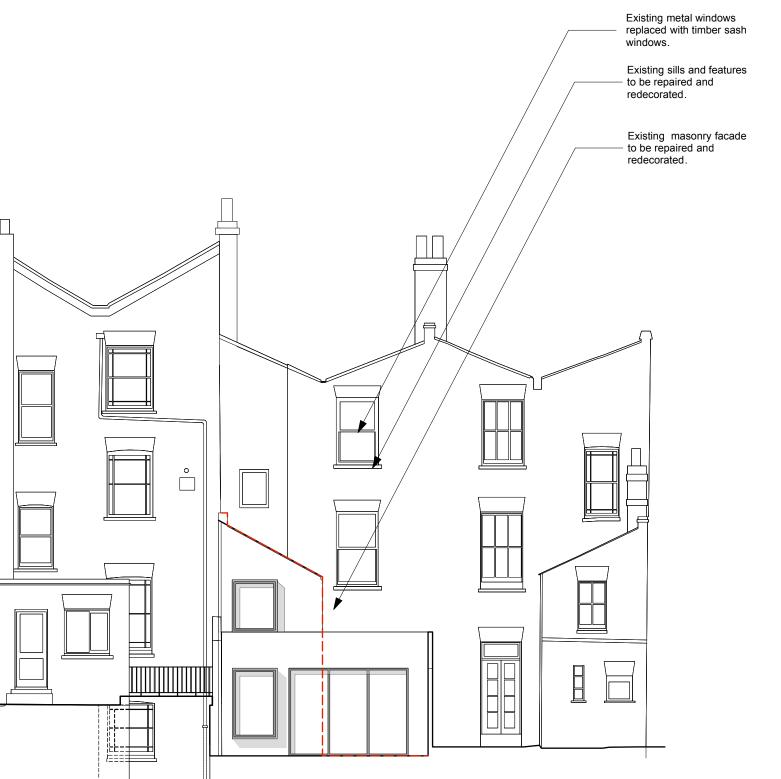

Application Site

(No.24 Churchill Road)

01: Proposed Rear Elevation

| Rev. | Date     | Description                  |  |  |
|------|----------|------------------------------|--|--|
|      | 12.10.20 | Issued for Planning Approval |  |  |
|      |          |                              |  |  |
|      |          |                              |  |  |

Notes:

Notes: 1. All dimensions in m 2. This drawing to be r 3. This drawing to be r contractor/ Sub-Contra 4. Do not scale from th 5. Report any errors, c possible.

nt of Existing Building & Raised Landscaping 1 I 1m 2m 3m 4m

Nissen Richards

8.8

Unit 5-6 Waterhouse T 020 7870 8899 8 Orsman Road info@nissenrichardsstudio .com London N1 5QJ www.nissenrichardsstudio .com

Project: Client Title:

24 Churchill Road, Camden London NW5 1AN Dan and Sophie Benedict Proposed Rear Elevation Section A-A