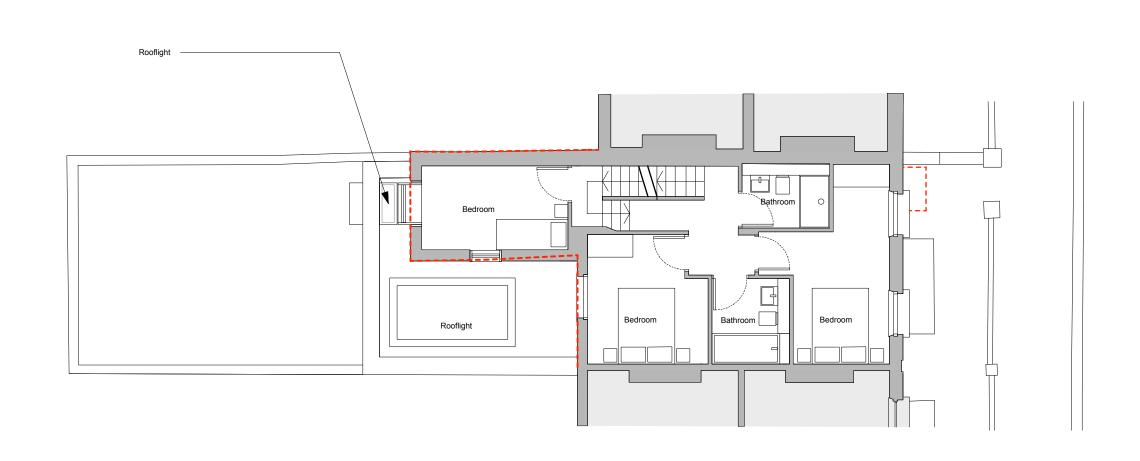

01: Proposed First Floor Plan

Rev. Date Description 12.10.20 Issued for Planning Approval

Notes:

1. All dimensions in mm.

2. This drawing to be read in conjunction with all relevant contract documents.

3. This drawing to be read in conjunction with all Engineer's and Main contractor /Sub-Contractor drawings and documentation.

4. Do not scale from this drawing.

5. Report any errors, contradictions, and omissions to the architect as soon as possible.

- - - Extent of Existing Building & Raised Landscaping 

Nissen Richards

24 Churchill Road, Camden London NW5 1AN

Dan and Sophie Benedict Consented First Floor Plan

1:50 at A1 1:100 at A3

Drawing no: A2085-PL-1201