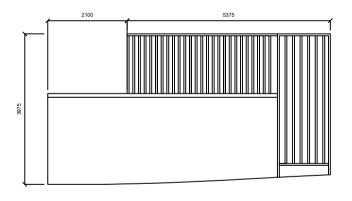

Elevation A

Elevation B

Railing set back behind low level wall

Proposed Bi-Fold Gate: Material- Steel, Finish: Powder coated; Blue

Pedestrian Gate: Material- Steel, Finish: Powder coated; Blue

© Mayor's Office for Policing and Crime 2018