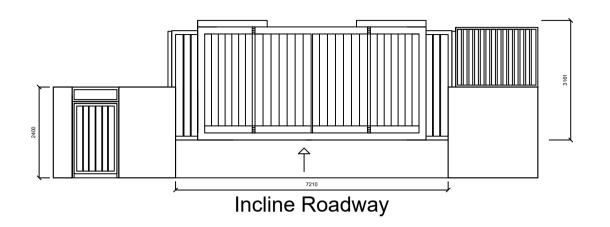

Elevation A

Elevation B

Railing set back behind low level wall

Proposed Bi-Fold Gate: Material- Steel, Finish: Powder coated; Blue

Pedestrian Gate: Material- Steel, Finish: Powder coated; Blue

© Mayor's Office for Policing and Crime 2018