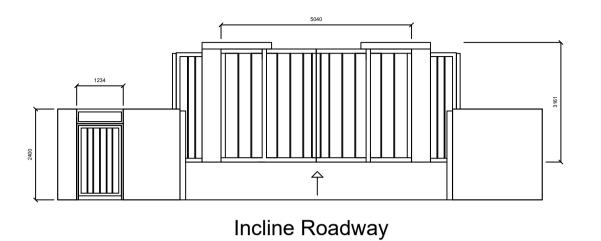

# Elevation A

Existing Bi-Fold Gate: Material- Steel, Finish: Powder coated; Blue

Pedestrian Gate: Material- Steel, Finish: Powder coated; Blue

Elevation B

© Mayor's Office for Policing and Crime 2018