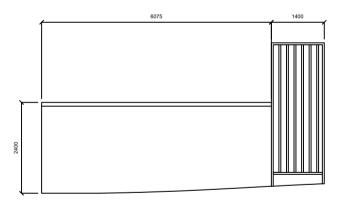

# Elevation A

Existing Bi-Fold Gate: Material- Steel, Finish: Powder coated; Blue

Pedestrian Gate: Material- Steel, Finish: Powder coated; Blue

Elevation B

© Mayor's Office for Policing and Crime 2018