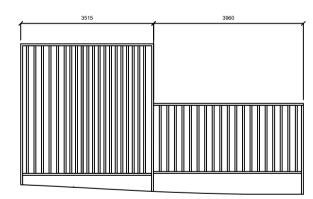

# Elevation A

Existing Bi-Fold Gate: Material- Steel, Finish: Powder coated; Blue

Pedestrian Gate: Material- Steel, Finish: Powder coated; Blue

Elevation B

© Mayor's Office for Policing and Crime 2018