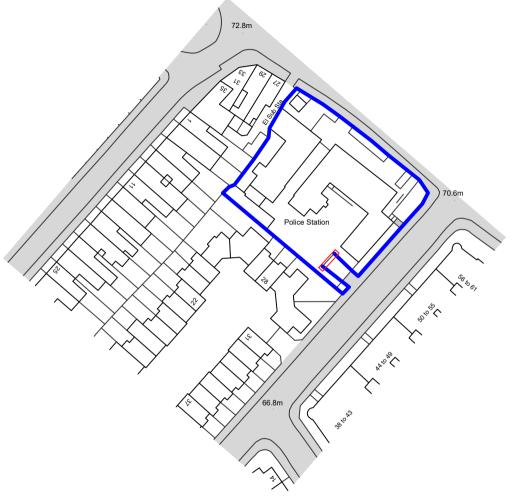

FOIA PUBLICATION: No RAWING TITLE:

Site Location Plan

WEST HAMPSTEAD

BUILDING / PROJECT NAME:

GATE RENEWAL SCHEME

## SITE ADDRESS: 21 FORTUNE GREEN ROAD, NW6 1DR

| NW  | 6 1DR            |           |                                                                                   |                                                                                                           |
|-----|------------------|-----------|-----------------------------------------------------------------------------------|-----------------------------------------------------------------------------------------------------------|
|     |                  |           |                                                                                   |                                                                                                           |
| E:  | N/A              | N: N      | I/A                                                                               |                                                                                                           |
| -   | 0595             | UNIT NO:  |                                                                                   | 05                                                                                                        |
| 16  | /06/2020         | REVIEW DA | TE:                                                                               | 16/06/2020                                                                                                |
| Т   | BC               |           | SCALE                                                                             | (@ A2):<br>1:1250                                                                                         |
|     | CHECKED:         | ID        | APPRO                                                                             | OVED:                                                                                                     |
| !0  | DATE: 16/06/2020 |           | DATE:                                                                             |                                                                                                           |
| GAR | NER              |           |                                                                                   |                                                                                                           |
|     |                  |           |                                                                                   |                                                                                                           |
|     | E: 16.           | E: N/A    | E: N/A N: N 0595 UNIT NO: 16/06/2020 REVIEW D/ TBC CHECKED: ID 0 DATE: 16/06/2020 | E: N/A N: N/A  0595 UNIT NO: 16/06/2020 REVIEW DATE: TBC SCALE CHECKED: ID APPR 10 DATE: 16/06/2020 DATE: |