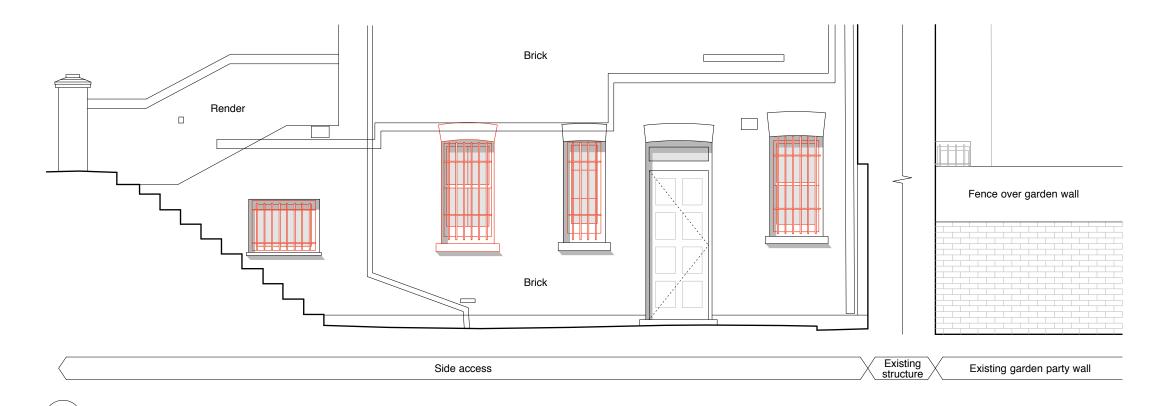

**Existing Front Elevation** 

Existing Side Elevation 01

Key plan

Existing Side Elevation 02

Key

Existing structure to be demolished

Drawings based on measured survey carried out by Omega Geo on 12.05.20