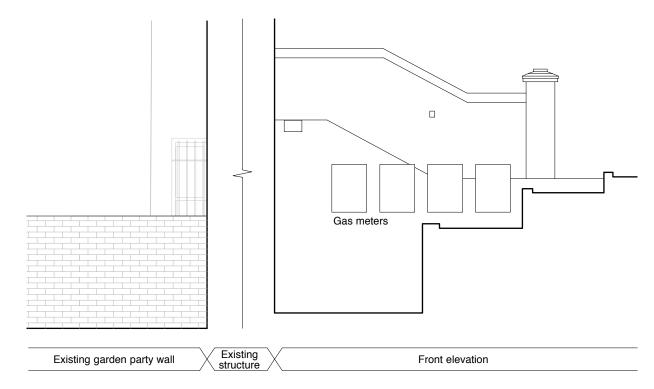

**Existing Front Elevation** 

Existing Side Elevation 01

Key plan

Existing Side Elevation 02

Key

Existing structure to be demolished

Drawings based on measured survey carried out by Omega Geo on 12.05.20