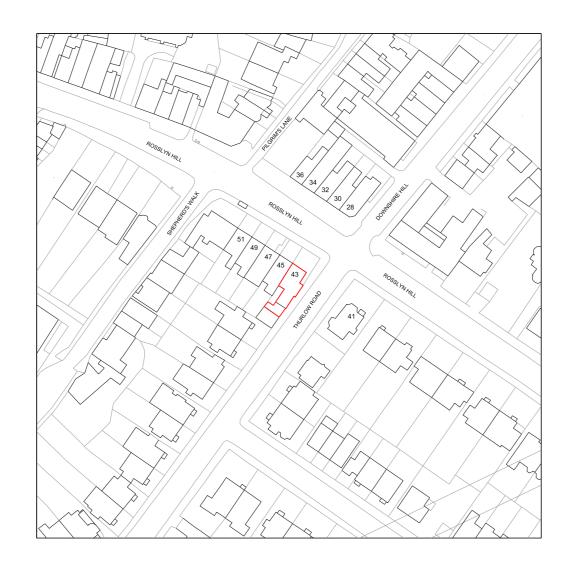

BOUNDARY OF THE DEVELOPMENT SITE

ISSUED REVISIONS

REV DATE NOTES 01 17.03.20 Issued for Information

STRUCTURAL ENGINEER: HEYNE TILLET STEEL LTD

studio HA 23 Drysdale Street Shoreditch, London, N1 6ND

job title FLAT 2, 43 ROSSLYN HILL, HAMPSTEAD

drawing title / location

LOCATION PLAN

scale 1:1250@A3

status PLANNING

18001 A P\_01\_060 01

studio HA ltd