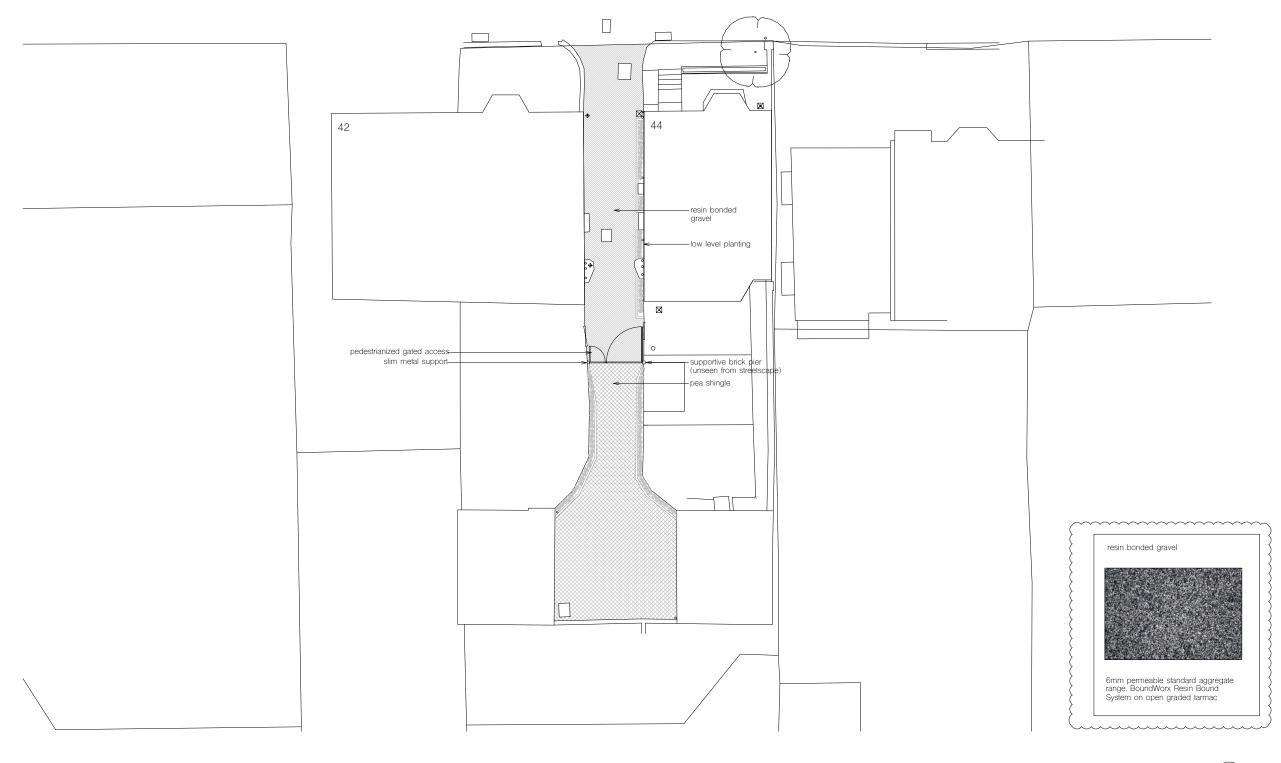

notes

project

client Ms. Kaye

architect

drawing title proposed plan

The Land and Garages adjoining 44 Pilgrims Lane Hampstead NW3 1SN

All information subject to design development and site verification. This drawing is the property of ROAR CR Ltd. No disclosure or copy of it may be made without written permission. This drawing is for planning purposes only, no guarantee is given to its accuracy or correctmees and its subject to selverification.