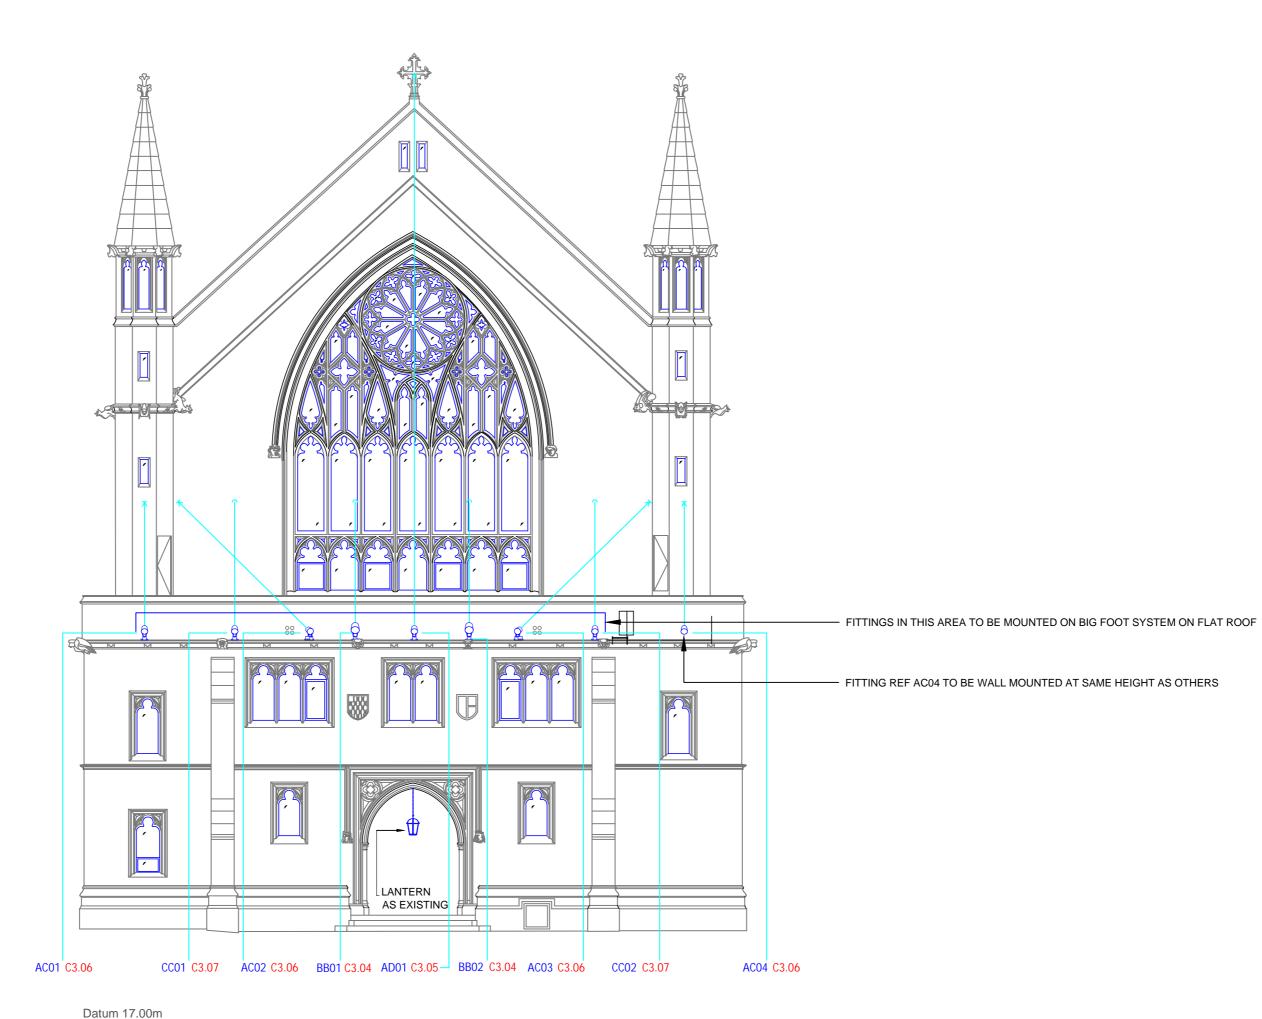

# HSLI CHAPEL EXTERIOR

## WEST ELEVATION

Drawing number: 4004\_D\_004

Revision: B

1:100 @ A2

2nd Floor, 2 Twyford Place, Lincolns Inn Office Village Lincoln Road, High Wycombe - Buckinghamshire, HP12 3RE

T: 01494 899440 - mail@lightperceptions.co.uk www.lightperceptions.co.uk

1:100 @A2 10m

DO NOT SCALE FROM THIS DRAWING.

CONTRACTORS WILL BE REQUIRED TO VERIFY ALL SETTING OUT AND OTHER MEASUREMENTS ON SITE.

IMPORTANT: THE SETTING OUT OF ALL LIGHT FITTINGS, CONTROLS AND ACCESSORIES IS TO BE SUPERVISED BY THE LIGHTING CONSULTANT.