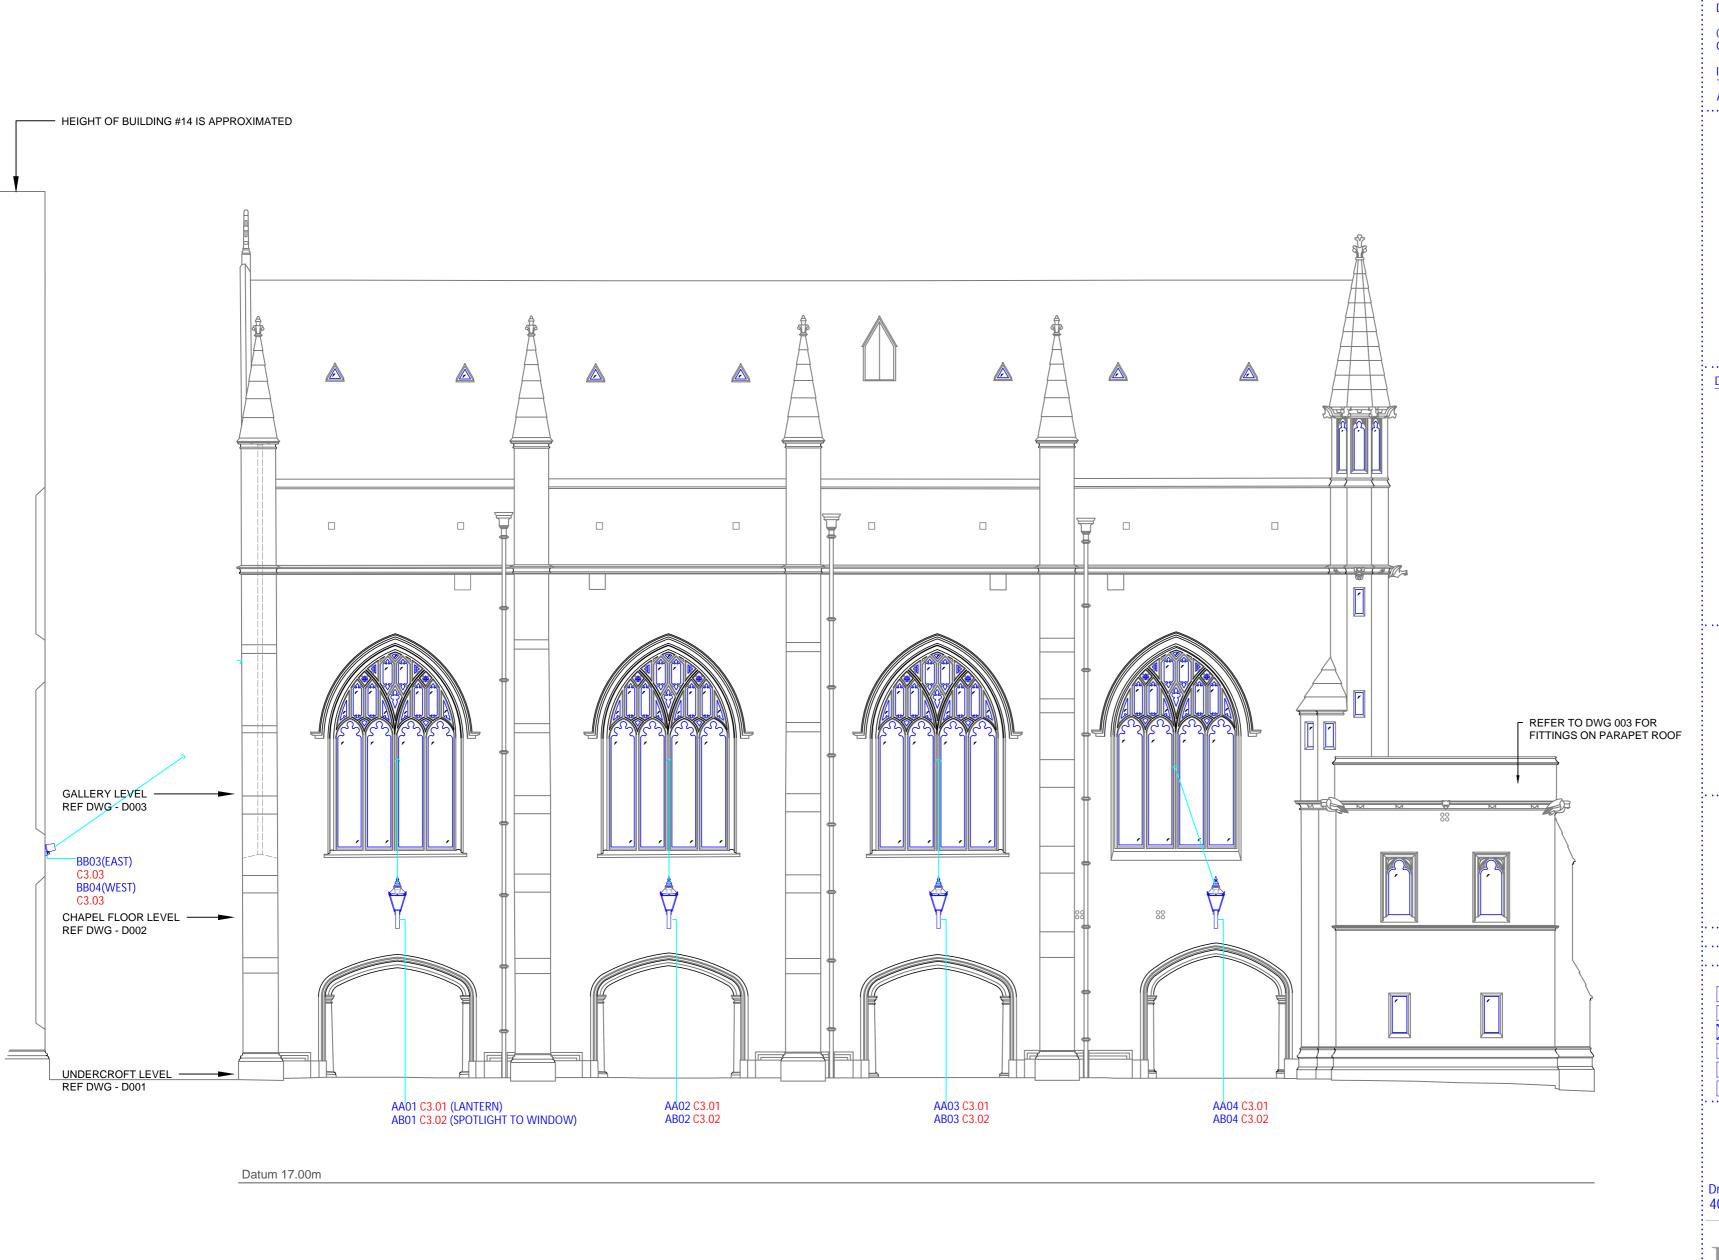

## HSLI CHAPEL EXTERIOR

## NORTH ELEVATION

Drawing number: Revision: Scale: 4004\_D\_005 B 1:100 @ A2

Lighting Consultancy and Project Management for Historic Build

2nd Floor, 2 Twyford Place, Lincolns Inn Office Village Lincoln Road, High Wycombe - Buckinghamshire, HP12 3RE