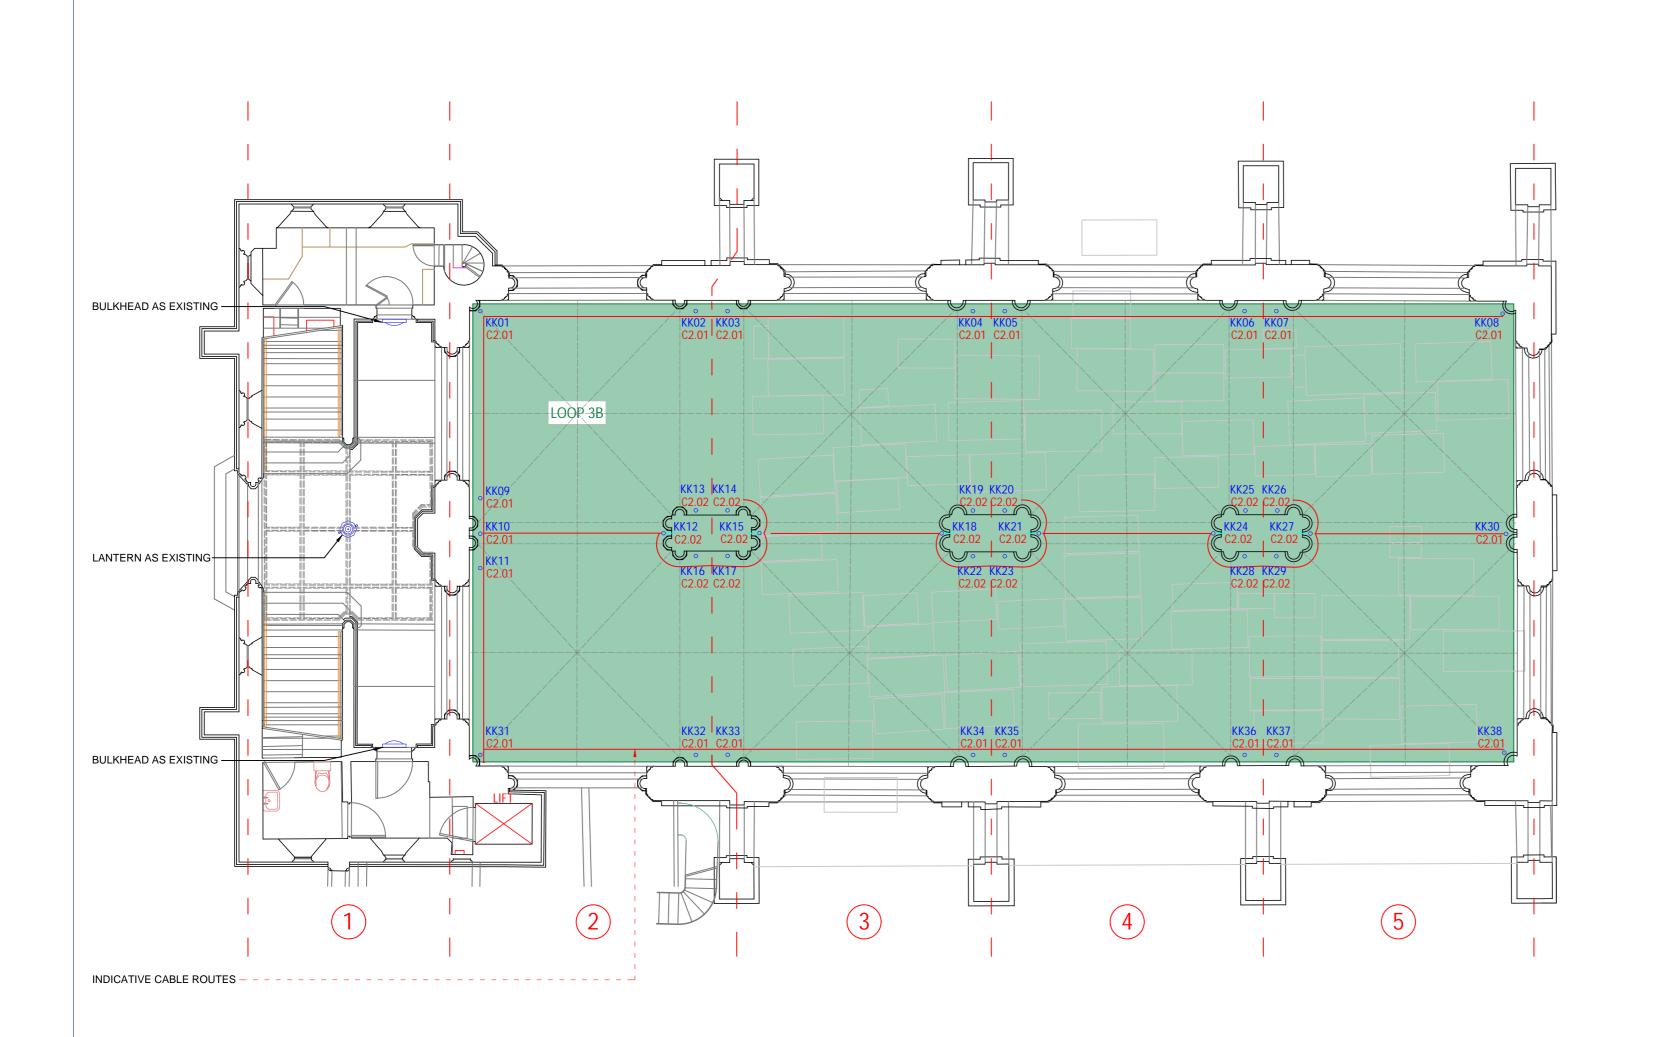

## HSLI CHAPEL EXTERIOR

UNDERCROFT LEVEL - LIGHTING DALI LOOPS

Drawing number: 4004\_D\_011

Revision:

1:100 @ A2

2nd Floor, 2 Twyford Place, Lincolns Inn Office Village Lincoln Road, High Wycombe - Buckinghamshire, HP12 3RE