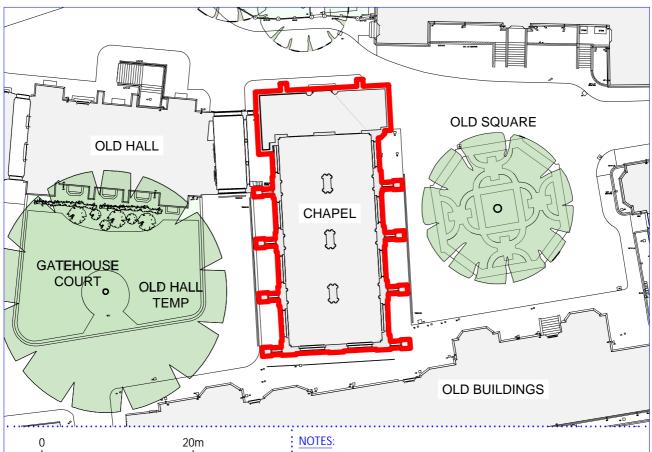

## HSLI CHAPEL EXTERIOR

## SITE PLAN WITH RED LINE BOUNDARY

Drawing number: Revision: Scale: 4004\_D\_051 1:500 @ A4

2nd Floor, 2 Twyford Place, Lincolns Inn Office Village Lincoln Road, High Wycombe - Buckinghamshire, HP12 3RE