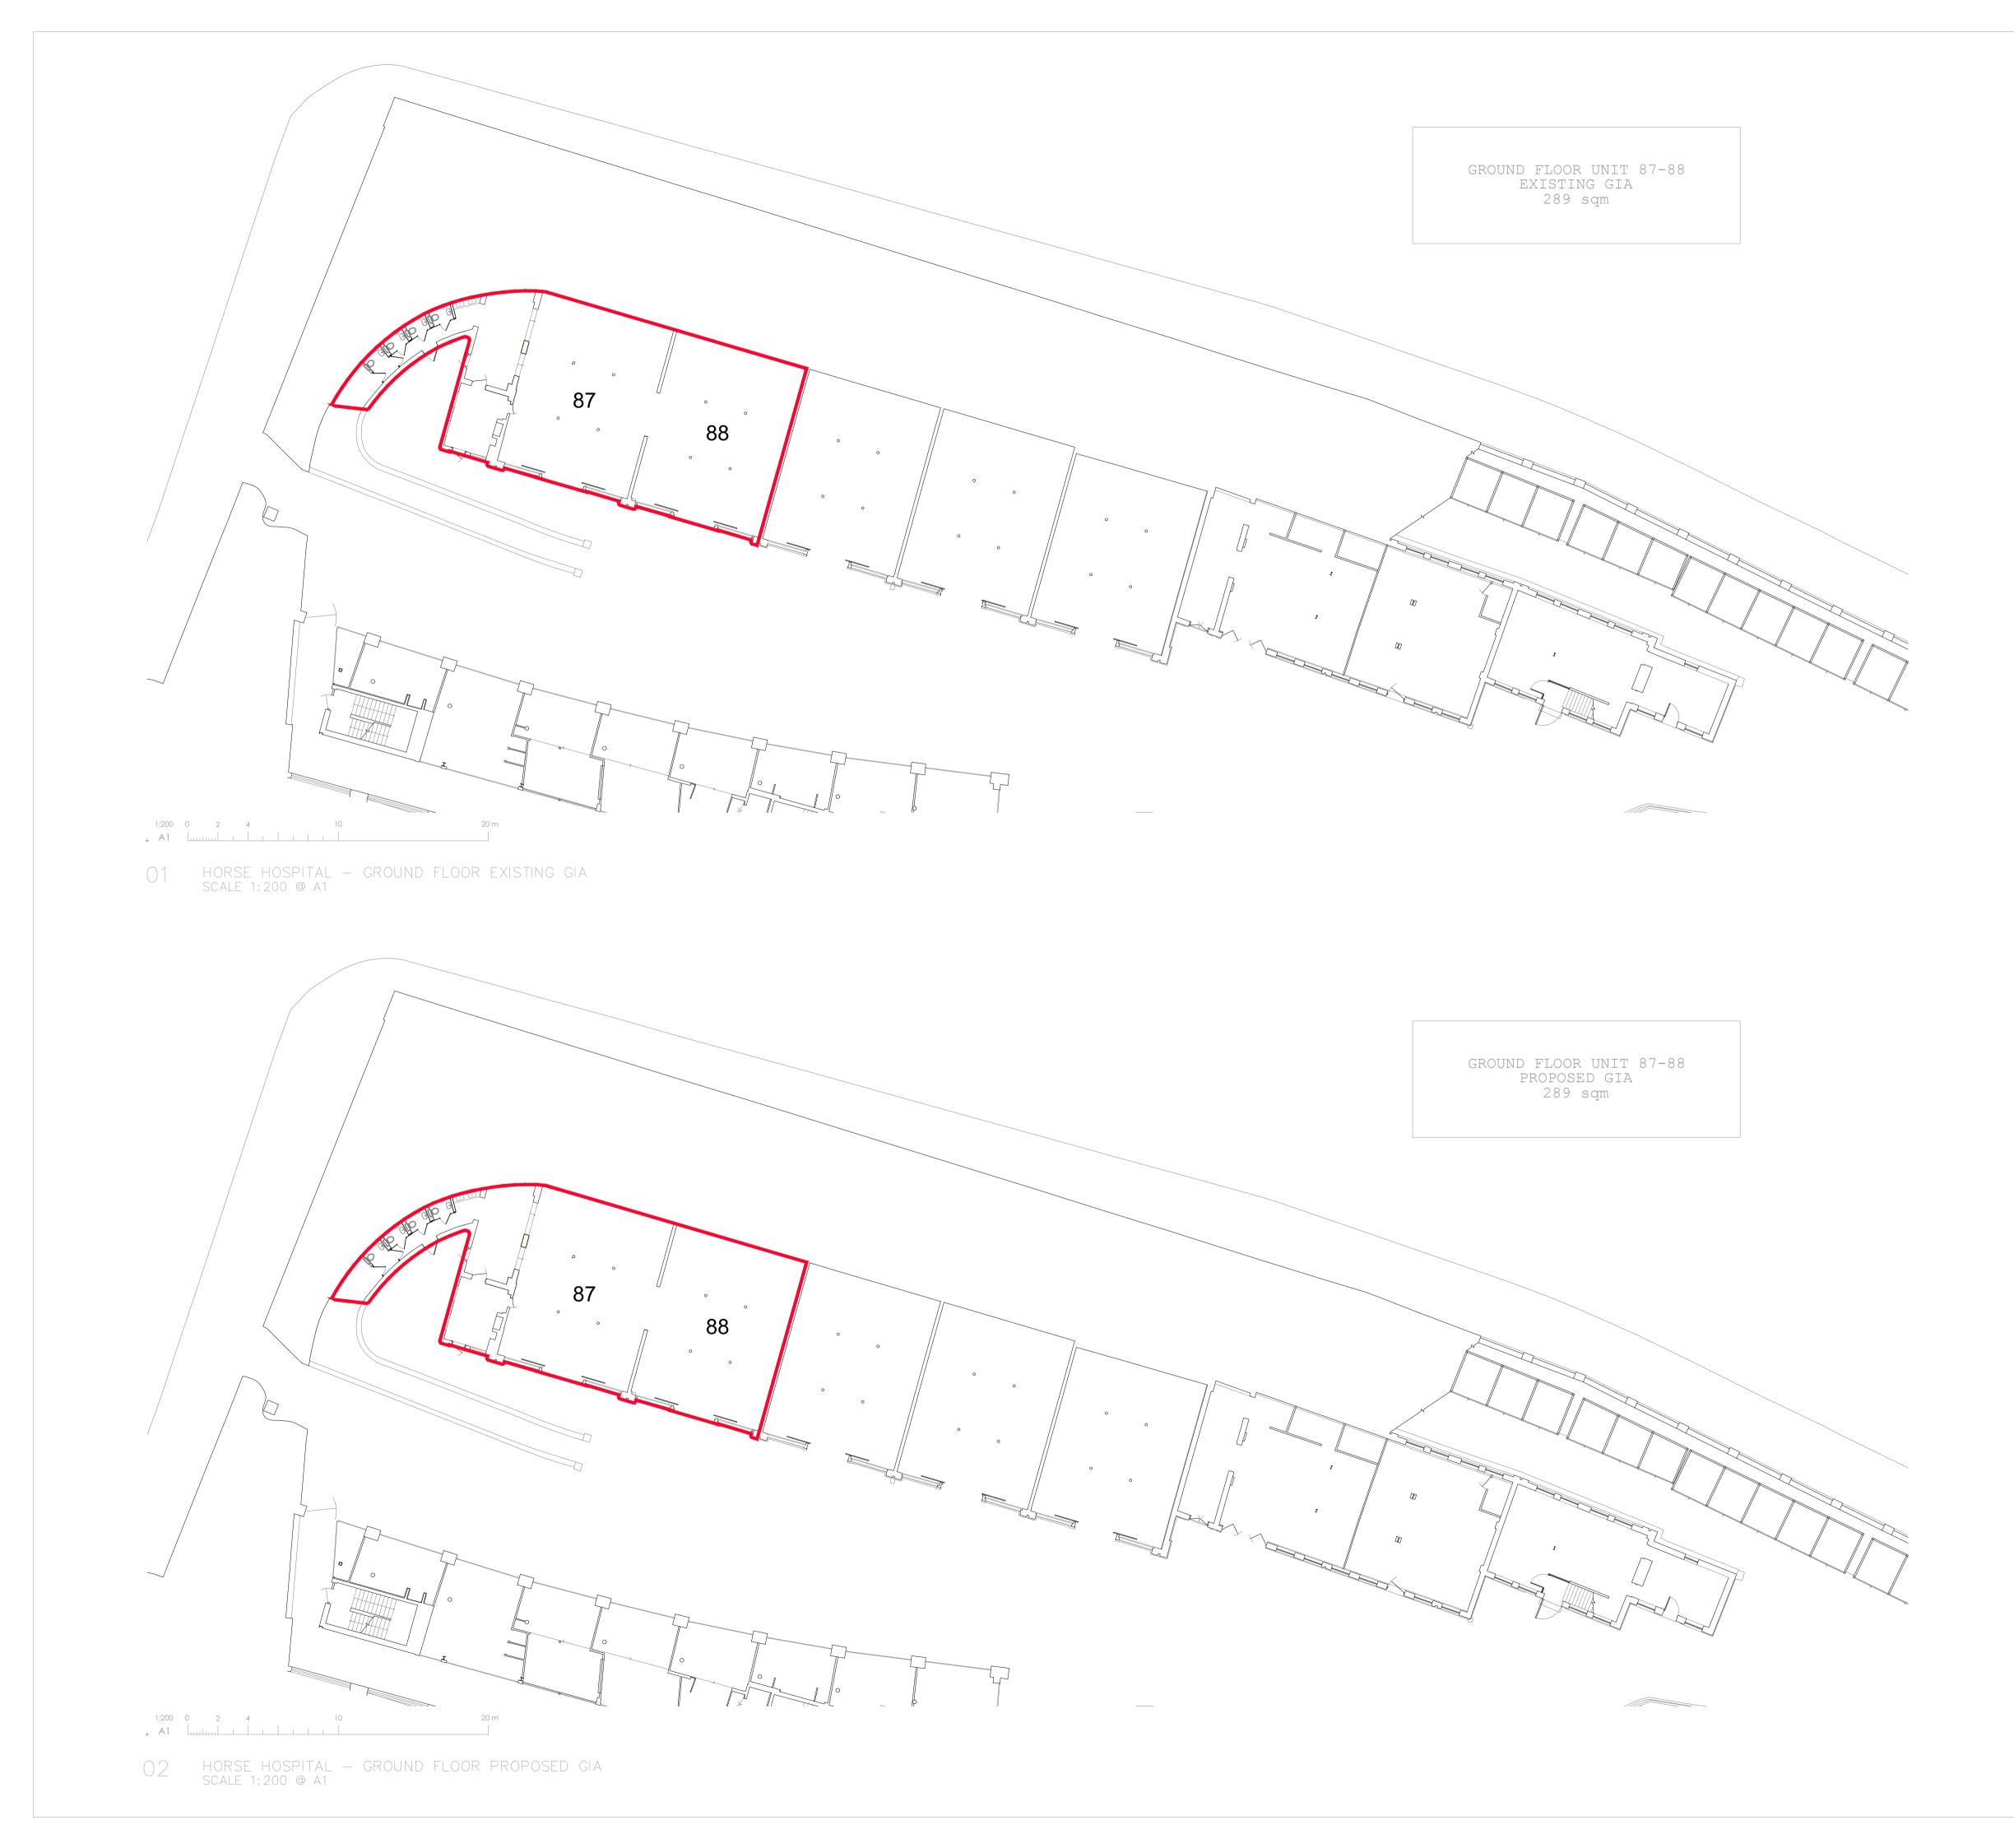

| Camden Market                 |                                |             |
|-------------------------------|--------------------------------|-------------|
| Level                         | Horse Hospital                 |             |
| GF                            | GF - Unit 87-88<br>Floor Areas |             |
| Scale                         | Date                           | Drawn By    |
| 1:200 A1<br>1:400 A3          | 07.10.2020                     | S.M.        |
| Rev                           | Date                           | Description |
| A                             | 07.10.2020                     | XXX         |
| Drawing Number Project Number |                                |             |
| XXX                           |                                | XXX         |