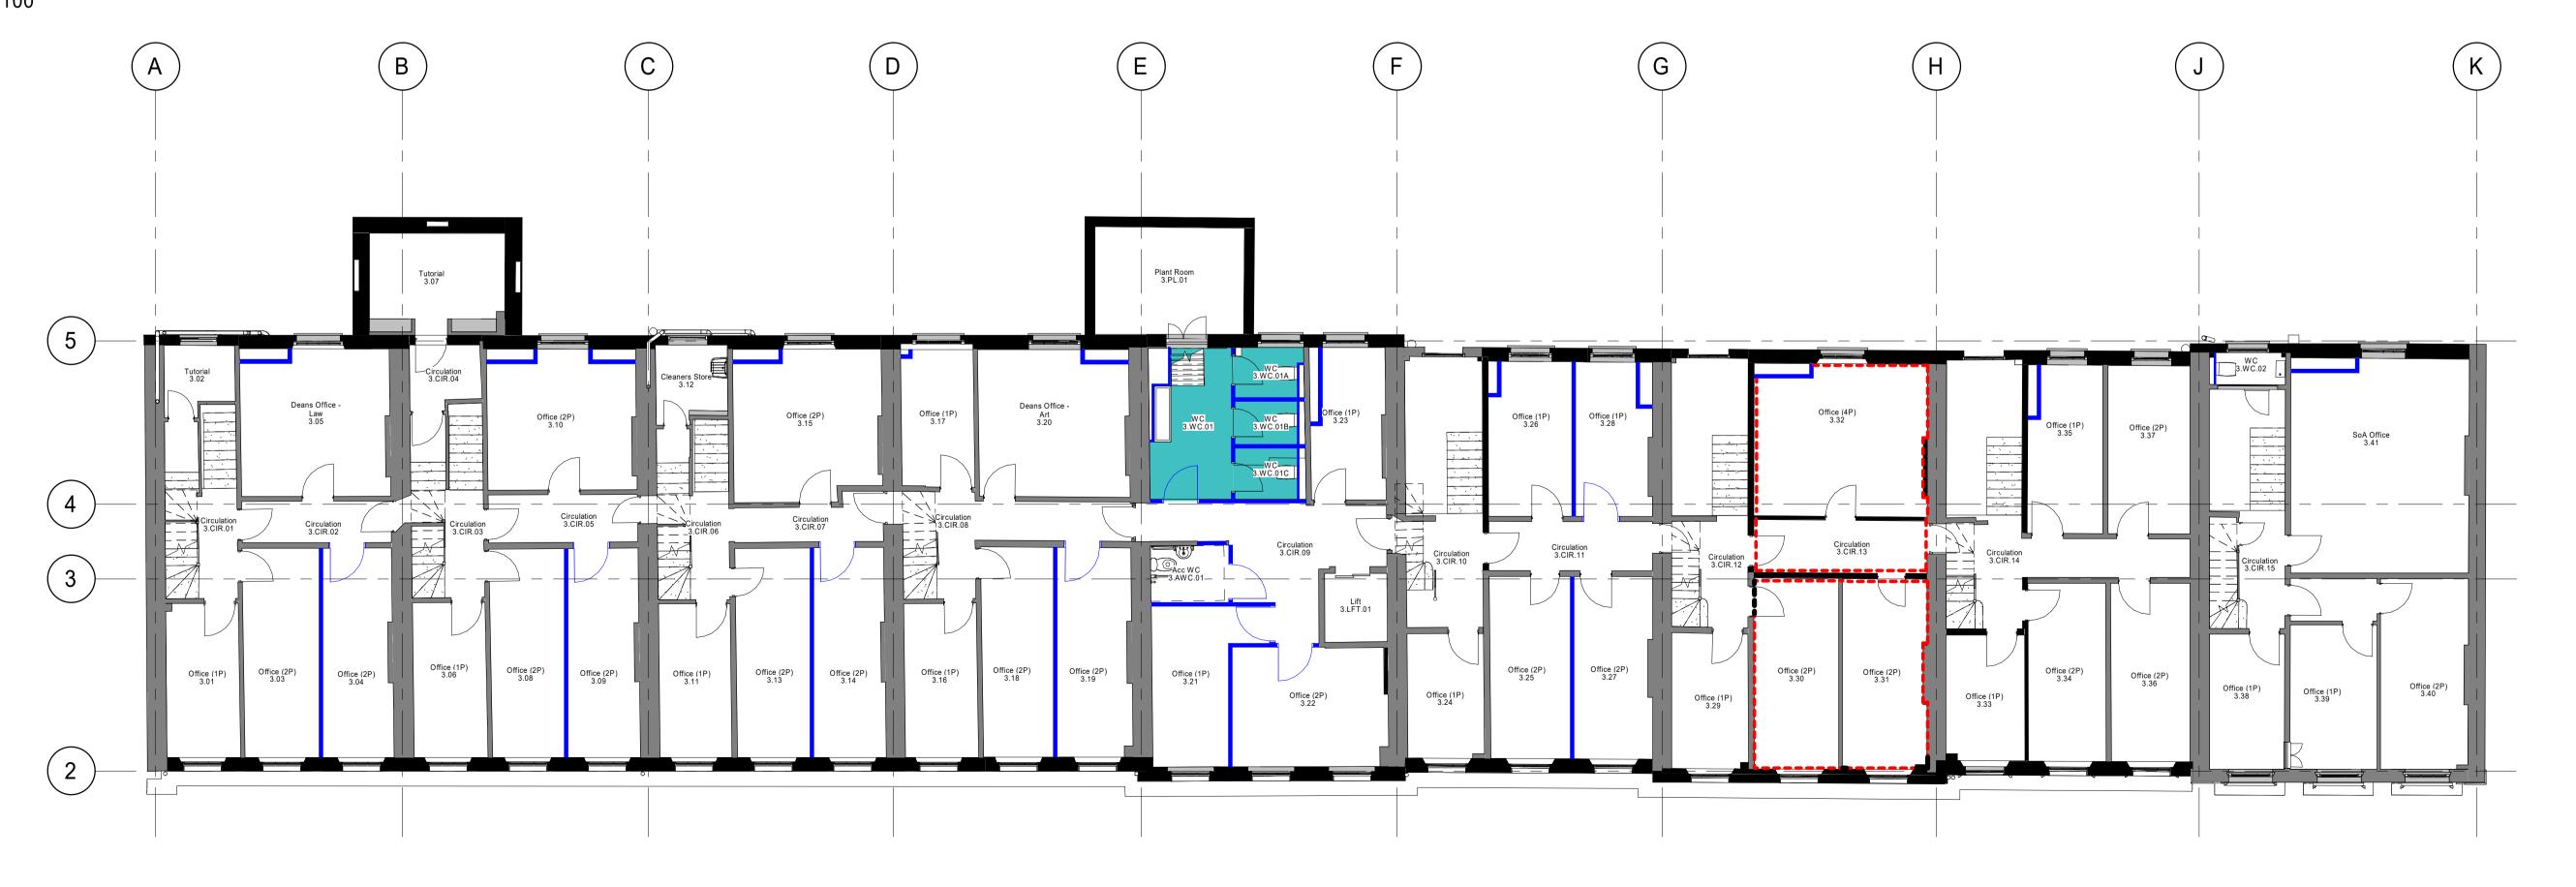

## 2. Planning - LEVEL 04 - Proposed Heritage Impact

P02 (P1) Planning Submission 22.09.2020 AM GO P01 (S3) Pre planning application issue for client sign approvaPre planning application issue for client sign approval 06/25/20 GO T +44(0)117 9299146 E bristol@ahr.co.uk www.ahr.co.uk Birkbeck University of London Gordon Square, London Planning - Level 03 & 04 - Proposed Heritage Impact Plan computer file
C:\Revit Projects\BRK-AHR-GS-XX-M3-A-Central\_amie.mccabe.rvt 2019.00916.000 1:100 BRK-AHR-GS-ZZ-DR-A-10-054 P02 This drawing is to be read in conjunction with all related drawings. All dimensions must be checked and verified on site before commencing any work or producing shop drawings. The originator should be notified immediately of any discrepancy. This drawing is copyright and remains the property of AHR.