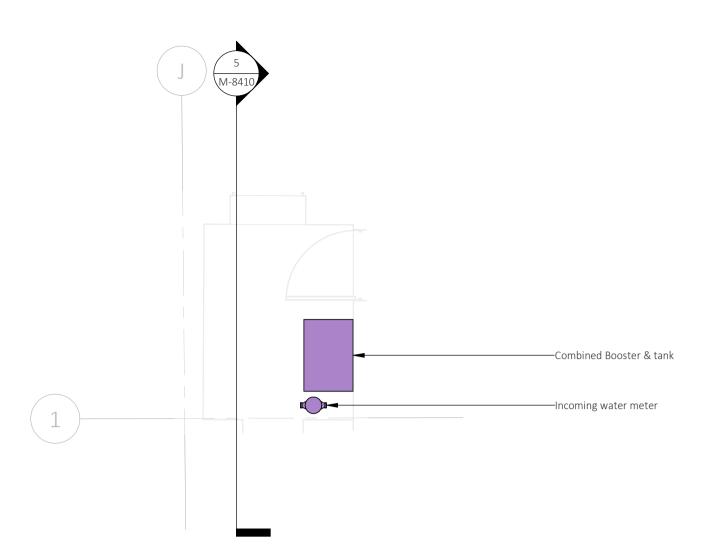

Level B01 - Domestic Water Services Plantroom 01 1:50

Domestic Water Services Plantroom Section 1:50

2 Level B01 - Domestic Water Services Plantroom 02 1:50

Domestic Water Services Plantroom 2 Section 1:50