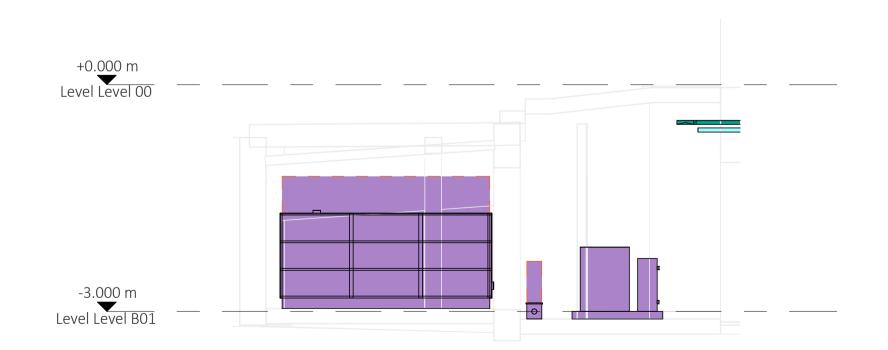

Level B01 - Domestic Water Services Plantroom 01 1:50

Domestic Water Services Plantroom Section 1:50

2 Level B01 - Domestic Water Services Plantroom 02 1:50

Domestic Water Services Plantroom 2 Section 1:50