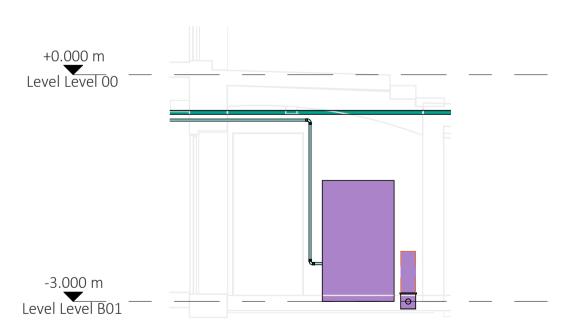

Level B01 - Domestic Water Services Plantroom 01 1:50

Domestic Water Services Plantroom Section 1:50

2 Level B01 - Domestic Water Services Plantroom 02 1:50

Domestic Water Services Plantroom 2 Section 1:50