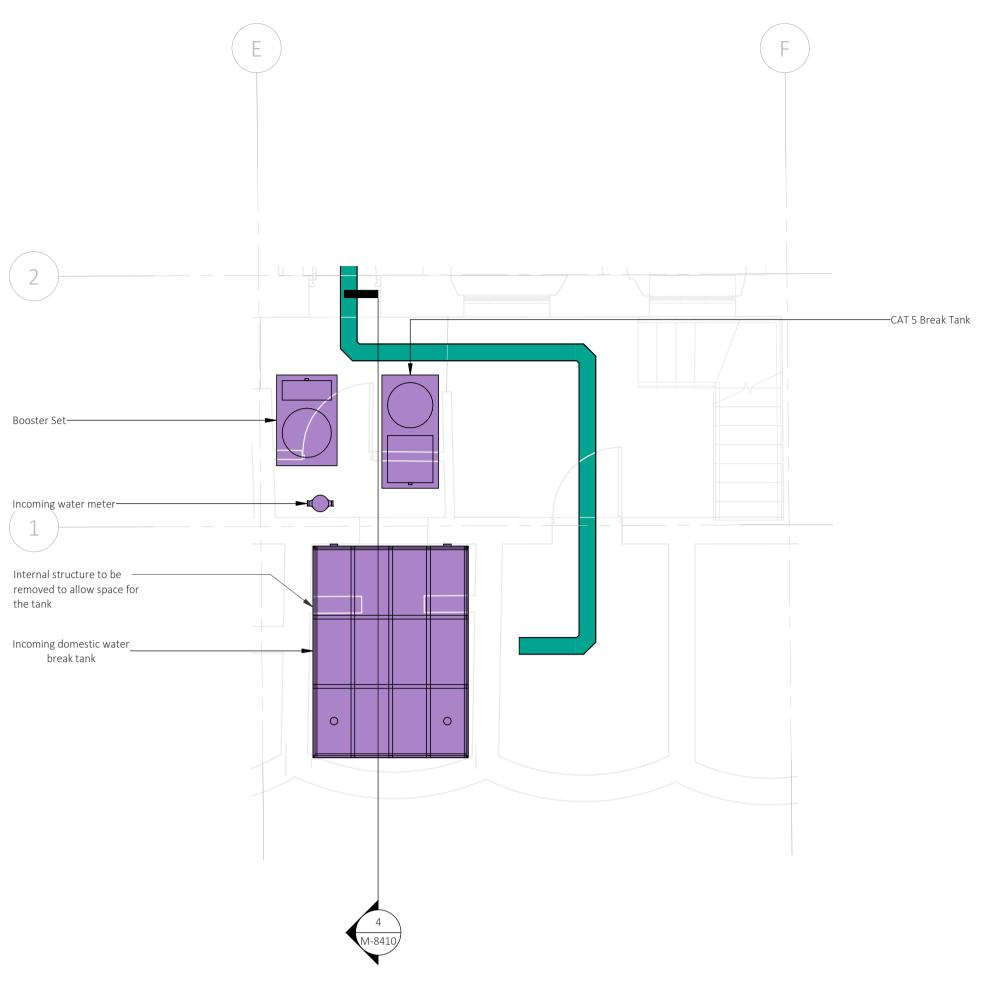

Level B01 - Domestic Water Services Plantroom 01 1:50

Domestic Water Services Plantroom Section 1:50

2 Level B01 - Domestic Water Services Plantroom 02 1:50

Domestic Water Services Plantroom 2 Section 1:50