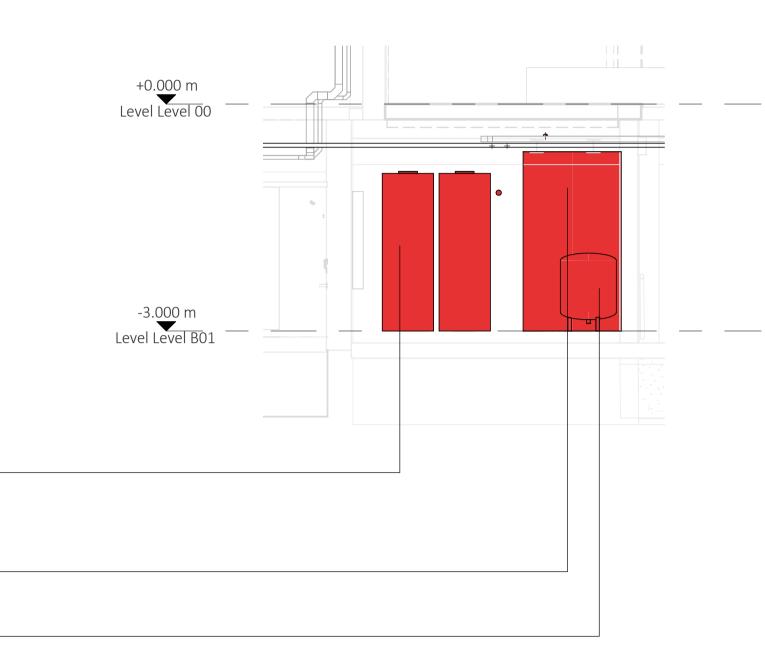

2 x stacked LTHW boilers including gas detection\_ system

2 x stacked LTHW boilers including gas detection\_ system

LTHW Expansion Vessel—

1 Level B01 - Boiler Plantroom

## **Boiler Plantroom Section**

|                                                                                                        | ll dimensions are                                                                                              |                                                                                | e before the commencement of                                                                                                                 |                      |
|--------------------------------------------------------------------------------------------------------|----------------------------------------------------------------------------------------------------------------|--------------------------------------------------------------------------------|----------------------------------------------------------------------------------------------------------------------------------------------|----------------------|
| di                                                                                                     | imensions only a                                                                                               | re to be taken from t                                                          | e Architect & Engineer for verific<br>his drawing.<br>on with all relevant engineers' ar                                                     |                      |
| er                                                                                                     | ngineers' drawing                                                                                              | gs and specifications.                                                         | . This drawing is copyright.                                                                                                                 |                      |
|                                                                                                        |                                                                                                                |                                                                                |                                                                                                                                              |                      |
|                                                                                                        |                                                                                                                |                                                                                |                                                                                                                                              |                      |
|                                                                                                        |                                                                                                                |                                                                                |                                                                                                                                              |                      |
|                                                                                                        |                                                                                                                |                                                                                |                                                                                                                                              |                      |
|                                                                                                        |                                                                                                                |                                                                                |                                                                                                                                              |                      |
|                                                                                                        |                                                                                                                |                                                                                |                                                                                                                                              |                      |
|                                                                                                        |                                                                                                                |                                                                                |                                                                                                                                              |                      |
|                                                                                                        |                                                                                                                |                                                                                |                                                                                                                                              |                      |
|                                                                                                        |                                                                                                                |                                                                                |                                                                                                                                              |                      |
|                                                                                                        |                                                                                                                |                                                                                |                                                                                                                                              |                      |
|                                                                                                        |                                                                                                                |                                                                                |                                                                                                                                              |                      |
| P02                                                                                                    | SUITABLE FOR                                                                                                   |                                                                                | 22/05/20 MH                                                                                                                                  | 22/05/               |
| S2<br>P01                                                                                              | IF<br>SUITABLE FOR                                                                                             | 22/05/20 MH                                                                    | 22/05/20 MH                                                                                                                                  |                      |
| S2<br>PO1<br>S2<br>REV                                                                                 | IF<br>SUITABLE FOR<br>JT<br>REVISION NOT                                                                       | 22/05/20 MH<br>INFORMATION<br>07/05/20 AB<br>ES/COMMENTS                       | 07/05/20 MH                                                                                                                                  | 07/05/               |
| S2<br>P01<br>S2                                                                                        | IF<br>SUITABLE FOR<br>JT                                                                                       | 22/05/20 MH<br>INFORMATION<br>07/05/20 AB<br>ES/COMMENTS                       | 07/05/20 MH<br>KED BY DATE APPROV                                                                                                            | 07/05/               |
| S2<br>PO1<br>S2<br>REV<br>STA.                                                                         | IF<br>SUITABLE FOR<br>JT<br>REVISION NOT<br>DRAWN BY                                                           | 22/05/20 MH   INFORMATION   07/05/20 AB   ES/COMMENTS   DATE CHECK             | 07/05/20 MH<br>KED BY DATE APPROV<br>5-7 Tanner Street<br>London<br>SE1 3LE<br>t: +44(0)203 846 845                                          | 07/05/<br>ED BY DATE |
| S2<br>PO1<br>S2<br>REV<br>STA.                                                                         | IF<br>SUITABLE FOR<br>JT<br>REVISION NOT<br>DRAWN BY                                                           | 22/05/20 MH<br>INFORMATION<br>07/05/20 AB<br>ES/COMMENTS                       | 07/05/20 MH   KED BY DATE APPROV   5-7 Tanner Street London   SE1 3LE                                                                        | 07/05/<br>ED BY DATE |
| S2<br>PO1<br>S2<br>REV<br>GTA.                                                                         | IF<br>SUITABLE FOR<br>JT<br>REVISION NOT<br>DRAWN BY                                                           | 22/05/20 MH   INFORMATION   07/05/20 AB   ES/COMMENTS   DATE CHECK             | 07/05/20 MH<br>KED BY DATE APPROV<br>5-7 Tanner Street<br>London<br>SE1 3LE<br>t: +44(0)203 846 845                                          | 07/05/<br>ED BY DATE |
| S2<br>PO1<br>S2<br>REV<br>GTA.                                                                         | IF<br>SUITABLE FOR<br>JT<br>REVISION NOT<br>DRAWN BY                                                           | 22/05/20 MH   INFORMATION   07/05/20 AB   ES/COMMENTS   DATE CHECK             | 07/05/20 MH<br>KED BY DATE APPROV<br>5-7 Tanner Street<br>London<br>SE1 3LE<br>t: +44(0)203 846 845                                          | 07/05/<br>ED BY DATE |
| S2<br>PO1<br>S2<br>REV<br>GTA.                                                                         | IF<br>SUITABLE FOR<br>JT<br>REVISION NOT<br>DRAWN BY                                                           | 22/05/20 MH   INFORMATION   07/05/20 AB   ES/COMMENTS   DATE CHECK             | 07/05/20   MH     KED BY   DATE   APPROV     5-7 Tanner Street   London     London   SE1 3LE     t: +44(0)203 846 845     e: london@hydrock. | 07/05/<br>ED BY DATE |
| S2<br>PO1<br>S2<br>REV<br>TTA.<br>BIR<br>BIR<br>PROJE<br>BIR                                           | IF<br>SUITABLE FOR<br>JT<br>REVISION NOT<br>DRAWN BY<br>IJJCI<br>T<br>Kbeck                                    | 22/05/20 MH<br>INFORMATION<br>07/05/20 AB<br>ES/COMMENTS<br>DATE CHECK         | Uare                                                                                                                                         | 07/05/<br>ED BY DATE |
| S2<br>PO1<br>S2<br>REV<br>TA.<br>Bir<br>Bir<br>Bir<br>Bir<br>Bir<br>Bir<br>Bir                         | IF<br>SUITABLE FOR<br>JT<br>REVISION NOT<br>DRAWN BY<br>IJJDI<br>SUITABLE FOR<br>T<br>REVISION NOT<br>DRAWN BY | 22/05/20 MH<br>INFORMATION<br>07/05/20 AB<br>ES/COMMENTS<br>DATE CHECK<br>COCK | Uare                                                                                                                                         |                      |
| S2<br>PO1<br>S2<br>REV<br>STA.<br>BIR<br>PROJE<br>BIR<br>PROJE<br>BIR<br>DI<br>BIR<br>ITLE<br>BO<br>BA | IF<br>SUITABLE FOR<br>JT<br>REVISION NOT<br>DRAWN BY<br>Iydr<br>Scheck                                         | 22/05/20 MH<br>INFORMATION<br>07/05/20 AB<br>ES/COMMENTS<br>DATE CHECK<br>COCK | Awing                                                                                                                                        | 07/05/<br>ED BY DATE |