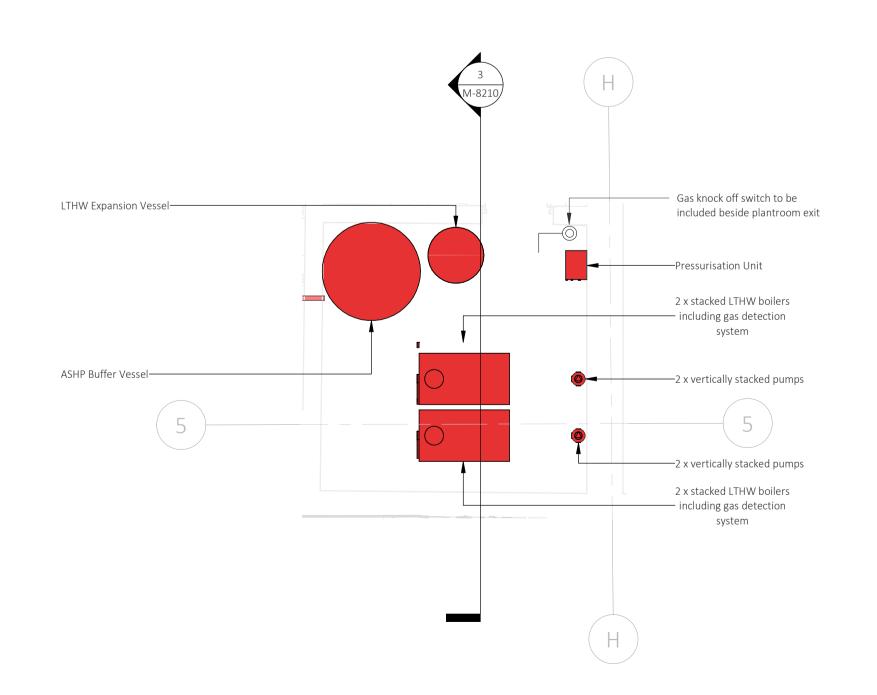

2 x stacked LTHW boilers including gas detection\_ system

2 x stacked LTHW boilers including gas detection\_ system

LTHW Expansion Vessel—

1 Level B01 - Boiler Plantroom

## **Boiler Plantroom Section**

|                                                                                                        | ll dimensions are                                                                                              |                                                                                | e before the commencement of                                                                                                                 |                      |
|--------------------------------------------------------------------------------------------------------|----------------------------------------------------------------------------------------------------------------|--------------------------------------------------------------------------------|----------------------------------------------------------------------------------------------------------------------------------------------|----------------------|
| di                                                                                                     | imensions only a                                                                                               | re to be taken from t                                                          | e Architect & Engineer for verific<br>his drawing.<br>on with all relevant engineers' ar                                                     |                      |
| er                                                                                                     | ngineers' drawing                                                                                              | gs and specifications.                                                         | . This drawing is copyright.                                                                                                                 |                      |
|                                                                                                        |                                                                                                                |                                                                                |                                                                                                                                              |                      |
|                                                                                                        |                                                                                                                |                                                                                |                                                                                                                                              |                      |
|                                                                                                        |                                                                                                                |                                                                                |                                                                                                                                              |                      |
|                                                                                                        |                                                                                                                |                                                                                |                                                                                                                                              |                      |
|                                                                                                        |                                                                                                                |                                                                                |                                                                                                                                              |                      |
|                                                                                                        |                                                                                                                |                                                                                |                                                                                                                                              |                      |
|                                                                                                        |                                                                                                                |                                                                                |                                                                                                                                              |                      |
|                                                                                                        |                                                                                                                |                                                                                |                                                                                                                                              |                      |
|                                                                                                        |                                                                                                                |                                                                                |                                                                                                                                              |                      |
|                                                                                                        |                                                                                                                |                                                                                |                                                                                                                                              |                      |
|                                                                                                        |                                                                                                                |                                                                                |                                                                                                                                              |                      |
| P02                                                                                                    | SUITABLE FOR                                                                                                   |                                                                                | 22/05/20 MH                                                                                                                                  | 22/05/               |
| S2<br>P01                                                                                              | IF<br>SUITABLE FOR                                                                                             | 22/05/20 MH                                                                    | 22/05/20 MH                                                                                                                                  |                      |
| S2<br>PO1<br>S2<br>REV                                                                                 | IF<br>SUITABLE FOR<br>JT<br>REVISION NOT                                                                       | 22/05/20 MH<br>INFORMATION<br>07/05/20 AB<br>ES/COMMENTS                       | 07/05/20 MH                                                                                                                                  | 07/05/               |
| S2<br>P01<br>S2                                                                                        | IF<br>SUITABLE FOR<br>JT                                                                                       | 22/05/20 MH<br>INFORMATION<br>07/05/20 AB<br>ES/COMMENTS                       | 07/05/20 MH<br>KED BY DATE APPROV                                                                                                            | 07/05/               |
| S2<br>PO1<br>S2<br>REV<br>STA.                                                                         | IF<br>SUITABLE FOR<br>JT<br>REVISION NOT<br>DRAWN BY                                                           | 22/05/20 MH   INFORMATION   07/05/20 AB   ES/COMMENTS   DATE CHECK             | 07/05/20 MH<br>KED BY DATE APPROV<br>5-7 Tanner Street<br>London<br>SE1 3LE<br>t: +44(0)203 846 845                                          | 07/05/<br>ED BY DATE |
| S2<br>PO1<br>S2<br>REV<br>STA.                                                                         | IF<br>SUITABLE FOR<br>JT<br>REVISION NOT<br>DRAWN BY                                                           | 22/05/20 MH<br>INFORMATION<br>07/05/20 AB<br>ES/COMMENTS                       | 07/05/20 MH   KED BY DATE APPROV   5-7 Tanner Street London   SE1 3LE                                                                        | 07/05/<br>ED BY DATE |
| S2<br>PO1<br>S2<br>REV<br>GTA.                                                                         | IF<br>SUITABLE FOR<br>JT<br>REVISION NOT<br>DRAWN BY                                                           | 22/05/20 MH   INFORMATION   07/05/20 AB   ES/COMMENTS   DATE CHECK             | 07/05/20 MH<br>KED BY DATE APPROV<br>5-7 Tanner Street<br>London<br>SE1 3LE<br>t: +44(0)203 846 845                                          | 07/05/<br>ED BY DATE |
| S2<br>PO1<br>S2<br>REV<br>GTA.                                                                         | IF<br>SUITABLE FOR<br>JT<br>REVISION NOT<br>DRAWN BY                                                           | 22/05/20 MH   INFORMATION   07/05/20 AB   ES/COMMENTS   DATE CHECK             | 07/05/20 MH<br>KED BY DATE APPROV<br>5-7 Tanner Street<br>London<br>SE1 3LE<br>t: +44(0)203 846 845                                          | 07/05/<br>ED BY DATE |
| S2<br>PO1<br>S2<br>REV<br>GTA.                                                                         | IF<br>SUITABLE FOR<br>JT<br>REVISION NOT<br>DRAWN BY                                                           | 22/05/20 MH   INFORMATION   07/05/20 AB   ES/COMMENTS   DATE CHECK             | 07/05/20   MH     KED BY   DATE   APPROV     5-7 Tanner Street   London     London   SE1 3LE     t: +44(0)203 846 845     e: london@hydrock. | 07/05/<br>ED BY DATE |
| S2<br>PO1<br>S2<br>REV<br>TTA.<br>BIR<br>BIR<br>PROJE<br>BIR                                           | IF<br>SUITABLE FOR<br>JT<br>REVISION NOT<br>DRAWN BY<br>IJJCI<br>T<br>Kbeck                                    | 22/05/20 MH<br>INFORMATION<br>07/05/20 AB<br>ES/COMMENTS<br>DATE CHECK         | Uare                                                                                                                                         | 07/05/<br>ED BY DATE |
| S2<br>PO1<br>S2<br>REV<br>TA.<br>Bir<br>Bir<br>Bir<br>Bir<br>Bir<br>Bir<br>Bir                         | IF<br>SUITABLE FOR<br>JT<br>REVISION NOT<br>DRAWN BY<br>IJJDI<br>SUITABLE FOR<br>T<br>REVISION NOT<br>DRAWN BY | 22/05/20 MH<br>INFORMATION<br>07/05/20 AB<br>ES/COMMENTS<br>DATE CHECK<br>COCK | Uare                                                                                                                                         |                      |
| S2<br>PO1<br>S2<br>REV<br>STA.<br>BIR<br>PROJE<br>BIR<br>PROJE<br>BIR<br>DI<br>BIR<br>ITLE<br>BO<br>BA | IF<br>SUITABLE FOR<br>JT<br>REVISION NOT<br>DRAWN BY<br>Iydr<br>Scheck                                         | 22/05/20 MH<br>INFORMATION<br>07/05/20 AB<br>ES/COMMENTS<br>DATE CHECK<br>COCK | Awing                                                                                                                                        | 07/05/<br>ED BY DATE |