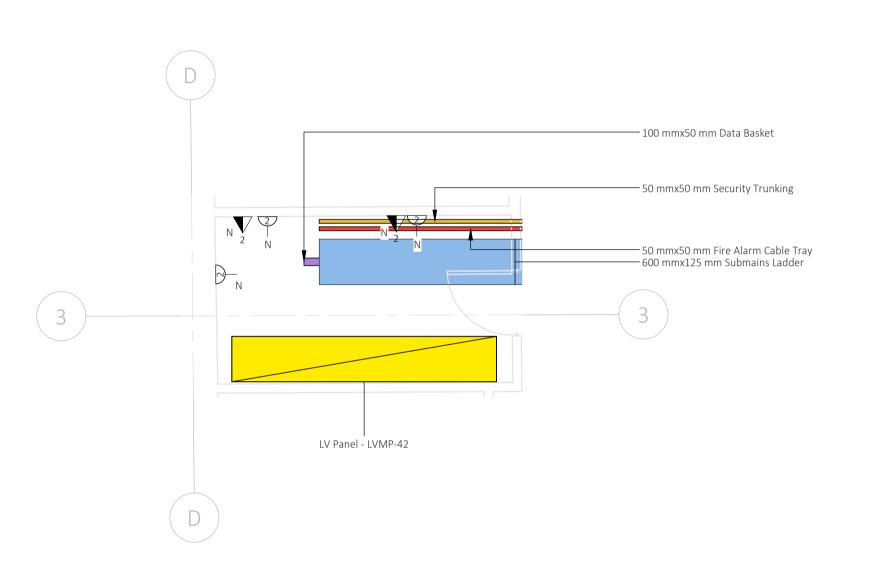

Birkbeck, Gordon Square

Electrical Services LV Switchroom Drawing Basement

SCALE @ A1 HYDROCK PROJECT NO. 1:50 C-14299 status S2 STATUS DESCRIPTION

SUITABLE FOR INFORMATION

REVISION 14299-HYD-XX-B1-DR-E-E-8010 P01