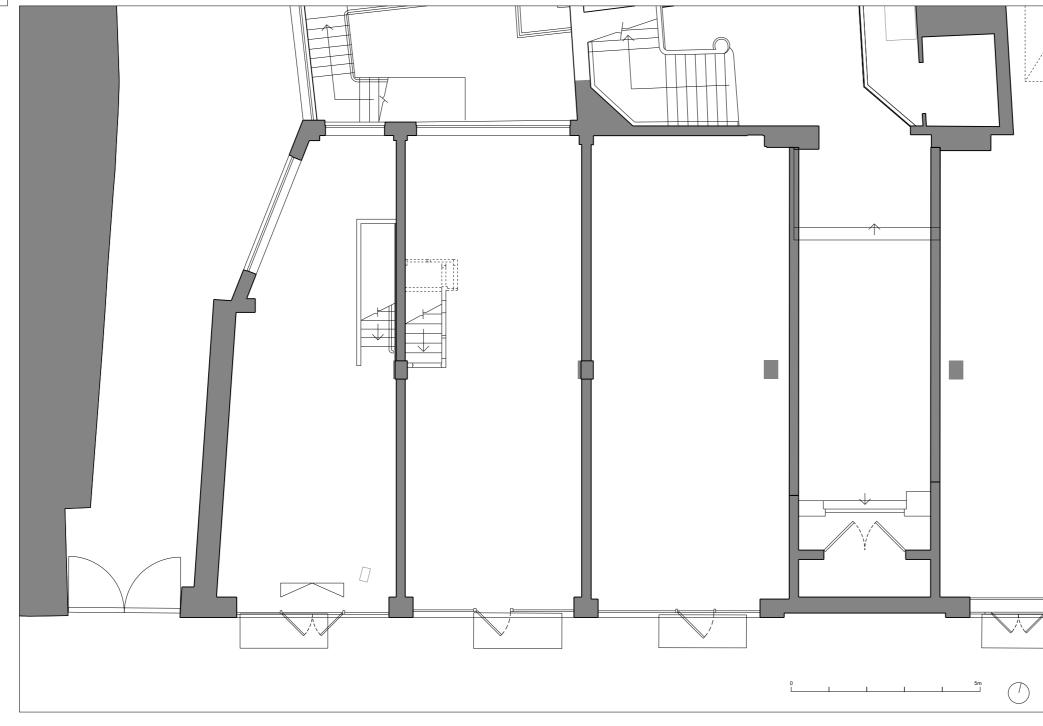

01 Existing Ground Floor Plan 1:50 @ A1

Copyright Cousins&Cousins Architects, No implied license exists.

This drawing should not be used to calculate areas for the purposes of valuation. All dimensions be checked on site by the contractor and such dimensions to be their responsibility. Do not scale drawings. All work music comply with relevant British Standards and Bullding Regulations requirements. Drawing errors and ontisidons to be reported to the architect.

## Project Uncommon Holborn 85 High Holborn

Client CER Investments Sarl

⊤itle Existing Ground Floor Plan

Status Planning

| Project Number<br>19006 | Date<br>30     | /07/2020    | Scale @ ISO A1<br>1:50                                           |           |
|-------------------------|----------------|-------------|------------------------------------------------------------------|-----------|
| Revision                | Drawn By<br>KT | Approved By | Drawing Number<br>19006_PA4_EX_                                  | <u>10</u> |
| cousins                 |                |             | Bedford House<br>125-133 Camden High Street<br>London<br>NW1 7JR |           |
| со                      | usin           | S           | info@cousinsandcousins.com                                       |           |