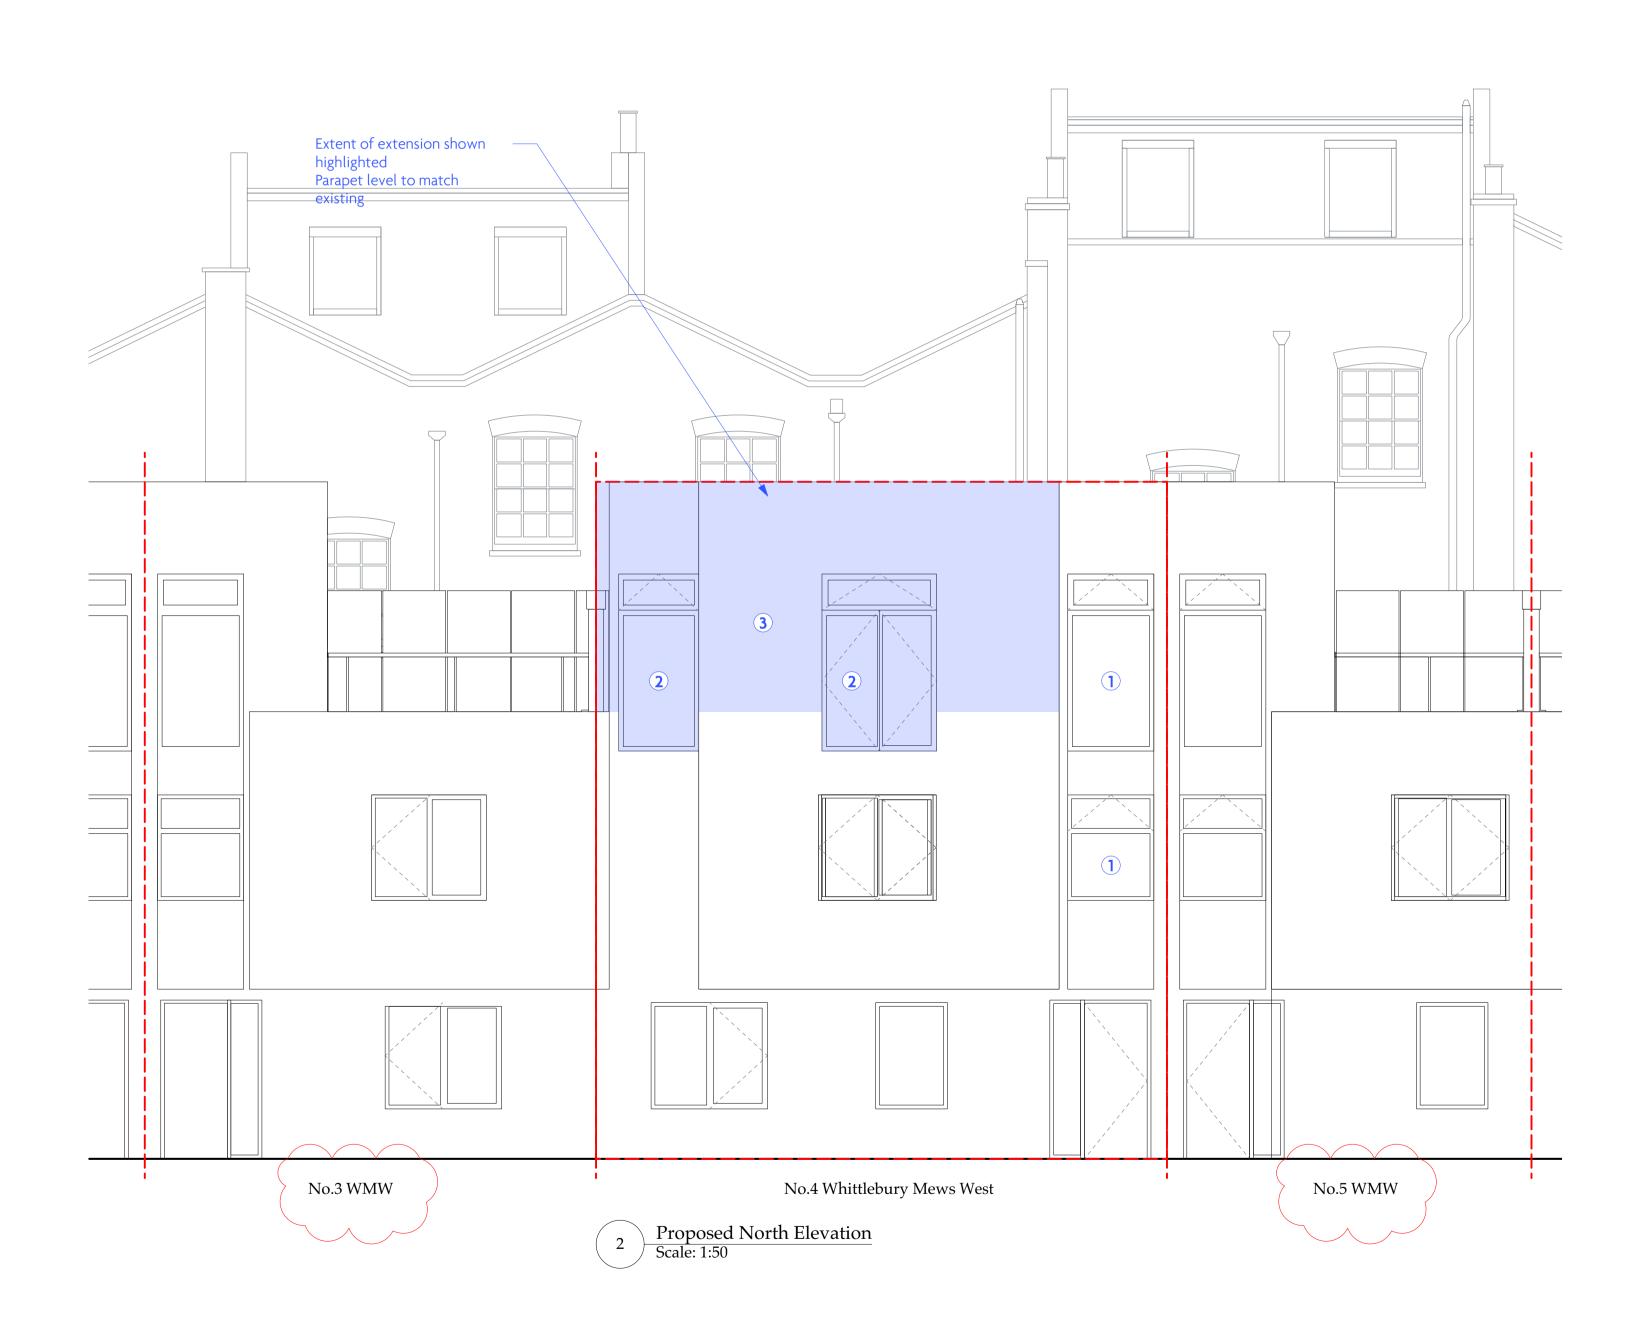

Key 1 Existing frosted aluminium framed window2 Aluminium framed window to match existing3 White insulated render elevation to match existing

Proposed North Elevation (Street Elevation)
Scale: 1:200

|                                                                                                                                                                                                                                                  | P1 03/09/19 Planning<br>P2 18/10/19 Planning |                     |      |           |
|--------------------------------------------------------------------------------------------------------------------------------------------------------------------------------------------------------------------------------------------------|----------------------------------------------|---------------------|------|-----------|
|                                                                                                                                                                                                                                                  | Purpose<br>Planning                          |                     |      |           |
|                                                                                                                                                                                                                                                  | Project Name<br>Whittlebury N                | News West           |      |           |
| GWYLORDYFAIN. CRASWALL. HR2 0PP www.faegen.co.uk                                                                                                                                                                                                 | Proposed North Elevation                     |                     |      |           |
| Note - Drawings are for design intent only. Responsibility is not accepted for<br>construction information. All information is provided is on the basis that all<br>dimensions are checked on site by the contractor or their representatives to | 150041                                       | IOD NO.<br>FGN / 22 | Date | July 2019 |