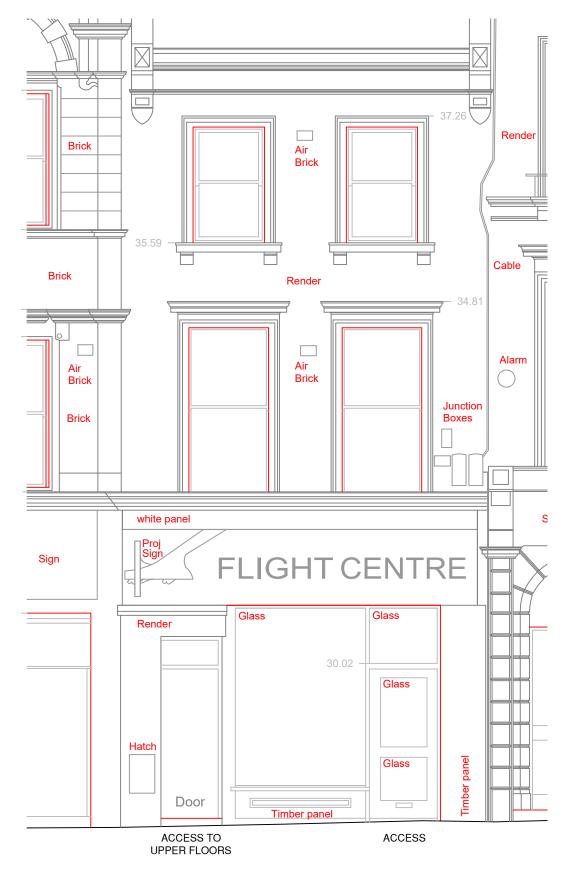

1 Yolo **FLIGHT CENTRE** Open -

> **EXISTING PHOTO - FRONT ELEVATION** SCALE: N/A

EXISTING FRONT ELEVATION SCALE 1:25@A1 / 1:50@A3

DELTA BRAVO GROUP LTD NOTES:

Proposed plans & elevations have been prepared on the basis of drawings; 0620-SD-13358 produced by Site Vision Surveys Ltd and provided by T4 to