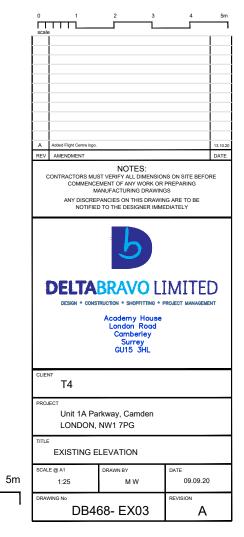

1 Yolo **FLIGHT CENTRE** Open -

> **EXISTING PHOTO - FRONT ELEVATION** SCALE: N/A

EXISTING FRONT ELEVATION SCALE 1:25@A1 / 1:50@A3

DELTA BRAVO GROUP LTD NOTES:

Proposed plans & elevations have been prepared on the basis of drawings; 0620-SD-13358 produced by Site Vision Surveys Ltd and provided by T4 to

0620-SD-13358 produced by Site Vision Surveys Lia and provides of 1 = 10 Defla Bravo Lid. Defla Bravo Lid accept no liability for the accuracy or completeness of the original drawings. "As-built" unit must be checked against the drawings prior barls Bravo Group Lid copyright. This drawing shall not be reproduced without express written permission from DBG. Defla Bravo Group accept no responsibility or liability for drawing alterations carried out by others and have not checked such alterations. Asbestos survey reguled prior to commencement. Contractor/Structural Engineer to confirm load bearing walls.