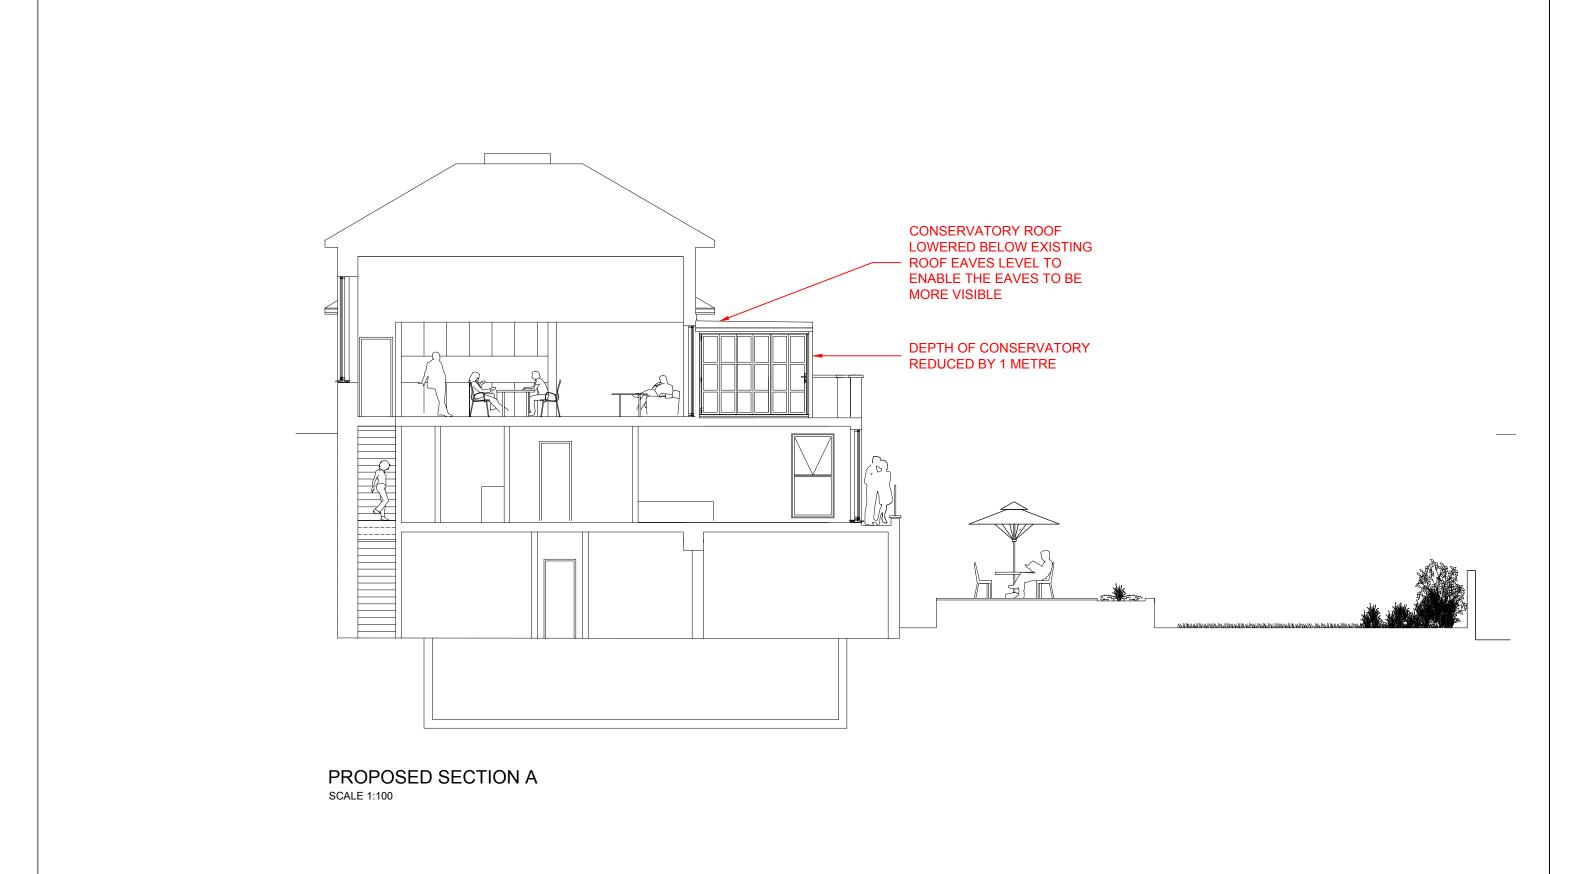

Metres - 1:100

MRS L. FITZPATRICK

18 FROGNAL WAY, HAMPSTEAD

18 FROGNAL WAY, HAMPSTEAD

Dwg Title PROPOSED SECTION A

Date OCT 2020 Dwg Status Dwg No PL-C-302

Scale 1/100@A3

Metres - 1:100