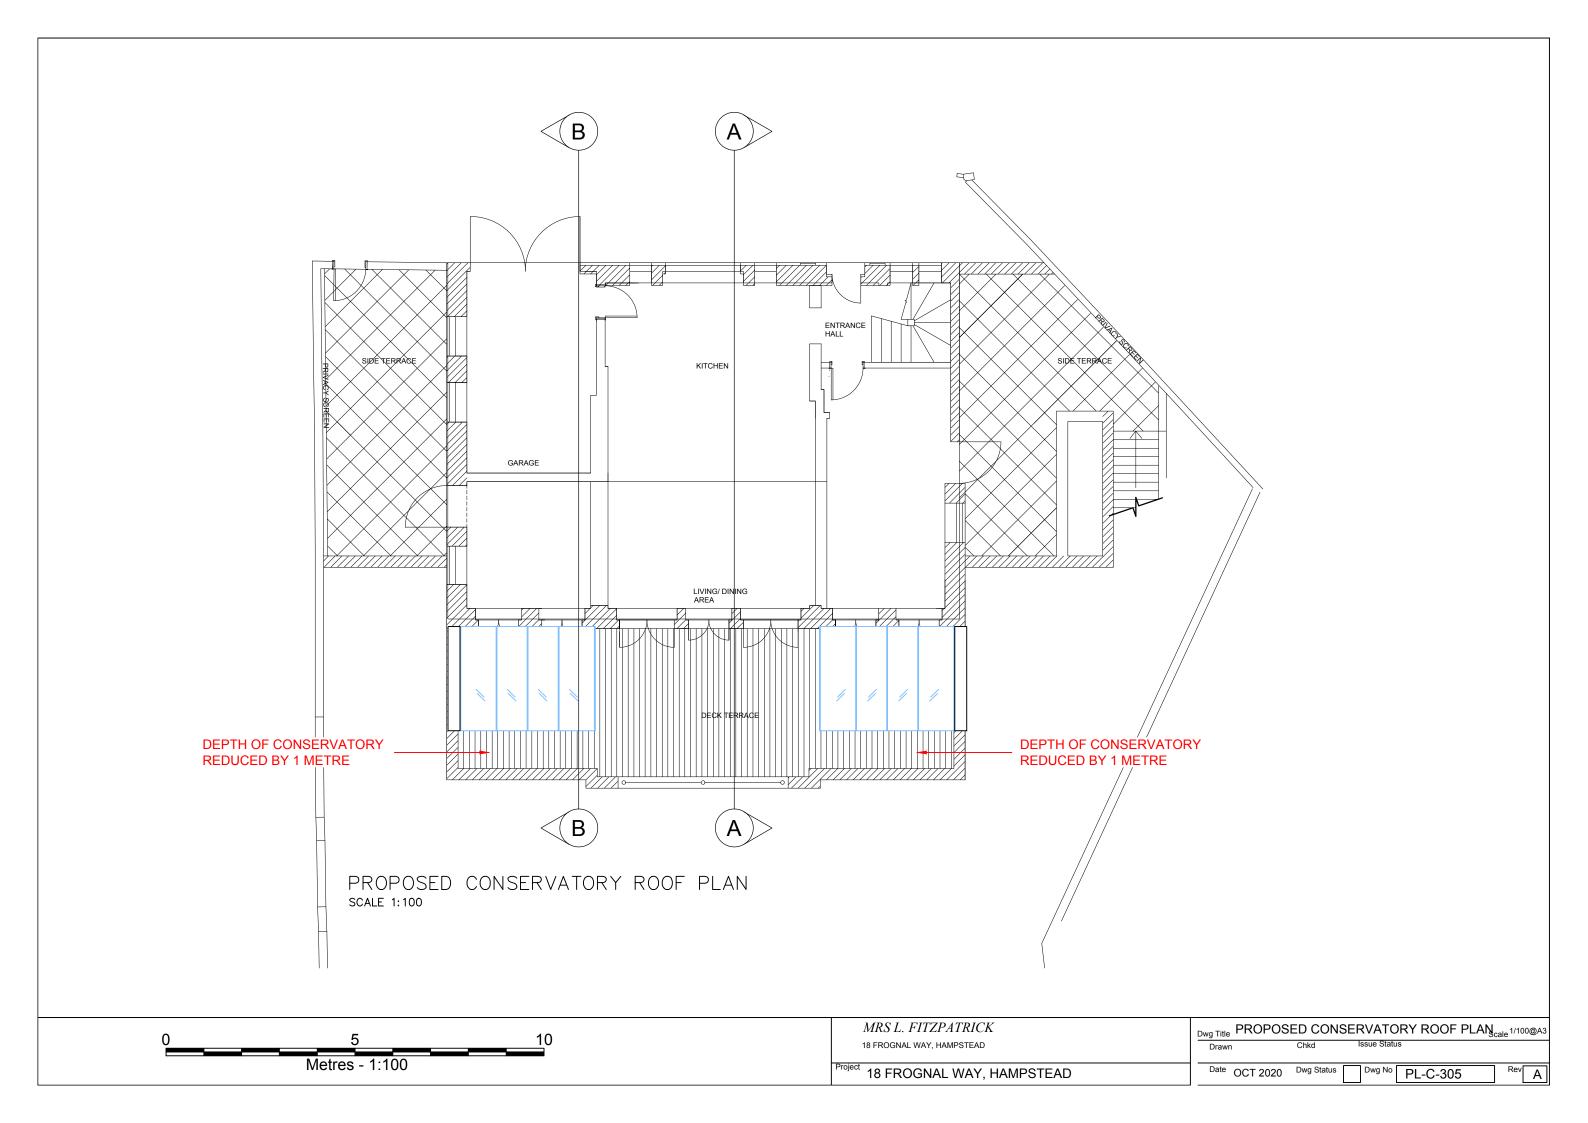

IMAGE 2

| MRS L. FITZPATRICK                | Dwg Title INDICATIVE DETAILS - SHEET 1 Scale NTS |
|-----------------------------------|--------------------------------------------------|
| 18 FROGNAL WAY, HAMPSTEAD         | Drawn Chkd Issue Status                          |
| Project 18 FROGNAL WAY, HAMPSTEAD | Date JUNE 2020 Dwg Status Dwg No PL-C-308 Rev -  |