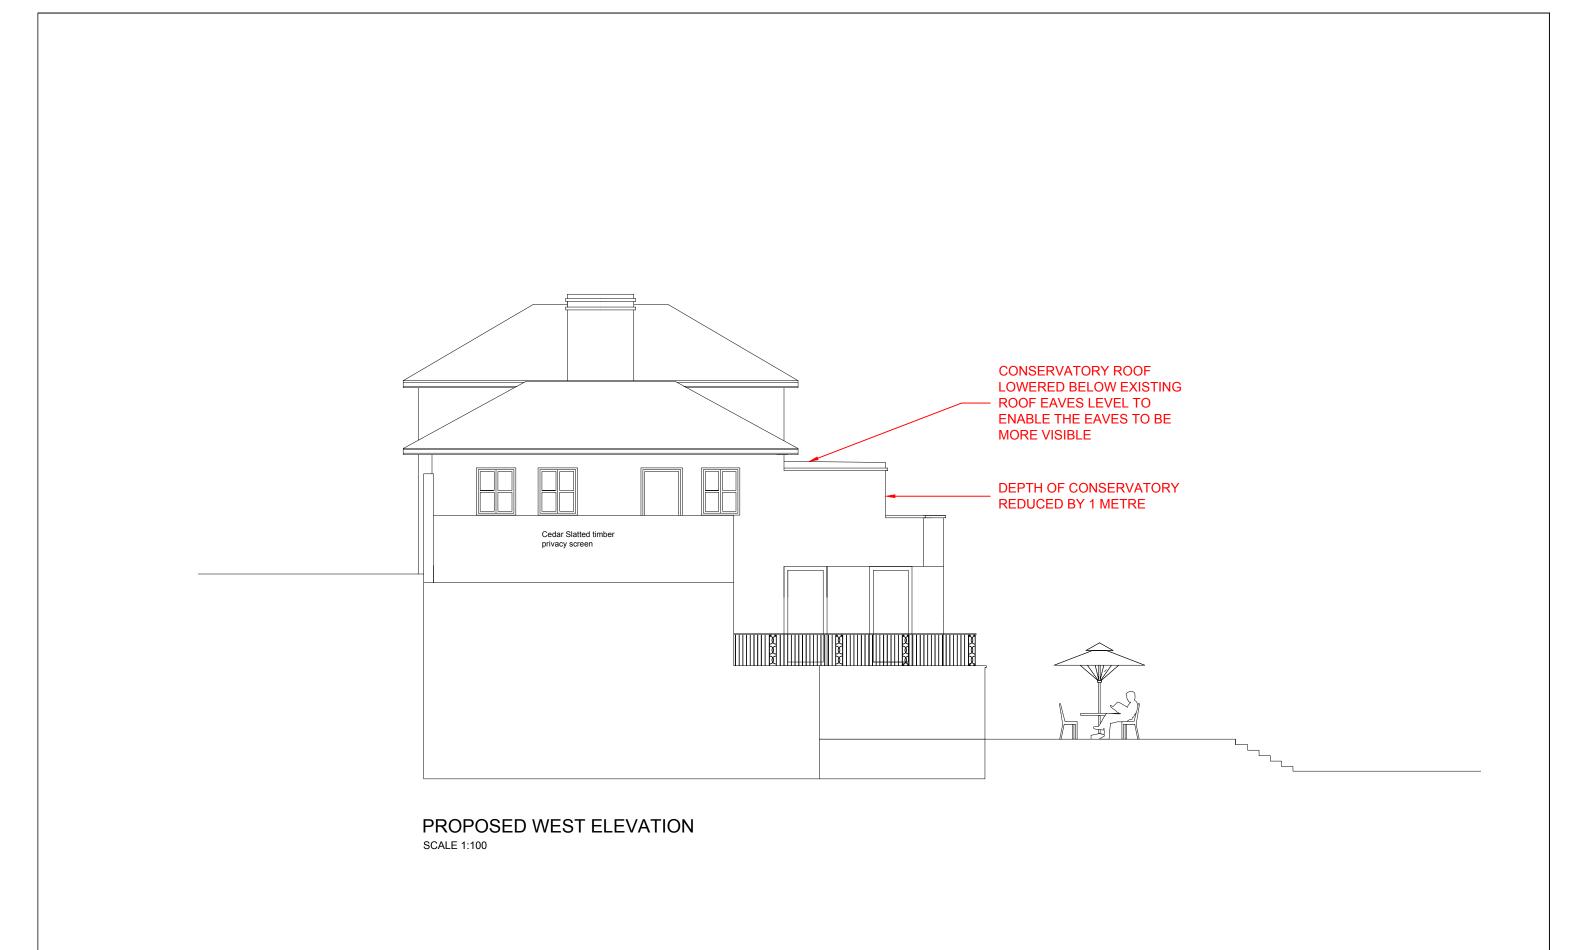

TOJECT 18 FROGNAL WAY, HAMPSTEAD

Dwg Title PROPOSED WEST ELEVATION
Drawn Chkd Issue Status

Scale 1/100@A3

Date OCT 2020 Dwg Status Dwg No PL-C-307

IMAGE 1

Note: Images are indicative of the roof design only