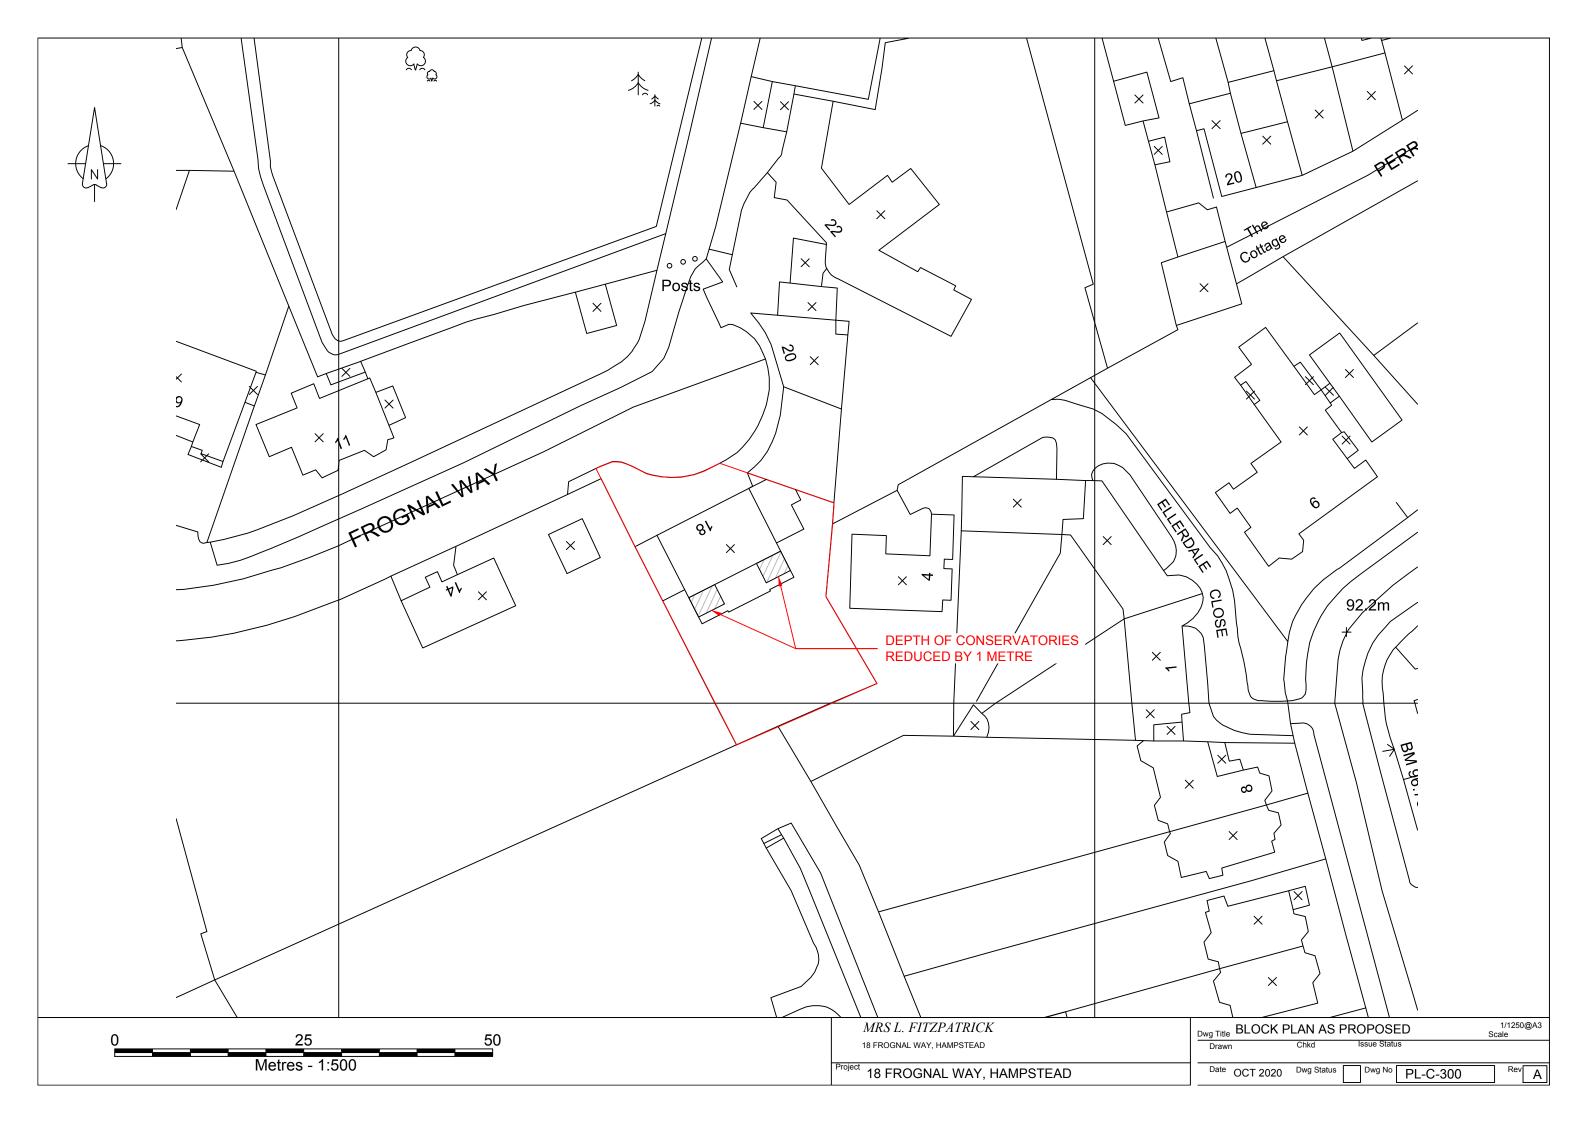

0 5 10 Metres - 1:100 MRS L. FITZPATRICK

18 FROGNAL WAY, HAMPSTEAD

1 18 FROGNAL WAY, HAMPSTEAD

 Dwg Title
 PROPOSED REAR ELEVATION
 Scale 1/100@A3

 Drawn
 Chkd
 Issue Status

 Date
 OCT 2020
 Dwg Status
 Dwg No
 PL-C-301
 Rev
 A