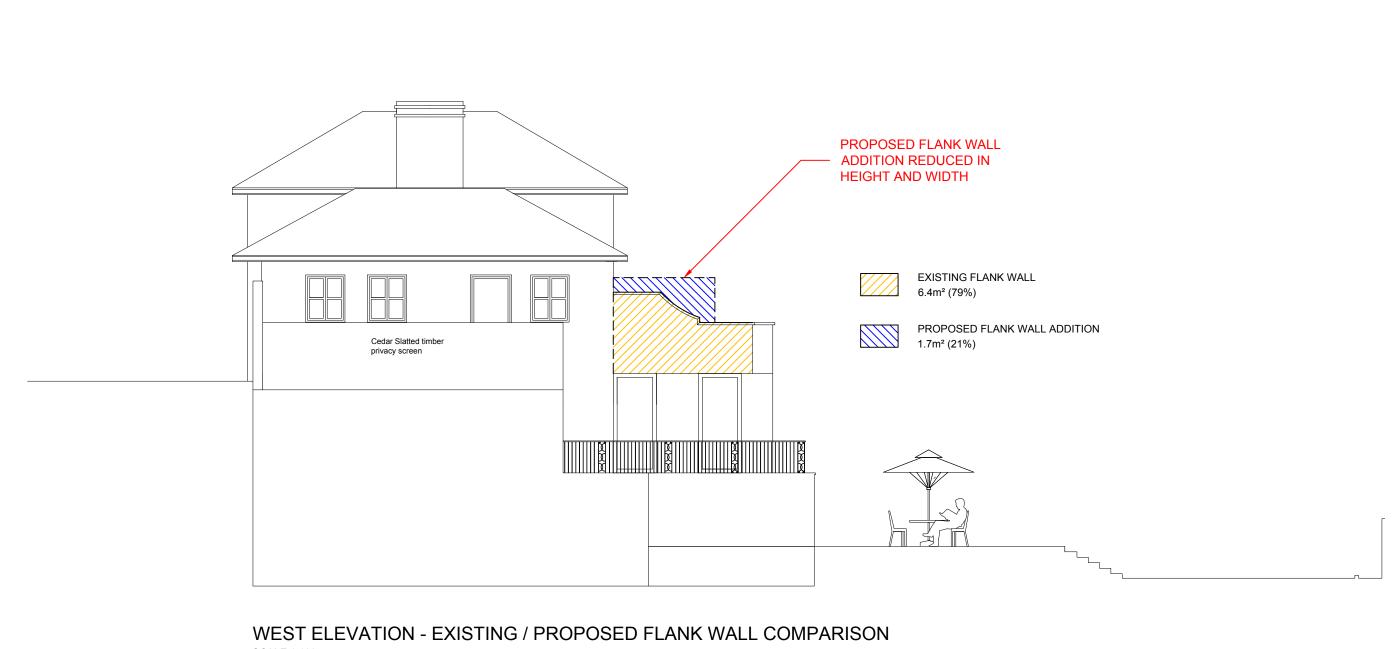

Metres - 1:100

 $MRS\ L.\ FITZPATRICK$ 18 FROGNAL WAY, HAMPSTEAD

Dwg Title WEST ELEVATION COMPARISON Scale 1/100@A3

18 FROGNAL WAY, HAMPSTEAD

Date OCT 2020 Dwg Status Dwg No PL-C-311