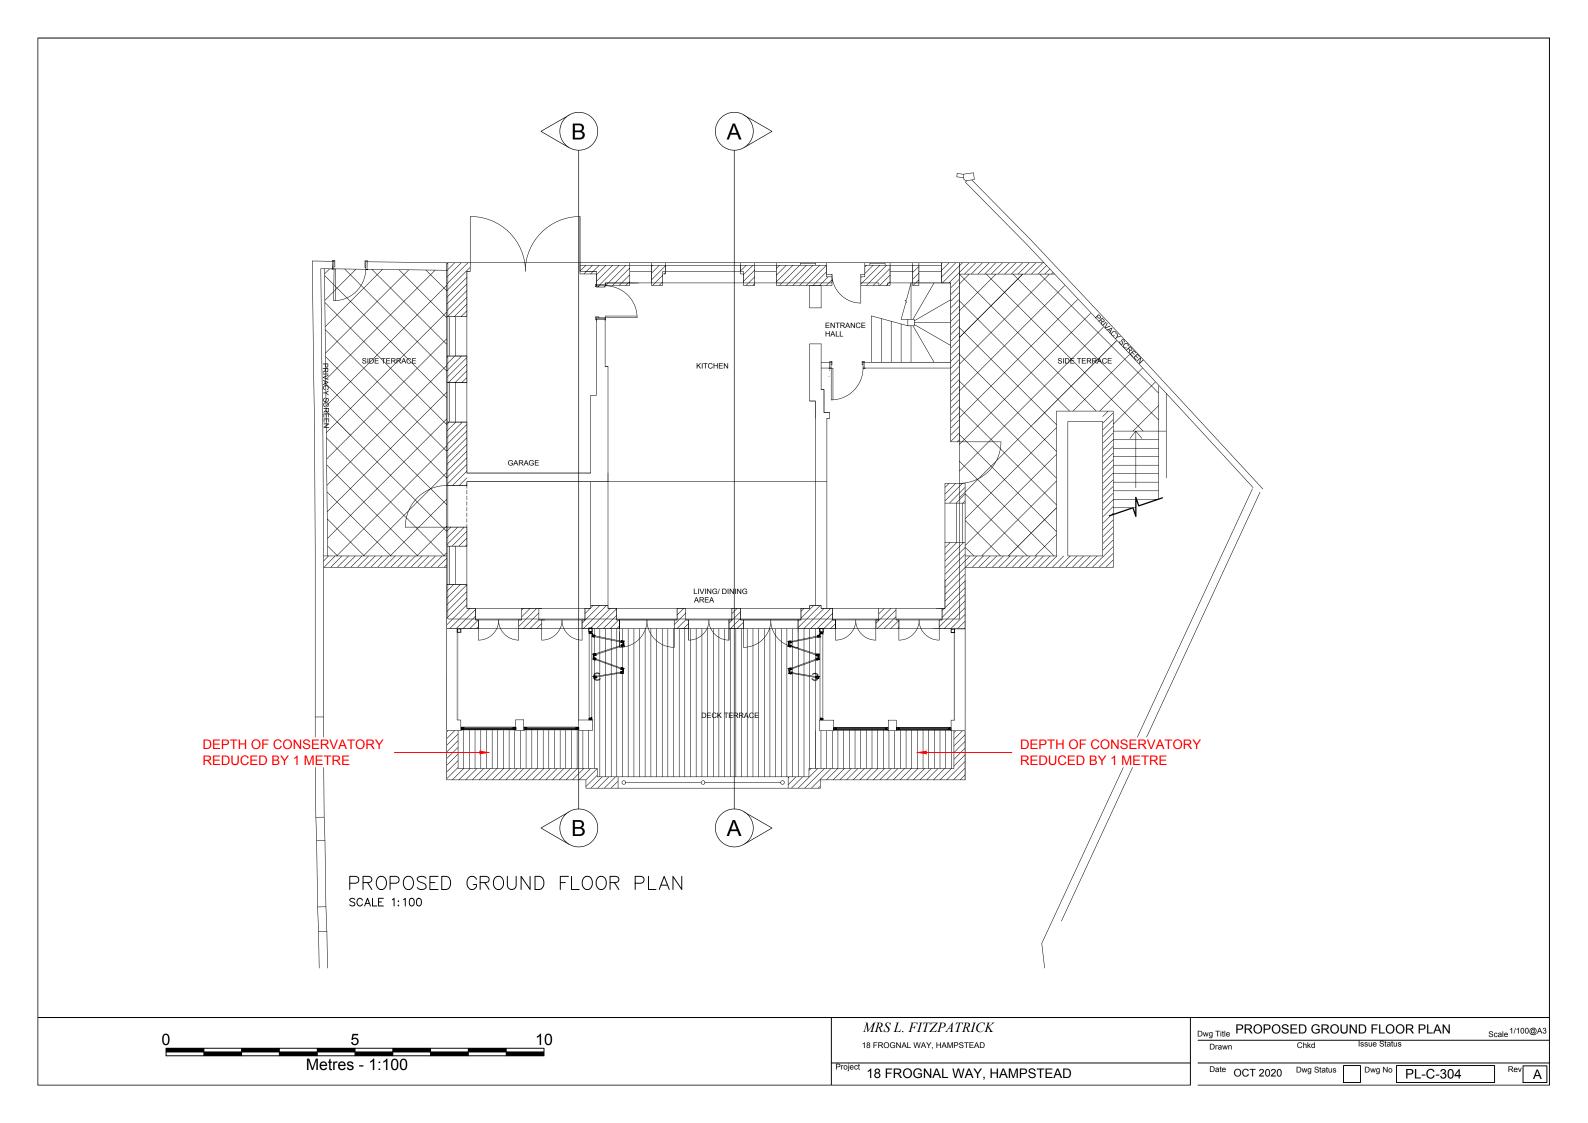

0 5 10 Metres - 1:100 MRS L. FITZPATRICK

18 FROGNAL WAY, HAMPSTEAD

1 18 FROGNAL WAY, HAMPSTEAD

 Dwg Title
 PROPOSED REAR ELEVATION
 Scale 1/100@A3

 Drawn
 Chkd
 Issue Status

 Date
 OCT 2020
 Dwg Status
 Dwg No
 PL-C-301
 Rev
 A