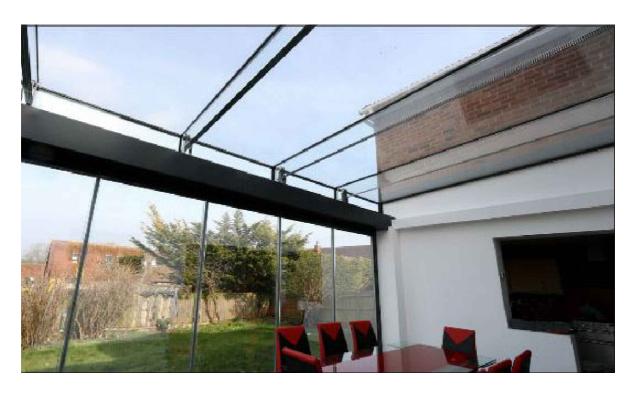

TOJECT 18 FROGNAL WAY, HAMPSTEAD

Dwg Title PROPOSED WEST ELEVATION
Drawn Chkd Issue Status

Scale 1/100@A3

Date OCT 2020 Dwg Status Dwg No PL-C-307

IMAGE 1

Note: Images are indicative of the roof design only