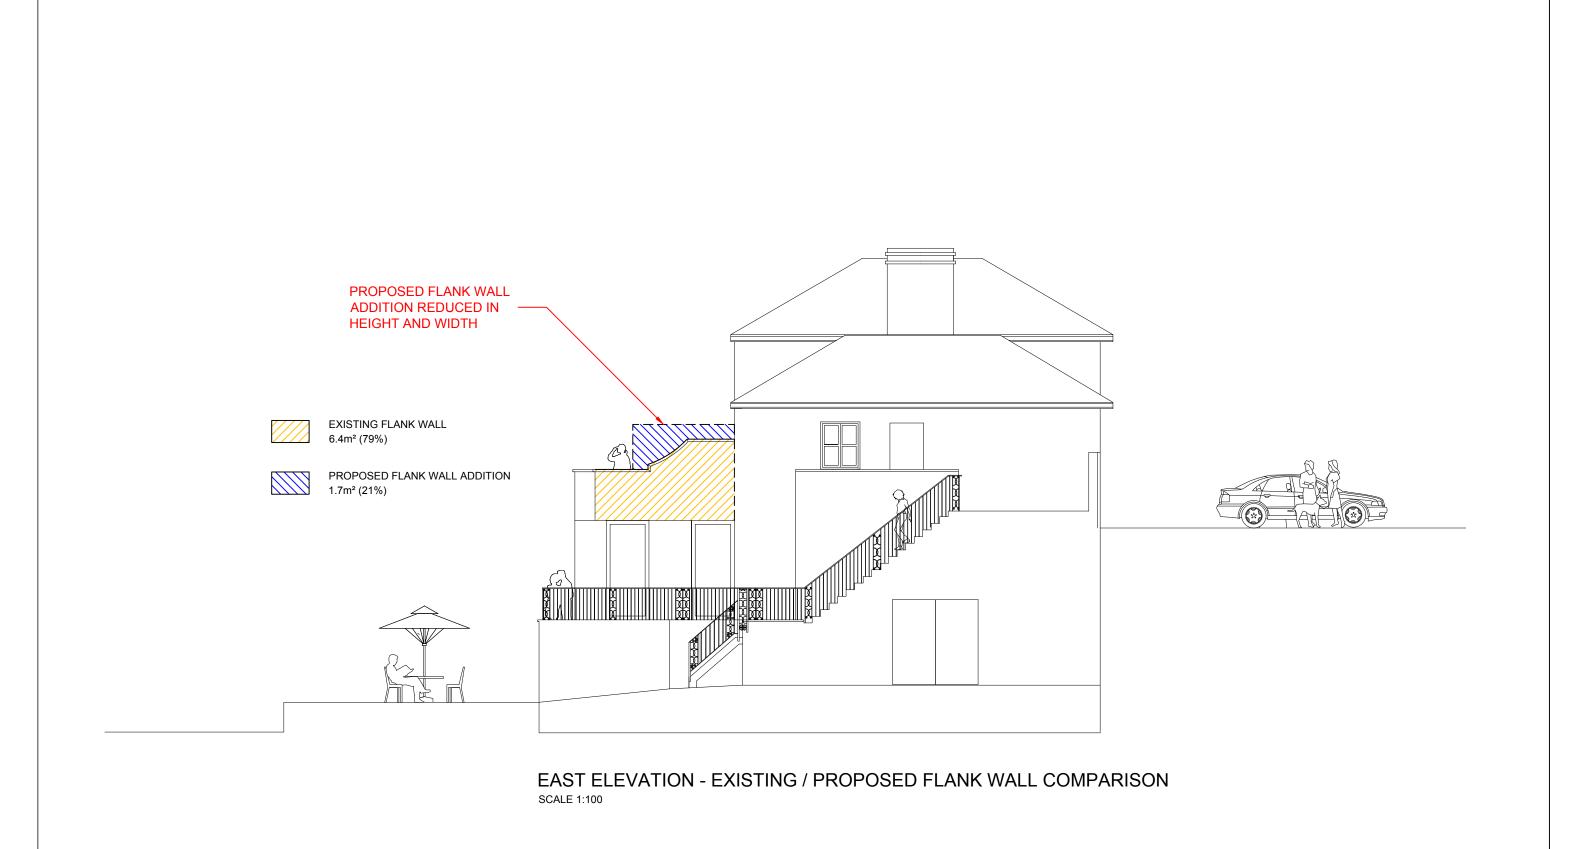

0 5 10 Metres - 1:100 MRS L. FITZPATRICK

18 FROGNAL WAY, HAMPSTEAD

ct 18 FROGNAL WAY, HAMPSTEAD

Dwg Title EAST ELEVATION COMPARISON

Drawn Chkd Issue Status

Date OCT 2020 Dwg Status Dwg No PL-C-310 Rev A

SCALE 1:100