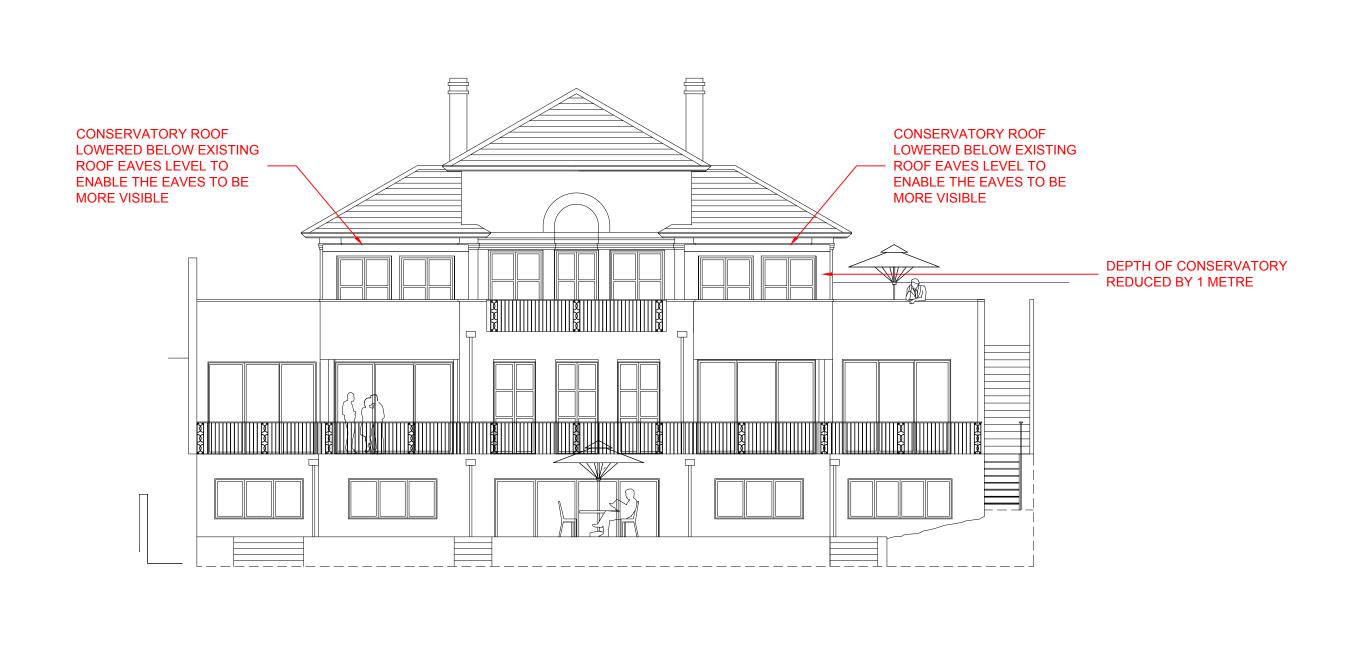

0 5 10 Metres - 1:100 MRS L. FITZPATRICK

18 FROGNAL WAY, HAMPSTEAD

1 18 FROGNAL WAY, HAMPSTEAD

 Dwg Title
 PROPOSED REAR ELEVATION
 Scale 1/100@A3

 Drawn
 Chkd
 Issue Status

 Date
 OCT 2020
 Dwg Status
 Dwg No
 PL-C-301
 Rev
 A