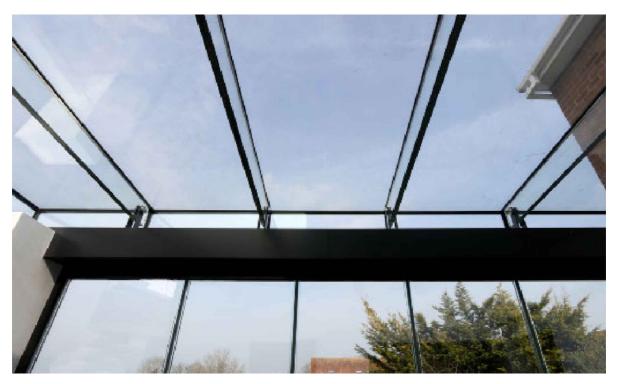

IMAGE 3

Note: Images are indicative of the roof design only

IMAGE 4

| MRS L. FITZPATRICK                | Dwg Title INDICATIVE DETAILS - SHEET 2 Scale NTS |  |
|-----------------------------------|--------------------------------------------------|--|
| 18 FROGNAL WAY, HAMPSTEAD         | Drawn Chkd Issue Status                          |  |
| Project 18 FROGNAL WAY, HAMPSTEAD | Date JUNE 2020 Dwg Status Dwg No PL-C-309 Rev -  |  |