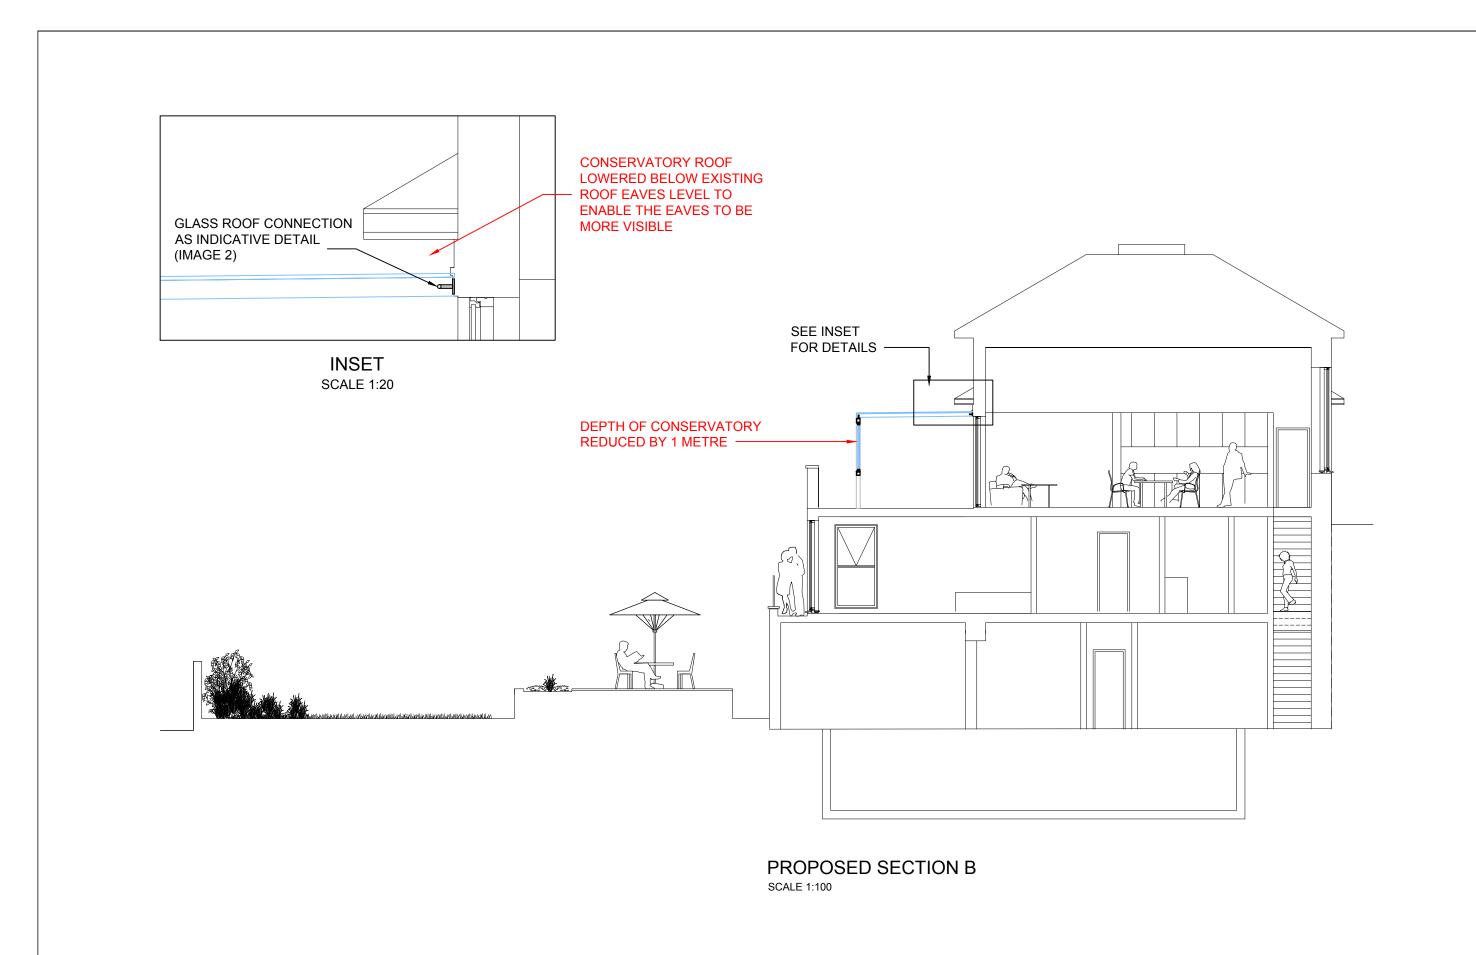

Metres - 1:100

MRS L. FITZPATRICK

18 FROGNAL WAY, HAMPSTEAD

18 FROGNAL WAY, HAMPSTEAD

Dwg Title PROPOSED SECTION A

Date OCT 2020 Dwg Status Dwg No PL-C-302

Scale 1/100@A3

Metres - 1:100

IMAGE 2

| MRS L. FITZPATRICK                | Dwg Title INDICATIVE DETAILS - SHEET 1 Scale NTS |
|-----------------------------------|--------------------------------------------------|
| 18 FROGNAL WAY, HAMPSTEAD         | Drawn Chkd Issue Status                          |
| Project 18 FROGNAL WAY, HAMPSTEAD | Date JUNE 2020 Dwg Status Dwg No PL-C-308 Rev -  |