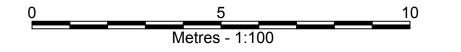

TOJECT 18 FROGNAL WAY, HAMPSTEAD

Dwg Title PROPOSED WEST ELEVATION
Drawn Chkd Issue Status

Scale 1/100@A3

Date OCT 2020 Dwg Status Dwg No PL-C-307

IMAGE 1

Note: Images are indicative of the roof design only

IMAGE 2

| MRS L. FITZPATRICK                | Dwg Title INDICATIVE DETAILS - SHEET 1 Scale NTS |
|-----------------------------------|--------------------------------------------------|
| 18 FROGNAL WAY, HAMPSTEAD         | Drawn Chkd Issue Status                          |
| Project 18 FROGNAL WAY, HAMPSTEAD | Date JUNE 2020 Dwg Status Dwg No PL-C-308 Rev -  |