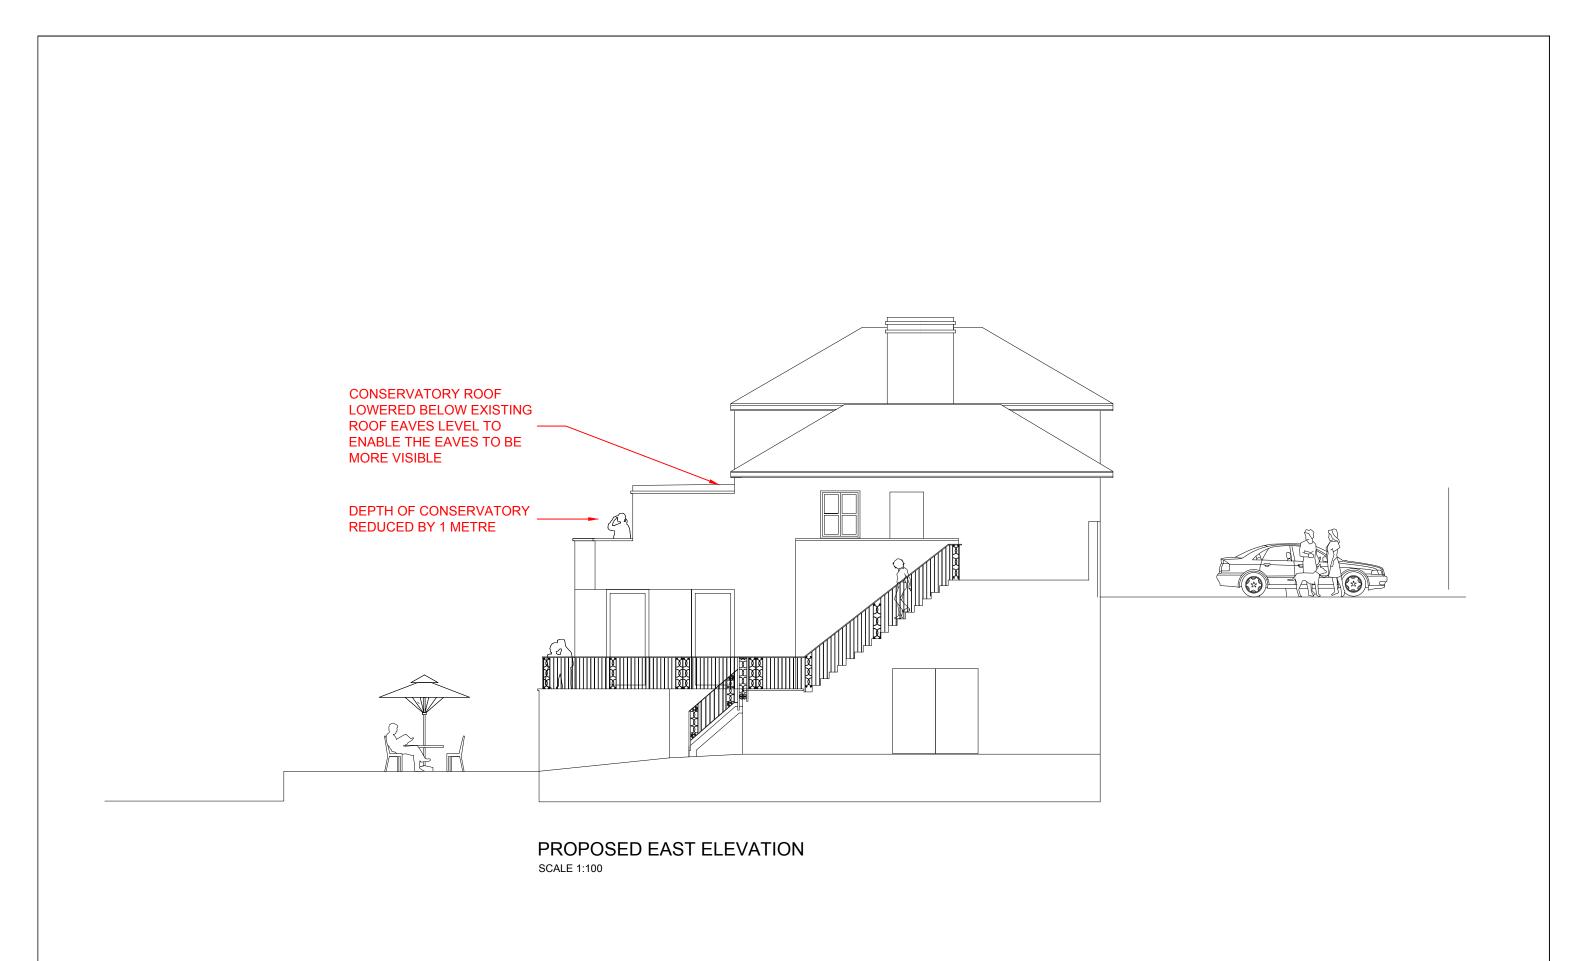

MRS L. FITZPATRICK 18 FROGNAL WAY, HAMPSTEAD

Dwg Title PROPOSED EAST ELEVATION Scale 1/100@A3

18 FROGNAL WAY, HAMPSTEAD

Date OCT 2020 Dwg Status Dwg No PL-C-306

MRS L. FITZPATRICK

18 FROGNAL WAY, HAMPSTEAD