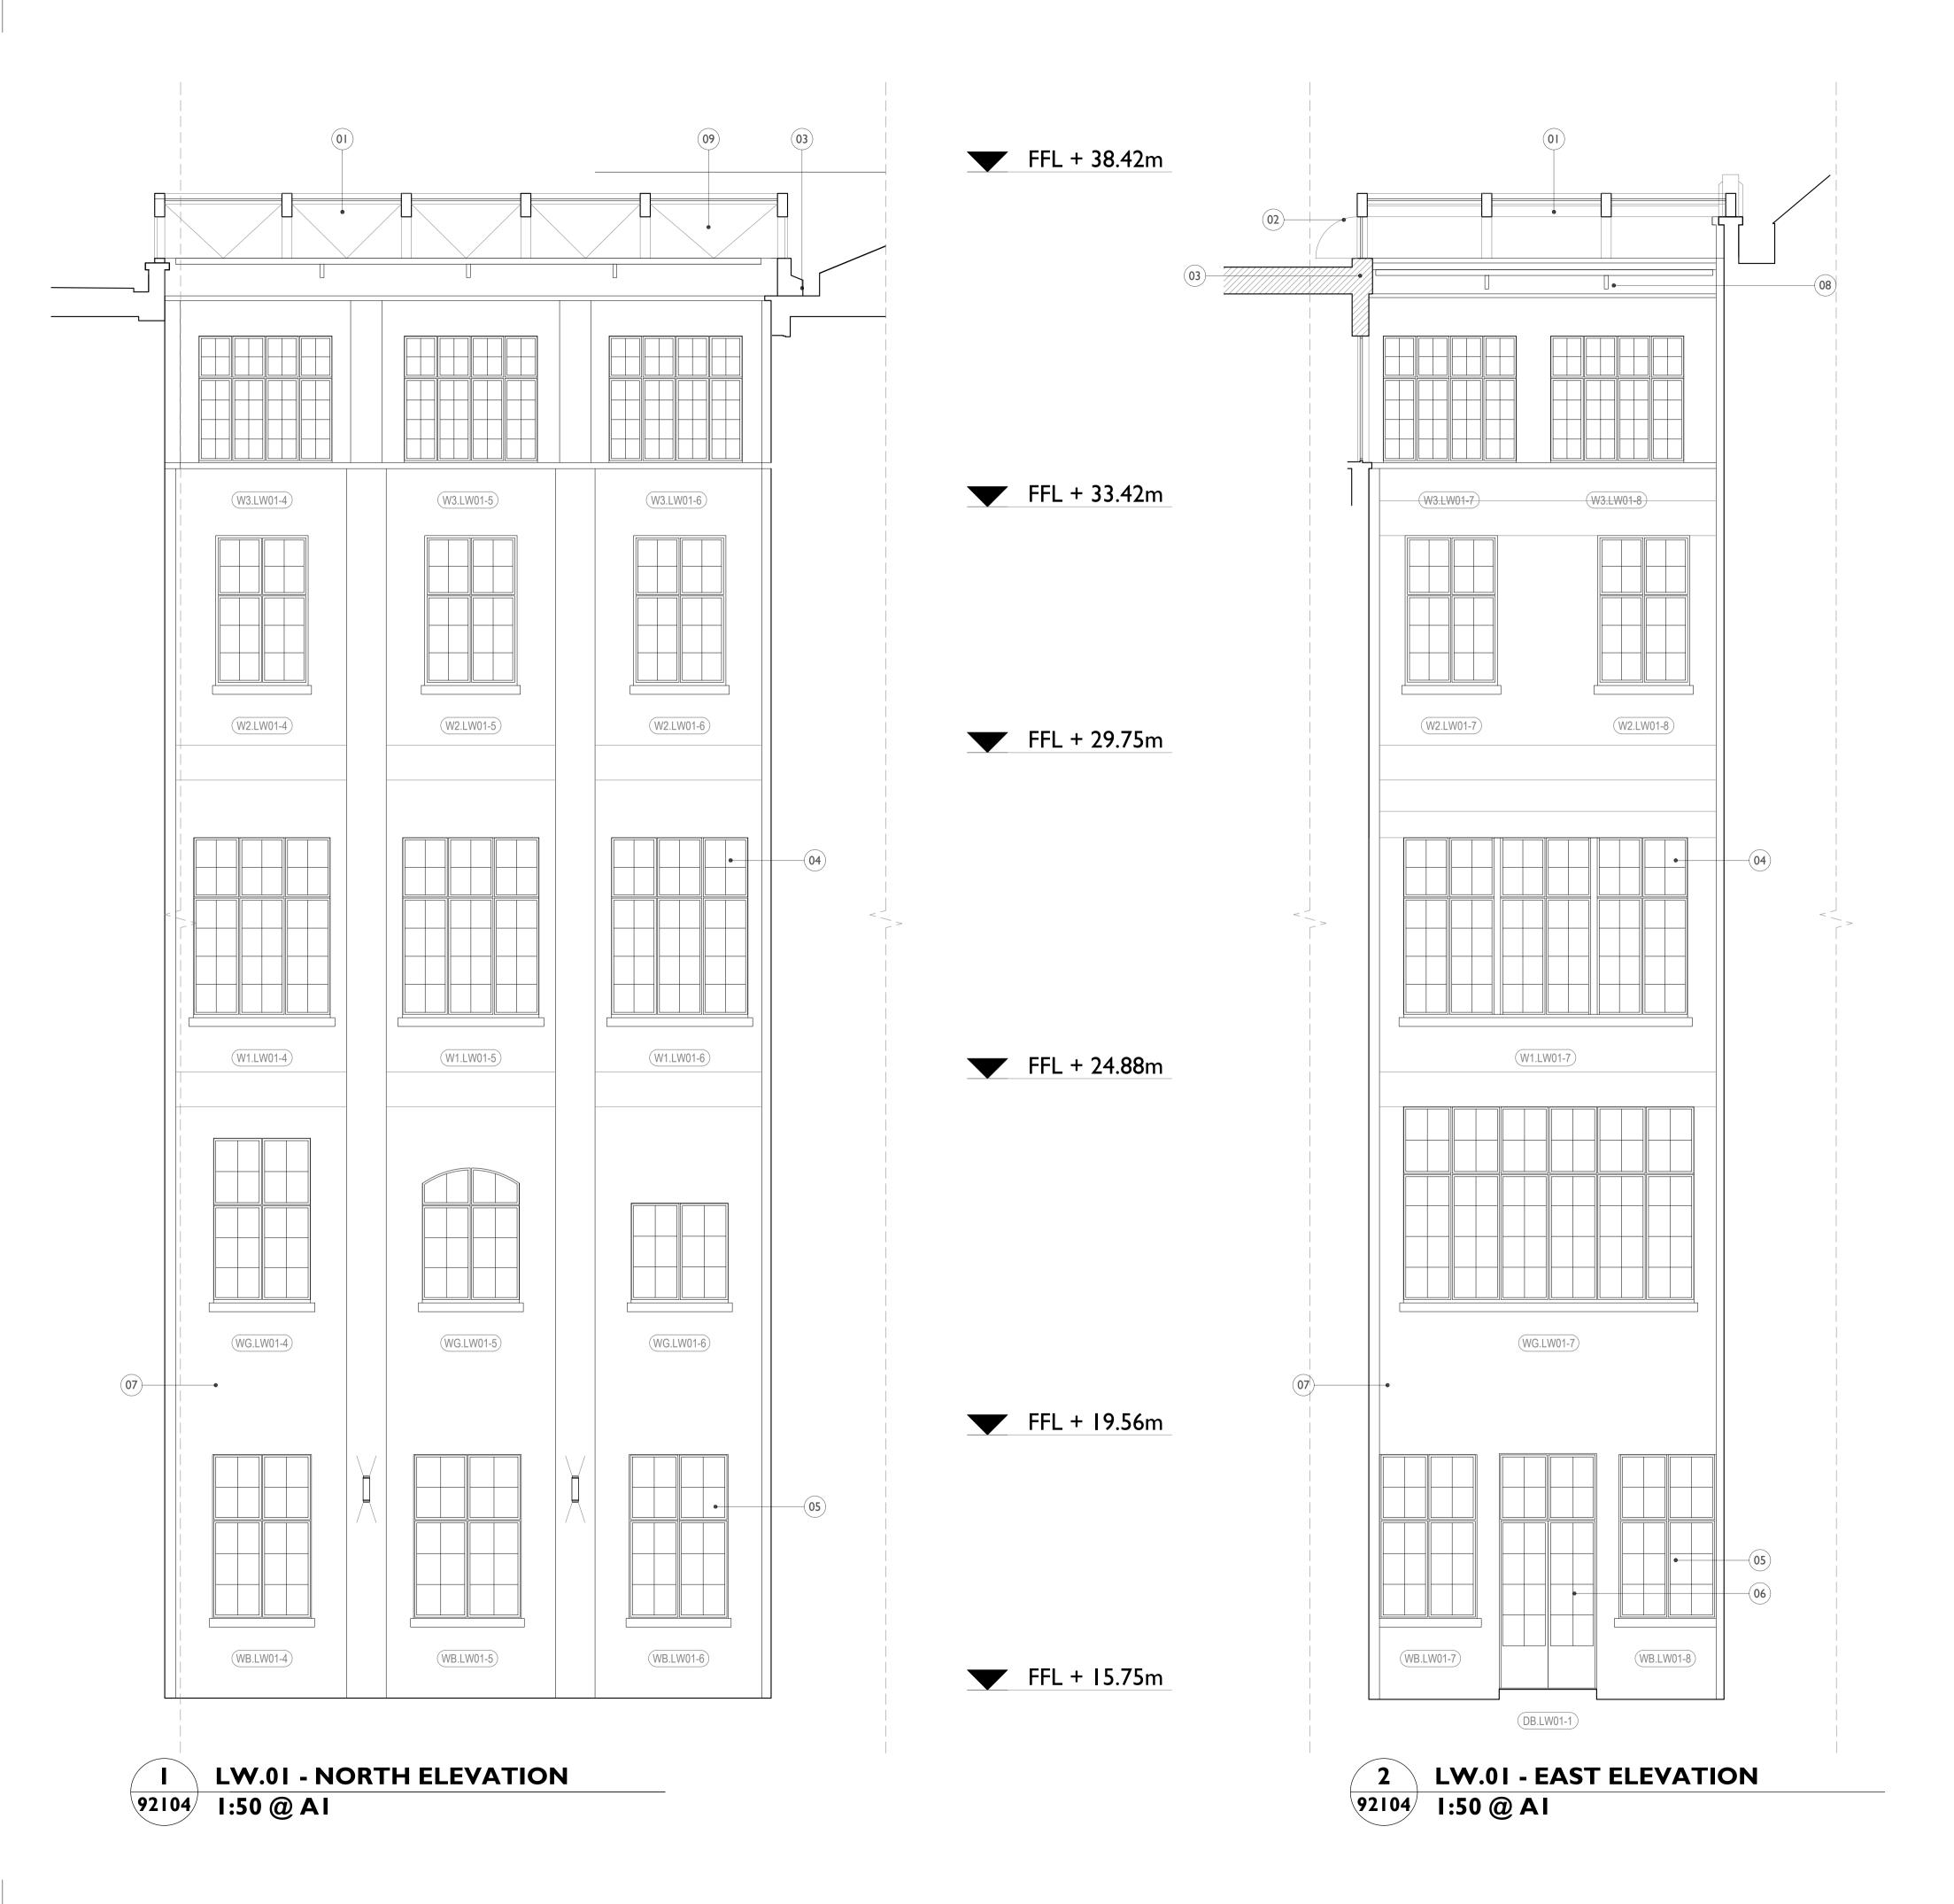

- Glazed roof lights over lightwells constructed with steel portal frame and with inset glazing
- Outward opening AOVs for smoke ventilation integrated into

  rooflights
- Upstand created on new roof construction to receive new rooflight
- 4. Existing windows to be retained and refurbished. Secondary glazing to be installed internally in specific locations at second
- and third for acoustic separation.Secondary glazing to be installed at basement to achieve a
- 60min FR.
- 6. Doors to be replaced with new 60min FR doors with automatic openings for smoke ventilation.
- 7. Removal of redundant services and repair and cleaning of
- glazed brick façade
- 8. Track lighting to be integrated at high level.9. AOVs to be integrated to side of rooflights
- All dimensions are in millimeters unless noted otherwise.

SOUTH-WEST LIGHTWELL I - ELEVATIONS

DRAWING NO. CTH-PUR-MP-ZZ-DR-A-92104

REVISION

ISSUE DATE

SIZE & SCALE

**DRAWING STATUS** S5 SUITABLE FOR PLANNING

AIL 1:50

S5 P00