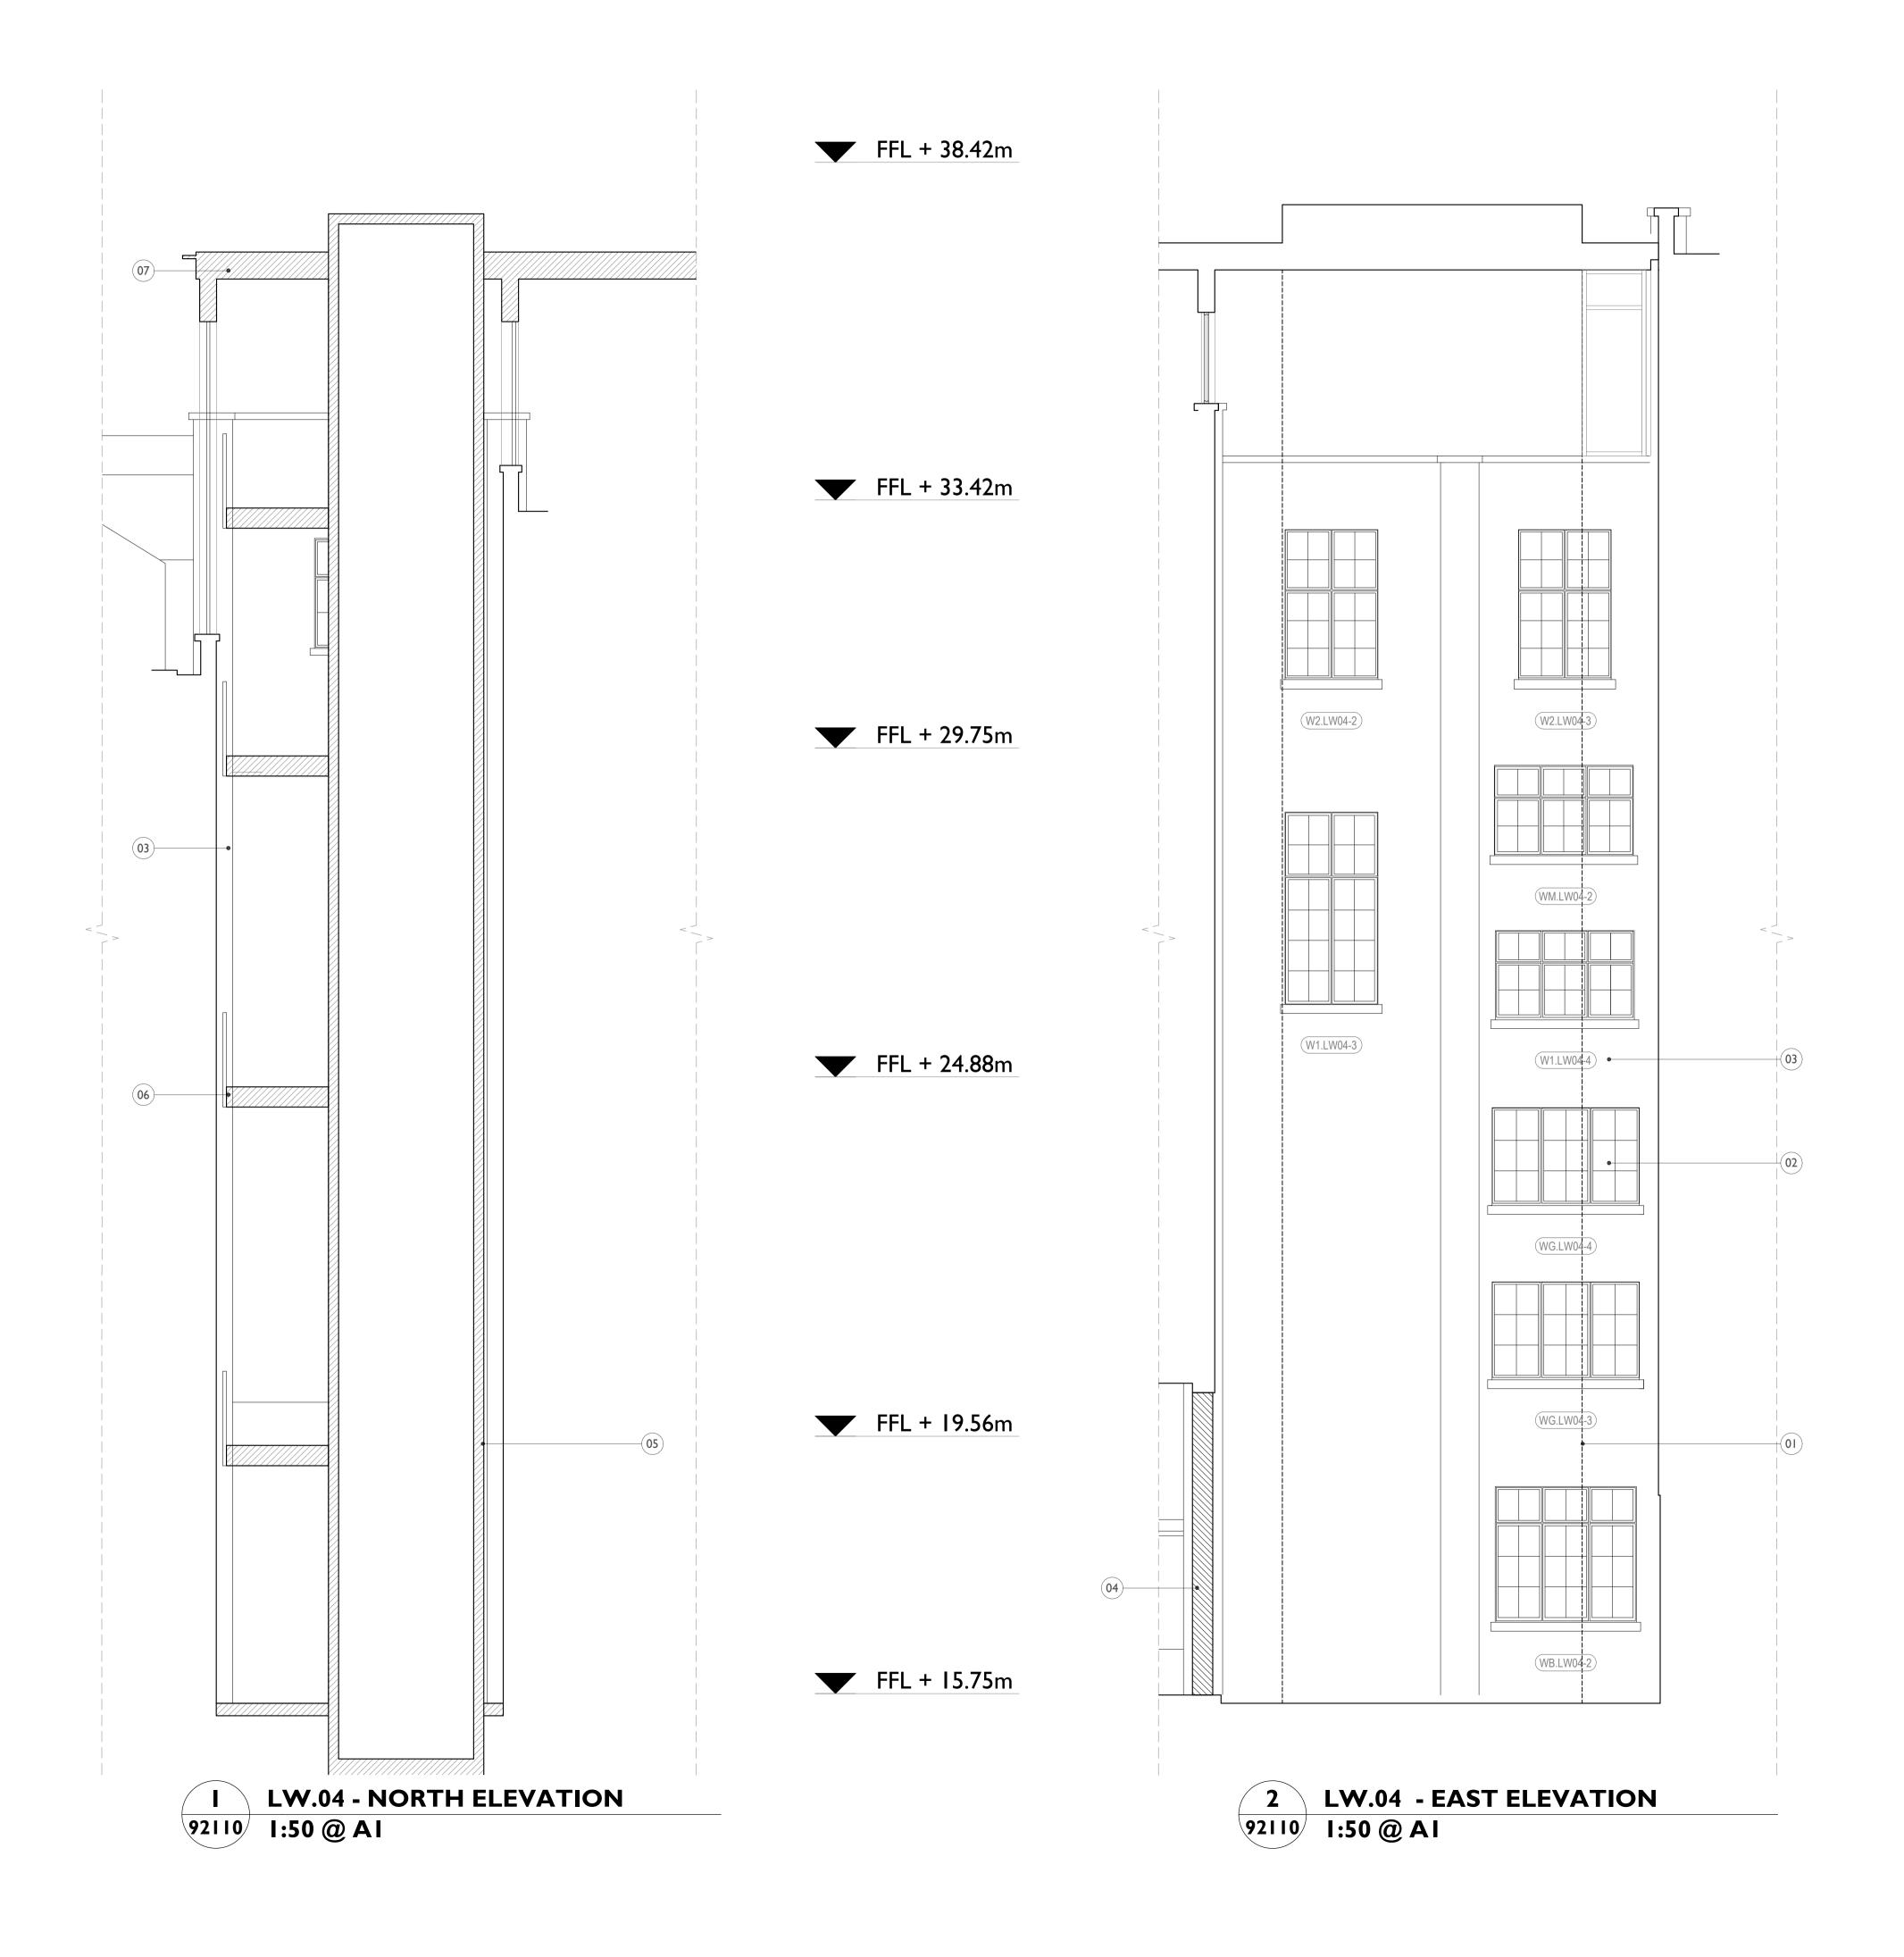

Lift inserted into lightwell. For lift core elevation refer to drawing 94015
Existing windows to be retained and refurbished with obscured glazing. Secondary glazing to be installed internally to achieve a 60min FR.
Removal of redundant services and repair and cleaning of glazed brick façade
New 60min FR wall inserted to enclose lightwell for lift lobby

 New 60min FR wall inserted to enclose lightwell for lift lobby
2No. new passenger lifts inserted into lightwells.
Lift landing structures cantilevered off steel lift structure to allow them to sit away from lightwell facade. 7. 3rd floor pavilion construction to enclose circulation lightwell. 8. Doors to be replaced with new 60min FR doors. 9. Access platform to be inserted into lightwell for access and maintenance of ductwork