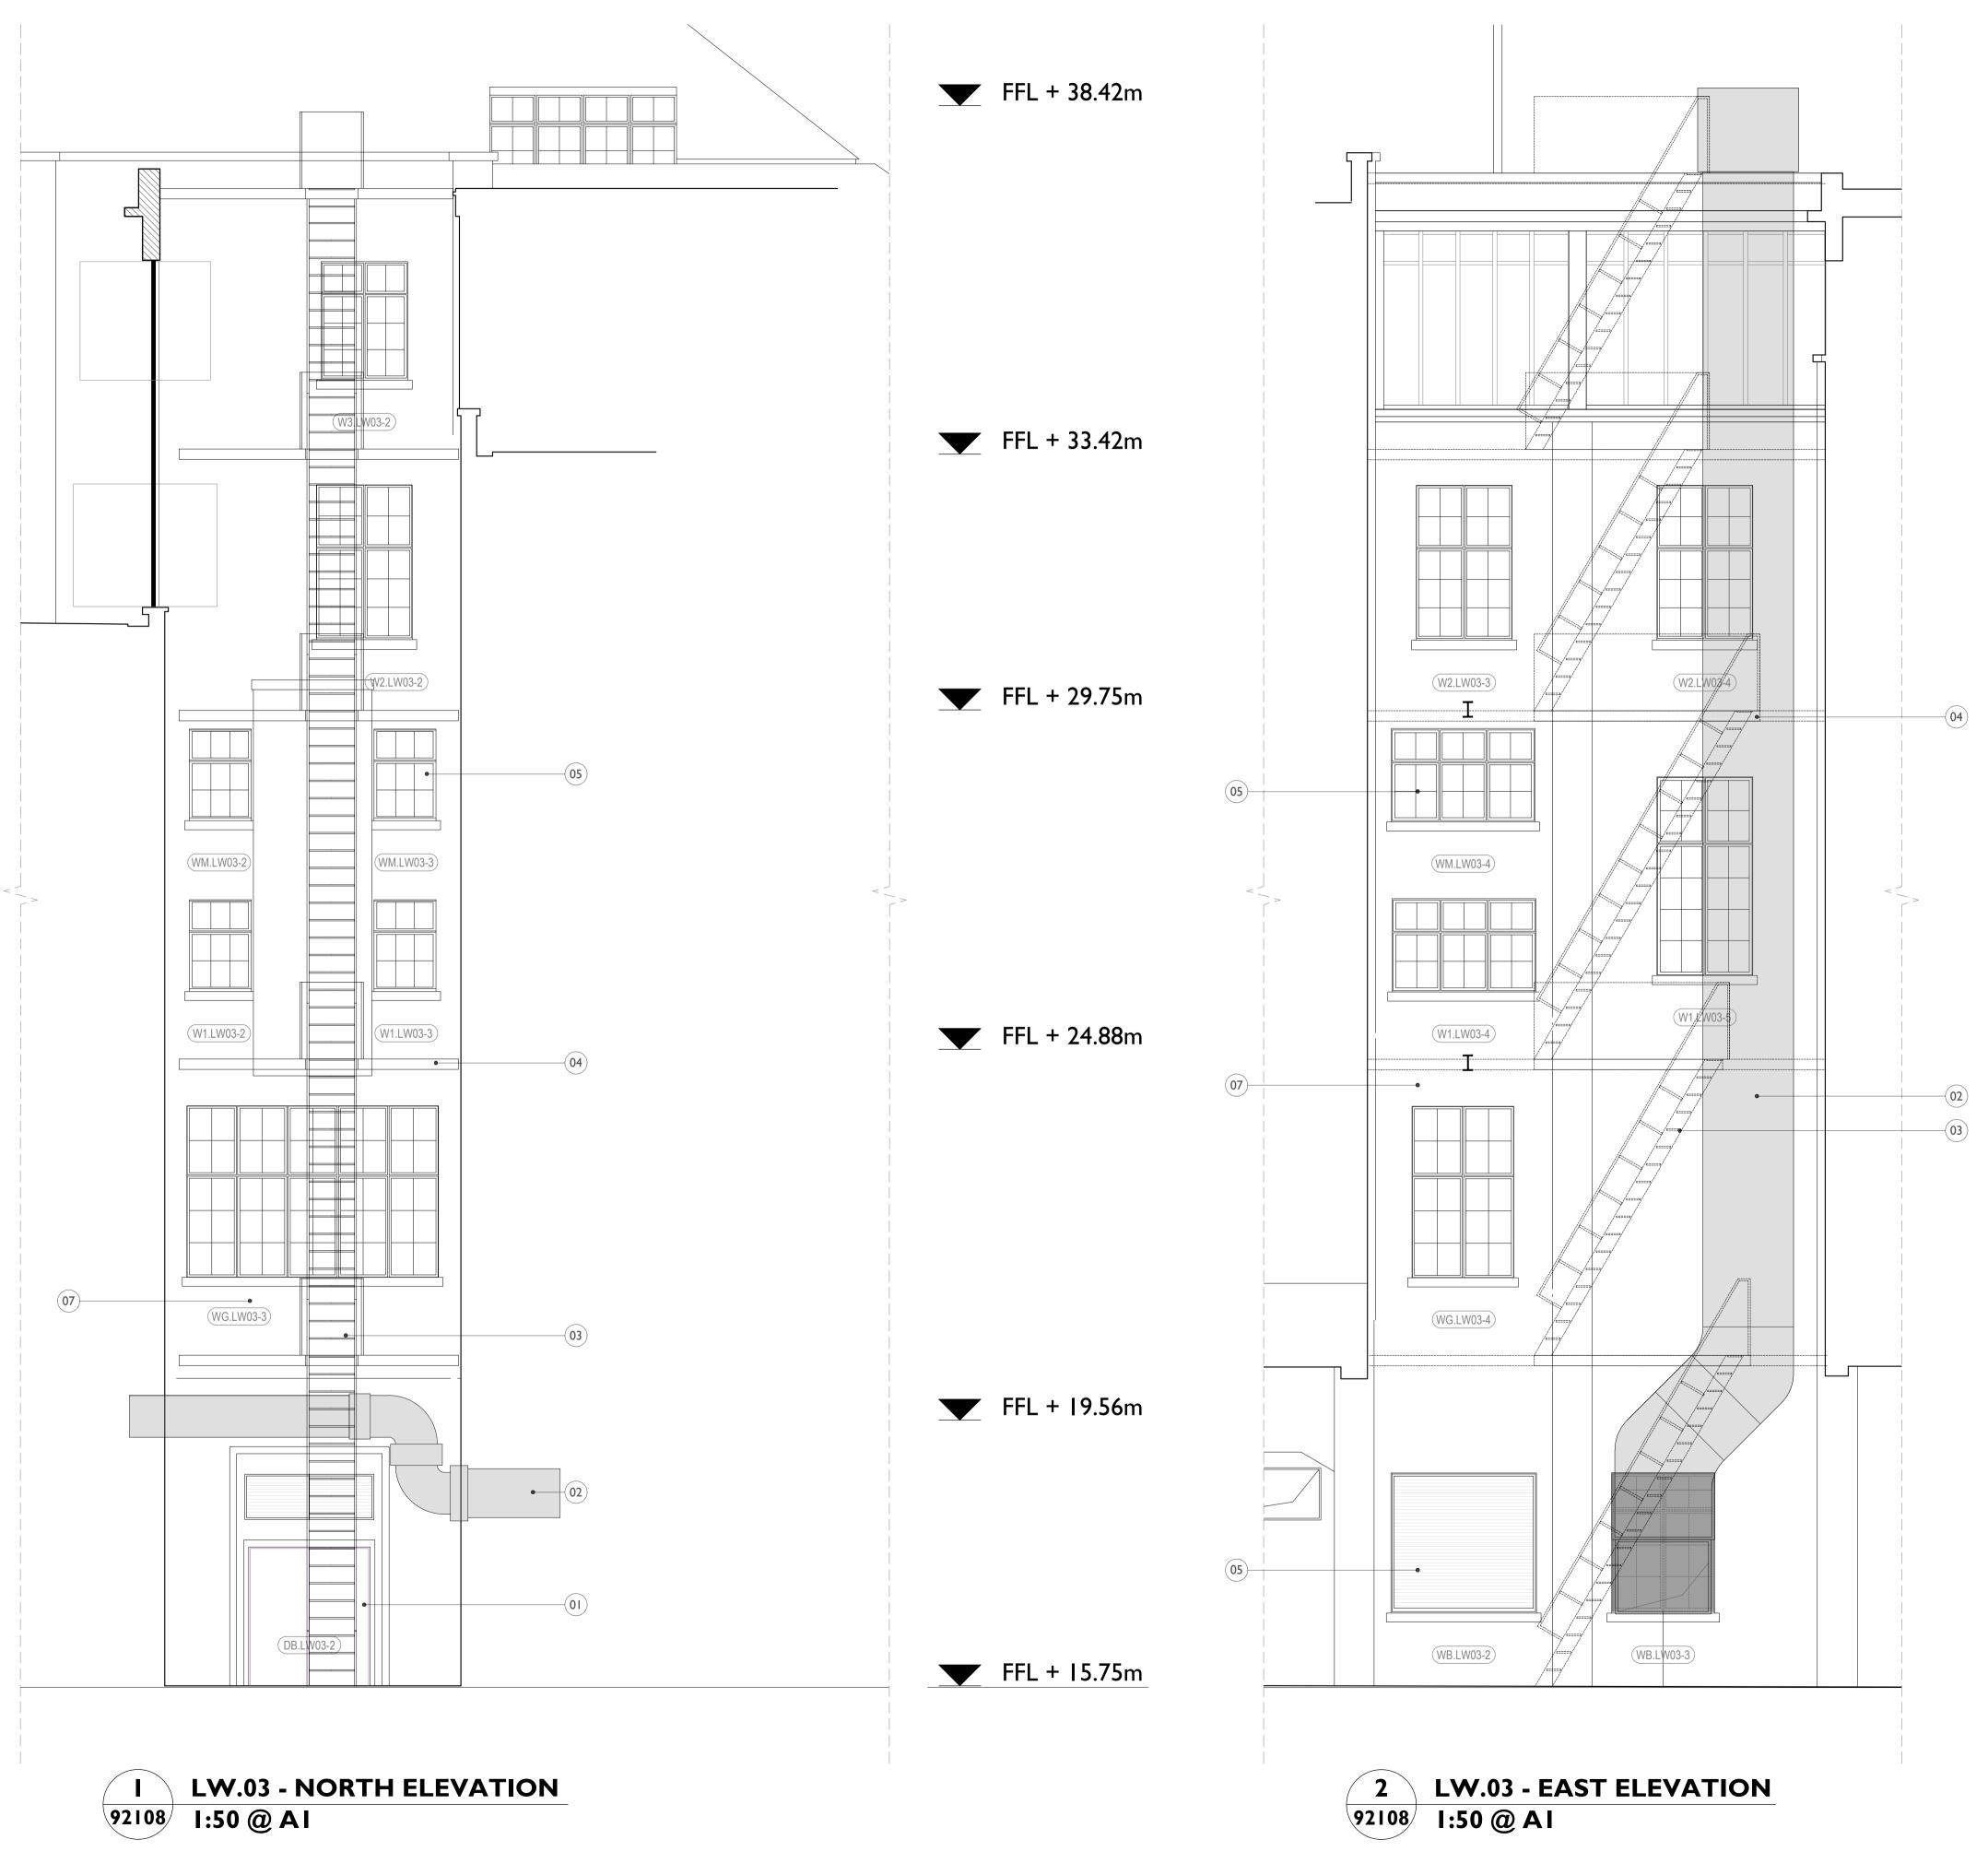

- 3. Access stair to be inserted into lightwell for access and
- maintenance of ductwork
- intake
- openings for smoke ventilation
- glazed brick façade

1. New 60min Fire rated wall and door inserted to enclose

external corridor.Services ductwork to run within lightwell from basement to other floors and roof level

maintenance of ductworkAccess platform to be inserted into lightwell for access and

5. Louvre inserted into existing window opening for fresh air 6. Doors to be replaced with new 60min FR doors with automatic

7. Removal of redundant services and repair and cleaning of

Existing windows to be retained and refurbished with obscured glazing. Secondary glazing to be installed internally to achieve a 60min FR.

## Notes:

Drawings are based on survey data and may not accurately represent what is physically present.

All dimensions are to be verified on site before proceeding with the work.

All dimensions are in millimeters unless noted otherwise.

Purcell shall be notified in writing of any discrepancies

| Proposed Wo<br>Proposed W<br>WGOO Window Nu<br>OGOO Door Numb<br>Refuge Point<br>00 Annotation<br>MH Manhole Loo                                                                                      | /all<br>umber<br>ber<br>t<br>Item           |                      |
|-------------------------------------------------------------------------------------------------------------------------------------------------------------------------------------------------------|---------------------------------------------|----------------------|
| Drawings to be read in conjunction with:<br>Use Designation Plans: Drawing Series (92)900<br>Conservation Strategy Report CTH-PUR-MP-00-SP-A-00005<br>Window Strategy Report CTH-PUR-XX-XX-RP-A-00012 |                                             |                      |
| 1:50 Scale<br>0 500mm I m<br>55 P00 18 Apr 2019 N                                                                                                                                                     | 2 m 3 m                                     | 4 m 5 m              |
| 33100 18 Apr 2017 14                                                                                                                                                                                  | 5 145                                       |                      |
| ISSUE DATE DRA                                                                                                                                                                                        | WN CHECKED                                  | DESCRIPTION          |
| DRAWING TITLE                                                                                                                                                                                         | GA PROPOSED<br>NORTH-EAST LIGH <sup>-</sup> | rwell 3 - elevations |
| DRAWING NO.                                                                                                                                                                                           | CTH-PUR-MP-ZZ-DF                            | R-A-92108            |
| REVISION                                                                                                                                                                                              | S5 P00                                      |                      |
| SIZE & SCALE                                                                                                                                                                                          | AIL I:50                                    |                      |
| DRAWING STATUS                                                                                                                                                                                        | S5 SUITABLE FOR PL                          |                      |
| CLIENT                                                                                                                                                                                                | Lendlease                                   |                      |
| PROJECT                                                                                                                                                                                               | Camden Town Hall                            |                      |
| JOB NUMBER                                                                                                                                                                                            | 238664                                      | I' 'I<br>PURCELL     |