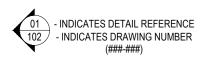

## DOOR PROTOCOL -

AUTOMATIC DOUBLE LEAF SWING DOOR OPEN OUTWARD.

• THE DOOR WILL BE ACTIVATED FROM INSIDE WITH A PUSH BUTTON BY OTHERS AND WILL BE ACTIVATE FROM OUTSIDE WITH TOKEN READER BY OTHERS. THE DOOR CAN BE LOCK WITH A KEY FROM EITHER INSIDE AND OUTSIDE DEPENDING ON CLIENT NEEDS.