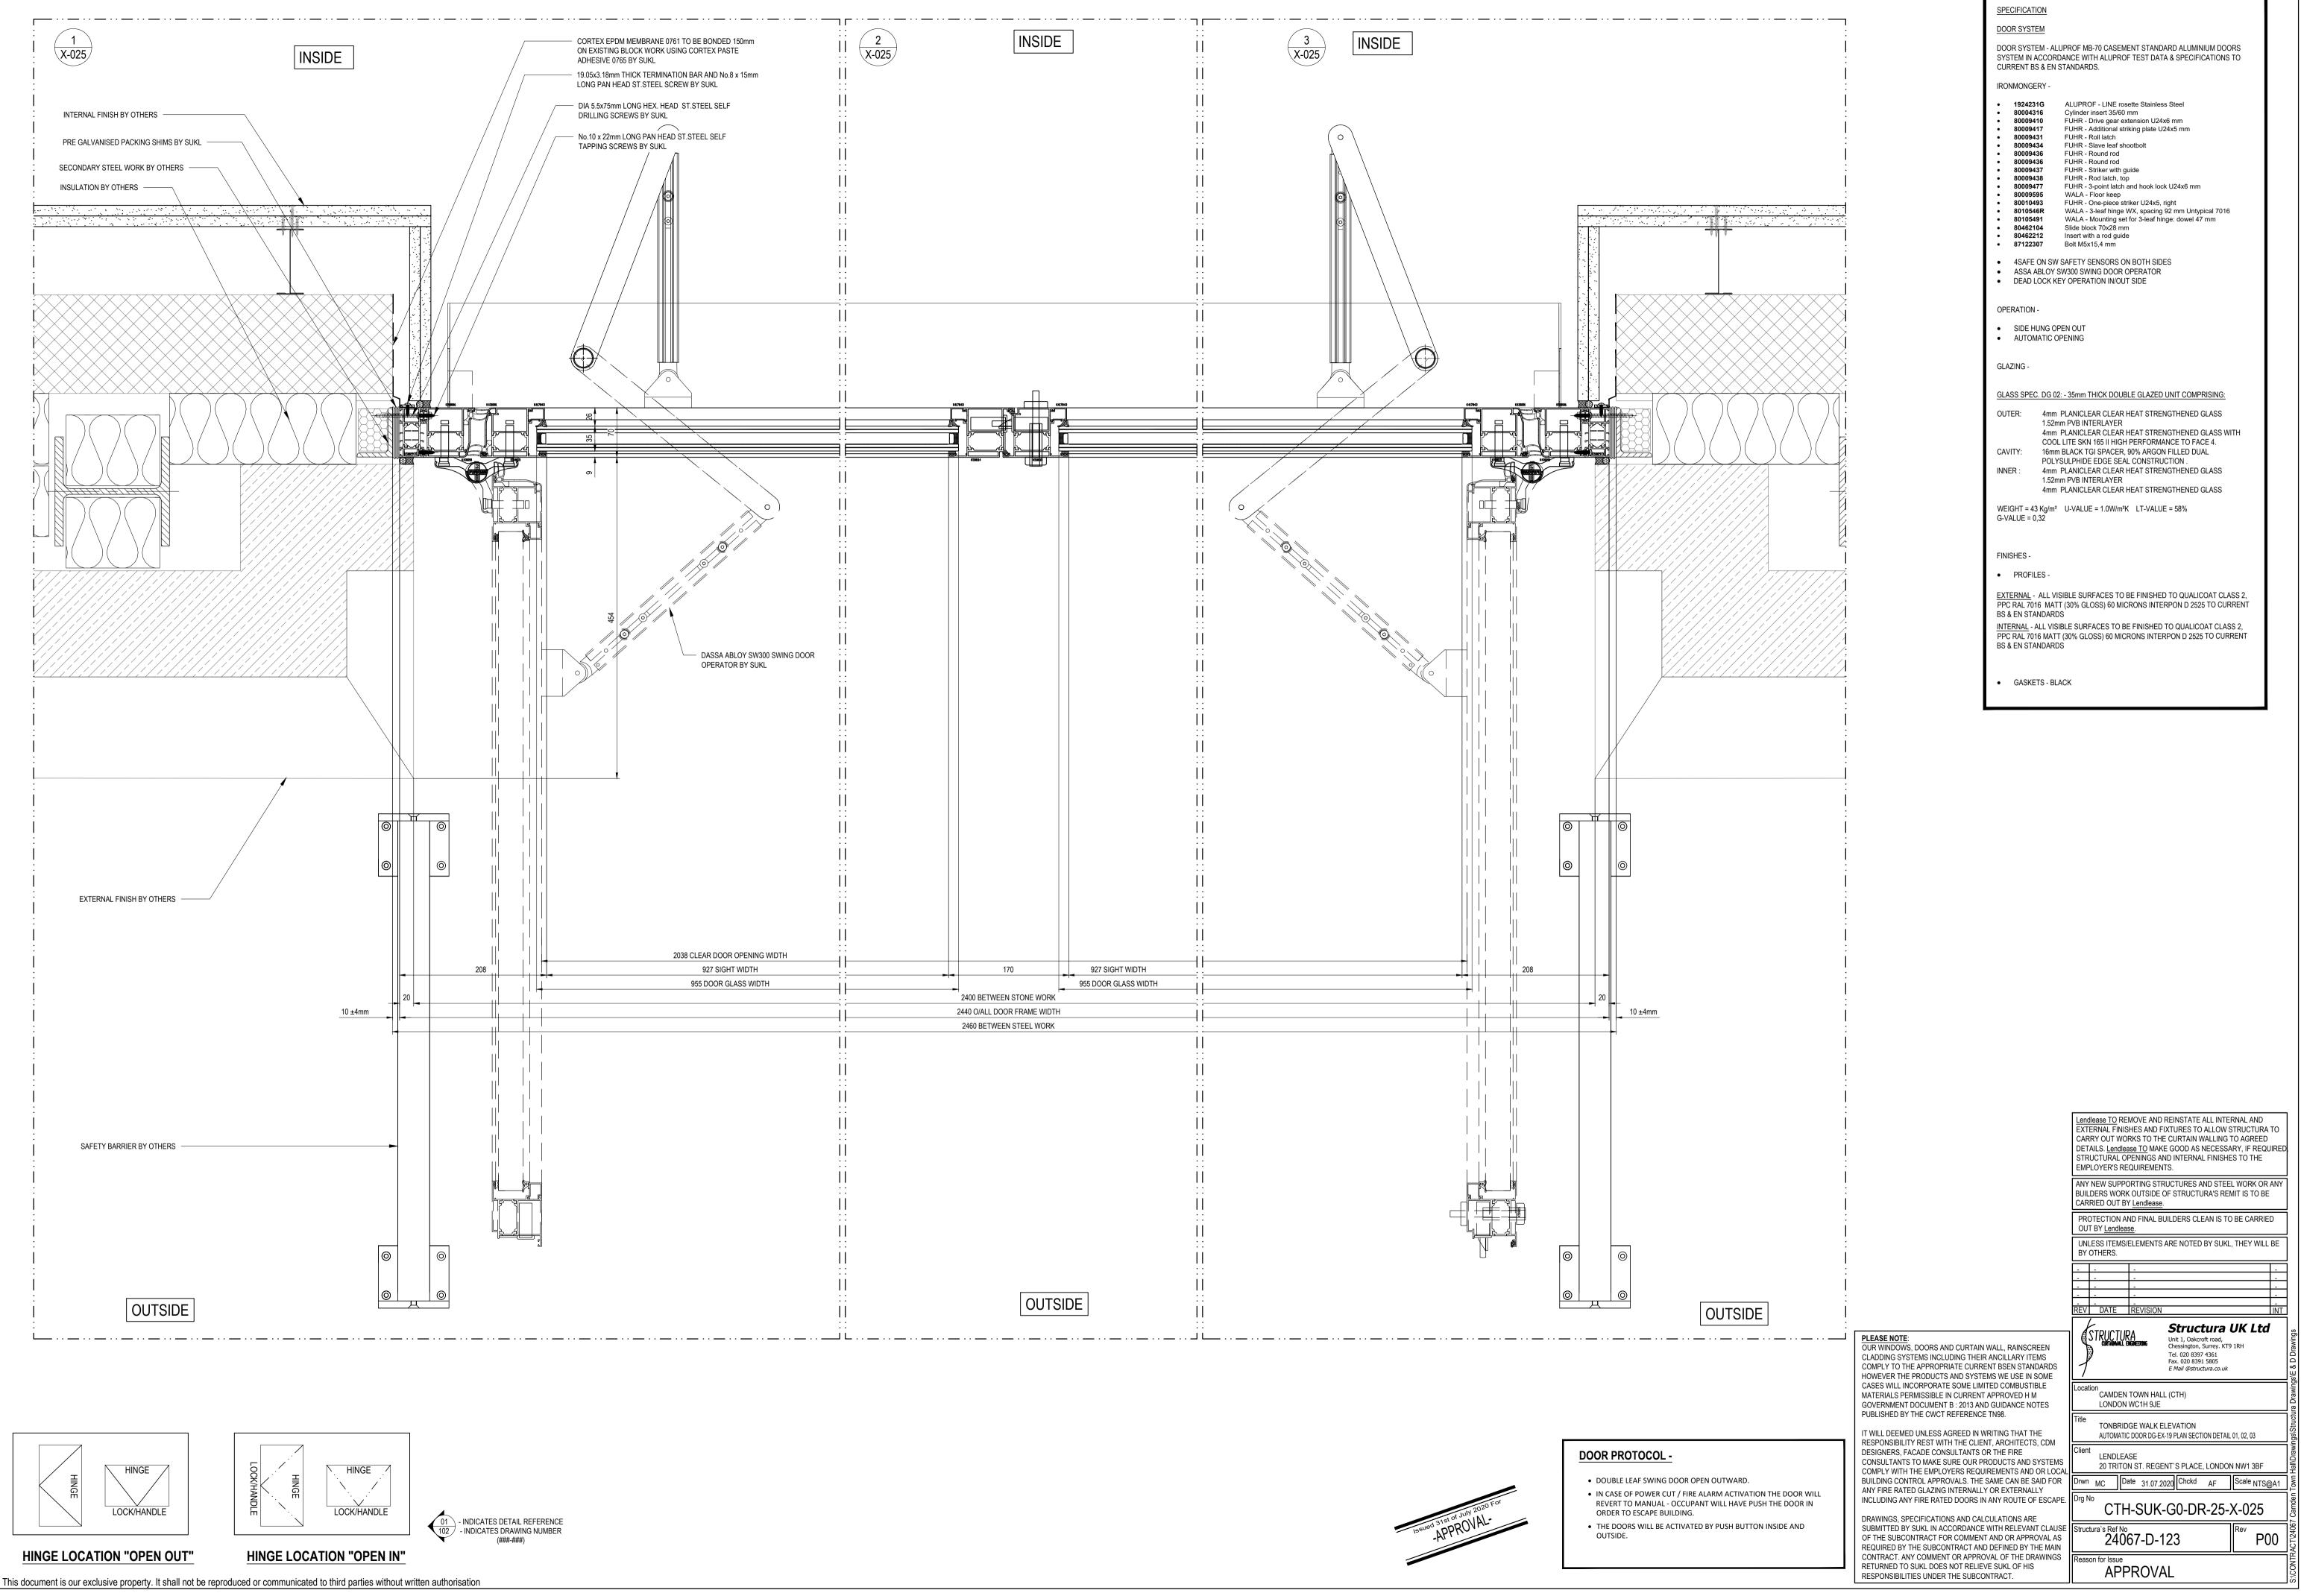

| SPECIFICATION                                                                                                                                                                                                                                                                                                                |                                                                                                                                                                                                                                                                                                                                                                                                                                                                                                                                                                                                                                                        |
|------------------------------------------------------------------------------------------------------------------------------------------------------------------------------------------------------------------------------------------------------------------------------------------------------------------------------|--------------------------------------------------------------------------------------------------------------------------------------------------------------------------------------------------------------------------------------------------------------------------------------------------------------------------------------------------------------------------------------------------------------------------------------------------------------------------------------------------------------------------------------------------------------------------------------------------------------------------------------------------------|
| SYSTEM IN A                                                                                                                                                                                                                                                                                                                  | —<br>IM - ALUPROF MB-70 CASEMENT STANDARD ALUMINIUM DOORS<br>CCORDANCE WITH ALUPROF TEST DATA & SPECIFICATIONS TO<br>& & EN STANDARDS.                                                                                                                                                                                                                                                                                                                                                                                                                                                                                                                 |
| IRONMONGE                                                                                                                                                                                                                                                                                                                    | ₹Y -                                                                                                                                                                                                                                                                                                                                                                                                                                                                                                                                                                                                                                                   |
| <ul> <li>1924231</li> <li>8000431</li> <li>8000941</li> <li>8000943</li> <li>8000943</li> <li>8000943</li> <li>8000943</li> <li>8000943</li> <li>8000943</li> <li>8000943</li> <li>8000943</li> <li>8000947</li> <li>8000949</li> <li>8010549</li> <li>8010549</li> <li>8046210</li> <li>8046221</li> <li>8712230</li> </ul> | <ul> <li>Cylinder insert 35/60 mm</li> <li>FUHR - Drive gear extension U24x6 mm</li> <li>FUHR - Additional striking plate U24x5 mm</li> <li>FUHR - Roll latch</li> <li>FUHR - Slave leaf shootbolt</li> <li>FUHR - Round rod</li> <li>FUHR - Round rod</li> <li>FUHR - Striker with guide</li> <li>FUHR - Rod latch, top</li> <li>FUHR - Rol latch and hook lock U24x6 mm</li> <li>WALA - Floor keep</li> <li>FUHR - One-piece striker U24x5, right</li> <li>WALA - 3-leaf hinge WX, spacing 92 mm Untypical 7016</li> <li>WALA - Mounting set for 3-leaf hinge: dowel 47 mm</li> <li>Slide block 70x28 mm</li> <li>Insert with a rod guide</li> </ul> |
| ASSA A                                                                                                                                                                                                                                                                                                                       | DN SW SAFETY SENSORS ON BOTH SIDES<br>BLOY SW300 SWING DOOR OPERATOR<br>DCK KEY OPERATION IN/OUT SIDE                                                                                                                                                                                                                                                                                                                                                                                                                                                                                                                                                  |
| OPERATION -                                                                                                                                                                                                                                                                                                                  |                                                                                                                                                                                                                                                                                                                                                                                                                                                                                                                                                                                                                                                        |
|                                                                                                                                                                                                                                                                                                                              | JNG OPEN OUT<br>ATIC OPENING                                                                                                                                                                                                                                                                                                                                                                                                                                                                                                                                                                                                                           |
| GLAZING -                                                                                                                                                                                                                                                                                                                    |                                                                                                                                                                                                                                                                                                                                                                                                                                                                                                                                                                                                                                                        |
| GLASS SPEC                                                                                                                                                                                                                                                                                                                   | . DG 02: - 35mm THICK DOUBLE GLAZED UNIT COMPRISING:                                                                                                                                                                                                                                                                                                                                                                                                                                                                                                                                                                                                   |
| OUTER:                                                                                                                                                                                                                                                                                                                       | 4mm PLANICLEAR CLEAR HEAT STRENGTHENED GLASS<br>1.52mm PVB INTERLAYER                                                                                                                                                                                                                                                                                                                                                                                                                                                                                                                                                                                  |
| CAVITY:                                                                                                                                                                                                                                                                                                                      | 4mm PLANICLEAR CLEAR HEAT STRENGTHENED GLASS WITH<br>COOL LITE SKN 165 II HIGH PERFORMANCE TO FACE 4.<br>16mm BLACK TGI SPACER, 90% ARGON FILLED DUAL<br>POLYSULPHIDE EDGE SEAL CONSTRUCTION.                                                                                                                                                                                                                                                                                                                                                                                                                                                          |
| INNER :                                                                                                                                                                                                                                                                                                                      | 4mm PLANICLEAR CLEAR HEAT STRENGTHENED GLASS<br>1.52mm PVB INTERLAYER<br>4mm PLANICLEAR CLEAR HEAT STRENGTHENED GLASS                                                                                                                                                                                                                                                                                                                                                                                                                                                                                                                                  |
| WEIGHT = 43<br>G-VALUE = 0,;                                                                                                                                                                                                                                                                                                 | Kg/m² U-VALUE = 1.0W/m²K LT-VALUE = 58%<br>32                                                                                                                                                                                                                                                                                                                                                                                                                                                                                                                                                                                                          |
| FINISHES -                                                                                                                                                                                                                                                                                                                   |                                                                                                                                                                                                                                                                                                                                                                                                                                                                                                                                                                                                                                                        |
| PROFILE                                                                                                                                                                                                                                                                                                                      | ES -                                                                                                                                                                                                                                                                                                                                                                                                                                                                                                                                                                                                                                                   |
| EXTERNAL<br>PPC RAL 7016<br>BS & EN STAN                                                                                                                                                                                                                                                                                     | ALL VISIBLE SURFACES TO BE FINISHED TO QUALICOAT CLASS<br>6 MATT (30% GLOSS) 60 MICRONS INTERPON D 2525 TO CURRE                                                                                                                                                                                                                                                                                                                                                                                                                                                                                                                                       |