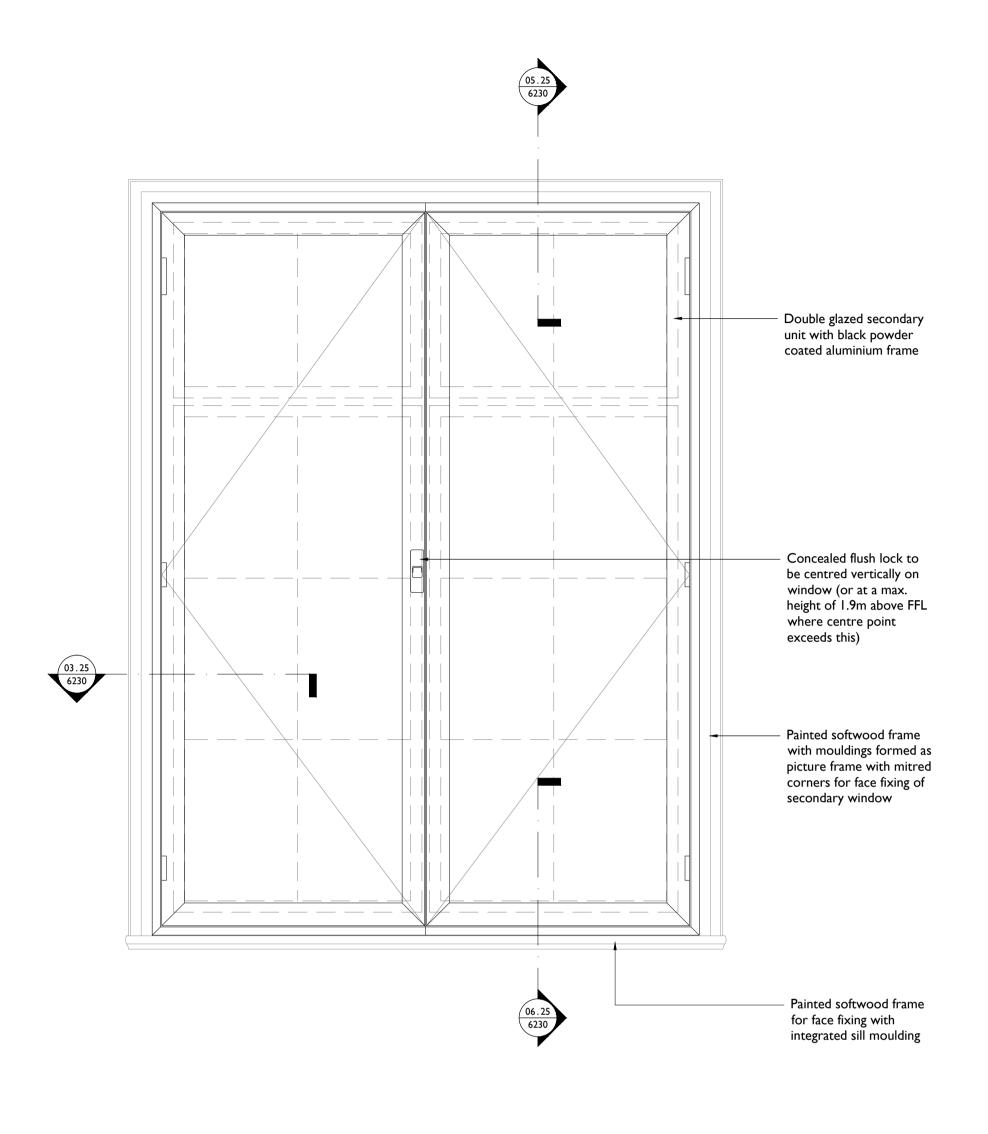

## **TYPICAL SEC GLAZING INTERNAL ELEVATION** 6230 I:10 @ AI

Notes:

is physically present.

before proceeding with the work.

Drawings are based on survey data and may not accurately represent what

Do not scale from this drawing. All dimensions are to be verified on site

All dimensions are in millimeters unless noted otherwise.

Purcell shall be notified in writing of any discrepancies.

TYPICAL SECONDARY GLAZING:

15 Bermondsey Square, Tower Bridge Road, London, SEI 3UN , T:+44[0]20 7397 7171, E:london@purcelluk.com © PURCELL 2012. PURCELL ® IS THE TRADING NAME OF PURCELL MILLER TRITTON LLP