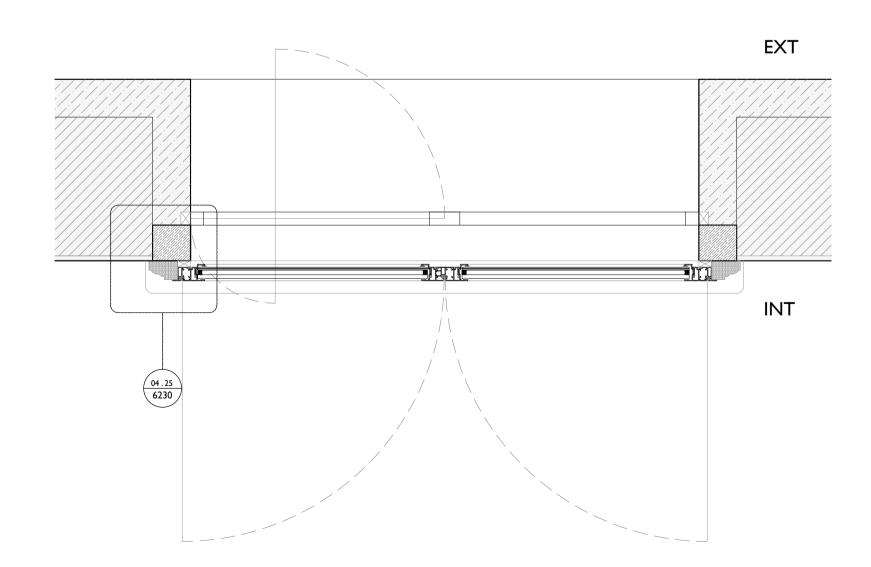

All dimensions are in millimeters unless noted otherwise.

Purcell shall be notified in writing of any discrepancies.

TYPICAL SECONDARY GLAZING:

15 Bermondsey Square, Tower Bridge Road, London, SEI 3UN , T:+44[0]20 7397 7171, E:london@purcelluk.com © PURCELL 2012. PURCELL ® IS THE TRADING NAME OF PURCELL MILLER TRITTON LLP