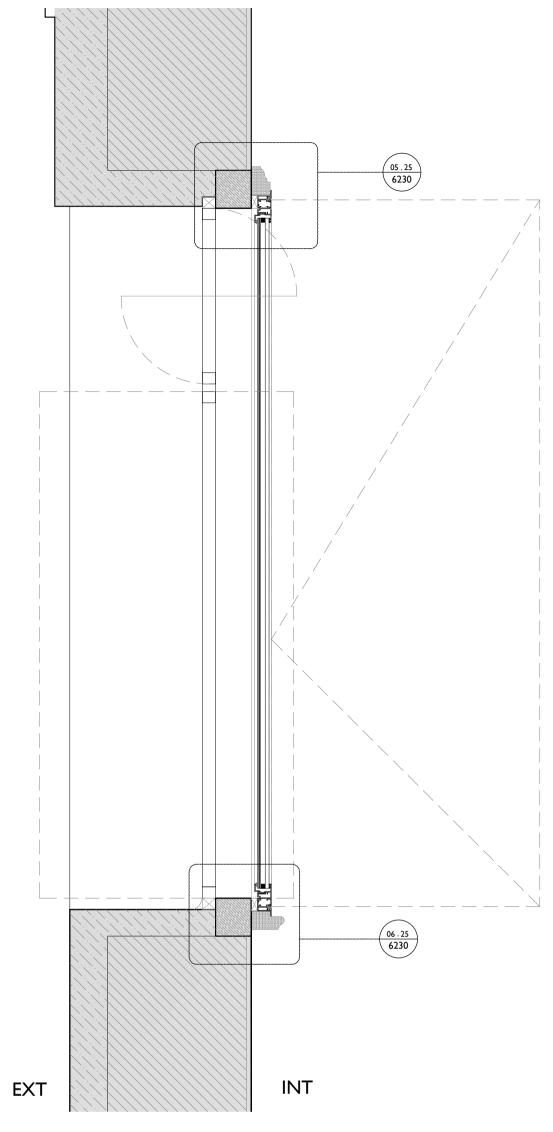

All dimensions are in millimeters unless noted otherwise.

Purcell shall be notified in writing of any discrepancies.

TYPICAL SECONDARY GLAZING:

15 Bermondsey Square, Tower Bridge Road, London, SEI 3UN , T:+44[0]20 7397 7171, E:london@purcelluk.com © PURCELL 2012. PURCELL ® IS THE TRADING NAME OF PURCELL MILLER TRITTON LLP