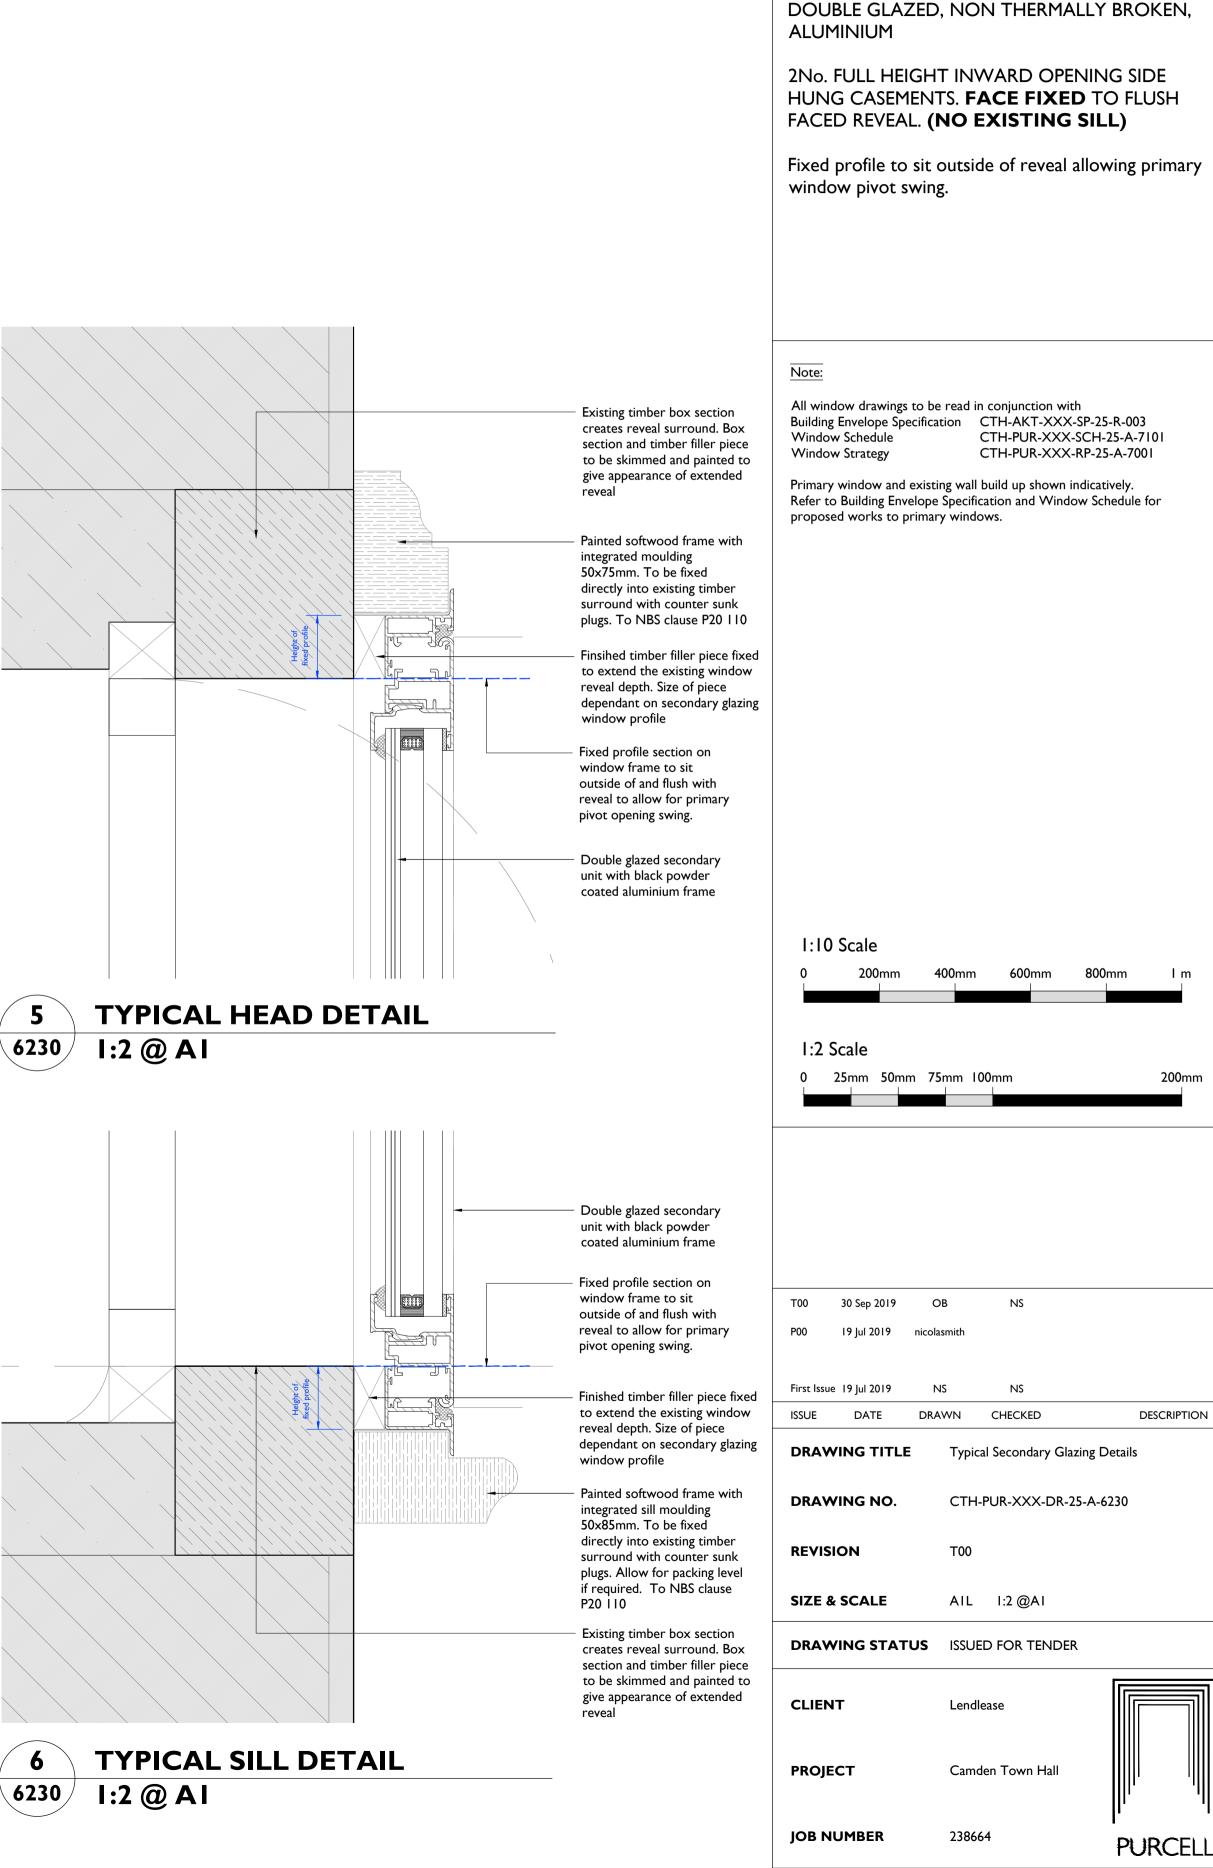

## **TYPICAL SEC GLAZING INTERNAL ELEVATION** 6230 I:10 @ AI

Notes:

is physically present.

before proceeding with the work.

Drawings are based on survey data and may not accurately represent what

Do not scale from this drawing. All dimensions are to be verified on site

All dimensions are in millimeters unless noted otherwise.

Purcell shall be notified in writing of any discrepancies.

TYPICAL SECONDARY GLAZING:

15 Bermondsey Square, Tower Bridge Road, London, SEI 3UN , T:+44[0]20 7397 7171, E:london@purcelluk.com © PURCELL 2012. PURCELL ® IS THE TRADING NAME OF PURCELL MILLER TRITTON LLP