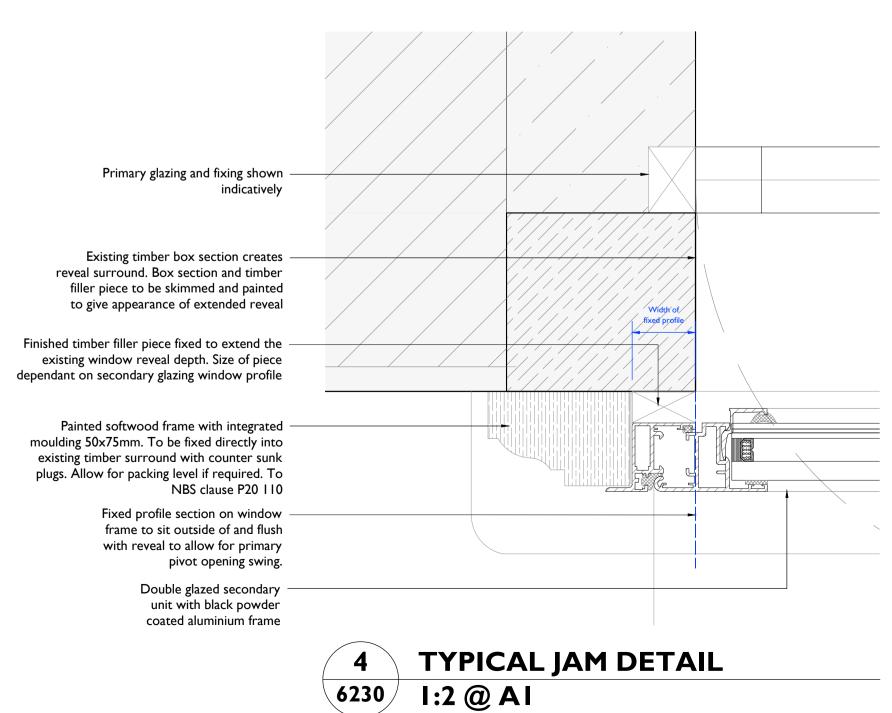

## **TYPICAL SEC GLAZING INTERNAL ELEVATION** 6230 I:10 @ AI

Notes:

is physically present.

before proceeding with the work.

Drawings are based on survey data and may not accurately represent what

Do not scale from this drawing. All dimensions are to be verified on site

All dimensions are in millimeters unless noted otherwise.

Purcell shall be notified in writing of any discrepancies.

TYPICAL SECONDARY GLAZING:

15 Bermondsey Square, Tower Bridge Road, London, SEI 3UN , T:+44[0]20 7397 7171, E:london@purcelluk.com © PURCELL 2012. PURCELL ® IS THE TRADING NAME OF PURCELL MILLER TRITTON LLP