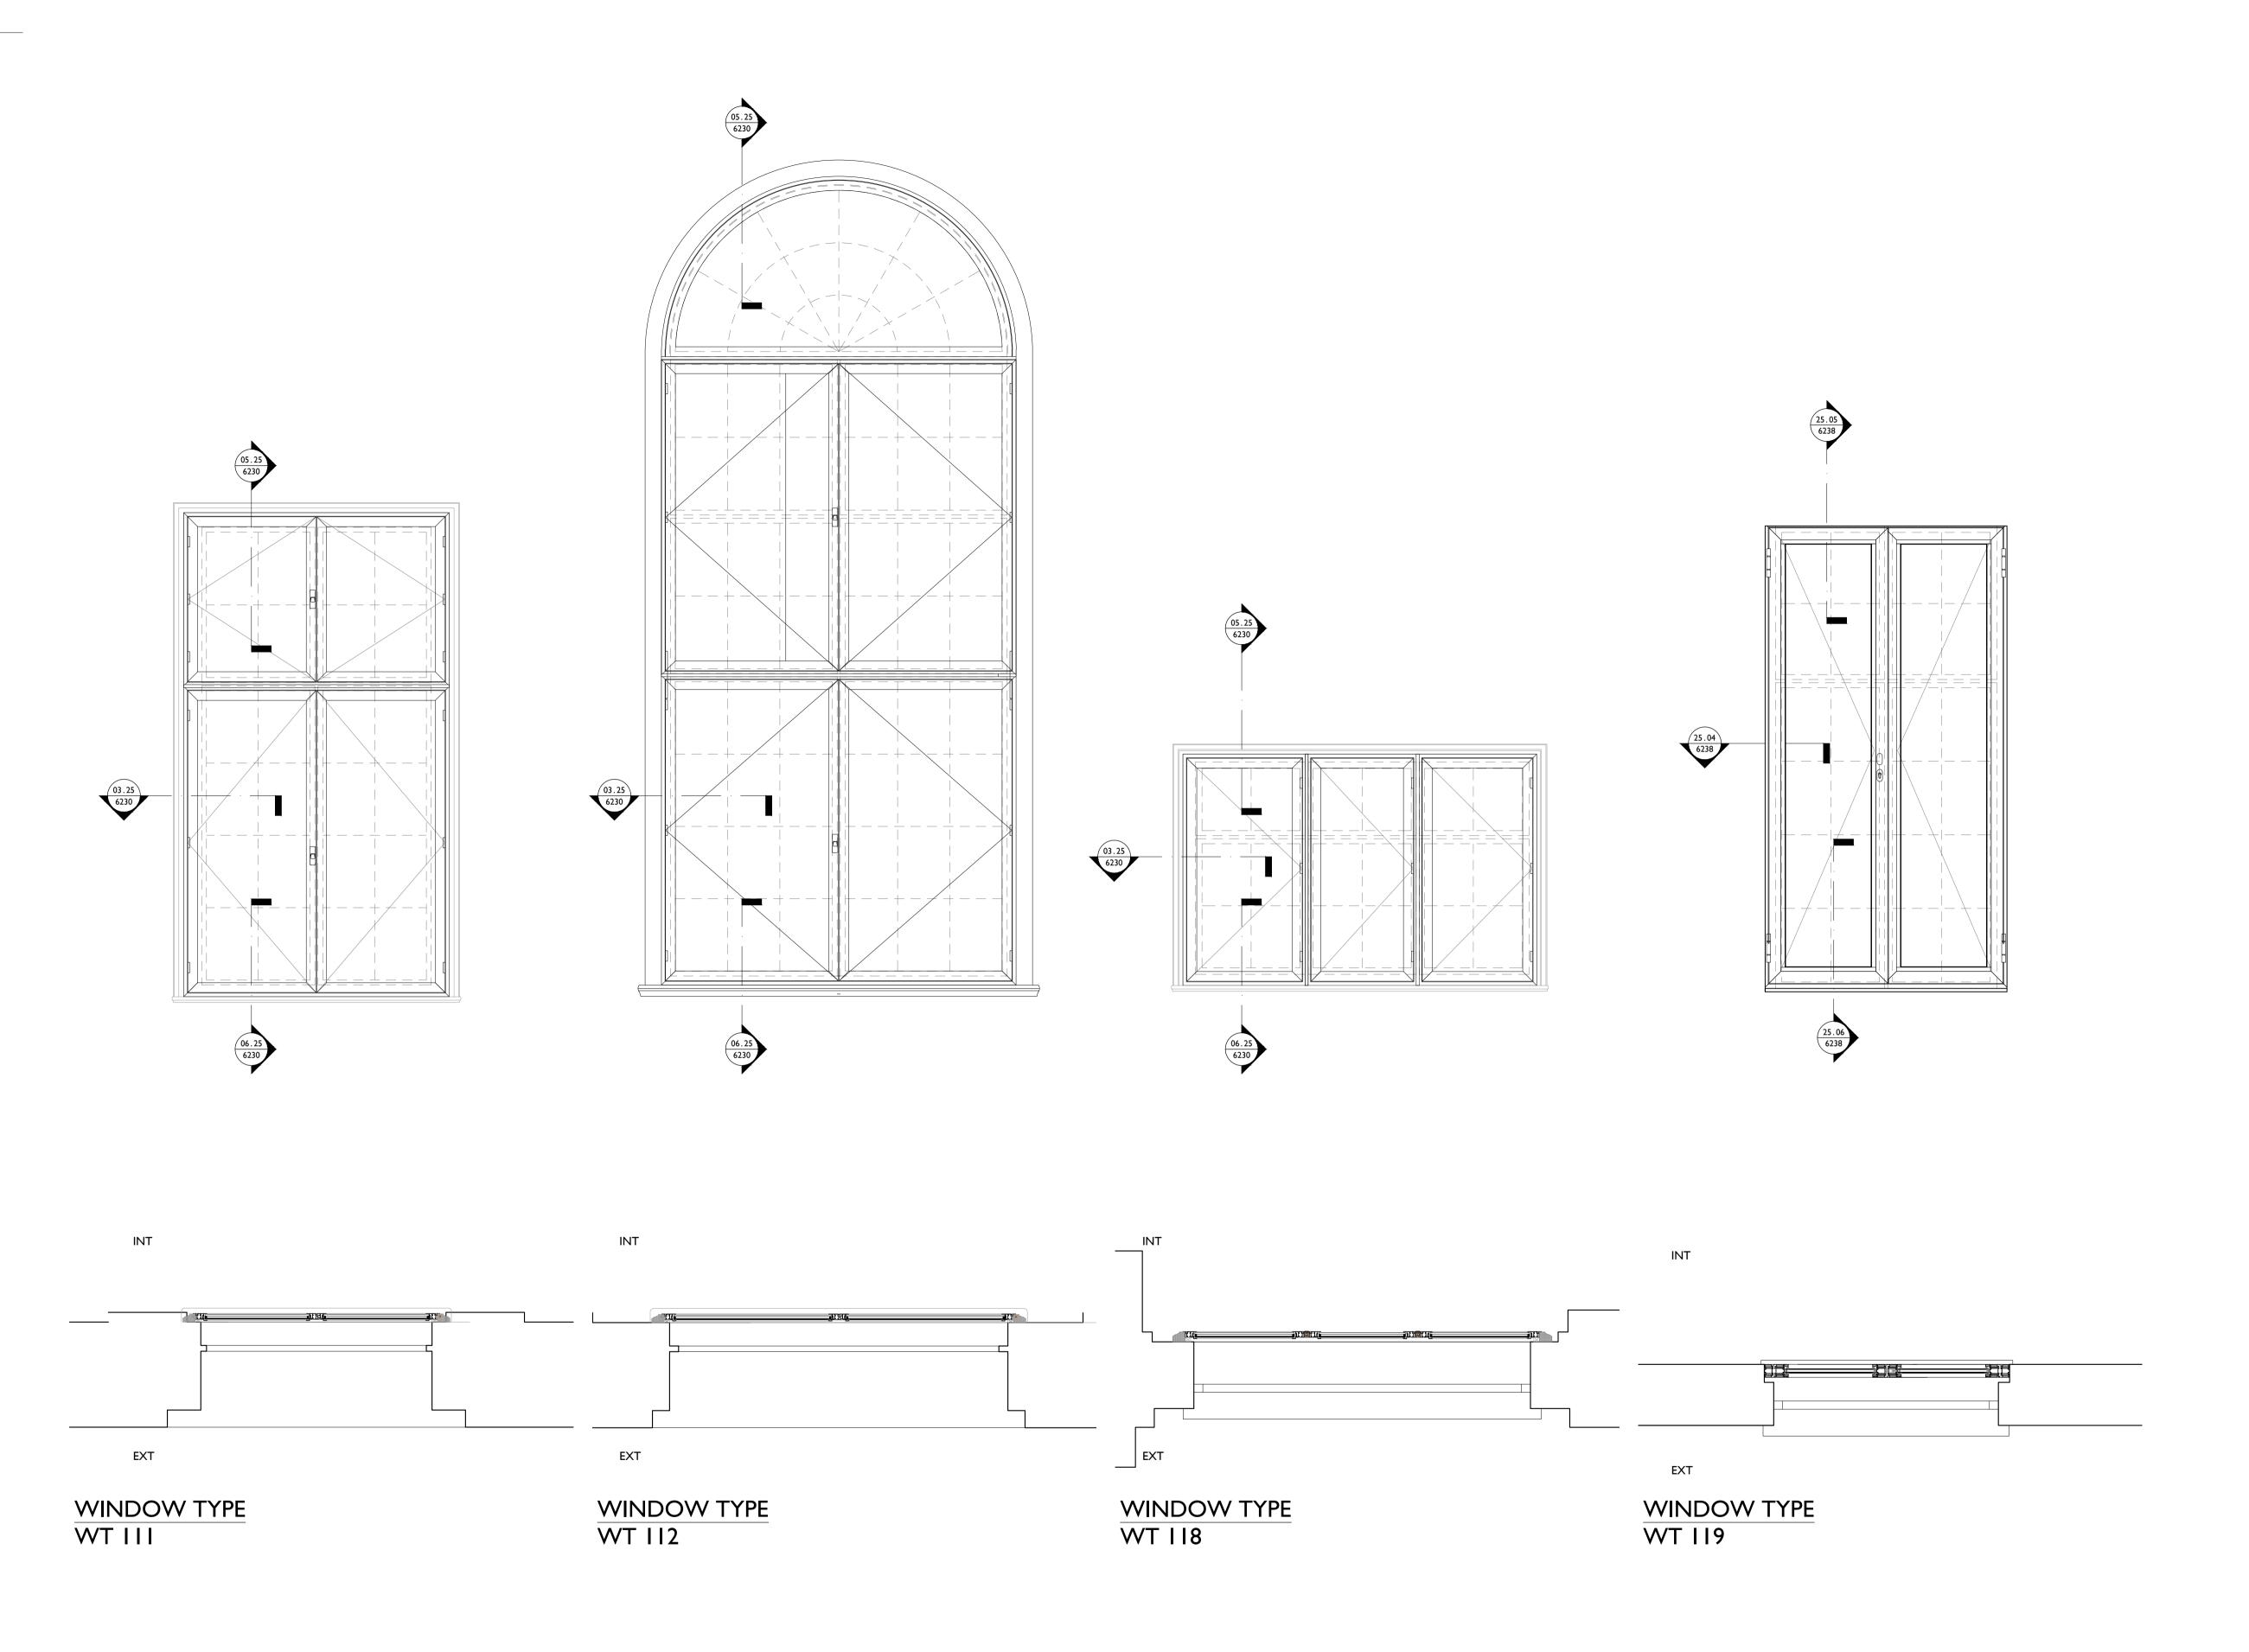

Drawings are based on survey data and may not accurately represent what is physically present. Do not scale from this drawing. All dimensions are to be verified on site before proceeding with the work. All dimensions are in millimeters unless noted otherwise. Purcell shall be notified in writing of any discrepancies. 1:10 Scale T00 30 Sep 2019 nicolasmith First Issue 30 Sep 2019 NS DESCRIPTION DRAWN CHECKED **DRAWING TITLE** Secondary Glazing Window Types First Floor CTH-PUR-XXX-DR-25-6213 DRAWING NO. **REVISION** AIL 1:10 SIZE & SCALE **DRAWING STATUS** ISSUED FOR TENDER CLIENT Lendlease PROJECT Camden Town Hall JOB NUMBER **PURCELL** 15 Bermondsey Square, Tower Bridge Road, London, SEI 3UN , T:+44[0]20 7397 7171, E:london@purcelluk.com
© PURCELL 2012. PURCELL ® IS THE TRADING NAME OF PURCELL MILLER TRITTON LLP