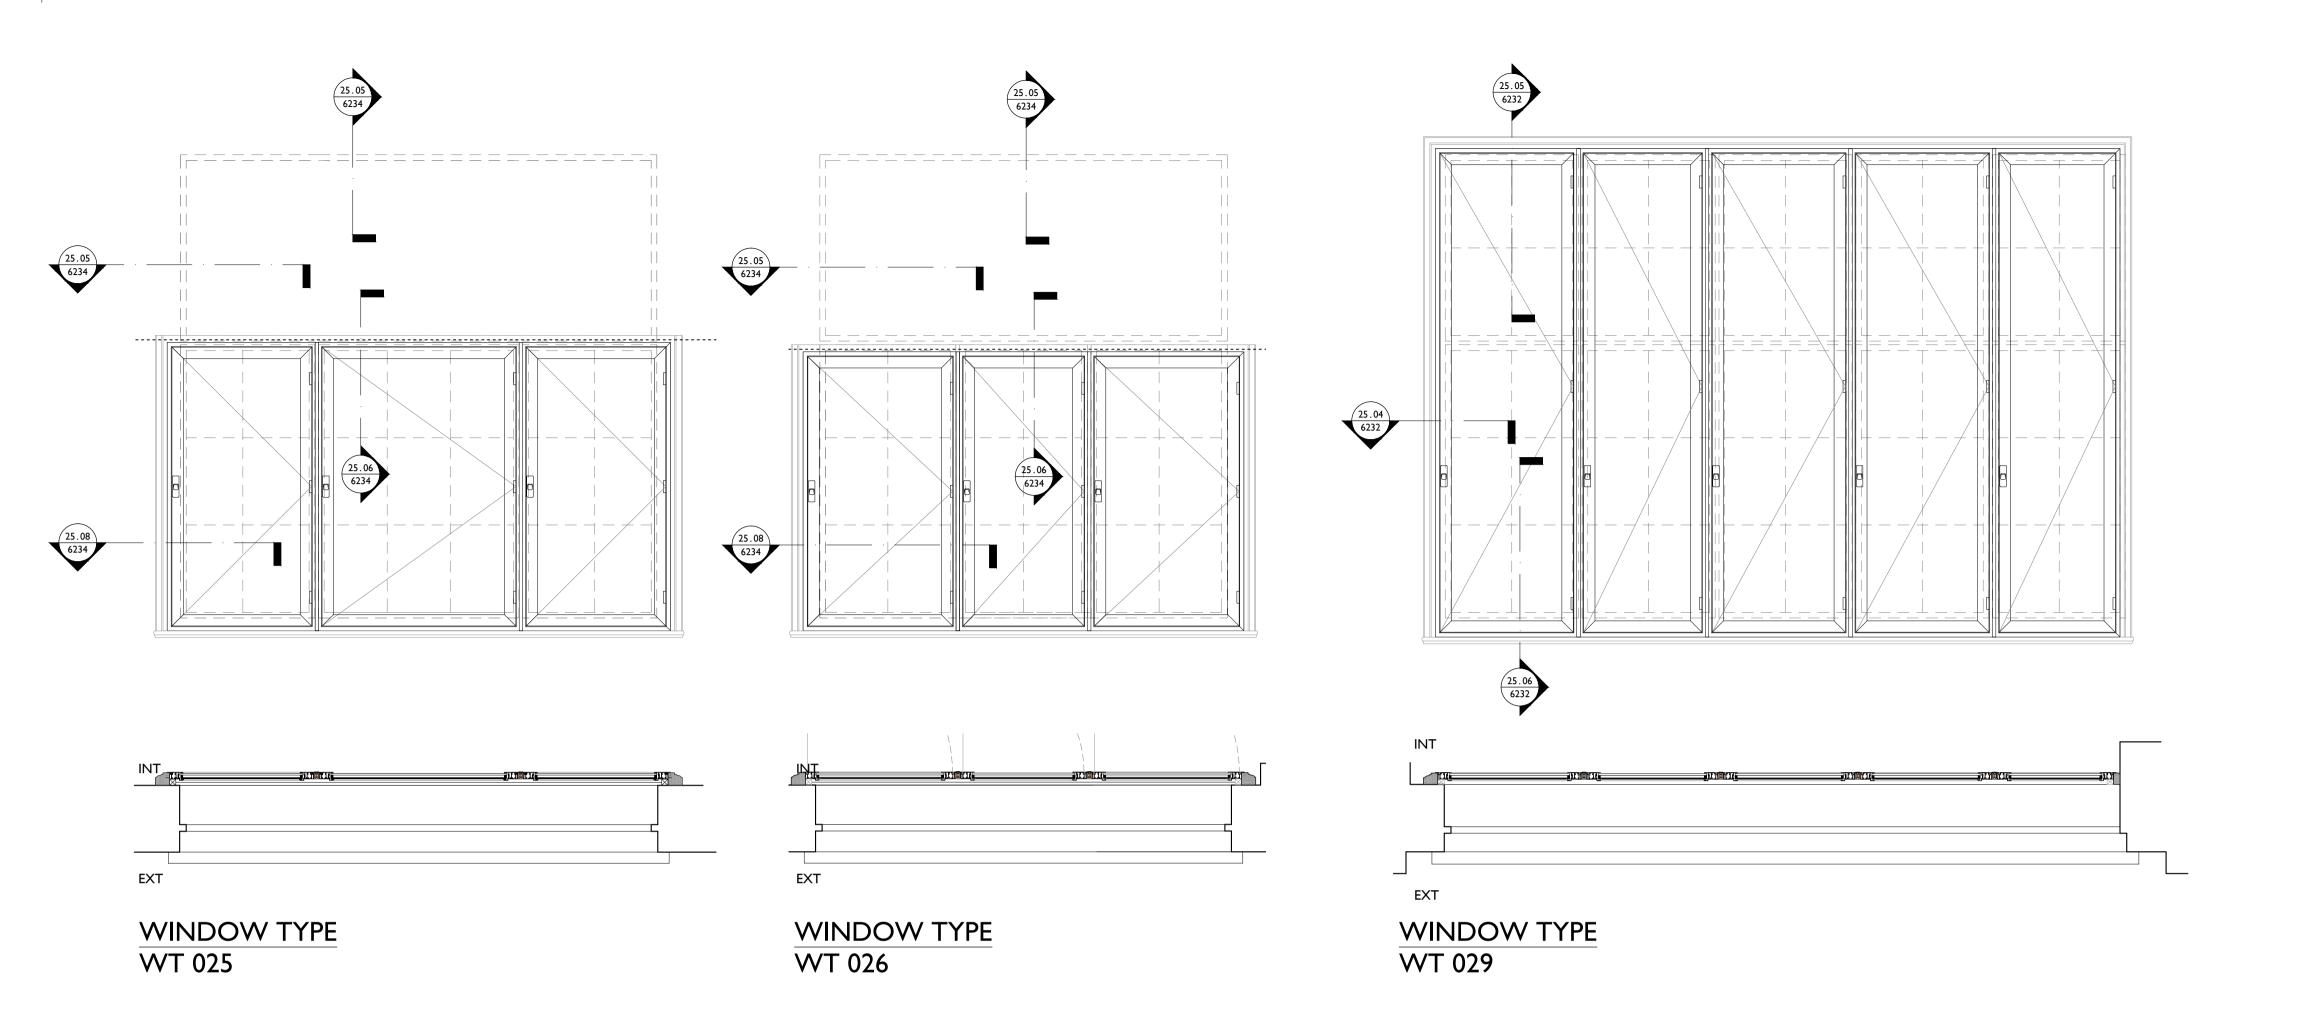

| is physically present.                                                                                                                           |                                                               |                                                                     | curately repre               |         |
|--------------------------------------------------------------------------------------------------------------------------------------------------|---------------------------------------------------------------|---------------------------------------------------------------------|------------------------------|---------|
| Do not scale from this draw<br>before proceeding with the                                                                                        |                                                               | limensions are                                                      | to be verified               | on site |
| All dimensions are in millin                                                                                                                     |                                                               | ess noted othe                                                      | erwise.                      |         |
| Purcell shall be notified in v                                                                                                                   | writing of                                                    | any discrepand                                                      | cies.                        |         |
|                                                                                                                                                  |                                                               |                                                                     |                              |         |
|                                                                                                                                                  |                                                               |                                                                     |                              |         |
|                                                                                                                                                  |                                                               |                                                                     |                              |         |
|                                                                                                                                                  |                                                               |                                                                     |                              |         |
|                                                                                                                                                  |                                                               |                                                                     |                              |         |
|                                                                                                                                                  |                                                               |                                                                     |                              |         |
|                                                                                                                                                  |                                                               |                                                                     |                              |         |
|                                                                                                                                                  |                                                               |                                                                     |                              |         |
|                                                                                                                                                  |                                                               |                                                                     |                              |         |
|                                                                                                                                                  |                                                               |                                                                     |                              |         |
|                                                                                                                                                  |                                                               |                                                                     |                              |         |
|                                                                                                                                                  |                                                               |                                                                     |                              |         |
|                                                                                                                                                  |                                                               |                                                                     |                              |         |
|                                                                                                                                                  |                                                               |                                                                     |                              |         |
|                                                                                                                                                  |                                                               |                                                                     |                              |         |
|                                                                                                                                                  |                                                               |                                                                     |                              |         |
|                                                                                                                                                  |                                                               |                                                                     |                              |         |
|                                                                                                                                                  |                                                               |                                                                     |                              |         |
|                                                                                                                                                  |                                                               |                                                                     |                              |         |
|                                                                                                                                                  |                                                               |                                                                     |                              |         |
|                                                                                                                                                  |                                                               |                                                                     |                              |         |
|                                                                                                                                                  |                                                               |                                                                     |                              |         |
|                                                                                                                                                  |                                                               |                                                                     |                              |         |
|                                                                                                                                                  |                                                               |                                                                     |                              |         |
|                                                                                                                                                  |                                                               |                                                                     |                              |         |
|                                                                                                                                                  |                                                               |                                                                     |                              |         |
|                                                                                                                                                  |                                                               |                                                                     |                              |         |
|                                                                                                                                                  |                                                               |                                                                     |                              |         |
|                                                                                                                                                  |                                                               |                                                                     |                              |         |
| L.IO.C.                                                                                                                                          |                                                               |                                                                     |                              |         |
| 1:10 Scale<br>0 200mm 4                                                                                                                          | <del>1</del> 00mm                                             | 600mm                                                               | 800mm                        | I m     |
|                                                                                                                                                  | <b>400</b> mm                                                 | 600mm                                                               | 800mm                        | I m     |
| 0 200mm 4                                                                                                                                        | 100mm                                                         | 600mm                                                               | 800mm                        | l m     |
| 0 200mm 4                                                                                                                                        |                                                               | 600mm                                                               | 800mm                        | l m     |
| 0 200mm 4                                                                                                                                        | asmith                                                        | 600mm<br>NS<br>CHECKED                                              |                              | I m     |
| 0 200mm 4                                                                                                                                        | asmith NS                                                     | NS                                                                  | DE                           |         |
| T00 30 Sep 2019 nicola  First Issue 30 Sep 2019 N  ISSUE DATE DRA  DRAWING TITLE                                                                 | asmith  AWN  Seconda  Ground                                  | NS<br>CHECKED<br>ary Glazing W                                      | DE<br>indow Types            |         |
| 0 200mm 4  T00 30 Sep 2019 nicola  First Issue 30 Sep 2019 N  ISSUE DATE DRA  DRAWING TITLE  DRAWING NO.                                         | Seconda<br>Ground<br>CTH-PU                                   | NS<br>CHECKED<br>ary Glazing W                                      | DE<br>indow Types            |         |
| T00 30 Sep 2019 nicola  First Issue 30 Sep 2019 N  ISSUE DATE DRA  DRAWING TITLE                                                                 | asmith  AWN  Seconda  Ground                                  | NS<br>CHECKED<br>ary Glazing W                                      | DE<br>indow Types            |         |
| O 200mm 4  T00 30 Sep 2019 nicola  First Issue 30 Sep 2019 N  ISSUE DATE DRA  DRAWING TITLE  DRAWING NO.                                         | Seconda<br>Ground<br>CTH-PU                                   | NS CHECKED  ary Glazing W I Floor  JR-XXX-DR-2                      | DE<br>indow Types            |         |
| T00 30 Sep 2019 nicola  First Issue 30 Sep 2019 N  ISSUE DATE DRA  DRAWING TITLE  DRAWING NO.  REVISION                                          | Seconda<br>Ground<br>CTH-PI                                   | NS CHECKED  ary Glazing W I Floor  JR-XXX-DR-2                      | DE<br>indow Types<br>25-6210 |         |
| 0 200mm 4  T00 30 Sep 2019 nicola  First Issue 30 Sep 2019 N  ISSUE DATE DRA  DRAWING TITLE  DRAWING NO.  REVISION  SIZE & SCALE                 | Seconda<br>Ground<br>CTH-PI                                   | NS CHECKED  ary Glazing W I Floor  JR-XXX-DR-2                      | DE<br>indow Types<br>25-6210 |         |
| 0 200mm 4  T00 30 Sep 2019 nicola  First Issue 30 Sep 2019 N  ISSUE DATE DRA  DRAWING TITLE  DRAWING NO.  REVISION  SIZE & SCALE  DRAWING STATUS | Seconda<br>Ground<br>Ground<br>CTH-PI<br>T00<br>AIL<br>ISSUED | NS CHECKED  ary Glazing W I Floor  JR-XXX-DR-2  1:10  FOR TENDE     | DE<br>indow Types<br>25-6210 |         |
| 0 200mm 4  T00 30 Sep 2019 nicola  First Issue 30 Sep 2019 N  ISSUE DATE DRA  DRAWING TITLE  DRAWING NO.  REVISION  SIZE & SCALE  DRAWING STATUS | Seconda<br>Ground<br>Ground<br>CTH-PI<br>T00<br>AIL<br>ISSUED | NS CHECKED  ary Glazing W I Floor  JR-XXX-DR-2                      | DE<br>indow Types<br>25-6210 |         |
| TOO 30 Sep 2019 nicola  First Issue 30 Sep 2019 N ISSUE DATE DRA  DRAWING TITLE  DRAWING NO.  REVISION  SIZE & SCALE  DRAWING STATUS             | Seconda<br>Ground<br>Ground<br>CTH-PI<br>T00<br>AIL<br>ISSUED | NS CHECKED  ary Glazing W I Floor  JR-XXX-DR-2  1:10  FOR TENDE  se | DE<br>indow Types<br>25-6210 | SCRIPTI |