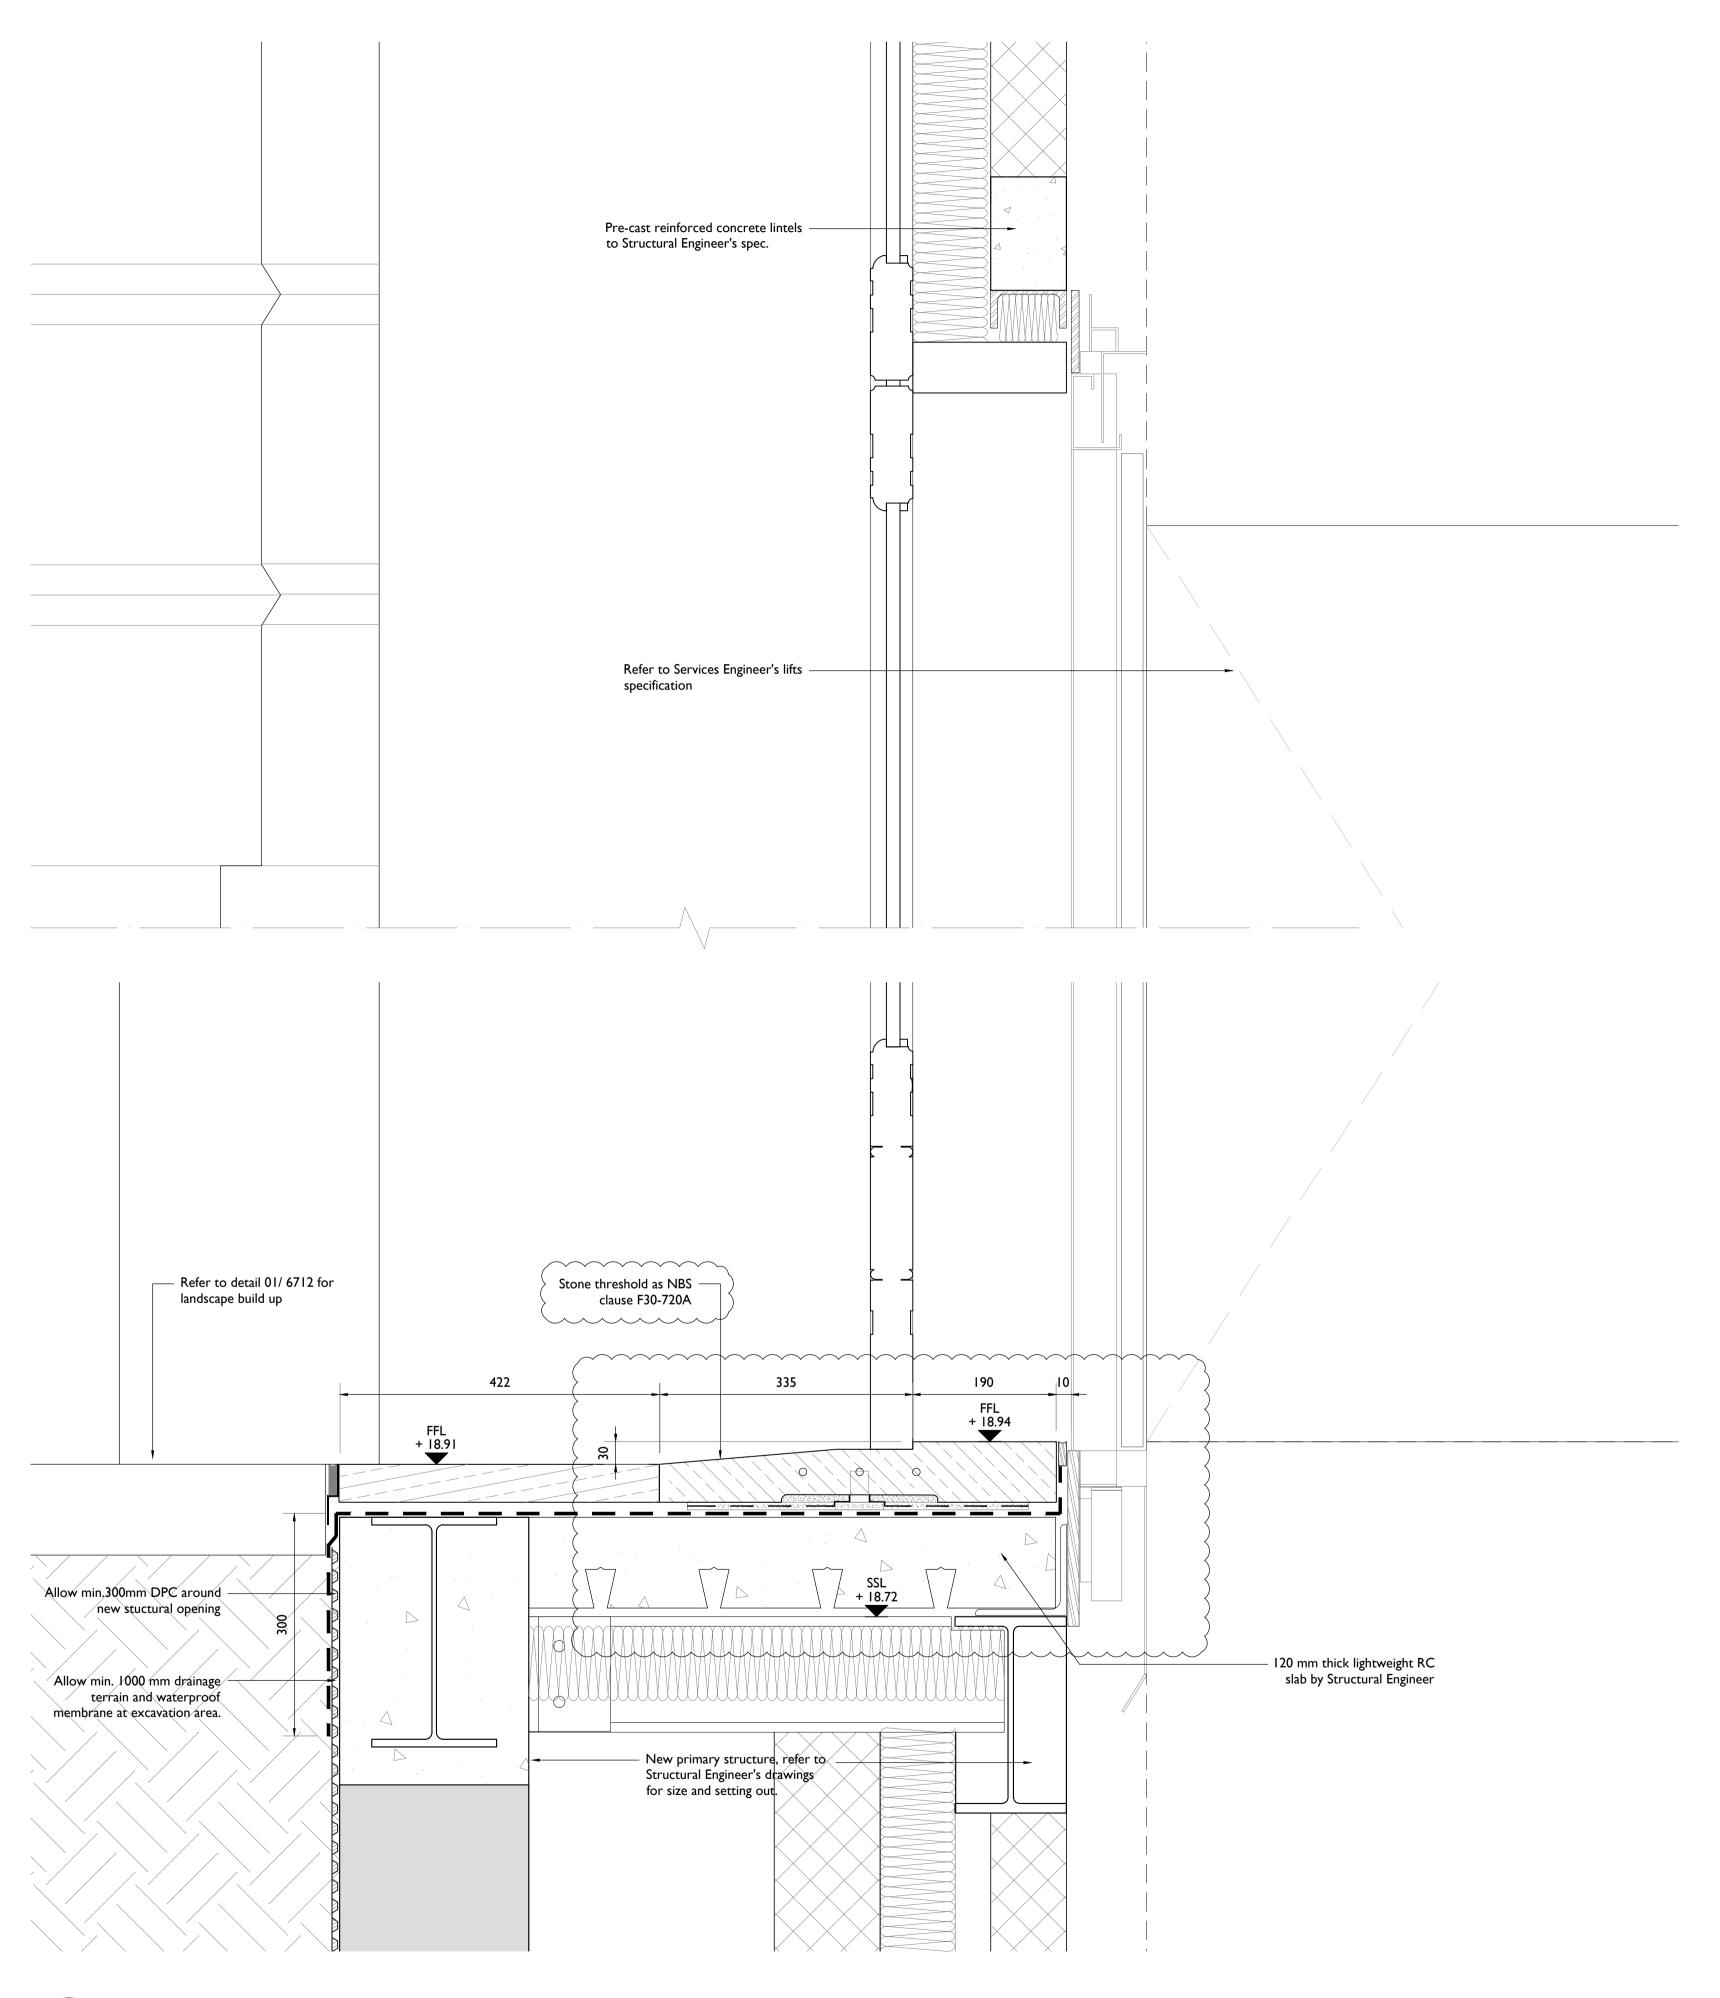

**DOOR JAMB DETAIL** 

6622 I:5 @ A I

Drawings are based on survey data and may not accurately represent what is physically present. Do not scale from this drawing. All dimensions are to be verified on site before proceeding with the work. All dimensions are in millimeters unless noted otherwise. Purcell shall be notified in writing of any discrepancies. T01 Revision Changes related with additional clarification regarding NBS clauses and additional dimensional information. Drawing updated to include Kone post tender meetings. 1:5 Scale 200mm 300mm 400mm 500mm T01 13 Jan 2020 T00 30 Sep 2019 elisaascari First Issue 30 Sep 2019 DESCRIPTION CHECKED ISSUE DATE DRAWN TONBRIDGE WALK GOODS LIFT DETAILS DRAWING TITLE PROPOSED CTH-PUR-XXX-DR-24-A-6622 DRAWING NO. T01 **REVISION** SIZE & SCALE AIL I:5 **DRAWING STATUS** ISSUED FOR TENDER CLIENT Lendlease