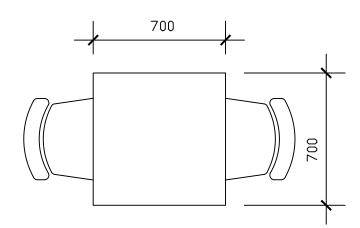

## **FURNITURE DIMENSIONS**

Scale 1:20 @ A3

0 200 400

**EXTERNAL PLAN** SCALE 1:100 @ A3

COVERS EXTERNAL 24

| Job N°/Drg N°    | Rev Scale Status<br>1:100 @A3 | PE Coptic Street         |
|------------------|-------------------------------|--------------------------|
| Date<br>30.10.19 | Director Author Check<br>OJ   | Drawing PAVEMENT LICENSE |