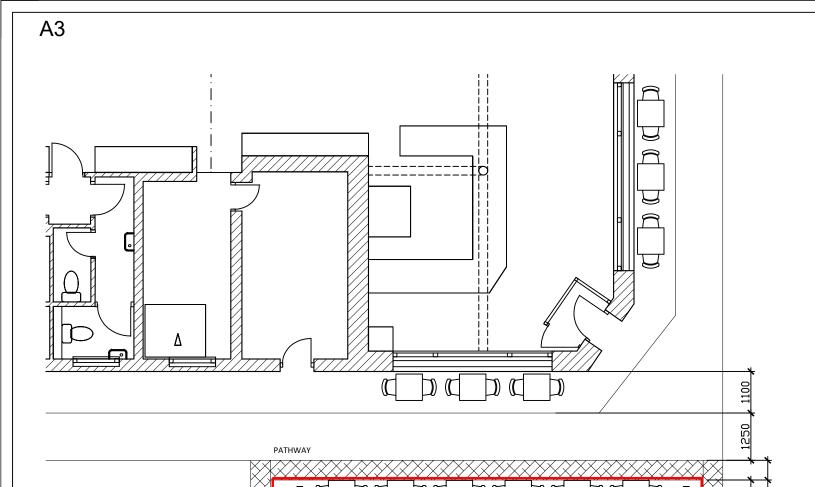

## **FURNITURE DIMENSIONS**

Scale 1:20 @ A3

0 200 400

**EXTERNAL PLAN** SCALE 1:100 @ A3

COVERS EXTERNAL 24

| Job N°/Drg N°    | Rev Scale Status<br>1:100 @A3 | PE Coptic Street         |
|------------------|-------------------------------|--------------------------|
| Date<br>30.10.19 | Director Author Check<br>OJ   | Drawing PAVEMENT LICENSE |