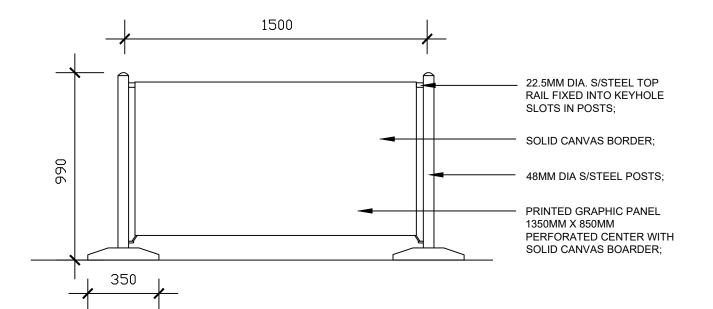

## **WIND BREAK-DIMENSIONS**

Scale 1:20 @ A3 200 400

CYCLE LANE

4m

**EXISTING PHOTO** 