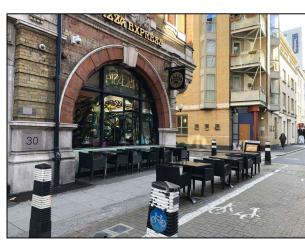

## **WIND BREAK-DIMENSIONS**

Scale 1:20 @ A3 200 400

CYCLE LANE

4m

**EXISTING PHOTO** 