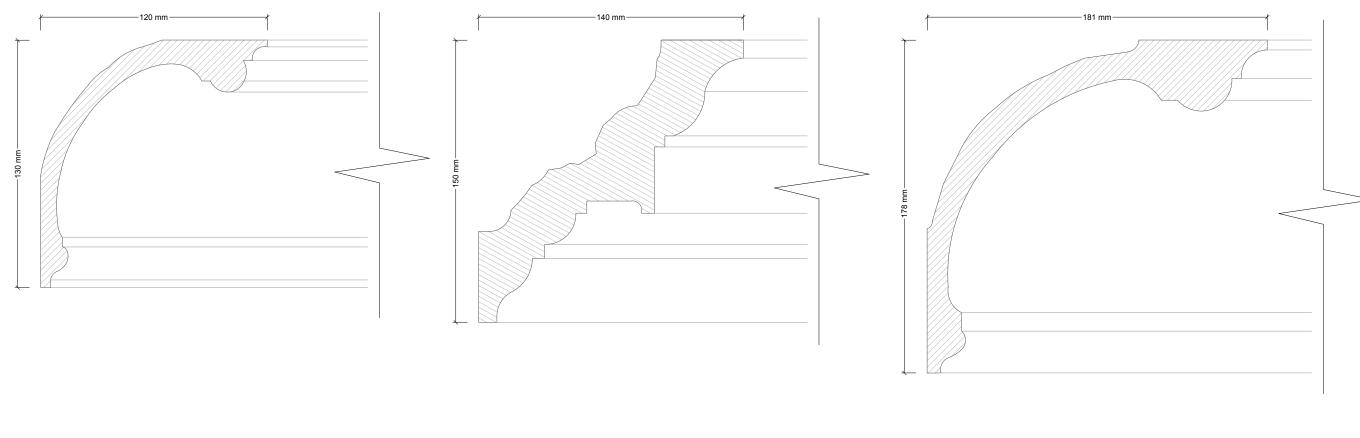

Existing to have the paint removed and be made good. Missing areas to be reformed to match existing.

in keeping with the period of the property.

EXISTING CORNICE - CR-01 01 NTS

02 EXISTING CORNICE - CR-02 NTS

**EXISTING CORNICE - CR-03** 03 NTS

DO NOT SCALE FROM THIS DRAWING DO NOT SCALE FROM THIS DRAWING DRAWNS TO BERADIN ICONJUNCTION WITH ALD THER ARCHTECTS NOD EXINEER'S CONTRACT DRAWING & SPECIFICATIONS. MY DISCREPANCIES MUST BE BROUGHT TO THE ATTENTION OF THE ARCHTECT IMMEDIATELY. THE CONTRACTOR MUST VERIFY ALL DIMENSIONS BY SITE MESAUREMENT BEFORE ORDERING MATERIALS OR MANUFACTURING COMPONENTS. SUBSTITUTE MATERIALS & PRODUCTS TO THOSE NAMED WILL BE ACCEPTAGE IP PROVEN TO BE OF COULD GRI HIGHER PERFORMANCE AND NOT IN CONFLICT WITH OTHER ELEMENTS.

NOTES

| DETAIL  | LOCATION               |  |  |
|---------|------------------------|--|--|
|         |                        |  |  |
| CR - 01 | 10-05 GF Reception     |  |  |
|         |                        |  |  |
| CR - 02 | 10-06 GF Lounge        |  |  |
|         |                        |  |  |
| CR - 03 | 10-02 GF Entrance Hall |  |  |
|         |                        |  |  |