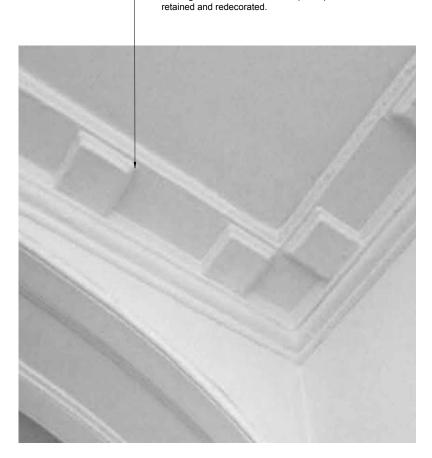

Existing cornice to Reception (10-05) to be retained, paint removed and made good. Missing areas to be reformed to match existing.



- Existing cornice to Lounge (10-06) to be retained and lower modern freize to be replaced with fluted design

Existing to have the paint removed and be made good. Missing areas to be reformed to match existing.

in keeping with the period of the property.



EXISTING CORNICE - CR-01 01 NTS

02 EXISTING CORNICE - CR-02 NTS

**EXISTING CORNICE - CR-03** 03 NTS

DO NOT SCALE FROM THIS DRAWING DO NOT SCALE FROM THIS DRAWING DRAWNS TO BERADIN ICONJUNCTION WITH ALD THER ARCHTECTS NOD EXINEER'S CONTRACT DRAWING & SPECIFICATIONS. MY DISCREPANCIES MUST BE BROUGHT TO THE ATTENTION OF THE ARCHTECT IMMEDIATELY. THE CONTRACTOR MUST VERIFY ALL DIMENSIONS BY SITE MESAUREMENT BEFORE ORDERING MATERIALS OR MANUFACTURING COMPONENTS. SUBSTITUTE MATERIALS & PRODUCTS TO THOSE NAMED WILL BE ACCEPTAGE IP PROVEN TO BE OF COULD GRI HIGHER PERFORMANCE AND NOT IN CONFLICT WITH OTHER ELEMENTS.

NOTES

| DETAIL  | LOCATION               |  |  |
|---------|------------------------|--|--|
|         |                        |  |  |
| CR - 01 | 10-05 GF Reception     |  |  |