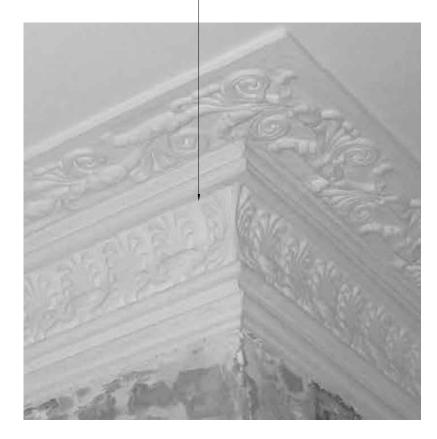

Existing cornice to Reception (10-05) to be retained, paint removed and made good. Missing areas to be reformed to match existing.

- Existing cornice to Lounge (10-06) to be retained and lower modern freize to be replaced with fluted design