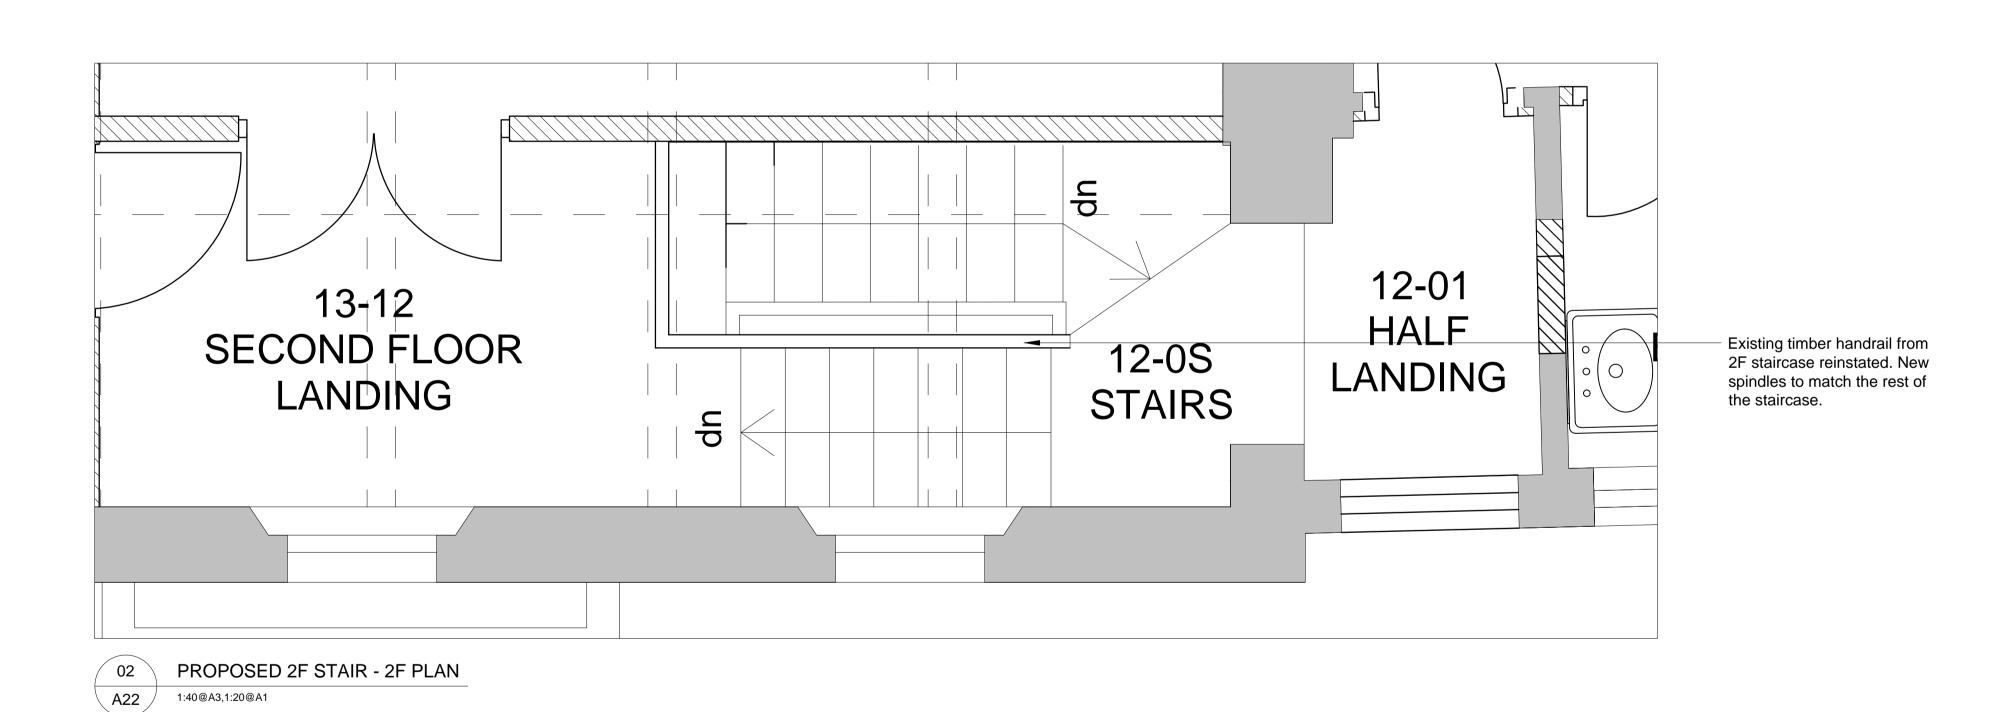

PROPOSED LGF STAIR - SECTION

**∖** A11 1:40@A3,1:20@A1

PROPOSED LGF STAIR - LGF PLAN

**∖** A11 1:40@A3,1:20@A1

PROPOSED LGF STAIR - GF PLAN

A11 1:40@A3,1:20@A1

PROPOSED 2F STAIR - DETAIL

1:10@A3,1:5@A1

A22

REV DATE DESCRIP

JOB TITLE
Keats Grove
Hampstead
DRAWING TITLE
Proposed
2F Stairs

JOB NO DWG NO REV
546 A22 DRAWN BY SCALE (AT A1) DATE
RFB 1:20 Sept16