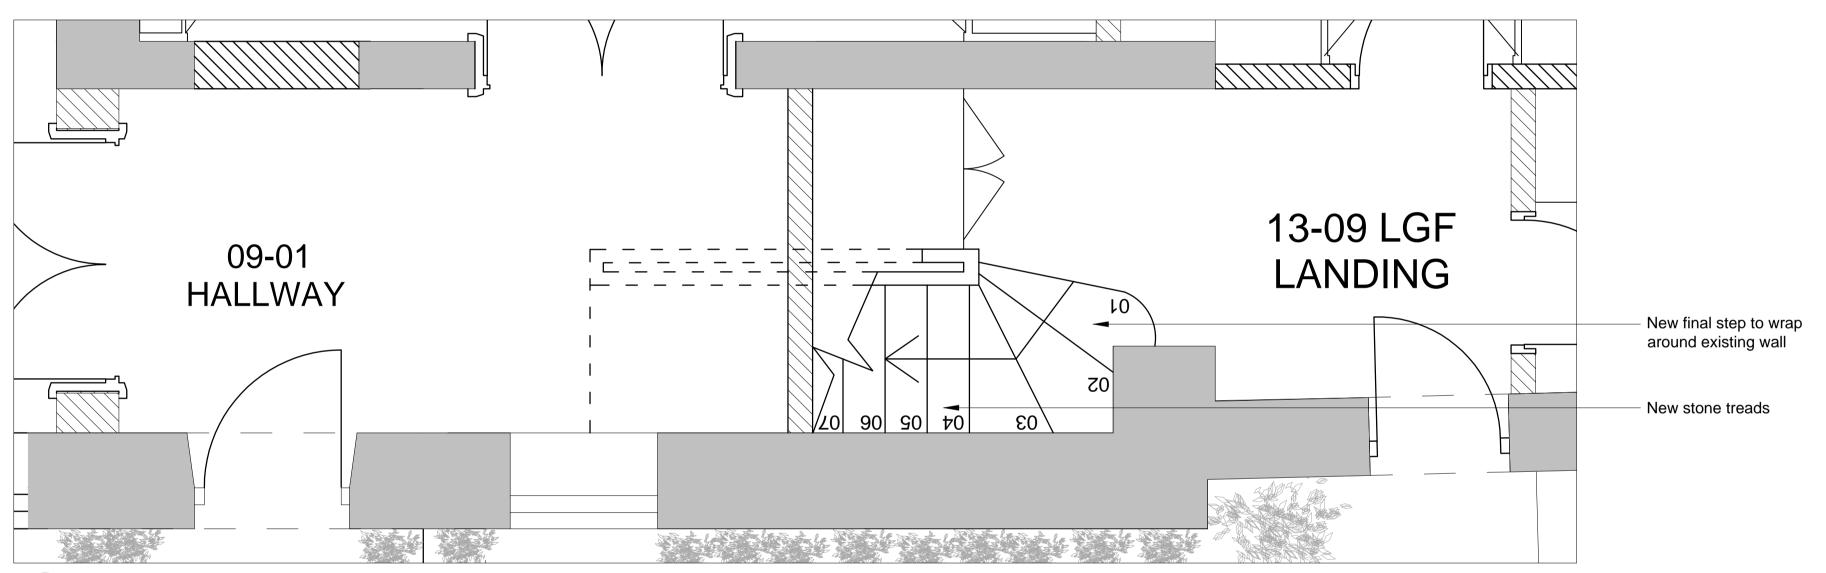

PROPOSED LGF STAIR - SECTION

**∖** A11 1:40@A3,1:20@A1

PROPOSED LGF STAIR - LGF PLAN

**∖** A11 1:40@A3,1:20@A1

PROPOSED LGF STAIR - GF PLAN

A11 1:40@A3,1:20@A1

PROPOSED 2F STAIR - DETAIL

1:10@A3,1:5@A1