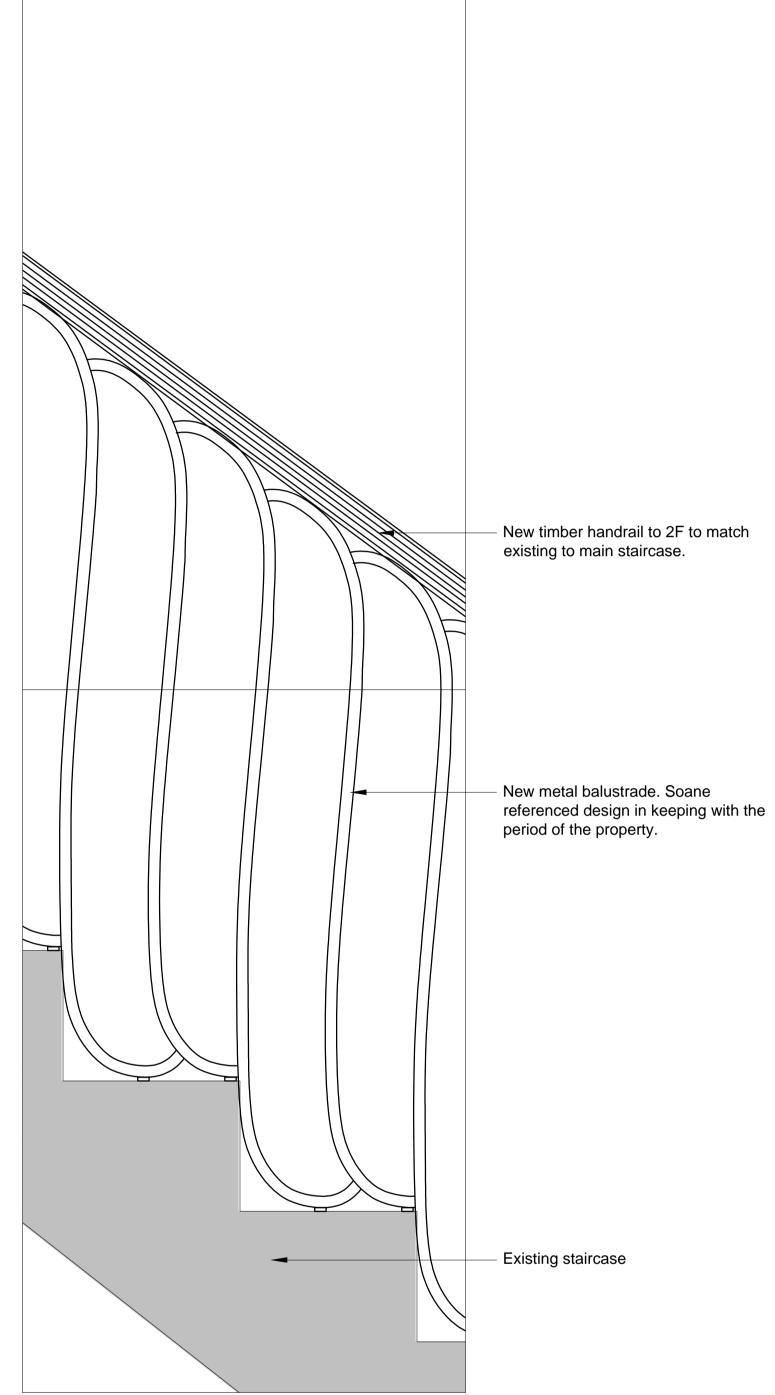

PROPOSED LGF STAIR - SECTION

**∖** A11 1:40@A3,1:20@A1

PROPOSED LGF STAIR - LGF PLAN

**∖** A11 1:40@A3,1:20@A1

PROPOSED LGF STAIR - GF PLAN

A11 1:40@A3,1:20@A1

PROPOSED 2F STAIR - DETAIL

1:10@A3,1:5@A1

A22

REV DATE DESCRIP

JOB TITLE
Keats Grove
Hampstead
DRAWING TITLE
Proposed
2F Stairs

JOB NO DWG NO REV
546 A22 DRAWN BY SCALE (AT A1) DATE
RFB 1:20 Sept16