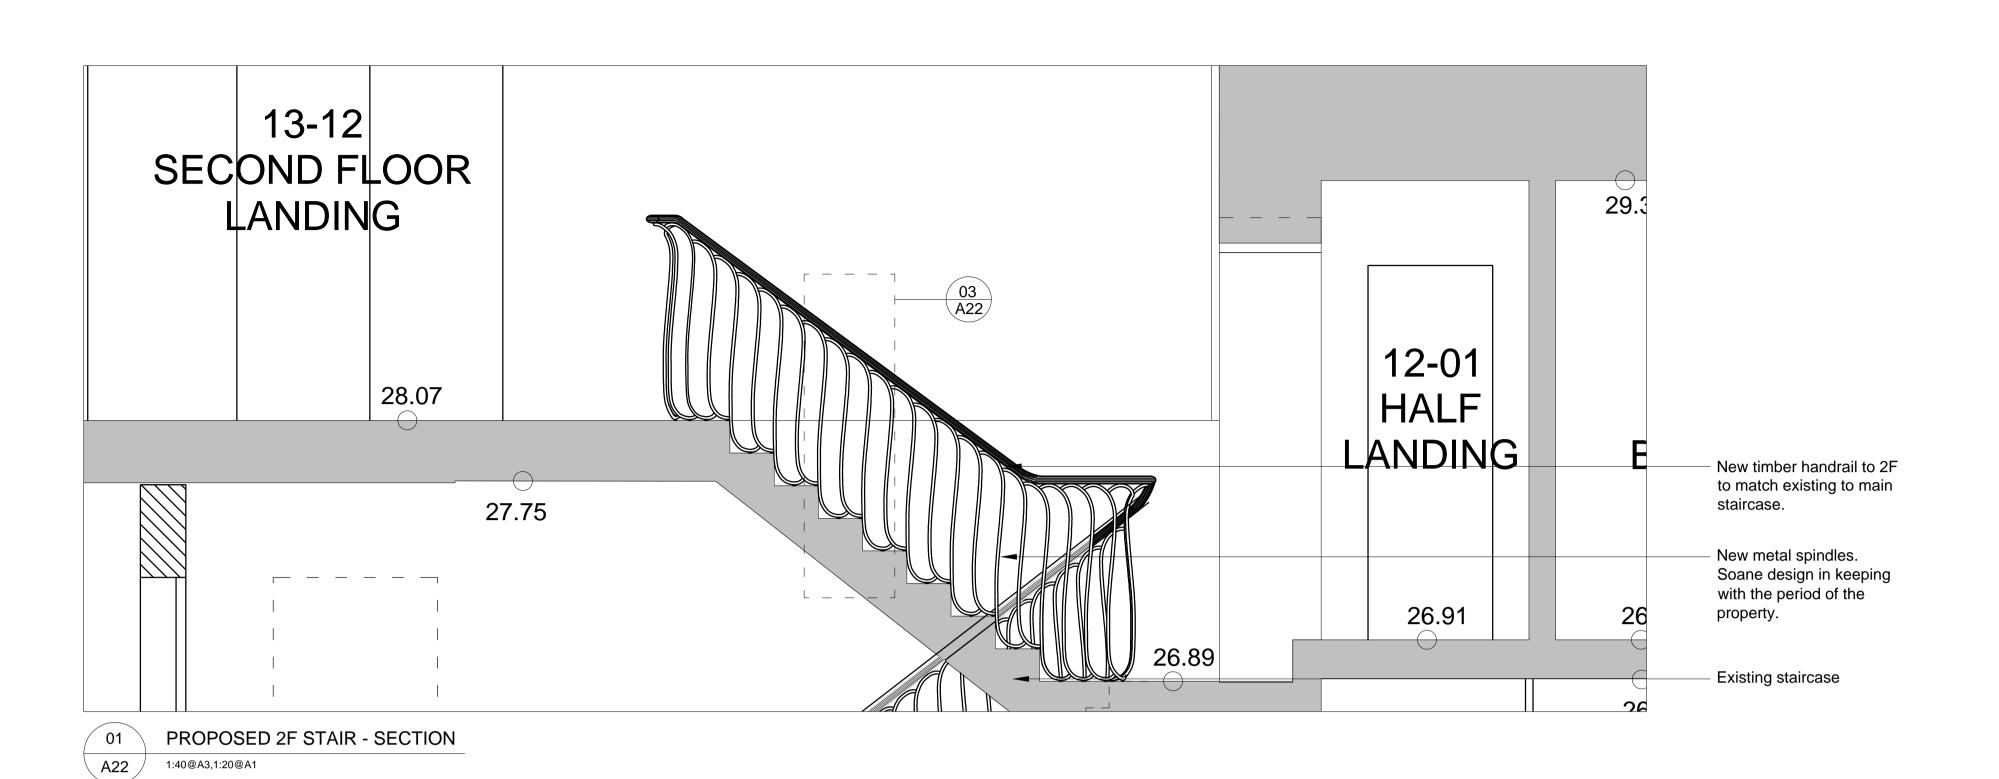

A22

REV DATE DESCRIP

JOB TITLE
Keats Grove
Hampstead
DRAWING TITLE
Proposed
2F Stairs

JOB NO DWG NO REV
546 A22 DRAWN BY SCALE (AT A1) DATE
RFB 1:20 Sept16