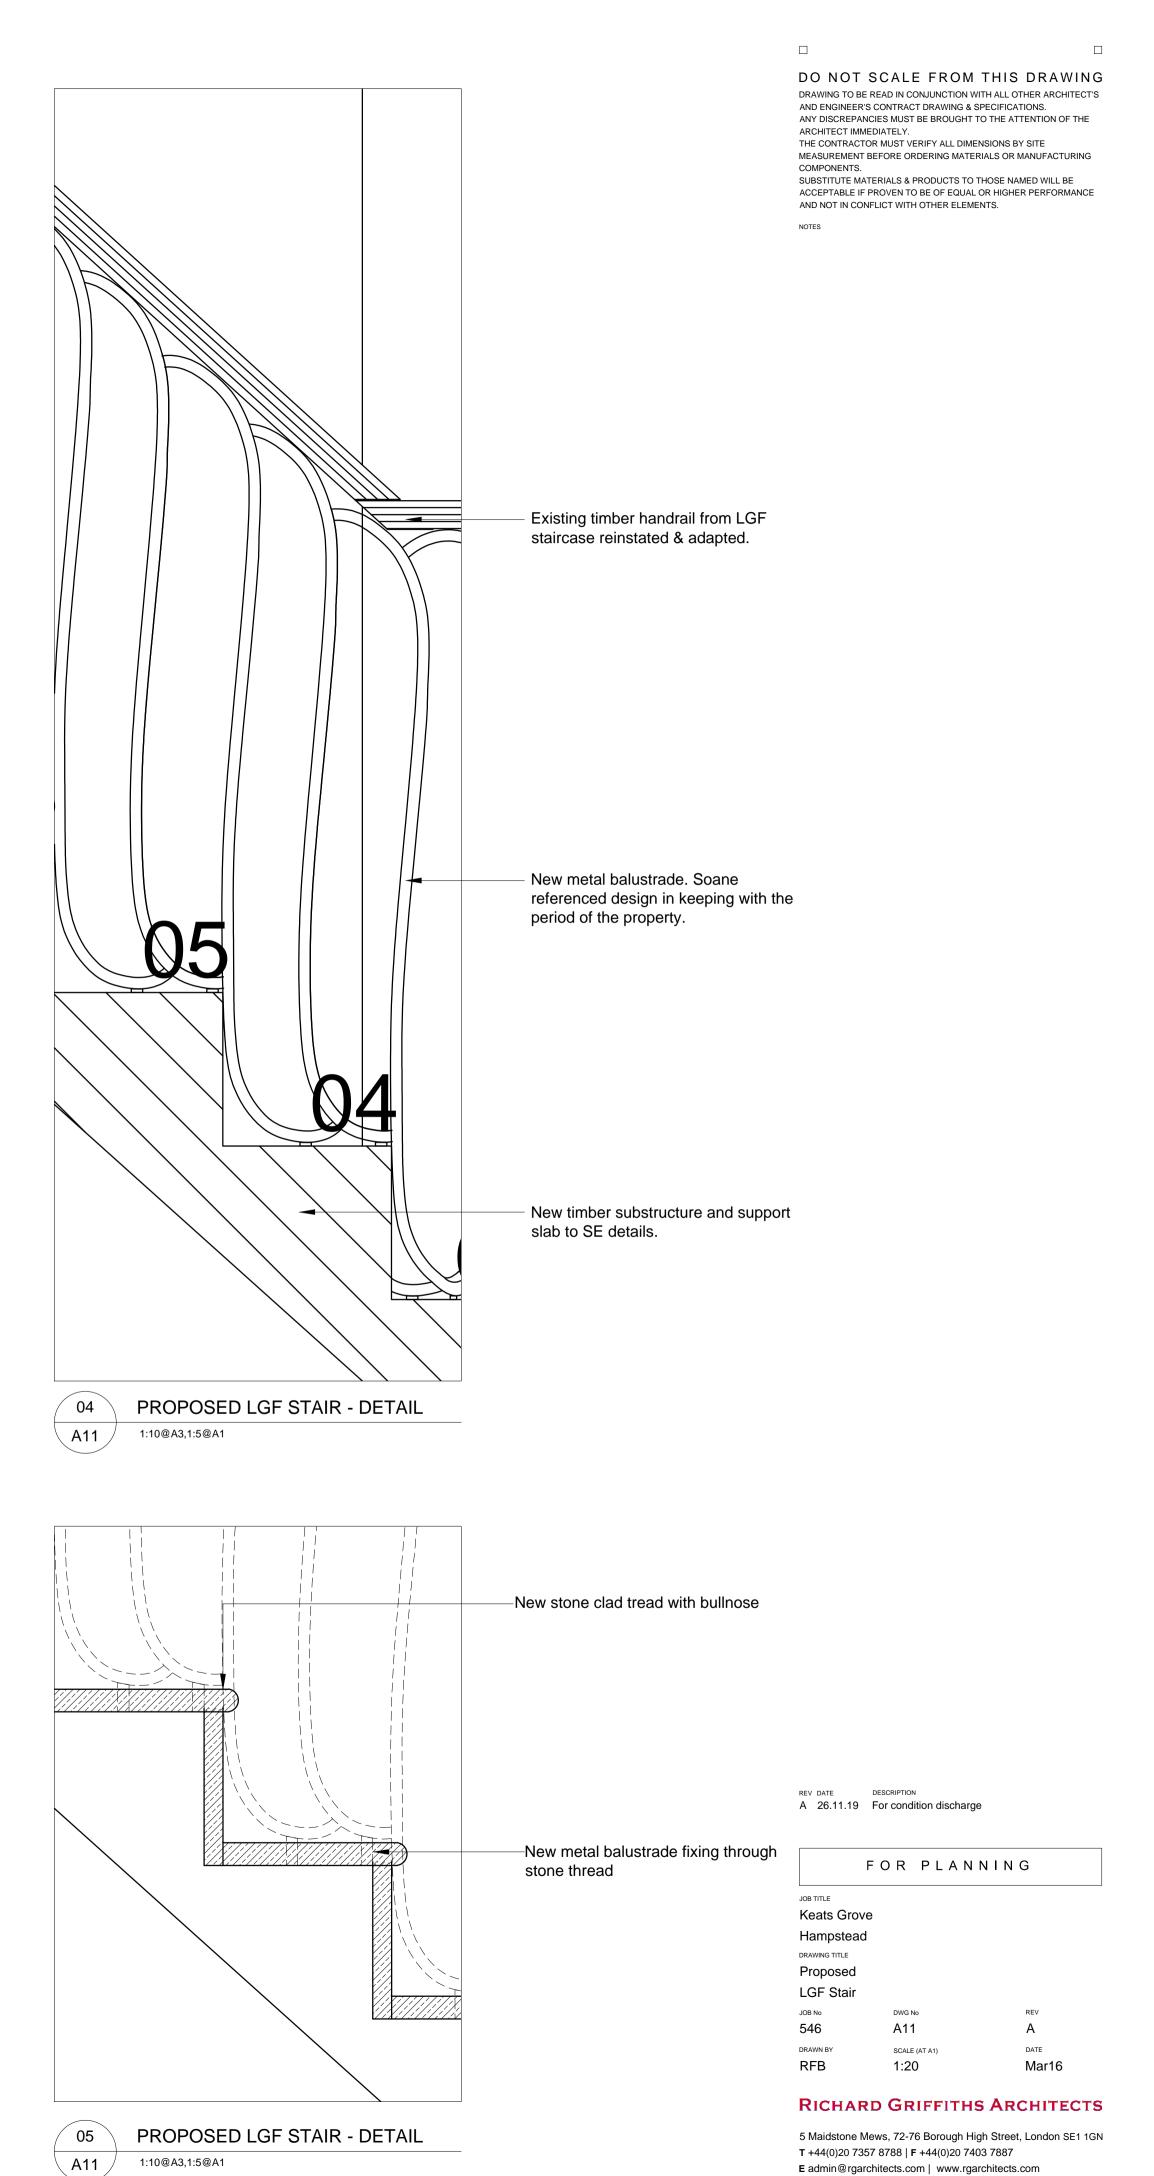

PROPOSED LGF STAIR - SECTION

**∖** A11 1:40@A3,1:20@A1

PROPOSED LGF STAIR - LGF PLAN

**∖** A11 1:40@A3,1:20@A1

PROPOSED LGF STAIR - GF PLAN

A11 1:40@A3,1:20@A1

PROPOSED 2F STAIR - DETAIL

1:10@A3,1:5@A1

## RICHARD GRIFFITHS ARCHITECTS

DO NOT SCALE FROM THIS DRAWING

DRAWING TO BE READ IN CONJUNCTION WITH ALL OTHER ARCHITECT'S AND ENGINEER'S CONTRACT DRAWING & SPECIFICATIONS.
ANY DISCREPANCIES MUST BE BROUGHT TO THE ATTENTION OF THE

MEASUREMENT BEFORE ORDERING MATERIALS OR MANUFACTURING COMPONENTS.
SUBSTITUTE MATERIALS & PRODUCTS TO THOSE NAMED WILL BE ACCEPTABLE IF PROVEN TO BE OF EQUAL OR HIGHER PERFORMANCE

THE CONTRACTOR MUST VERIFY ALL DIMENSIONS BY SITE

AND NOT IN CONFLICT WITH OTHER ELEMENTS.

ARCHITECT IMMEDIATELY.

5 Maidstone Mews, 72-76 Borough High Street, London SE1 1GN
T +44(0)20 7357 8788 | F +44(0)20 7403 7887
E admin@rgarchitects.com | www.rgarchitects.com