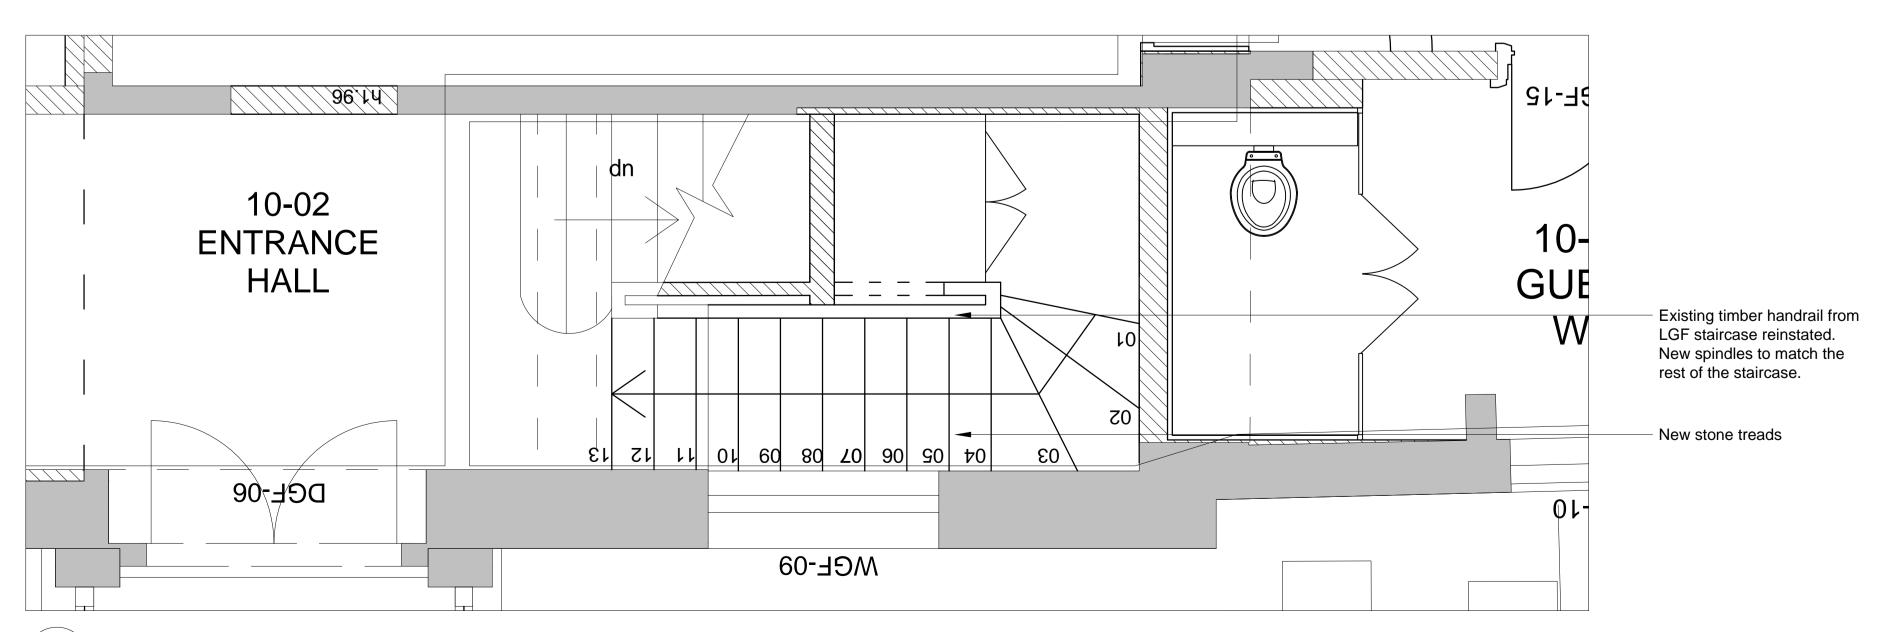

PROPOSED LGF STAIR - SECTION

**∖** A11 1:40@A3,1:20@A1

PROPOSED LGF STAIR - LGF PLAN

**∖** A11 1:40@A3,1:20@A1

PROPOSED LGF STAIR - GF PLAN

A11 1:40@A3,1:20@A1

PROPOSED 2F STAIR - DETAIL

1:10@A3,1:5@A1