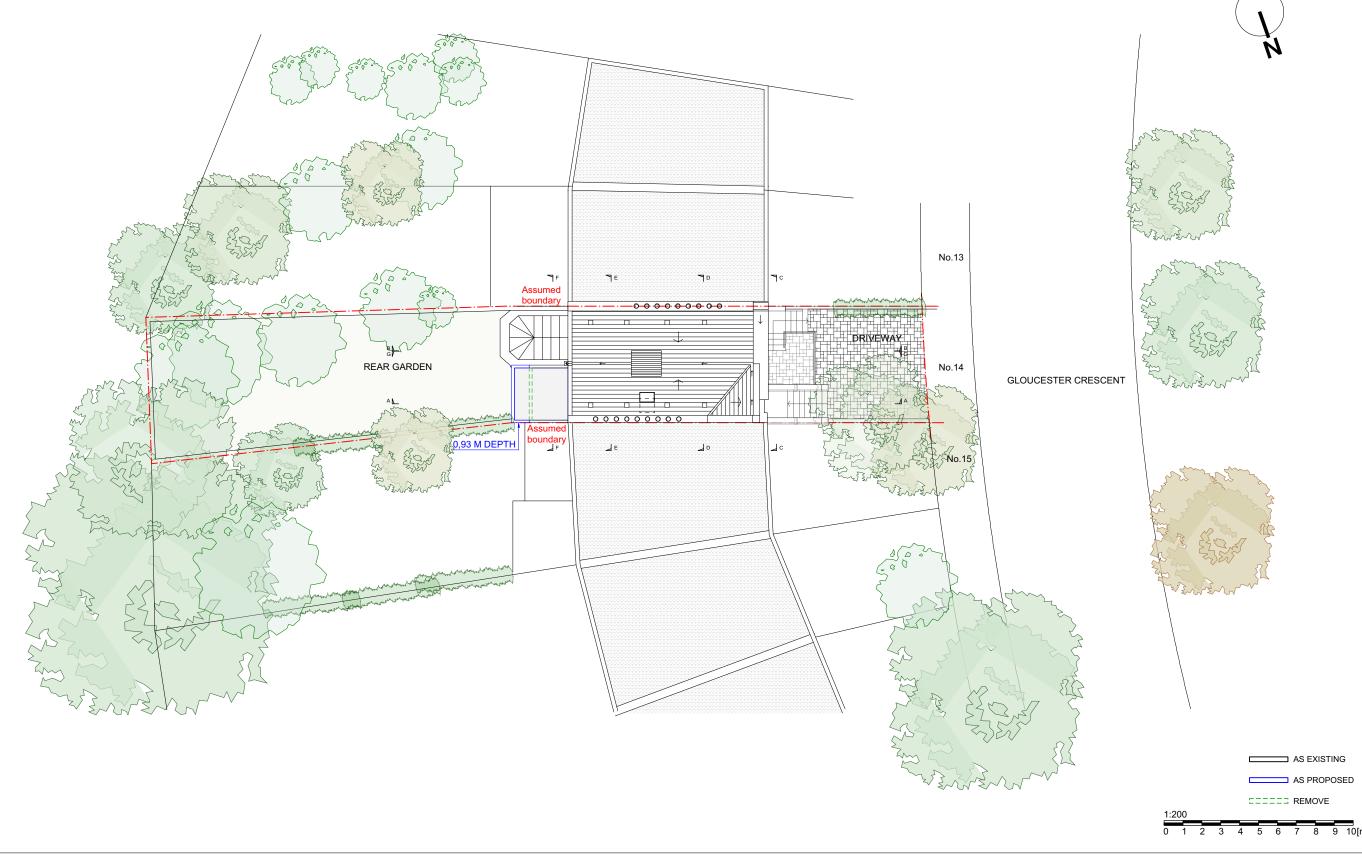

## PROPOSED SITE PLAN REV. DATE DESCRIPTION REV. DATE DESCRIPTION REV. DATE DESCRIPTION NOTE: CLIENT: PROJECT:

| REV. DATE DESCRIPTION | REV. DATE DESCRIPTION | REV. DATE DESCRIPTION | NOTE:                                                                    | CLIENT:                                                   | PROJECT:                                      | SIMON MILLER                                                                    | DATE:      | JUNE 202  | .0        |
|-----------------------|-----------------------|-----------------------|--------------------------------------------------------------------------|-----------------------------------------------------------|-----------------------------------------------|---------------------------------------------------------------------------------|------------|-----------|-----------|
|                       |                       |                       | FOR THE PURPOSE OF PLANNING <u>ONLY</u> DRAWINGS CAN BE SCALED OFF.      | ELIZABETH and ALASDAIR NISBET                             | PROPOSED FIRST FLOOR REAR<br>EXTENSION 0.93 M |                                                                                 | DRAWN BY:  | JCH       |           |
|                       |                       |                       | ALL DIMENSIONS ARE IN MILLIMETERS. INCONSISTENCIES ARE TO BE REPORTED TO |                                                           |                                               | T+44 (0)20 8201 9875                                                            | SCALE:     | 1:200 @ A | 43        |
|                       |                       |                       | THE ARCHITECT IMMEDIATELY.                                               | SITE:                                                     | DRAWING TITLE:                                | info@simonmillerarchitects.com                                                  |            |           |           |
|                       |                       |                       | COPYRIGHT IS HELD BY SIMON MILLER ARCHITECTS LTD.                        | 14 GLOUCESTER CRESCENT<br>CAMDEN TOWN - LONDON<br>NW1 7DS | PROPOSED SITE PLAN                            | simonmillerarchitects<br>11 Portsdown Mews<br>Temple Fortune<br>London NW11 7HD | drawing no |           | REVISION: |

#### GLOUCESTER CRESCENT