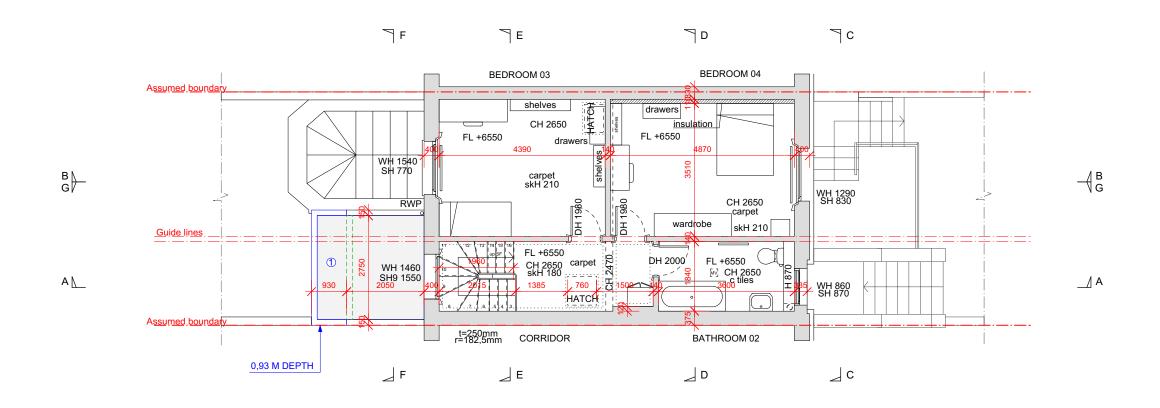

### NOTES:

- 1. NEW RAINWATER PIPE
- 2. EXISTING RAINWATER PIPE TO BE RELOCATED FROM ROOF TO THE SIDE FOR NEW CAST IRON TYPE
- 3. NEW WINDOW TO MATCH ORIGINAL WINDOWS
- 4. NEW BRICK WALL TO MATCH ORIGINAL BRICK WALL
- 5. SECURITY ELEMENT TO BE RELOCATED