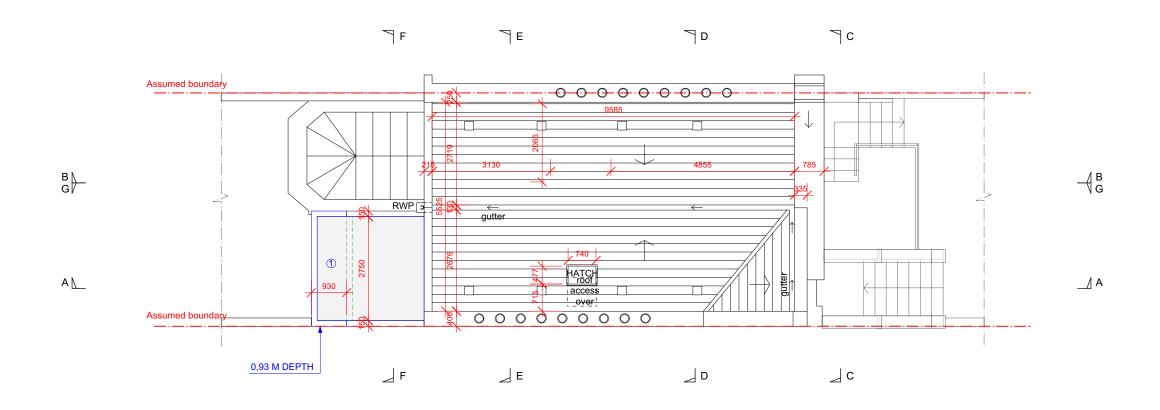

# PROPOSED SECTION A-A REV. DATE DESCRIPTION NOTE: CLIENT: PROJECT: PROJECT: DATE DESCRIPTION MILLER DATE: AUGUST 2020

| REV. | DATE | DESCRIPTION | NOTE:                                                                  | CLIENT:                                                   | PROJECT:                                      | SIMON MILLER                                           | DATE:        | AUGUST 2020 |
|------|------|-------------|------------------------------------------------------------------------|-----------------------------------------------------------|-----------------------------------------------|--------------------------------------------------------|--------------|-------------|
|      |      |             | FOR THE PURPOSE OF PLANNING <u>ONLY</u><br>DRAWINGS CAN BE SCALED OFF. | ELIZABETH and ALASDAIR NISBET                             | PROPOSED FIRST FLOOR REAR<br>EXTENSION 0.93 M | ARCHITECTS                                             | DRAWN BY:    | JCH         |
|      |      |             | ALL DIMENSIONS ARE IN MILLIMETERS. INCONSISTENCIES ARE TO BE REPORTED  |                                                           |                                               | T+44 (0)20 8201 9875                                   | SCALE:       | 1:100 @ A3  |
|      |      |             | TO THE ARCHITECT IMMEDIATELY.                                          | SITE:                                                     | DRAWING TITLE:                                | info@simonmillerarchitects.com simonmillerarchitects   | DRAWING NO.: | REVISION:   |
|      |      |             | COPYRIGHT IS HELD BY SIMON MILLER<br>ARCHITECTS LTD.                   | 14 GLOUCESTER CRESCENT<br>CAMDEN TOWN - LONDON<br>NW1 7DS | PROPOSED SECTION A-A                          | 11 Portsdown Mews<br>Temple Fortune<br>London NW11 7HD | 494 PL2.08   |             |

AS EXISTING

| 1:100 |   |   |   |   |   |   |   |   |   |    |     |
|-------|---|---|---|---|---|---|---|---|---|----|-----|
| 0     | 1 | 2 | 3 | 4 | 5 | 6 | 7 | 8 | 9 | 10 | [m] |