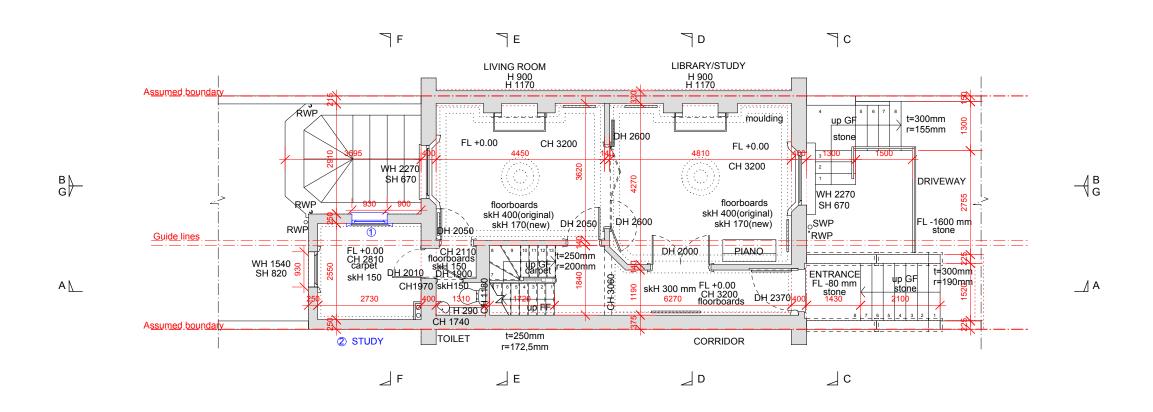

#### FOR PLANNING APPLICATION PROPOSED GROUND FLOOR PLAN REV. DATE DESCRIPTION REV. DATE DESCRIPTION REV. DATE DESCRIPTION CLIENT: PROJECT: AUGUST 2020 SIMON MILLER FOR THE PURPOSE OF PLANNING $\underline{\mathsf{ONLY}}$ BECOME NEW STUDY ARCHITECTS PROPOSED FIRST FLOOR REAR EXTENSION 0.93 M DRAWINGS CAN BE SCALED OFF. ELIZABETH and ALASDAIR NISBET DRAWN BY: T+44 (0)20 8201 9875 SCALE: 1:100 @ A3 ALL DIMENSIONS ARE IN MILLIMETERS. INCONSISTENCIES ARE TO BE REPORTED TO DRAWING TITLE: info@simonmillerarchitects.com THE ARCHITECT IMMEDIATELY. simonmillerarchitects REVISION: DRAWING NO.: 14 GLOUCESTER CRESCENT PROPOSED GROUND FLOOR 11 Portsdown Mews Temple Fortune London NW11 7HD CAMDEN TOWN - LONDON PLAN COPYRIGHT IS HELD BY SIMON MILLER 494 PL2.02 NW1 7DS ARCHITECTS LTD.