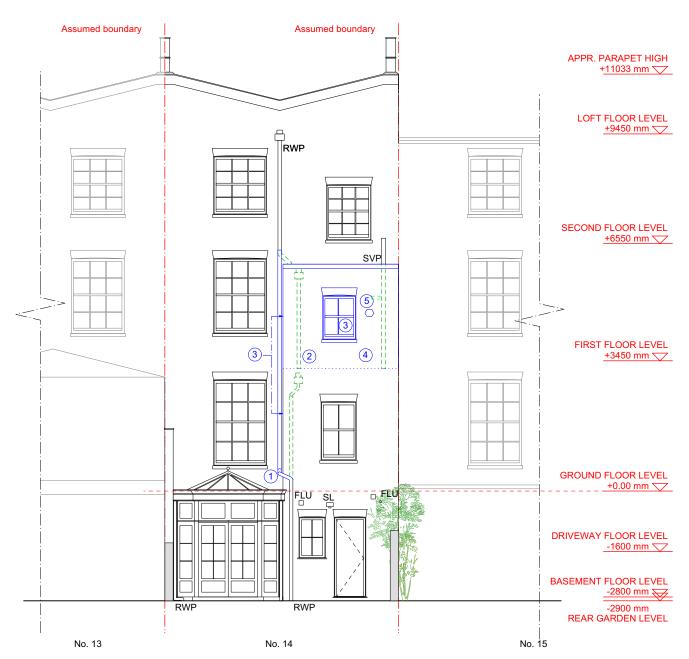

### PROPOSED REAR ELEVATION FOR PLANNING APPLICATION

| REV. | DATE | DESCRIPTION | NOTE:                                                                 | CLIENT:                                                   | PROJECT:                                      | SIMON MILLER                                           | DATE:       | AUGUST 2020 |
|------|------|-------------|-----------------------------------------------------------------------|-----------------------------------------------------------|-----------------------------------------------|--------------------------------------------------------|-------------|-------------|
|      |      |             | FOR THE PURPOSE OF PLANNING <u>ONLY</u> DRAWINGS CAN BE SCALED OFF.   | ELIZABETH and ALASDAIR NISBET                             | PROPOSED FIRST FLOOR REAR<br>EXTENSION 0.93 M | ARCHITECTS                                             | DRAWN BY:   | JCH         |
|      |      |             | ALL DIMENSIONS ARE IN MILLIMETERS. INCONSISTENCIES ARE TO BE REPORTED |                                                           |                                               | T+44 (0)20 8201 9875                                   | SCALE:      | 1:100 @ A3  |
|      |      |             | TO THE ARCHITECT IMMEDIATELY.                                         | SITE:                                                     | DRAWING TITLE:                                | info@simonmillerarchitects.com simonmillerarchitects   | DDAWNING NO | DEI/(O)ON   |
|      |      |             | COPYRIGHT IS HELD BY SIMON MILLER ARCHITECTS LTD.                     | 14 GLOUCESTER CRESCENT<br>CAMDEN TOWN - LONDON<br>NW1 7DS | PROPOSED REAR ELEVATION                       | 11 Portsdown Mews<br>Temple Fortune<br>London NW11 7HD | 494 PL2.07  | REVISION:   |

- 1. NEW WINDOW TO MATCH ORIGINAL WINDOWS
- 2. NEW FLAT ROOF TO MATCH EXISTING FLAT ROOF
- 3. NEW BRICK WALL TO MATCH EXISTING BRICK WALL

| 1:100 |   |     |   |   |   |   |     |     |     |    | <u> </u> |
|-------|---|-----|---|---|---|---|-----|-----|-----|----|----------|
| 0     | 1 | 1 2 | 3 | 4 | 5 | 6 | , 7 | ' 8 | 3 9 | 10 | [m]      |