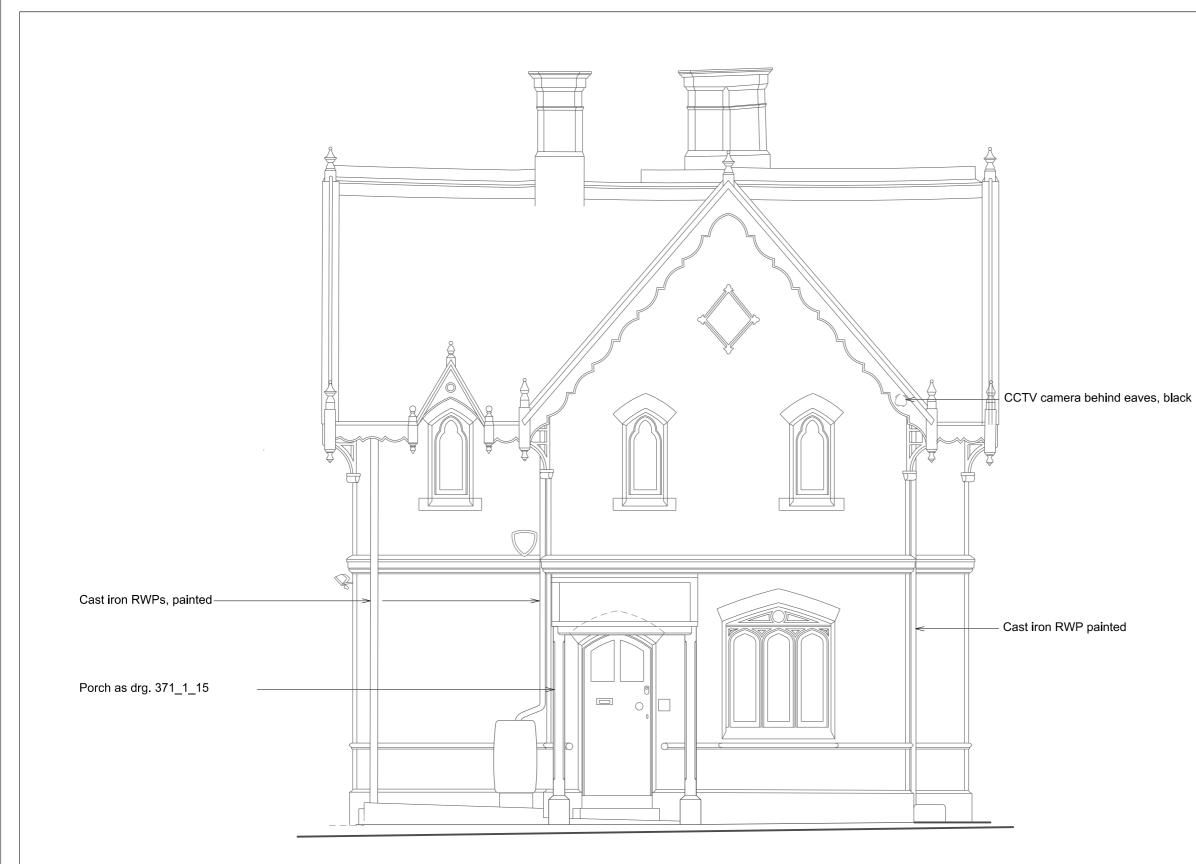

| Rev. | Date | By |  | Do not scale from this drawing All dimensions to be checked on site<br>Notify the Architect immediately of any discrepancies<br>This drawing remains the copyright of the Architect<br><b>AAB architects</b><br>Studio 35, Bickerton House, 25 Bickerton Road, London N19 5JT<br>Tel 020 7281 8955 mail@aabarchitects.co.uk www.aabarchitects.co.uk | 6 HOLLY VILLAGE, N6 6QJ<br>DRAWING : PROPOSED ELEVATION 3<br>SCALE : 1:50 at A3<br>DATE : 19.07.20 |
|------|------|----|--|-----------------------------------------------------------------------------------------------------------------------------------------------------------------------------------------------------------------------------------------------------------------------------------------------------------------------------------------------------|----------------------------------------------------------------------------------------------------|
|------|------|----|--|-----------------------------------------------------------------------------------------------------------------------------------------------------------------------------------------------------------------------------------------------------------------------------------------------------------------------------------------------------|----------------------------------------------------------------------------------------------------|