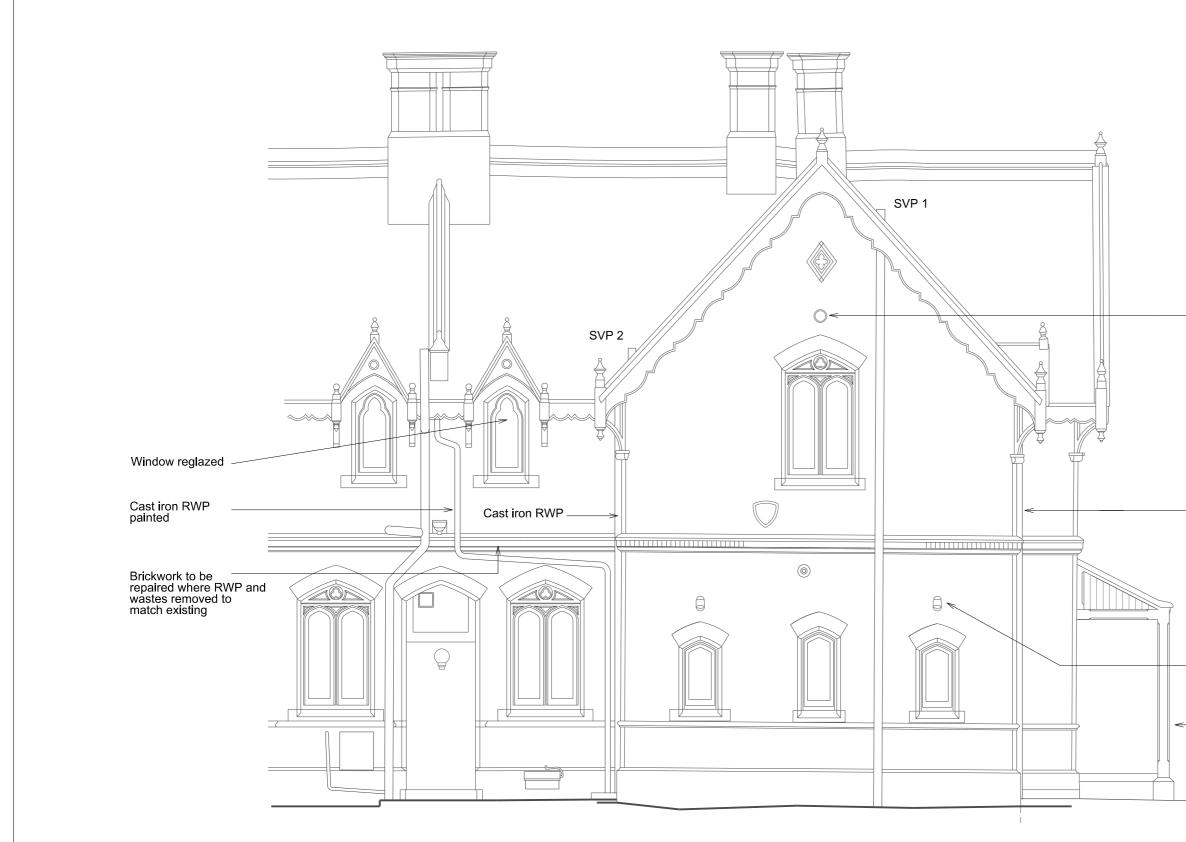

 JOB NO.
 SERIES
 NO.
 REV

 371
 LB
 3
 01
 \_

| Rev. Date | By | Description | Do not scale from this drawing All dimensions to be checked on site           Notify the Architect immediately of any discrepancies           This drawing remains the copyright of the Architect           AAB architects           Studio 35, Bickerton House, 25 Bickerton Road, London N19 5JT           Tel 020 7281 8955 | 6 HOLLY VILLAGE, N6 6QJ<br>DRAWING : PROPOSED ELEVATION 2<br>SCALE : 1:50 at A3<br>DATE : 19.07.20 |
|-----------|----|-------------|--------------------------------------------------------------------------------------------------------------------------------------------------------------------------------------------------------------------------------------------------------------------------------------------------------------------------------|----------------------------------------------------------------------------------------------------|
|-----------|----|-------------|--------------------------------------------------------------------------------------------------------------------------------------------------------------------------------------------------------------------------------------------------------------------------------------------------------------------------------|----------------------------------------------------------------------------------------------------|