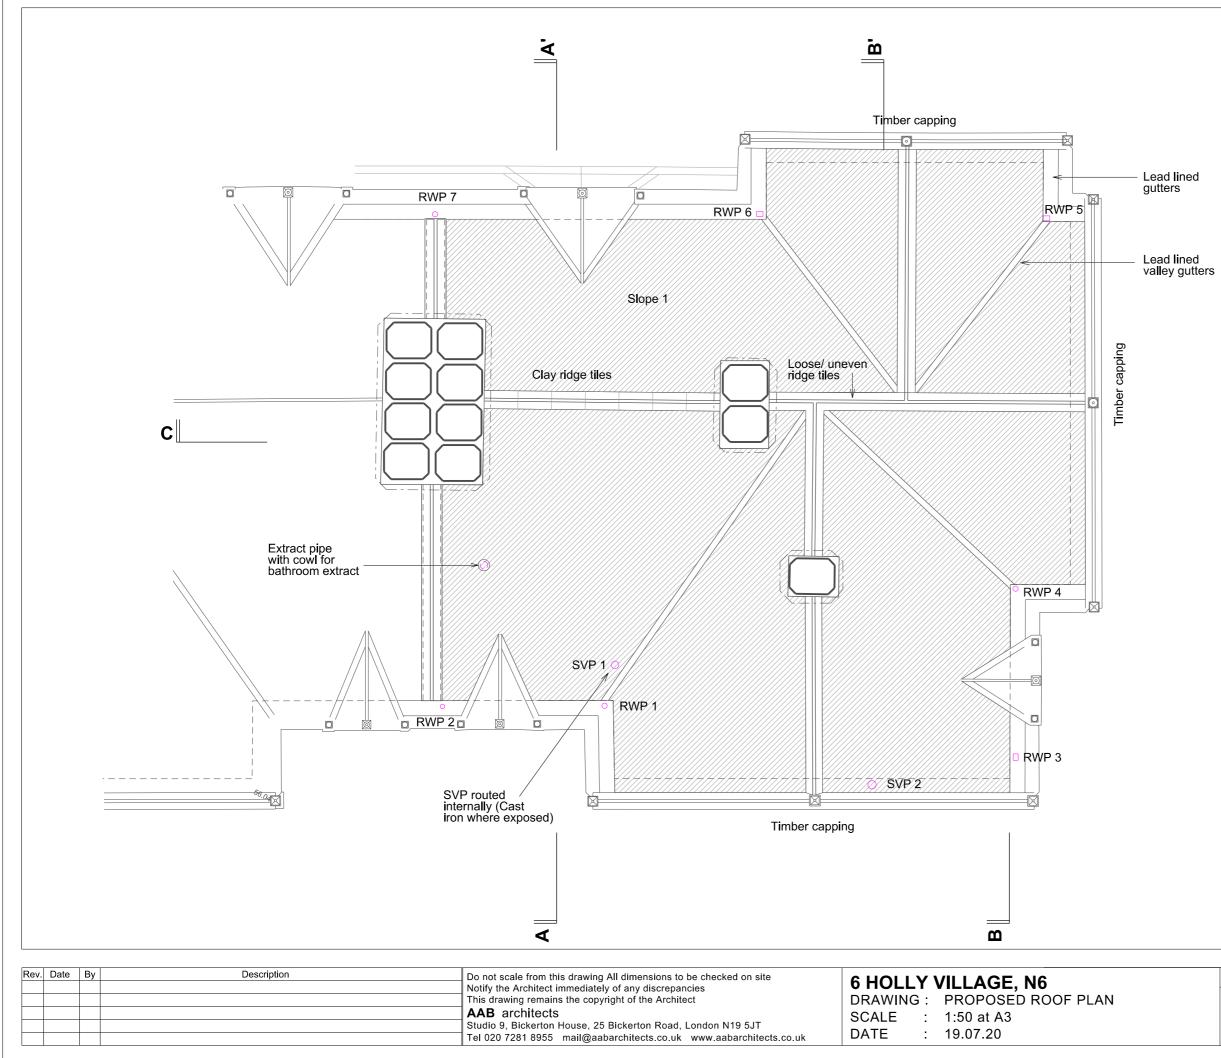

1:50 scale bar

| JC | B NO. |    | SERIES | NO. | REV |
|----|-------|----|--------|-----|-----|
| 3  | 871   | LB | 2      | 01  | _   |

| JOB NO. |    | SERIES | NO. | REV |
|---------|----|--------|-----|-----|
| 371     | LB | 2      | 03  | _   |