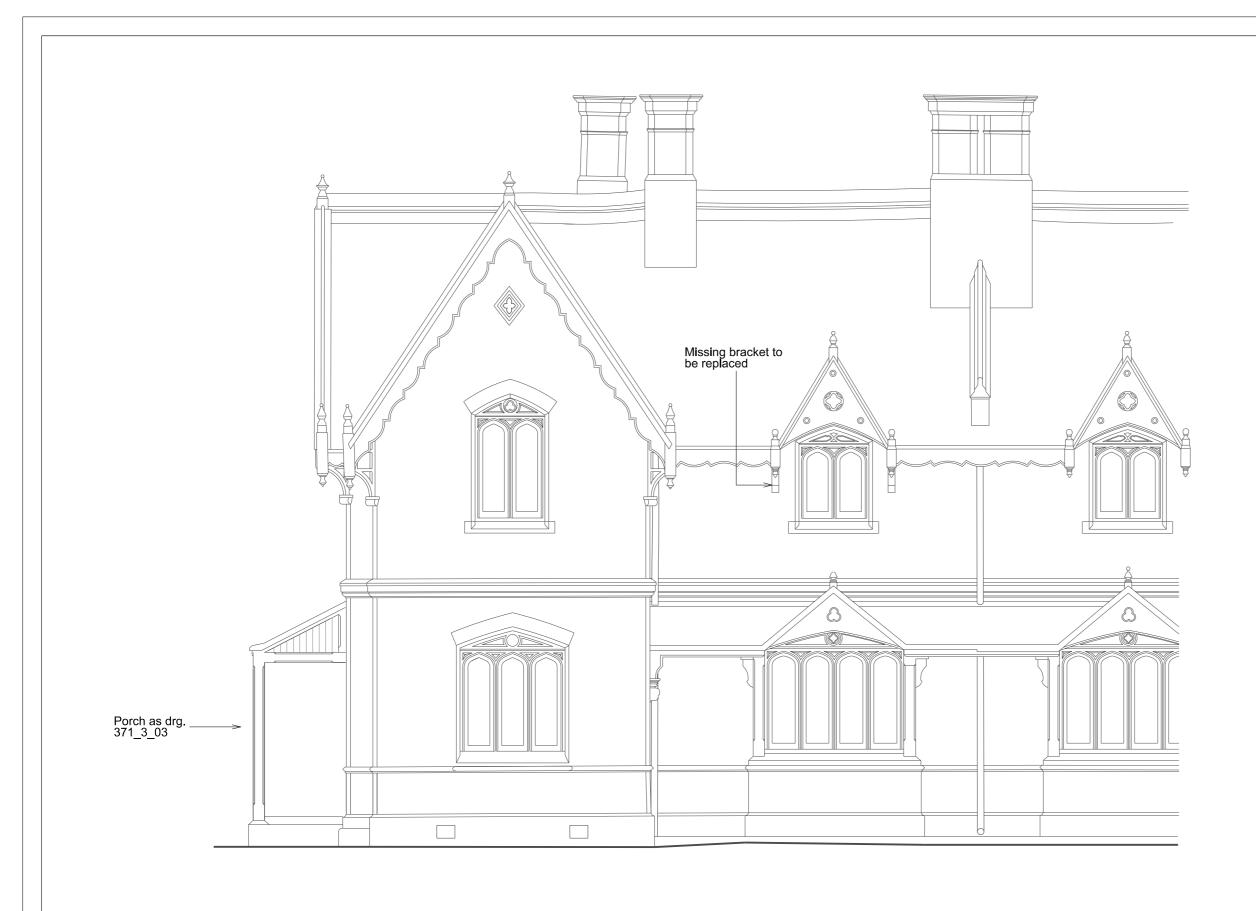

| Rev. | Date | By |  | Do not scale from this drawing All dimensions to be checked on site<br>Notify the Architect immediately of any discrepancies<br>This drawing remains the copyright of the Architect<br><b>AAB architects</b><br>Studio 35, Bickerton House, 25 Bickerton Road, London N19 5JT<br>Tel 020 7281 8955 mail@aabarchitects.co.uk www.aabarchitects.co.uk | 6 HOLLY VILLAGE, N6 6QJ<br>DRAWING : PROPOSED ELEVATION 3<br>SCALE : 1:50 at A3<br>DATE : 19.07.20 |
|------|------|----|--|-----------------------------------------------------------------------------------------------------------------------------------------------------------------------------------------------------------------------------------------------------------------------------------------------------------------------------------------------------|----------------------------------------------------------------------------------------------------|
|------|------|----|--|-----------------------------------------------------------------------------------------------------------------------------------------------------------------------------------------------------------------------------------------------------------------------------------------------------------------------------------------------------|----------------------------------------------------------------------------------------------------|