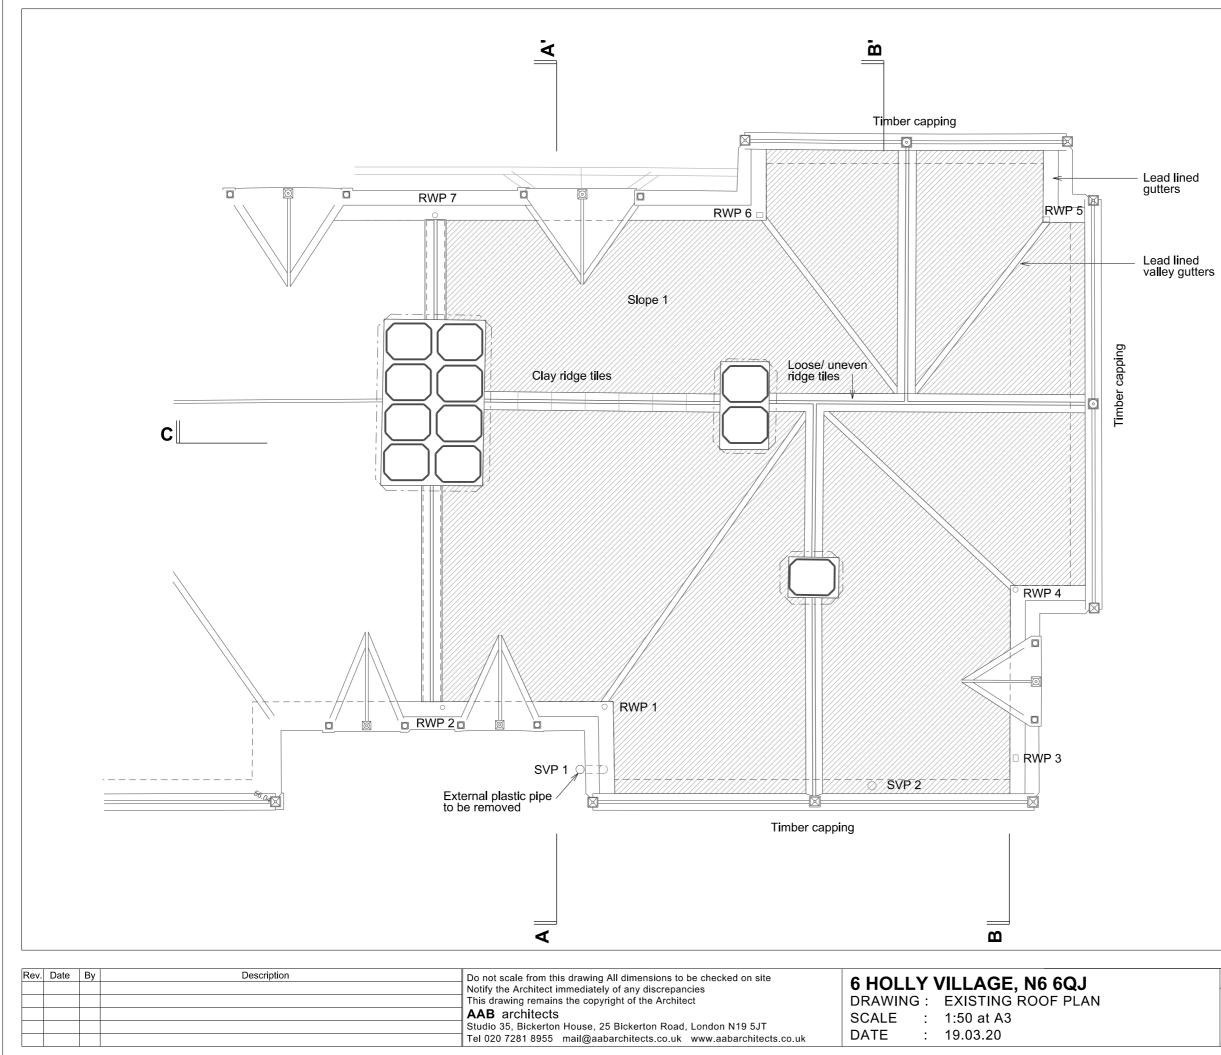

|             | Notify the Architect inification of any discrepancies               |         |    | VILLAGE, N6 6QJ           |
|   |    |             | This drawing remains the copyright of the Architect                 | DRAWING | 3: | EXISTING FIRST FLOOR PLAN |
|   |    |             | AAB architects                                                      | SCALE   |    | 1:50 at A3                |
|   |    |             | Studio 35, Bickerton House, 25 Bickerton Road, London N19 5JT       |         | •  |                           |
|   |    |             | Tel 020 7281 8955 mail@aabarchitects.co.uk www.aabarchitects.co.uk  | DATE    | :  | 19.07.20                  |

| JOB NO. |    | SERIES | NO. | REV |
|---------|----|--------|-----|-----|
| 371     | LB | 0      | 11  |     |





||C'

| JOB NO. |    | SERIES | NO. | REV |
|---------|----|--------|-----|-----|
| 371     | LB | 0      | 13  | _   |



| Re | . Date | e By | Description | Do not scale from this drawing All dimensions to be checked on site |                          |
|----|--------|------|-------------|---------------------------------------------------------------------|--------------------------|
|    |        |      |             | Notify the Architect immediately of any discrepancies               | 6 HOLLY VILLAGE, N6 6QJ  |
|    |        |      |             | This drawing remains the copyright of the Architect                 | DRAWING : EXISTING PORCH |
|    |        |      |             | AAB architects                                                      | SCALE : 1:25 at A3       |
|