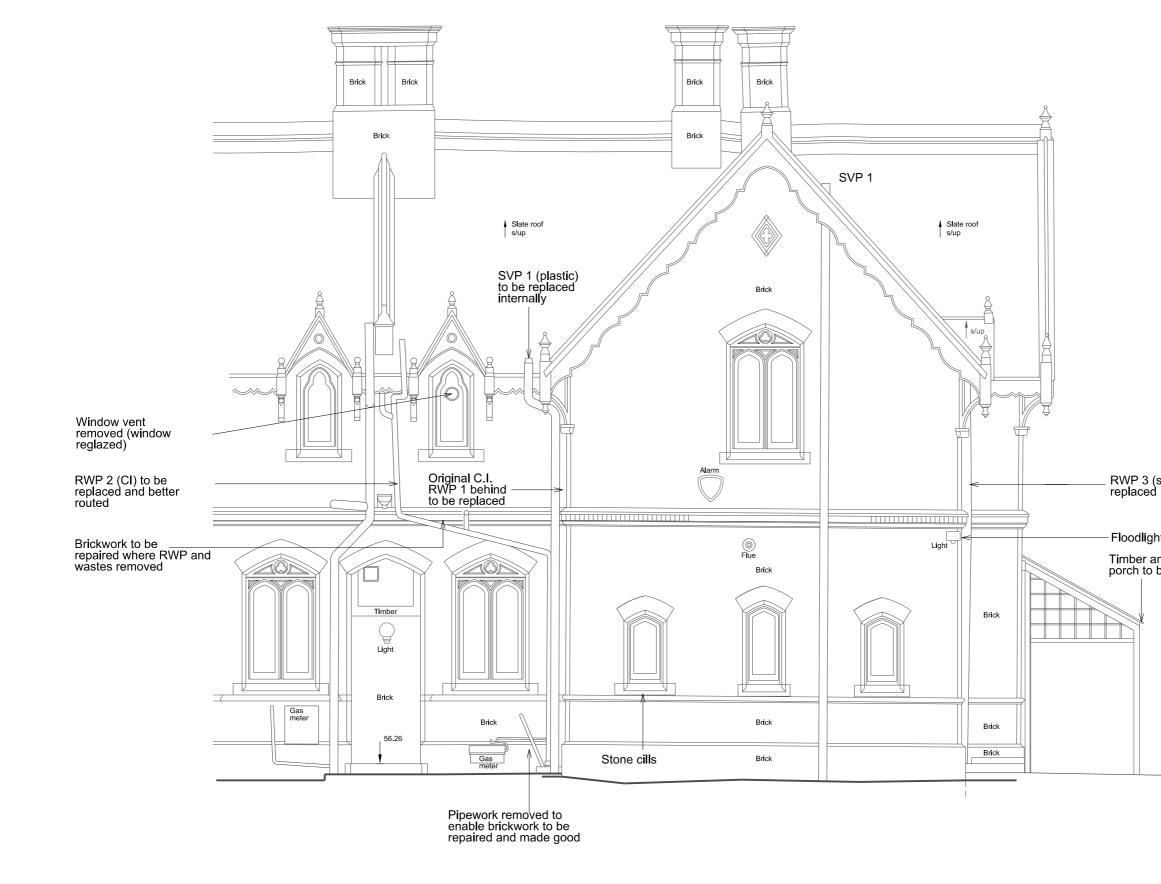

RWP 3 (steel) to be replaced

- Floodlights to be removed

Timber and glass porch to be removed

| Rev. Date | By | Description | Do not scale from this drawing All dimensions to be checked on site   Notify the Architect immediately of any discrepancies   This drawing remains the copyright of the Architect   AAB architects   Studio 35, Bickerton House, 25 Bickerton Road, London N19 5JT   Tel 020 7281 8955 mail@aabarchitects.co.uk | 6 HOLLY VILLAGE, N6 6QJ<br>DRAWING : EXISTING ELEVATION 2<br>SCALE : 1:50 at A3<br>DATE : 19.07.20 |
|-----------|----|-------------|-----------------------------------------------------------------------------------------------------------------------------------------------------------------------------------------------------------------------------------------------------------------------------------------------------------------|----------------------------------------------------------------------------------------------------|
|-----------|----|-------------|-----------------------------------------------------------------------------------------------------------------------------------------------------------------------------------------------------------------------------------------------------------------------------------------------------------------|----------------------------------------------------------------------------------------------------|