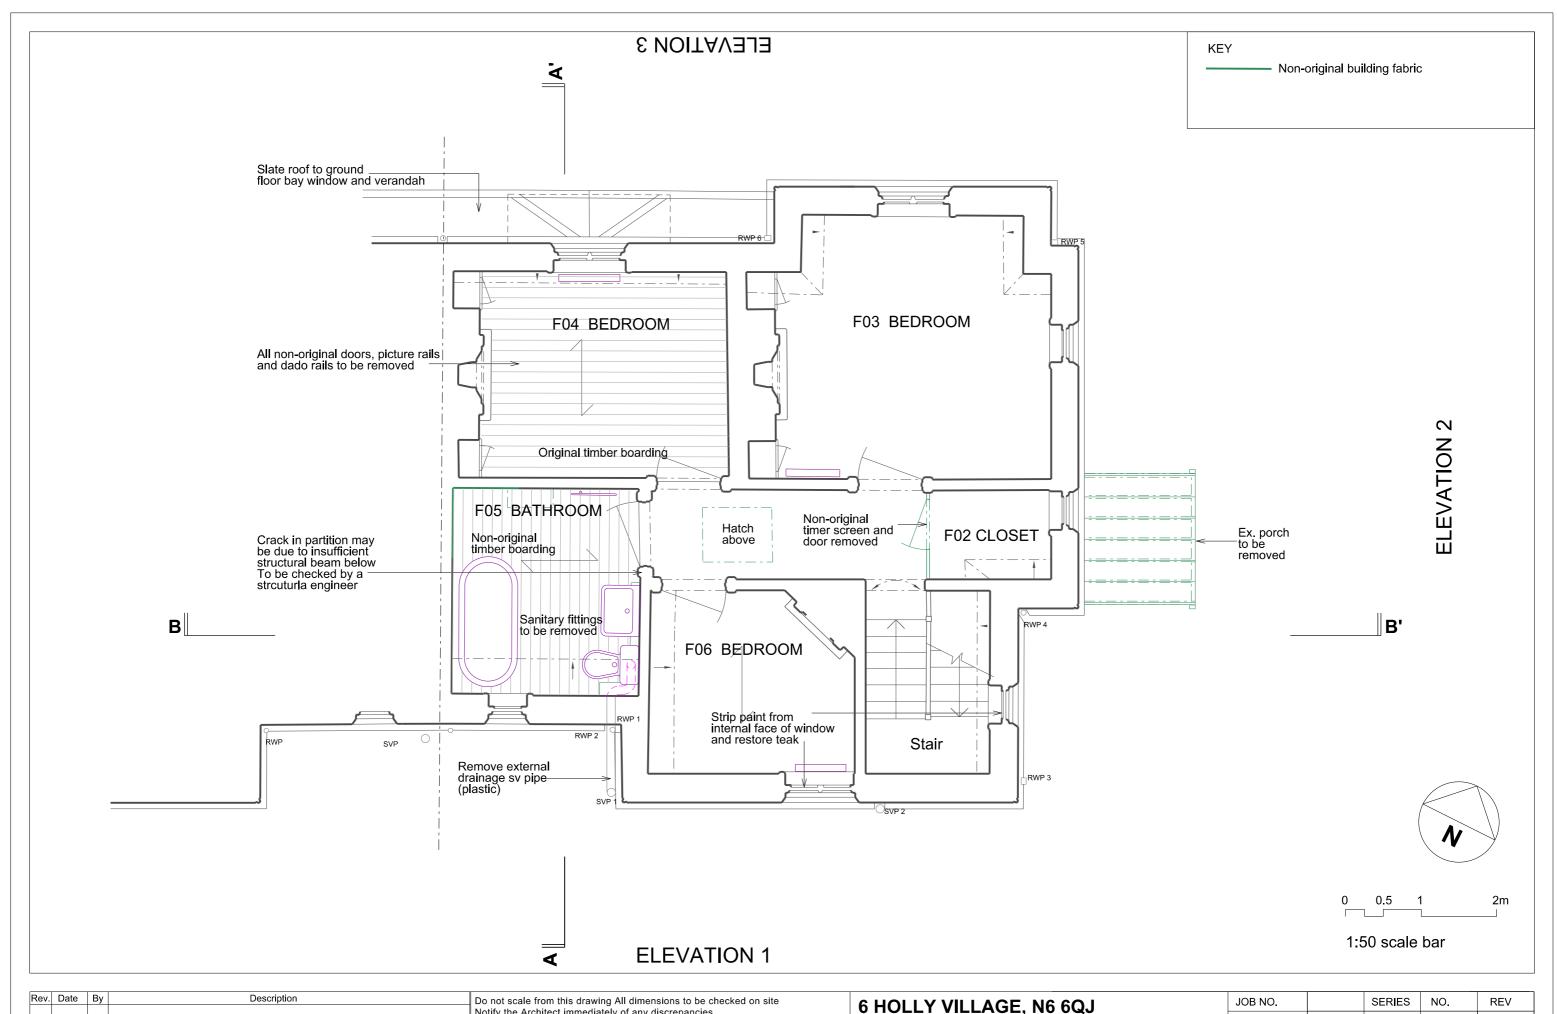

| • | БУ | Description | Do not scale from this drawing All dimensions to be checked on site | 6 LIOLI | VV |                           |
|---|----|-------------|---------------------------------------------------------------------|---------|----|---------------------------|
|   |    |             | Notify the Architect inification of any discrepancies               |         |    | VILLAGE, N6 6QJ           |
|   |    |             | This drawing remains the copyright of the Architect                 | DRAWING | 3: | EXISTING FIRST FLOOR PLAN |
|   |    |             | AAB architects                                                      | SCALE   |    | 1:50 at A3                |
|   |    |             | Studio 35, Bickerton House, 25 Bickerton Road, London N19 5JT       |         | •  |                           |
|   |    |             | Tel 020 7281 8955 mail@aabarchitects.co.uk www.aabarchitects.co.uk  | DATE    | :  | 19.07.20                  |