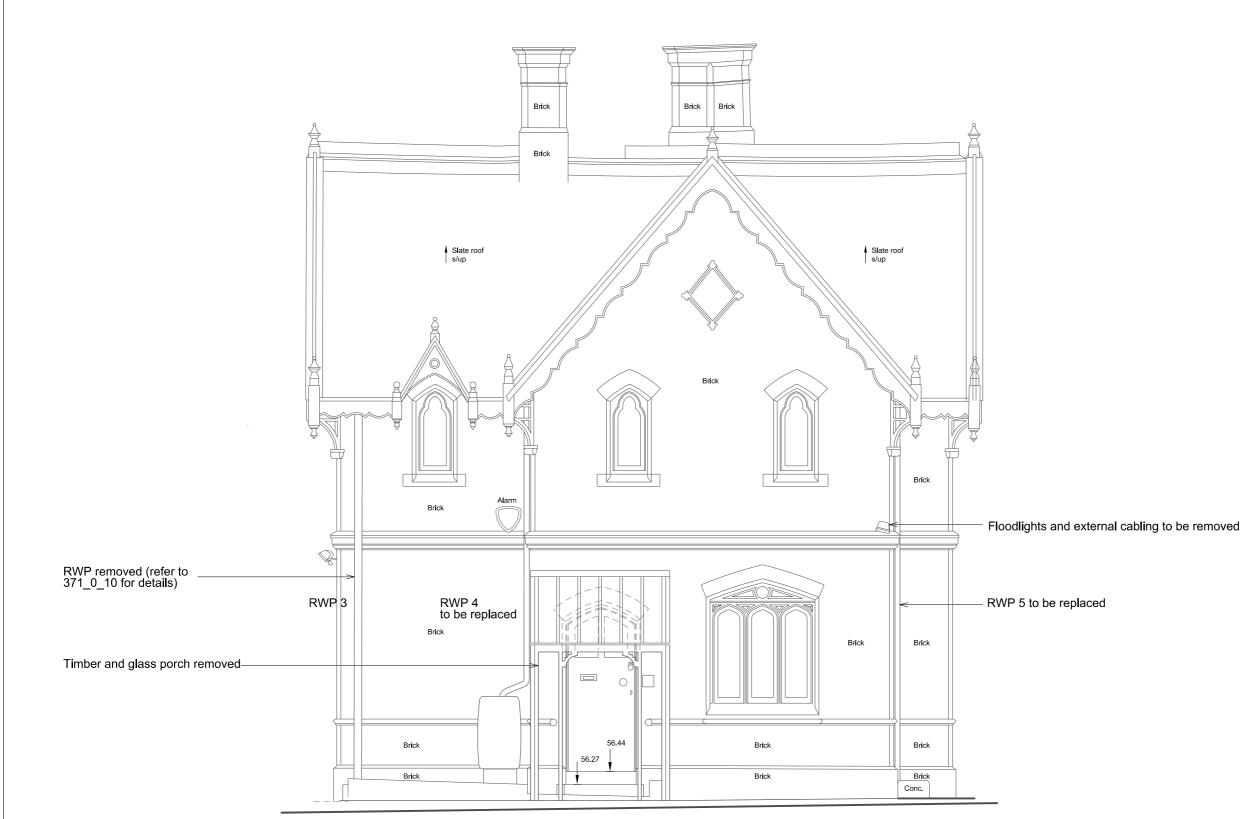

RWP 3 (steel) to be replaced

- Floodlights to be removed

Timber and glass porch to be removed

| Rev. Date | By | Description | Do not scale from this drawing All dimensions to be checked on site   Notify the Architect immediately of any discrepancies   This drawing remains the copyright of the Architect   AAB architects   Studio 35, Bickerton House, 25 Bickerton Road, London N19 5JT   Tel 020 7281 8955 mail@aabarchitects.co.uk | 6 HOLLY VILLAGE, N6 6QJ<br>DRAWING : EXISTING ELEVATION 2<br>SCALE : 1:50 at A3<br>DATE : 19.07.20 |
|-----------|----|-------------|-----------------------------------------------------------------------------------------------------------------------------------------------------------------------------------------------------------------------------------------------------------------------------------------------------------------|----------------------------------------------------------------------------------------------------|
|-----------|----|-------------|-----------------------------------------------------------------------------------------------------------------------------------------------------------------------------------------------------------------------------------------------------------------------------------------------------------------|----------------------------------------------------------------------------------------------------|