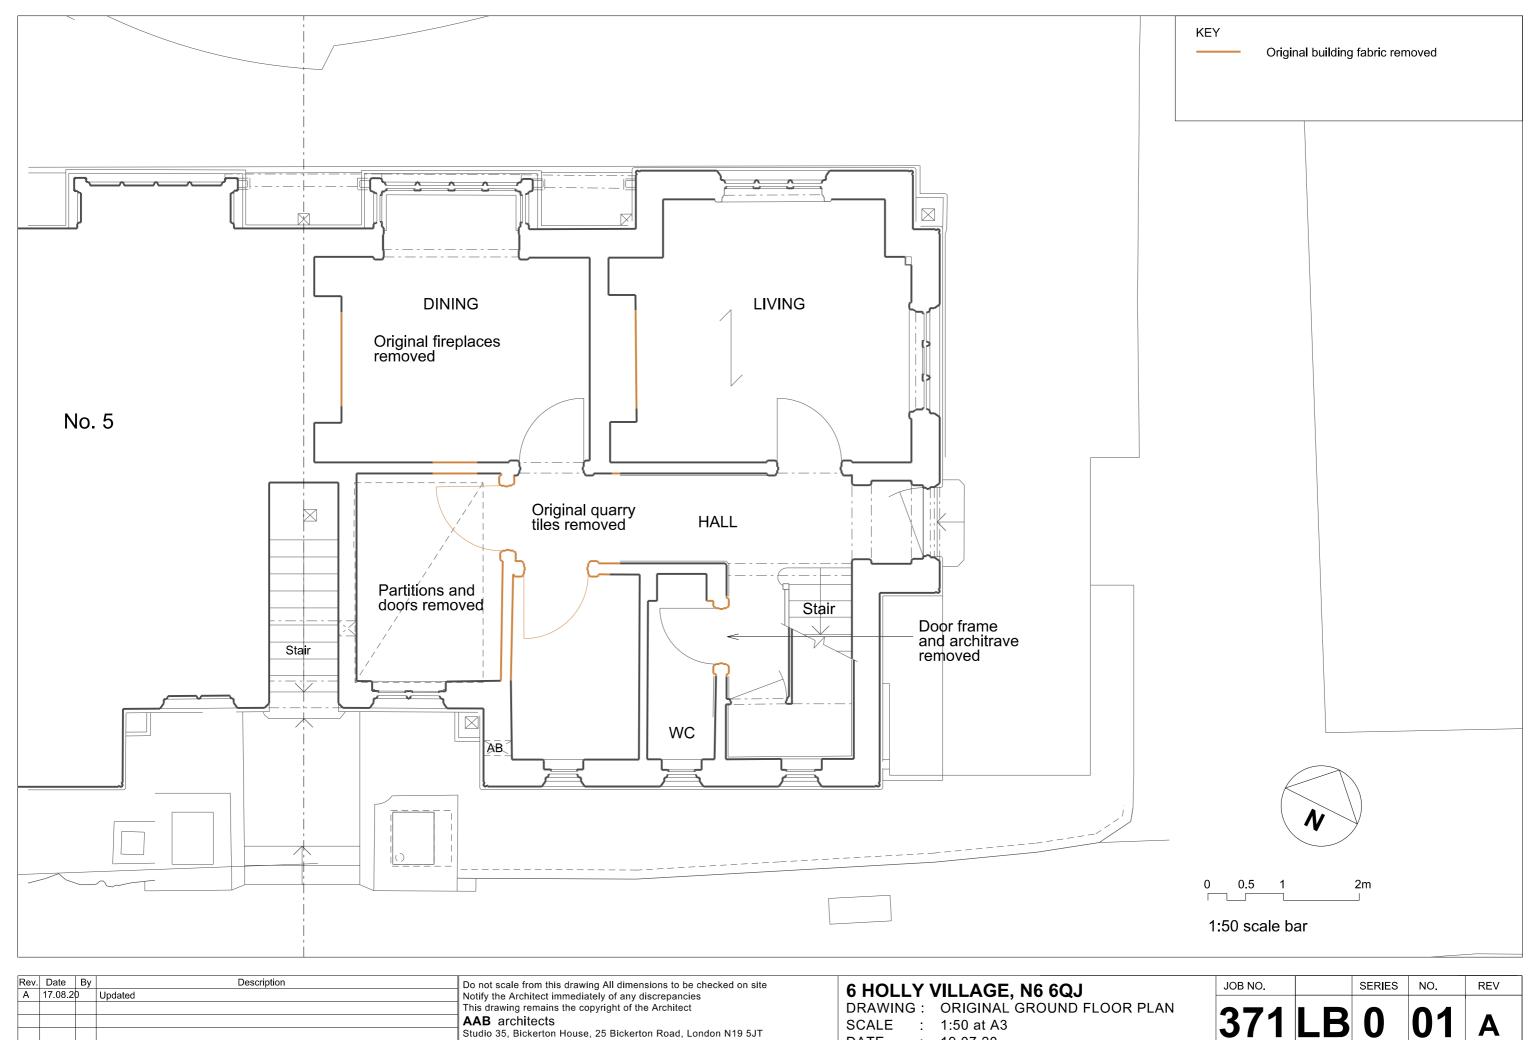

**6 HOLLY VILLAGE, N6 6QJ** DRAWING : EXISTING GROUND FLOOR PLAN SCALE : 1:50 at A3 DATE : 19.03.20

| JOB NO. |    | SERIES | NO. | REV |
|---------|----|--------|-----|-----|
| 371     | LB | 0      | 10  |     |