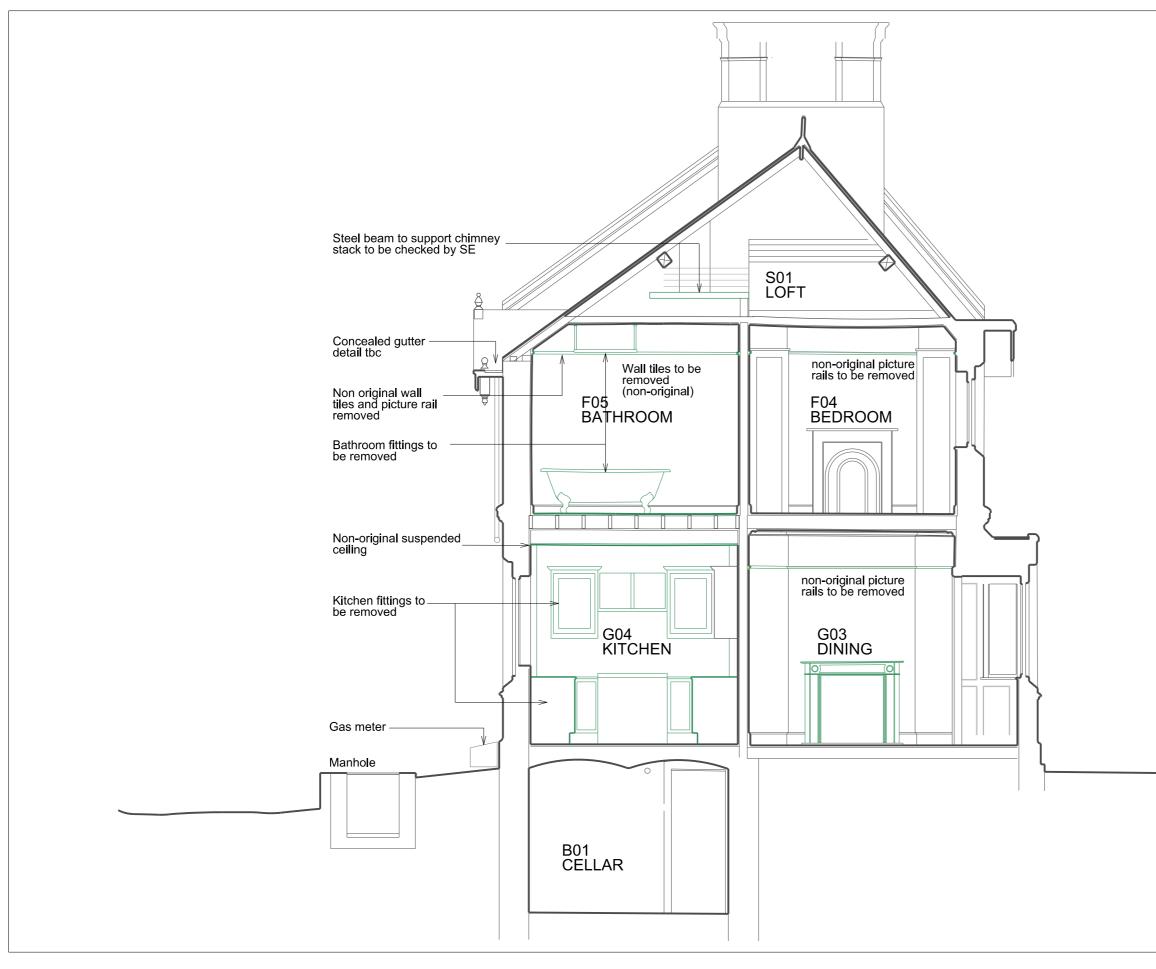

Non-original dado rails and picture rail removed

| JOB NO. |    | SERIES | NO. | REV |
|---------|----|--------|-----|-----|
| 371     | LB | 0      | 21  |     |

| JOB NO. |      | SERIES | NO. | REV |
|---------|------|--------|-----|-----|
| 37′     | I LB | 0      | 22  |     |