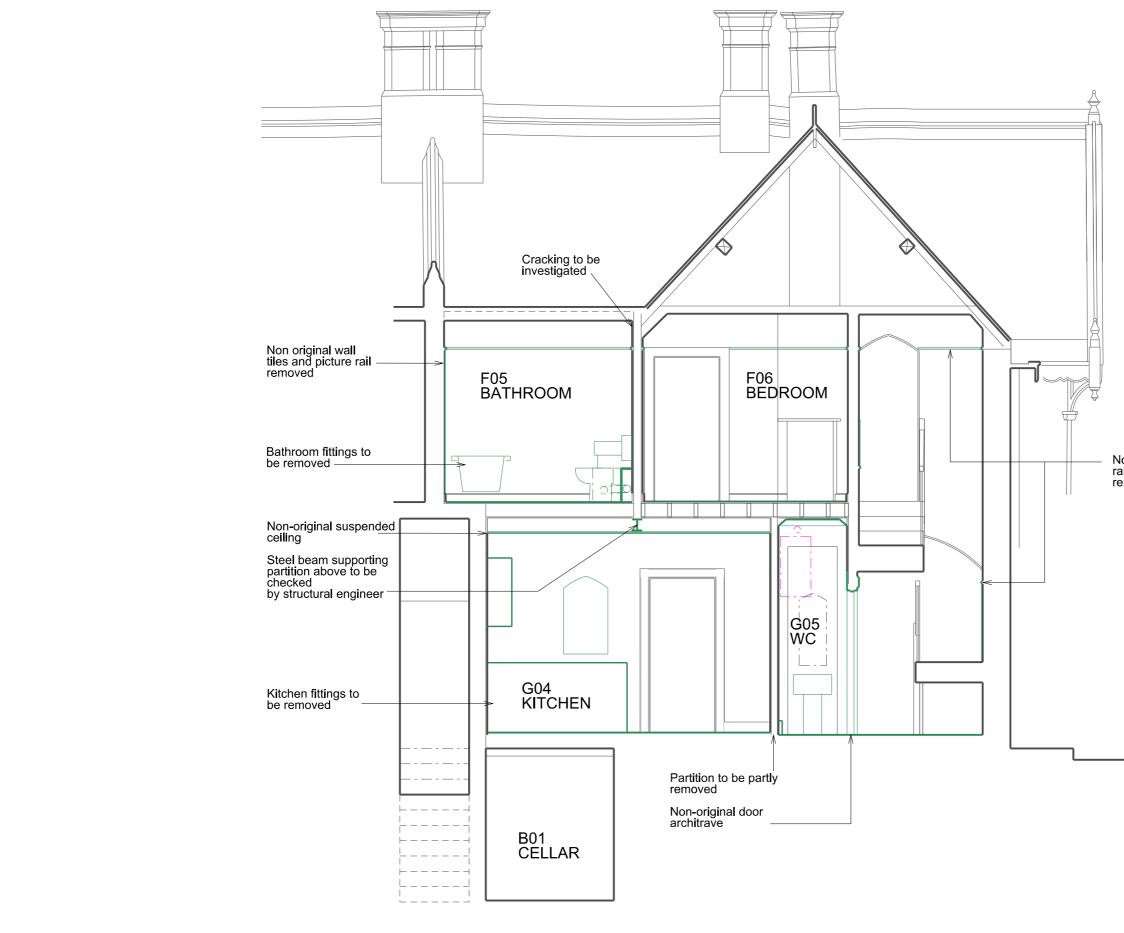

| Rev. Date By | Description | Do not scale from this drawing All dimensions to be checked on site                                                                 | 6 HOLLY VILLAGE, N6 6QJ        |
|--------------|-------------|-------------------------------------------------------------------------------------------------------------------------------------|--------------------------------|
|              |             | Notify the Architect immediately of any discrepancies<br>This drawing remains the copyright of the Architect                        | DRAWING : EXISTING SECTION B-B |
|              |             | AAB architects                                                                                                                      | SCALE : 1:50 at A3             |
|              |             | Studio 35, Bickerton House, 25 Bickerton Road, London N19 5JT<br>Tel 020 7281 8955 mail@aabarchitects.co.uk www.aabarchitects.co.uk | DATE : 19.07.20                |