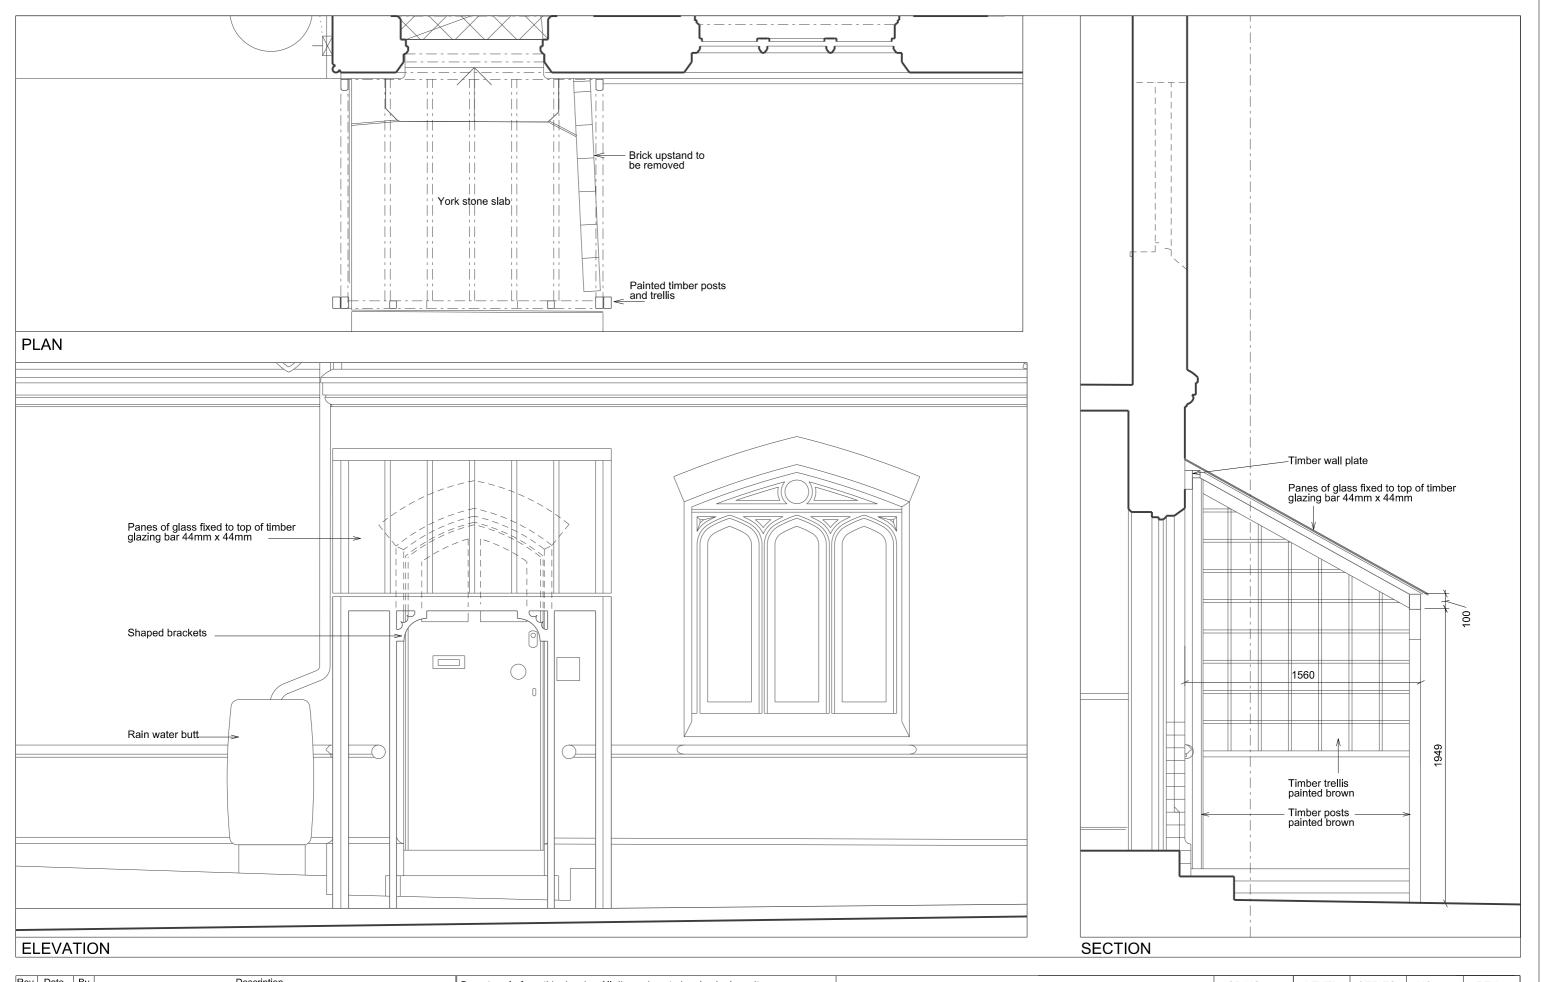

| Re | . Date | e By | Description | Do not scale from this drawing All dimensions to be checked on site |                          |
|----|--------|------|-------------|---------------------------------------------------------------------|--------------------------|
|    |        |      |             | Notify the Architect immediately of any discrepancies               | 6 HOLLY VILLAGE, N6 6QJ  |
|    |        |      |             | This drawing remains the copyright of the Architect                 | DRAWING : EXISTING PORCH |
|    |        |      |             | AAB architects                                                      | SCALE : 1:25 at A3       |
|    |        |      |             | Studio 35, Bickerton House, 25 Bickerton Road, London N19 5JT       |                          |
|    |        |      |             | Tel 020 7281 8955 mail@aabarchitects.co.uk www.aabarchitects.co.uk  | DATE : 28.07.20          |