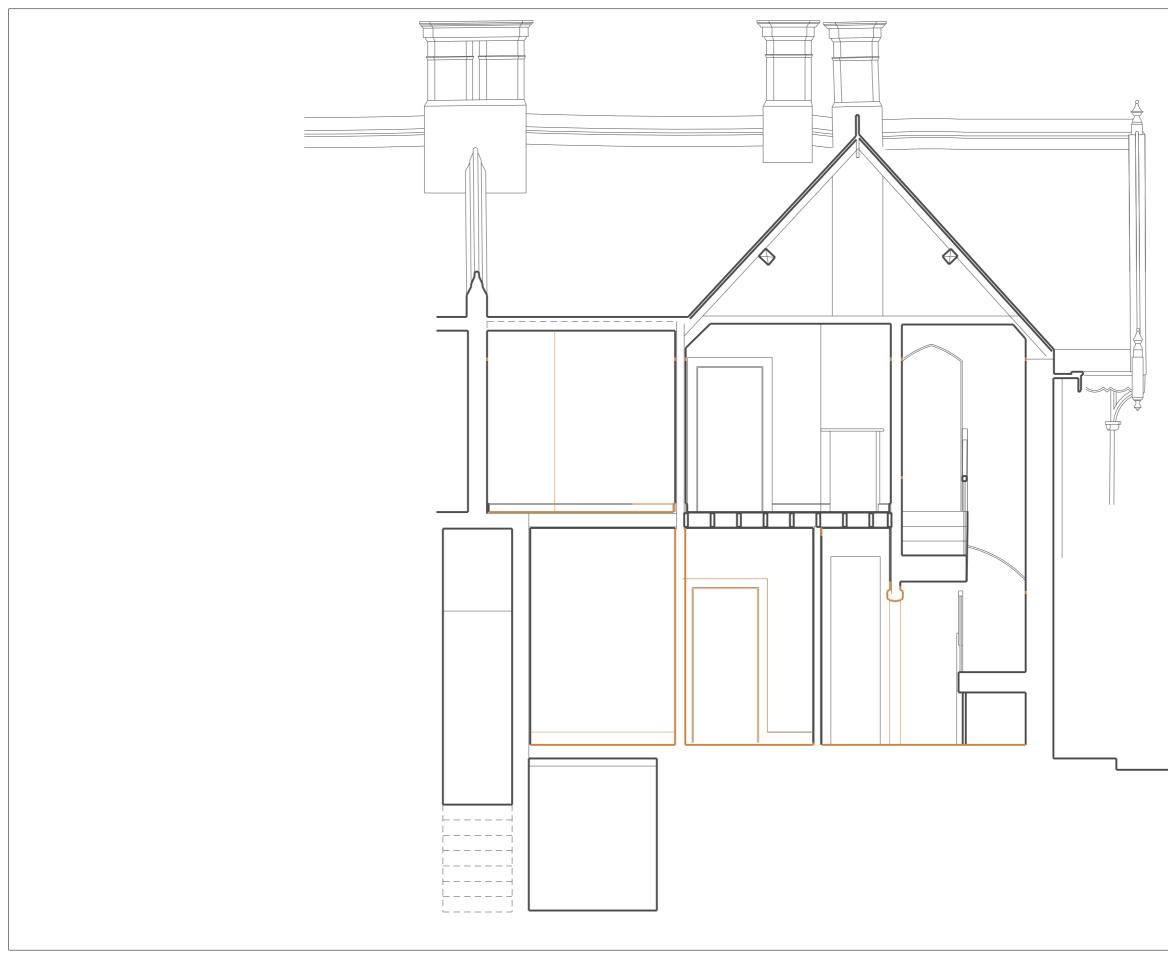

| Rev. Date By | Description | Do not scale from this drawing All dimensions to be checked on site                                                                 | 6 HOLLY VILLAGE, N6 6QJ        |
|--------------|-------------|-------------------------------------------------------------------------------------------------------------------------------------|--------------------------------|
|              |             | Notify the Architect immediately of any discrepancies<br>This drawing remains the copyright of the Architect                        | DRAWING : EXISTING SECTION B-B |
|              |             | AAB architects                                                                                                                      | SCALE : 1:50 at A3             |
|              |             | Studio 35, Bickerton House, 25 Bickerton Road, London N19 5JT<br>Tel 020 7281 8955 mail@aabarchitects.co.uk www.aabarchitects.co.uk | DATE : 19.07.20                |