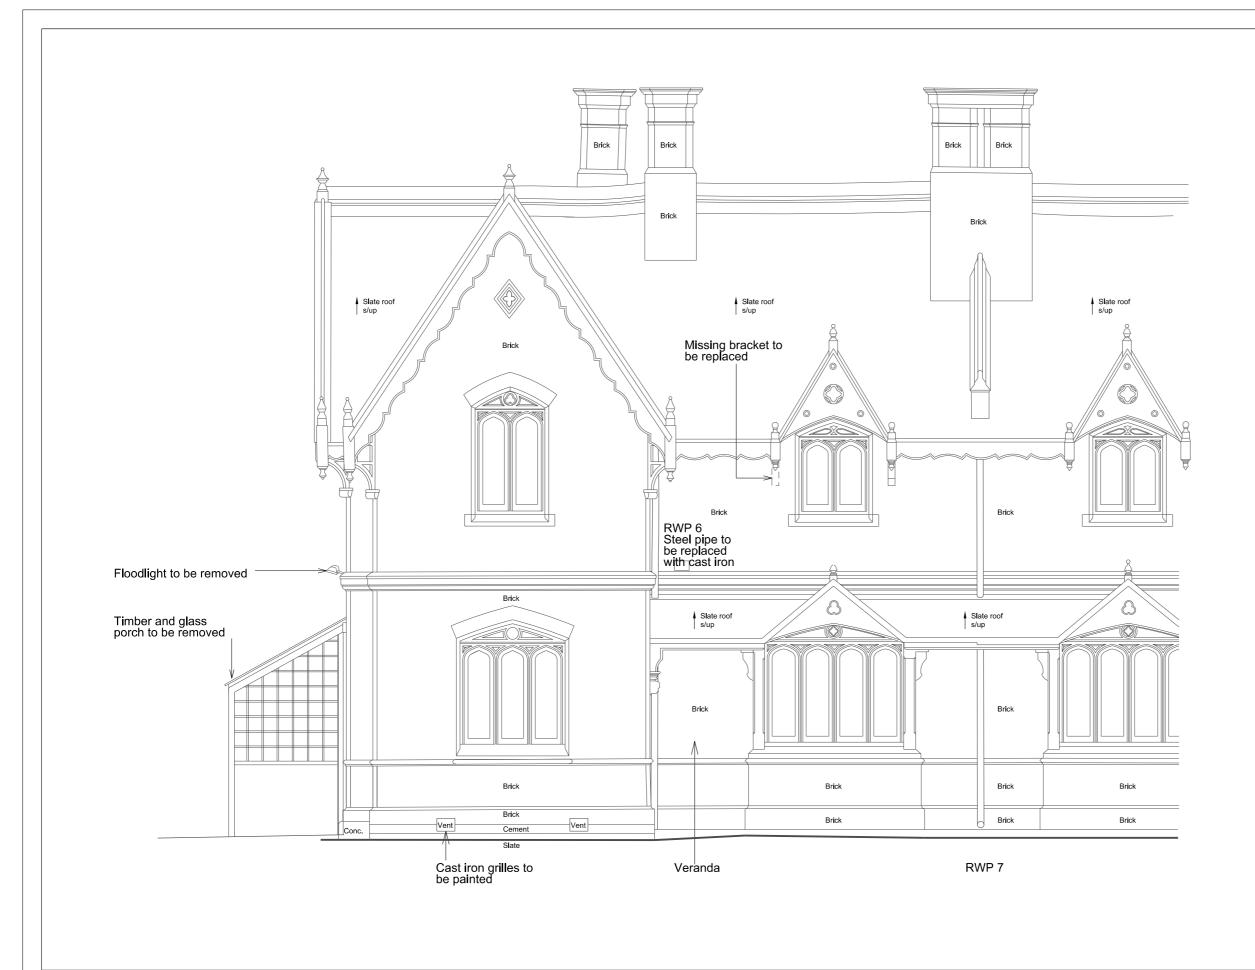

| JOB NO. |    | SERIES | NO. | REV |
|---------|----|--------|-----|-----|
| 371     | LB | 0      | 31  | _   |

| Rev | Date | Ву  | Description | Do not scale from this drawing All dimensions to be checked on site                                          | 6 HOLLY VILLAGE, N6 6QJ        |
|-----|------|-----|-------------|--------------------------------------------------------------------------------------------------------------|--------------------------------|
| -   |      | + + |             | Notify the Architect immediately of any discrepancies<br>This drawing remains the copyright of the Architect | DRAWING : EXISTING ELEVATION 3 |
|     |      |     |             | AAB architects                                                                                               | SCALE : 1:50 at A3             |
|     |      |     |             | Studio 35, Bickerton House, 25 Bickerton Road, London N19 5JT                                                | DATE : 19.07.20                |
|     |      |     |             | Tel 020 7281 8955 mail@aabarchitects.co.uk www.aabarchitects.co.uk                                           | DATE . 13.07.20                |