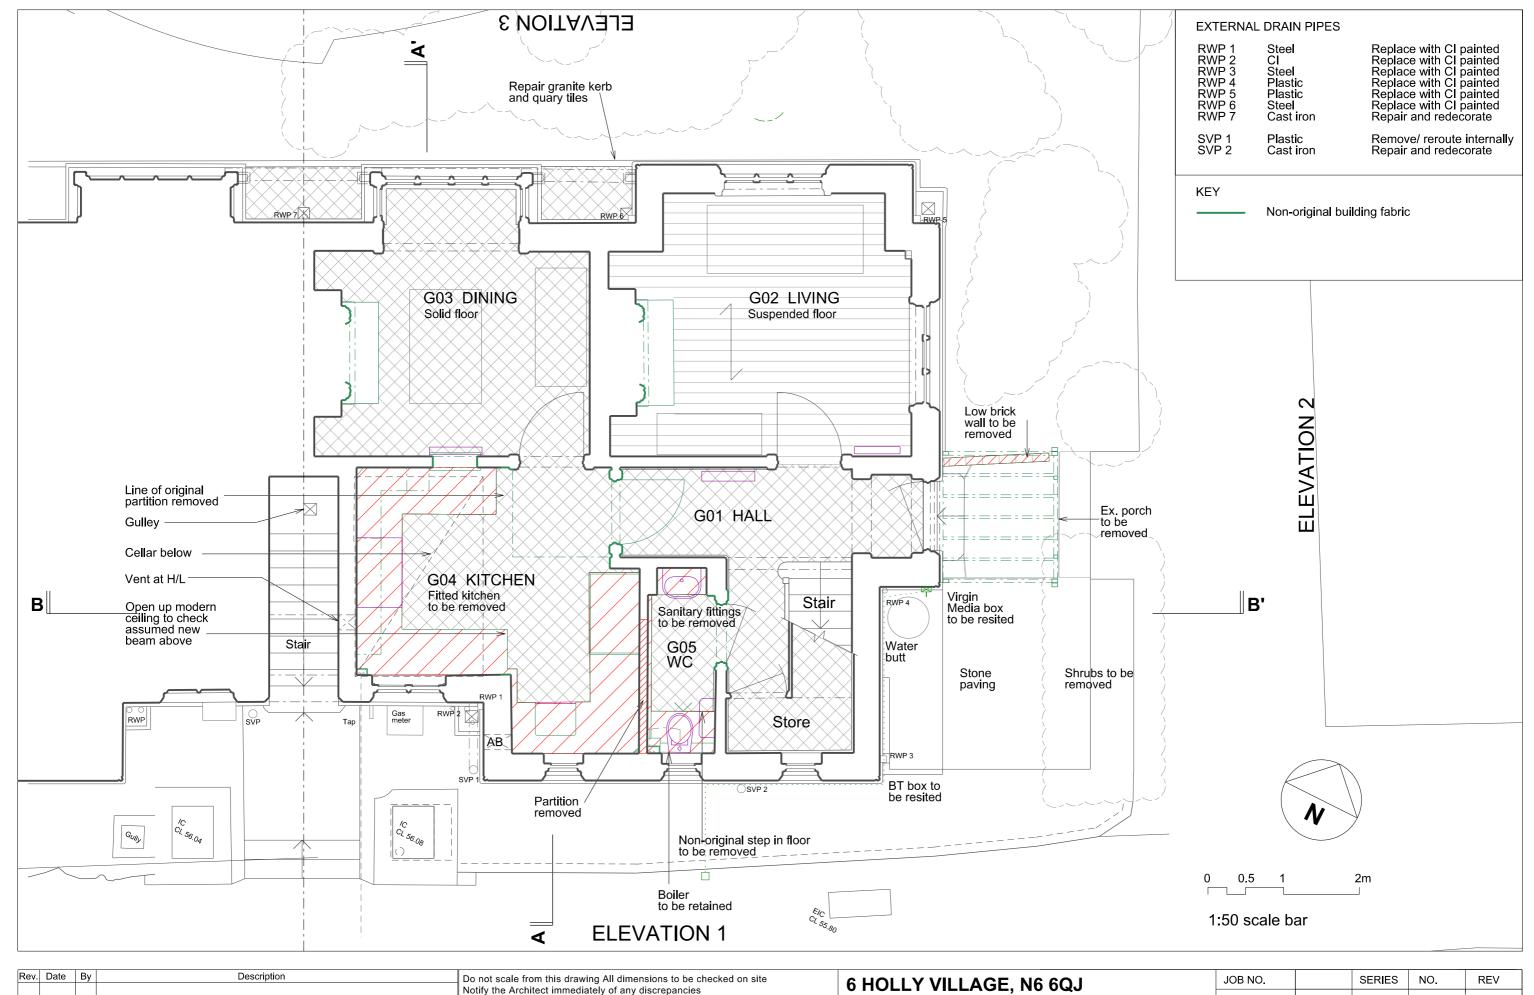

**6 HOLLY VILLAGE, N6 6QJ** DRAWING : EXISTING GROUND FLOOR PLAN SCALE : 1:50 at A3 DATE : 19.03.20

| JOB NO. |    | SERIES | NO. | REV |
|---------|----|--------|-----|-----|
| 371     | LB | 0      | 10  |     |