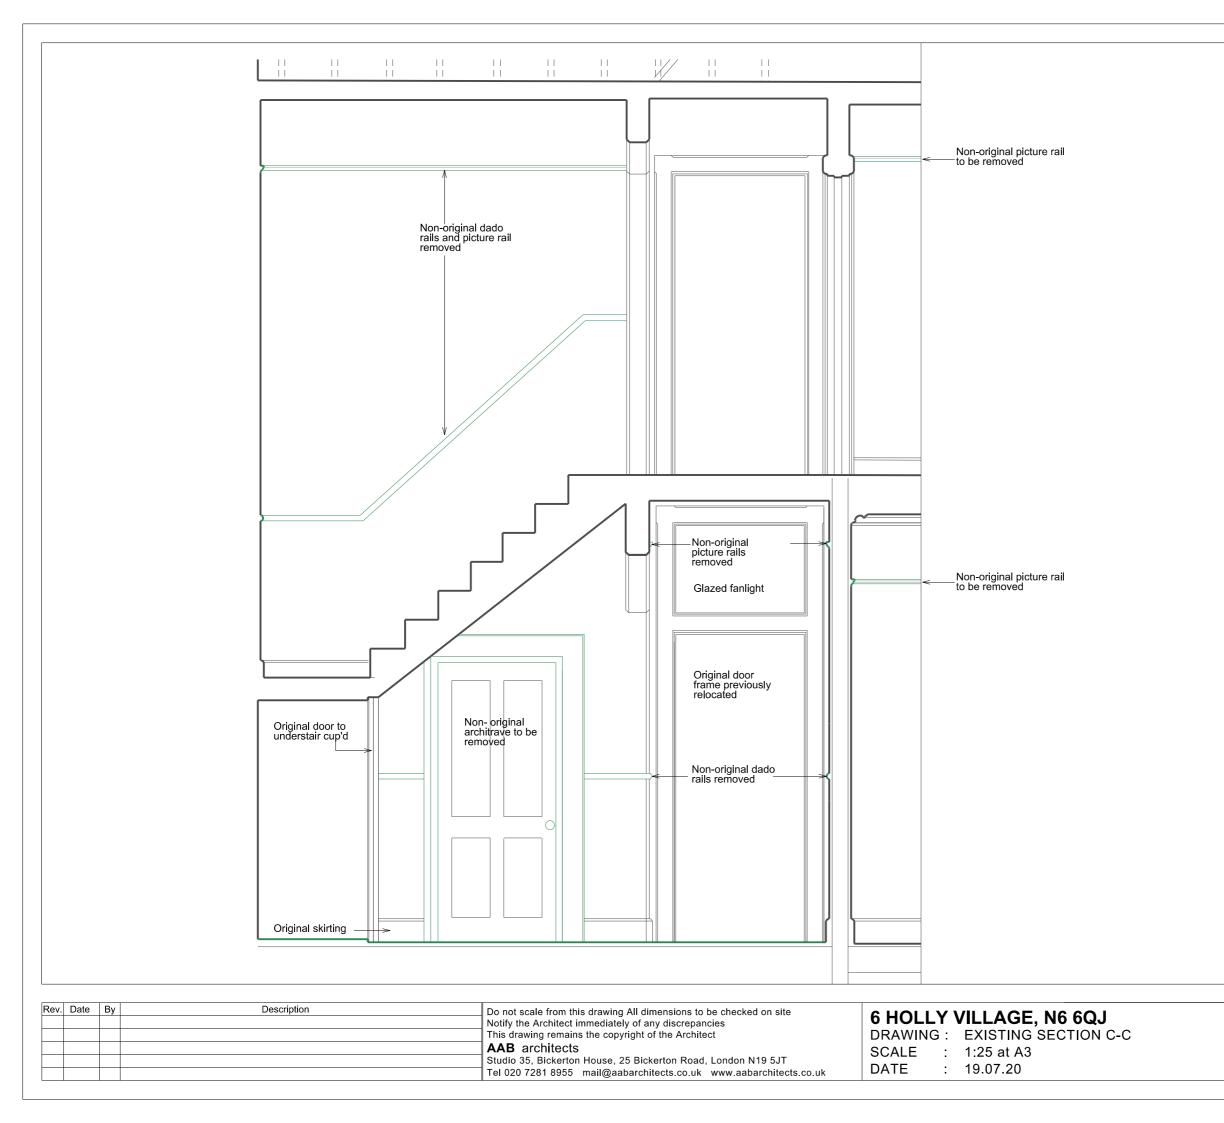

Non-original dado rails and picture rail removed

| JOB NO. |    | SERIES | NO. | REV |
|---------|----|--------|-----|-----|
| 371     | LB | 0      | 21  |     |

| JOB NO. |      | SERIES | NO. | REV |
|---------|------|--------|-----|-----|
| 37′     | I LB | 0      | 22  |     |