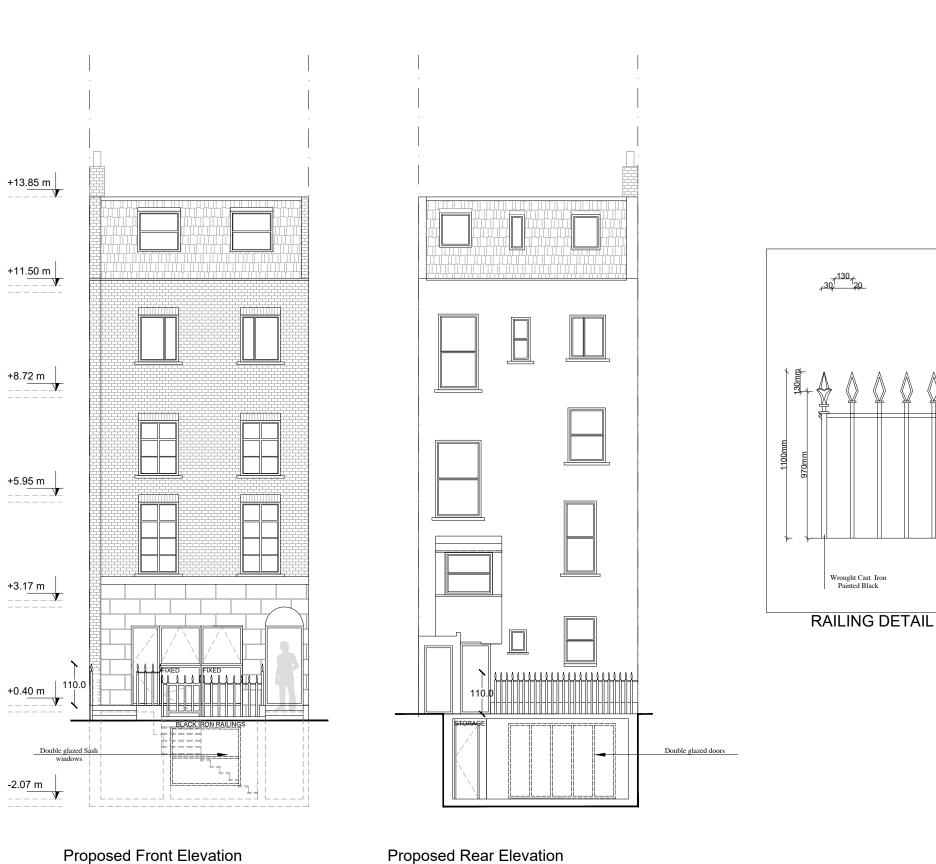

## 34 Maple Street, London W1T 6HD

20190106-PL07

Proposed Front Elevation and Proposed Rear Elevation

RIBA

Suite 2, Grove Hall Court Hall Road St. John's Wood NW8 9NR Tel: 0208 049 3300 Email: info@studio47architects.com www.studio47architects.com