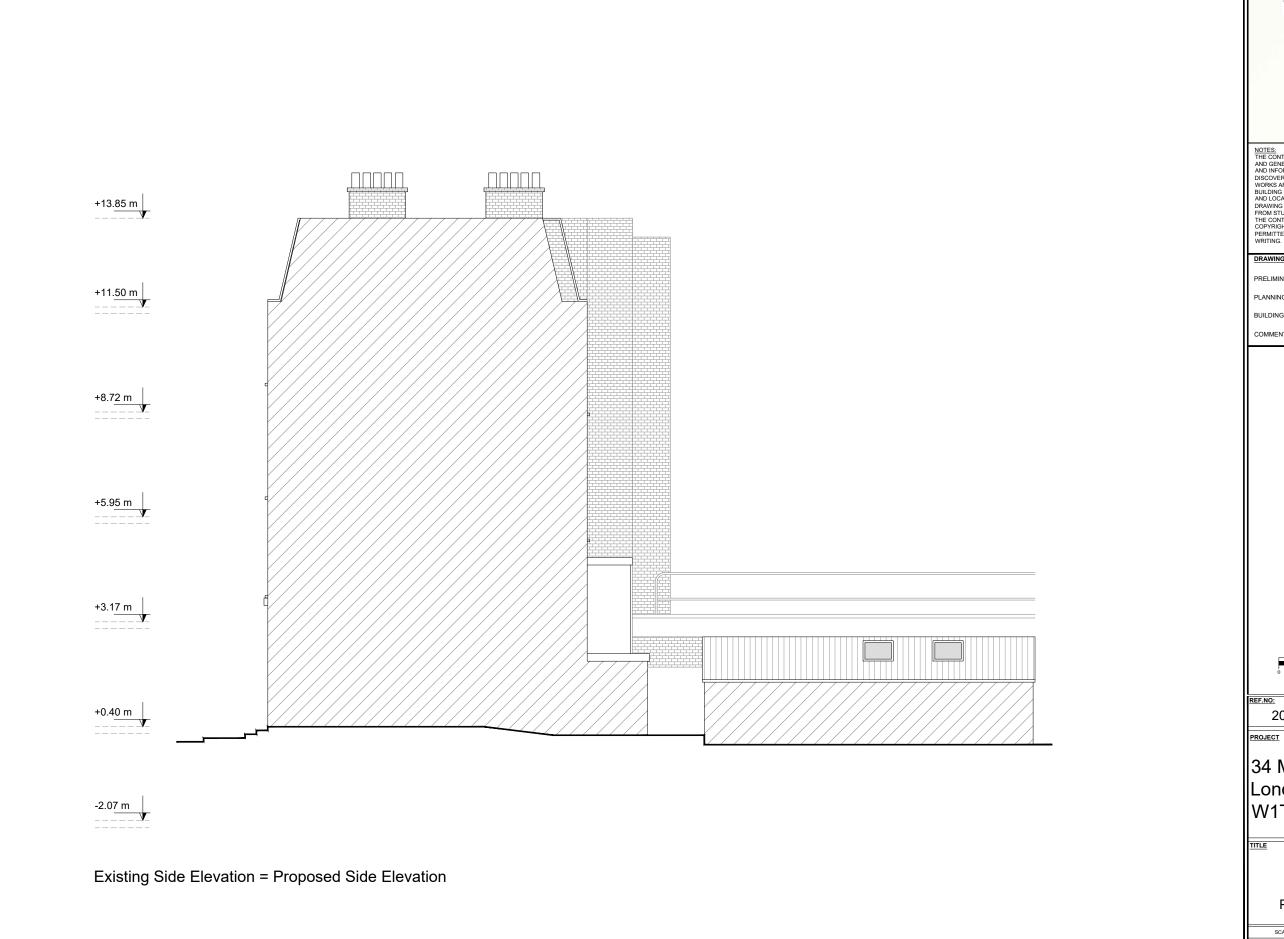

20190106-PL08 R00

34 Maple Street, London W1T 6HD

> **Existing Side Elevation** Proposed Side Elevation

| SCALE               | DRAWN BY | DATE     | CHECKED BY |
|---------------------|----------|----------|------------|
| A3 1:100<br>A1 1:50 | A.H.     | 18/09/20 | A.HASSAN   |