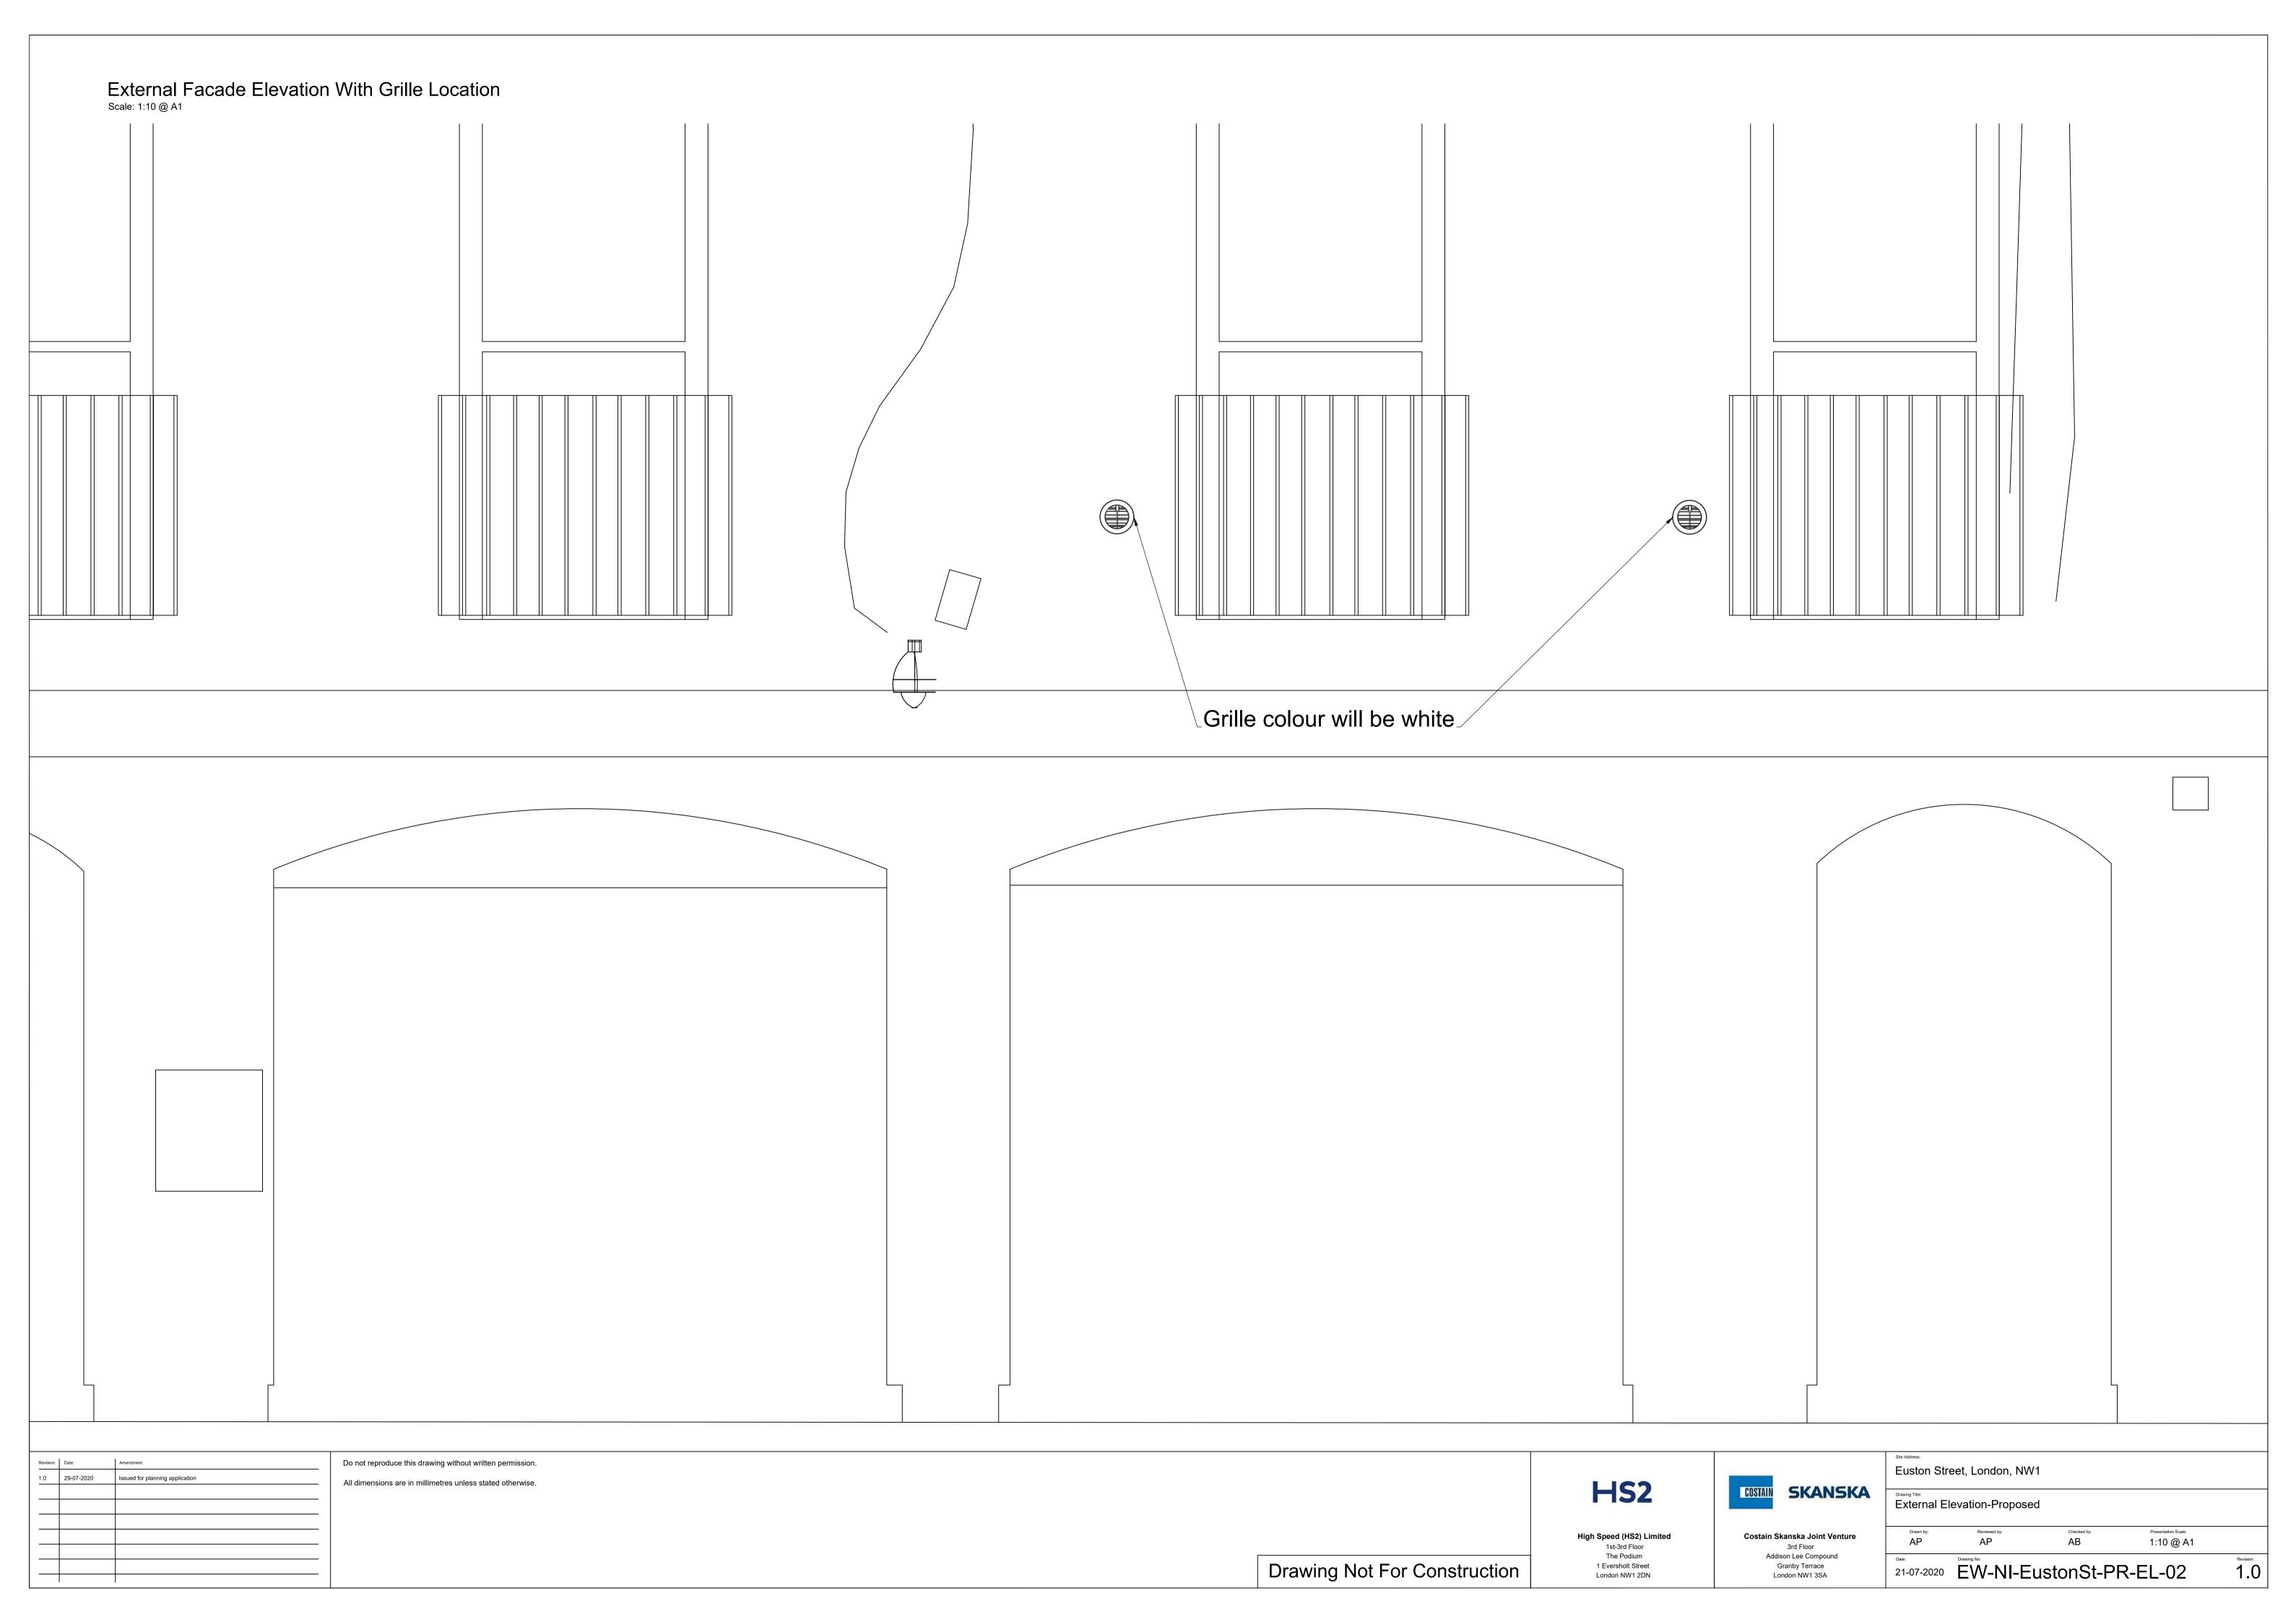

| External Facade Elevation With<br>Scale: 1:5 @ A1 | Grille Location                                   |
|---------------------------------------------------|---------------------------------------------------|
|                                                   |                                                   |
|                                                   | eproduce this drawing without written permission. |