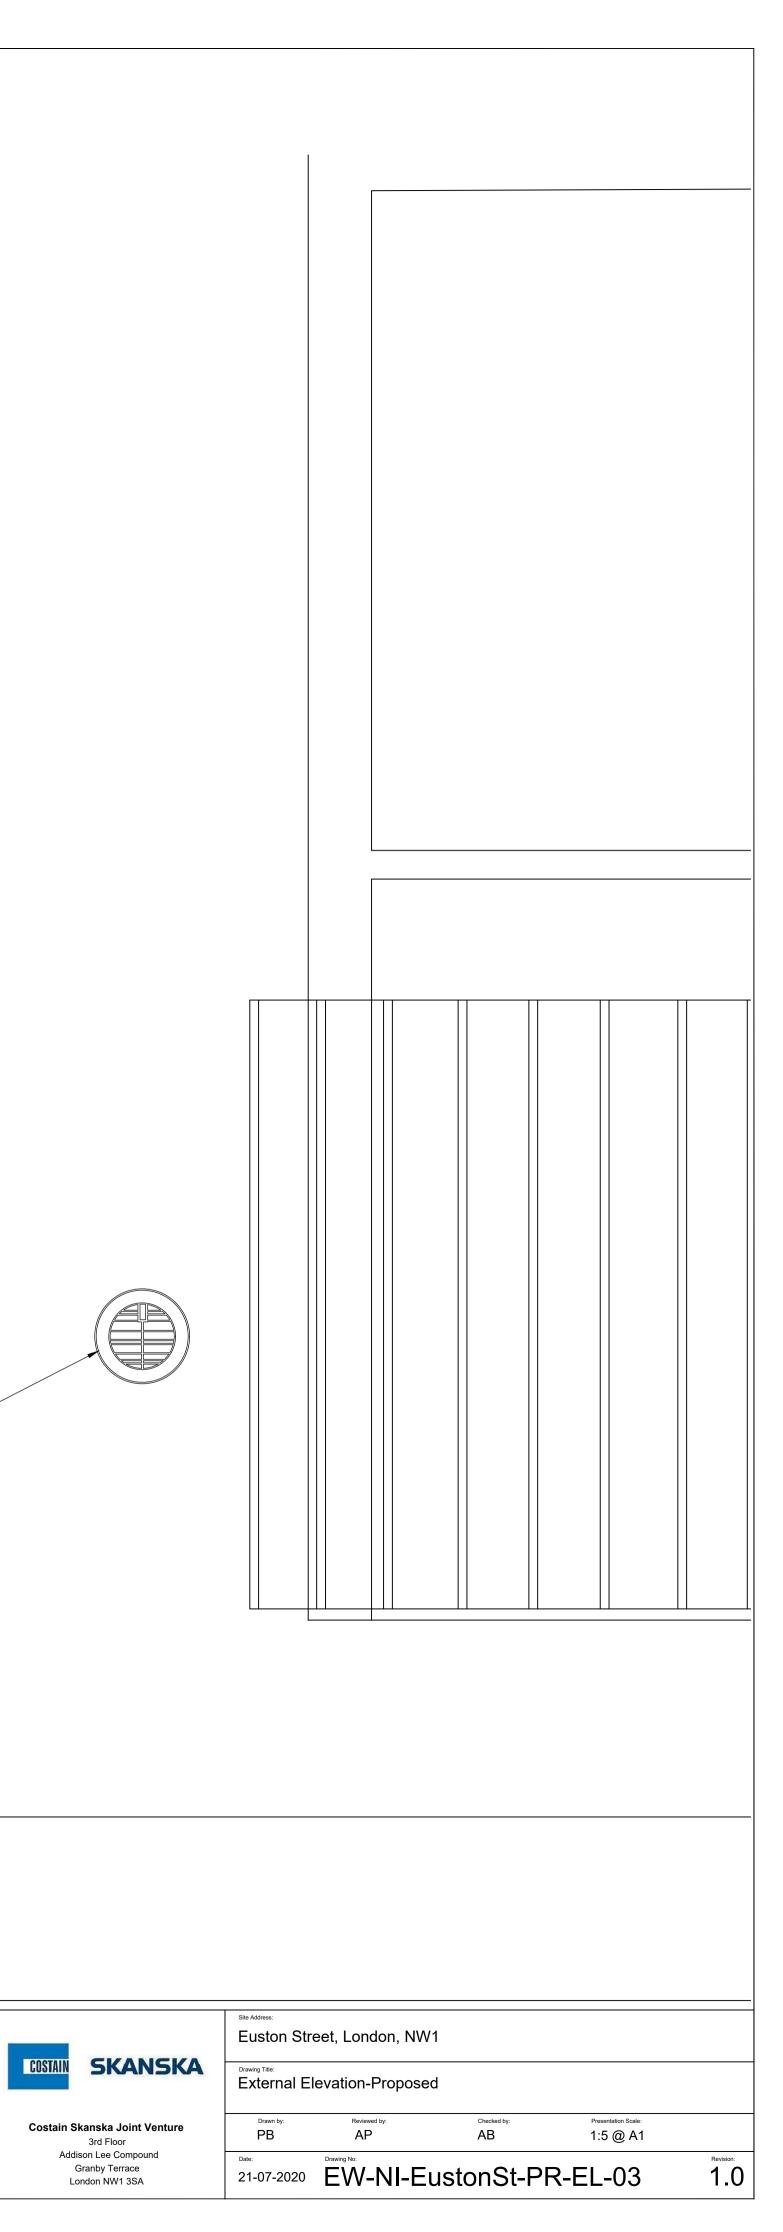

Do not reproduce this drawing without written permission. All dimensions are in millimetres unless stated otherwise.

Drawing Not For Construction

|                 |                                                                 | Site Address:               |             | n NIM/1           |                                 | <u> </u>                |  |
|-----------------|-----------------------------------------------------------------|-----------------------------|-------------|-------------------|---------------------------------|-------------------------|--|
| COSTAIN SKANSKA |                                                                 |                             |             |                   |                                 |                         |  |
|                 |                                                                 | External Elevation-Proposed |             |                   |                                 |                         |  |
| Cost            | tain Skanska Joint Venture<br>3rd Floor<br>Addison Lee Compound | Drawn by:<br>PB             | Reviewed by | Checked by:<br>AB | Presentation Scale:<br>1:1 @ A1 |                         |  |
|                 | Addison Lee Compound<br>Granby Terrace<br>London NW1 3SA        | Date:<br>21-07-2020         | Drawing No: | II-EustonSt-      | PR-EL-04                        | Revision:<br><b>1.0</b> |  |
|                 |                                                                 | L                           |             |                   |                                 |                         |  |