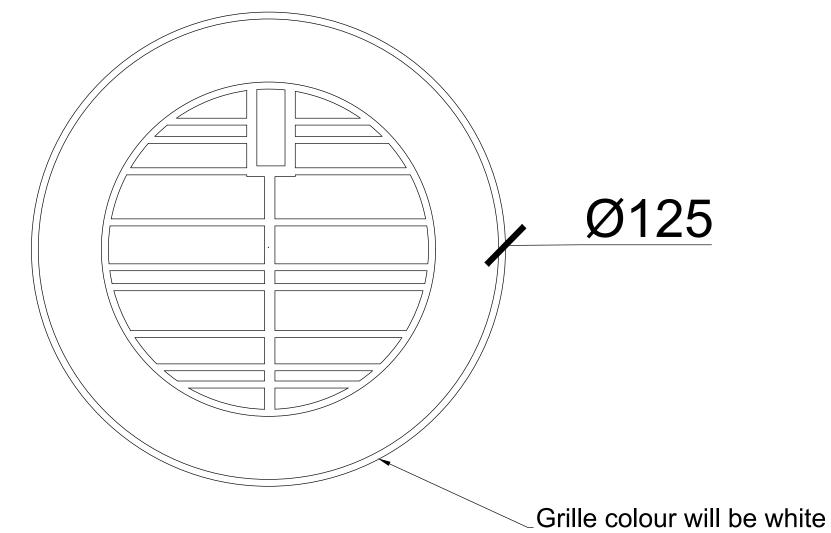

| External Facade Elevation With<br>Scale: 1:5 @ A1 | Grille Location                                   |
|---------------------------------------------------|---------------------------------------------------|
|                                                   |                                                   |
|                                                   | eproduce this drawing without written permission. |

Drawing Not For Construction

| Revision: | Date:      | Amendment:                      |
|-----------|------------|---------------------------------|
| 1.0       | 29-07-2020 | Issued for planning application |
|           |            |                                 |
|           |            |                                 |
|           |            |                                 |
|           |            |                                 |
|           |            |                                 |
|           |            |                                 |
|           |            |                                 |

Do not reproduce this drawing without written permission. All dimensions are in millimetres unless stated otherwise.

Drawing Not For Construction

|                 |                                                                 | Site Address:               |             | n NIM/1           |                                 | <u> </u>                |  |
|-----------------|-----------------------------------------------------------------|-----------------------------|-------------|-------------------|---------------------------------|-------------------------|--|
| COSTAIN SKANSKA |                                                                 |                             |             |                   |                                 |                         |  |
|                 |                                                                 | External Elevation-Proposed |             |                   |                                 |                         |  |
| Cost            | tain Skanska Joint Venture<br>3rd Floor<br>Addison Lee Compound | Drawn by:<br>PB             | Reviewed by | Checked by:<br>AB | Presentation Scale:<br>1:1 @ A1 |                         |  |
|                 | Addison Lee Compound<br>Granby Terrace<br>London NW1 3SA        | Date:<br>21-07-2020         | Drawing No: | II-EustonSt-      | PR-EL-04                        | Revision:<br><b>1.0</b> |  |
|                 |                                                                 | L                           |             |                   |                                 |                         |  |