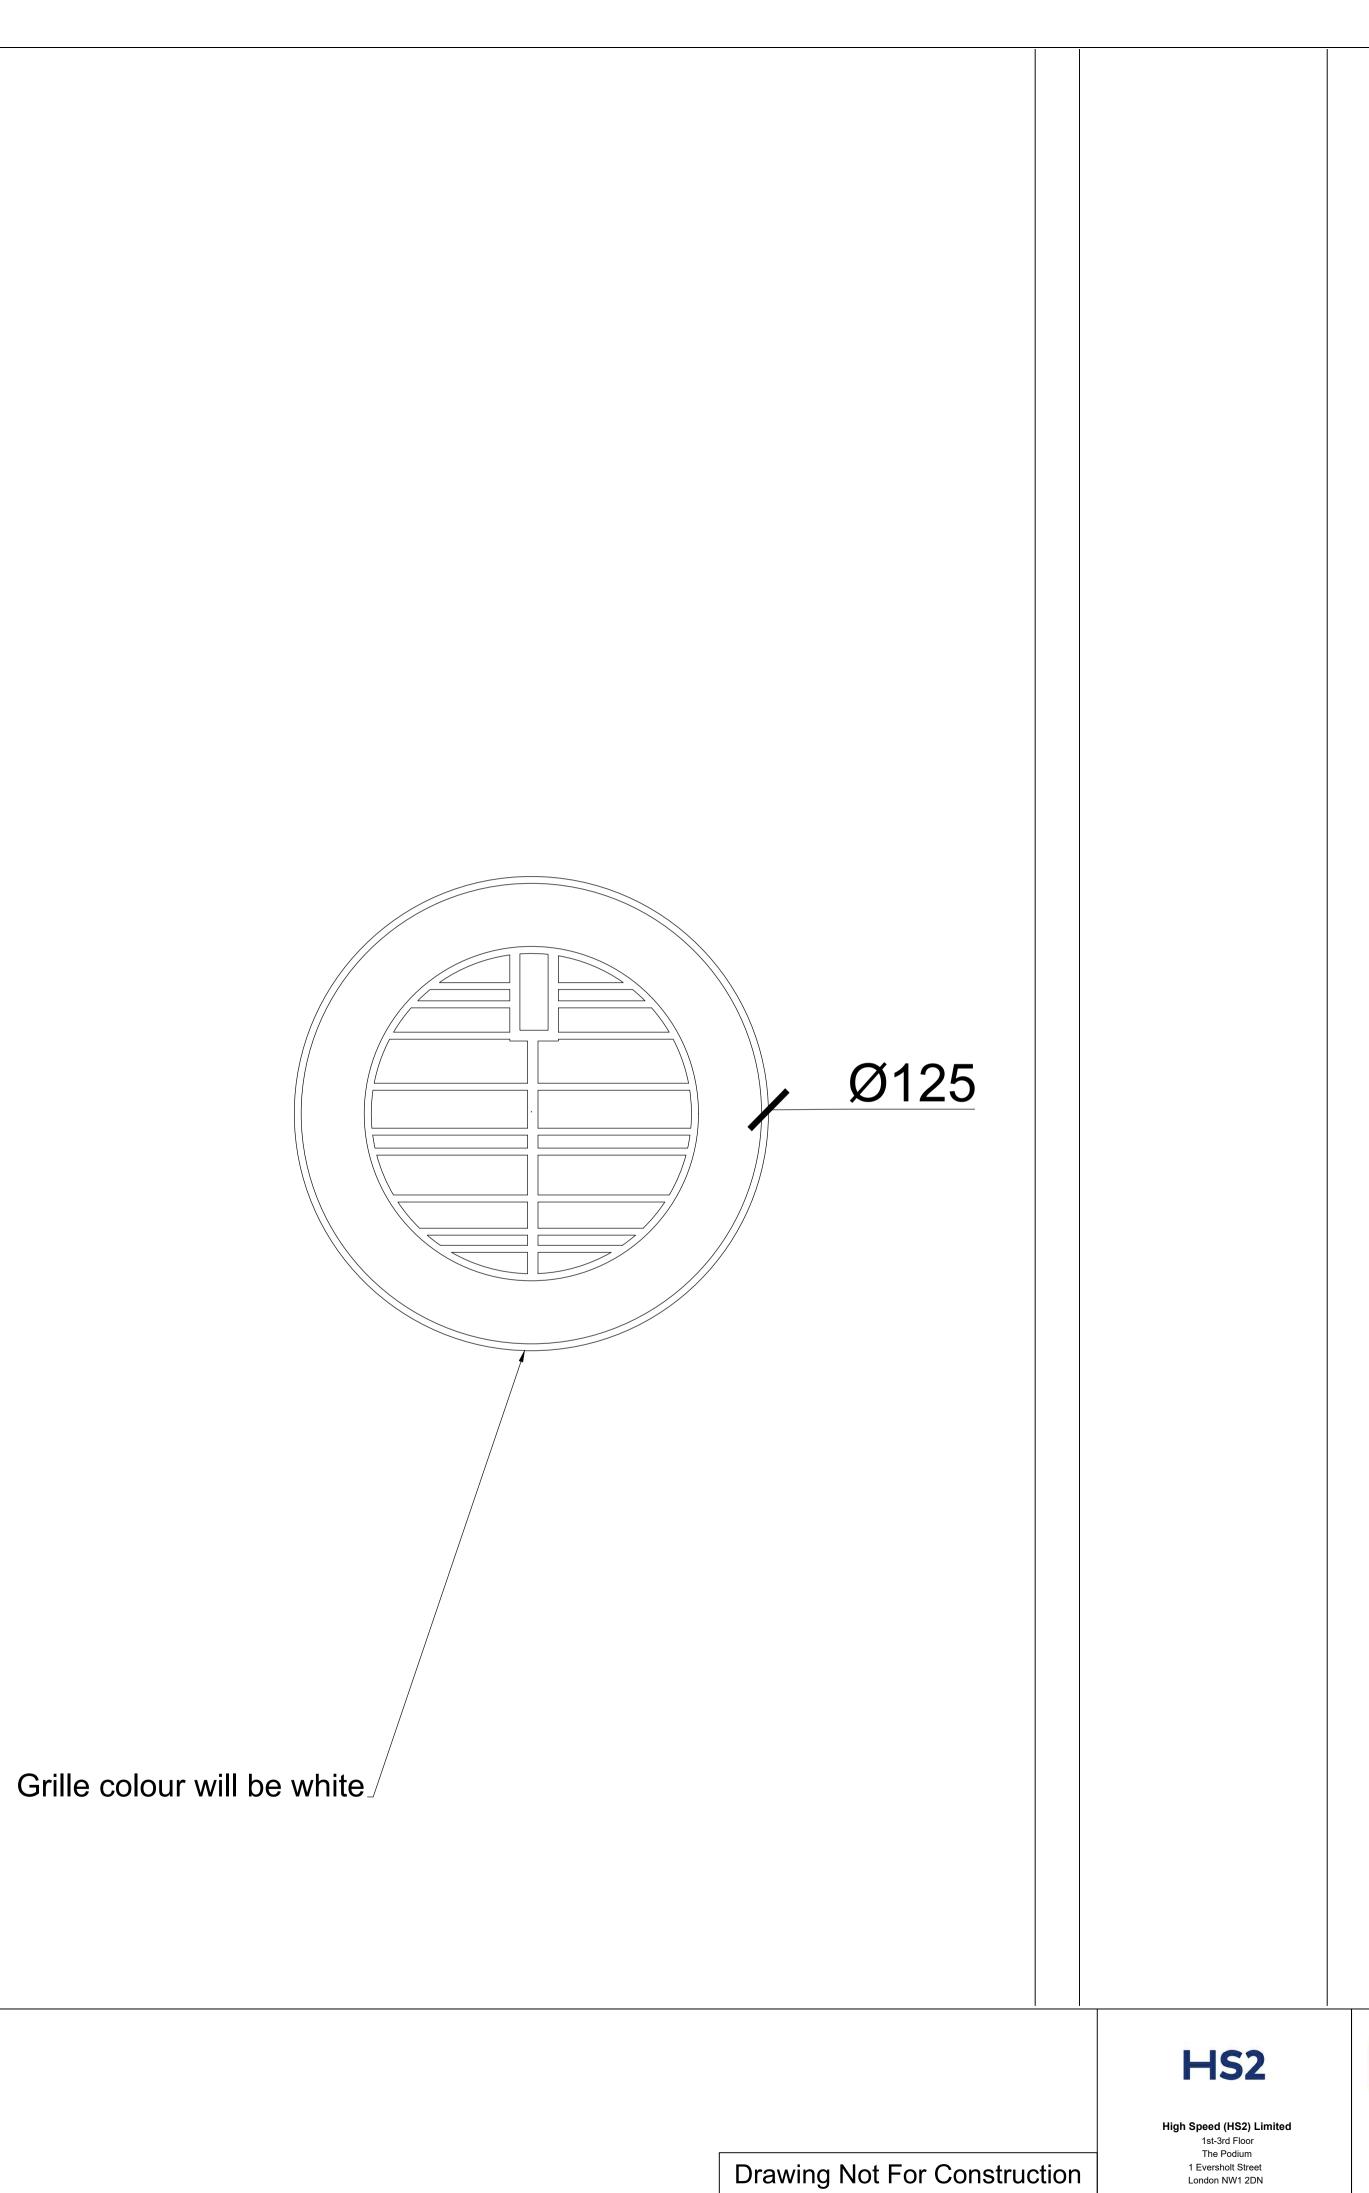

| External Facade Elevation With<br>Scale: 1:5 @ A1 | Grille Location                                   |
|---------------------------------------------------|---------------------------------------------------|
|                                                   |                                                   |
|                                                   | eproduce this drawing without written permission. |

Drawing Not For Construction

| Revision: | Date:      | Amendment:                      |
|-----------|------------|---------------------------------|
| 1.0       | 29-07-2020 | Issued for planning application |
|           |            |                                 |
|           |            |                                 |
|           |            |                                 |
|           |            |                                 |
|           |            |                                 |
|           |            |                                 |
|           |            |                                 |

Do not reproduce this drawing without written permission. All dimensions are in millimetres unless stated otherwise.

Drawing Not For Construction

|                 |                                                                 | Site Address:               |             | n NIM/1           |                                 | <u> </u>                |  |
|-----------------|-----------------------------------------------------------------|-----------------------------|-------------|-------------------|---------------------------------|-------------------------|--|
| COSTAIN SKANSKA |                                                                 |                             |             |                   |                                 |                         |  |
|                 |                                                                 | External Elevation-Proposed |             |                   |                                 |                         |  |
| Cost            | tain Skanska Joint Venture<br>3rd Floor<br>Addison Lee Compound | Drawn by:<br>PB             | Reviewed by | Checked by:<br>AB | Presentation Scale:<br>1:1 @ A1 |                         |  |
|                 | Addison Lee Compound<br>Granby Terrace<br>London NW1 3SA        | Date:<br>21-07-2020         | Drawing No: | II-EustonSt-      | PR-EL-04                        | Revision:<br><b>1.0</b> |  |
|                 |                                                                 | L                           |             |                   |                                 |                         |  |