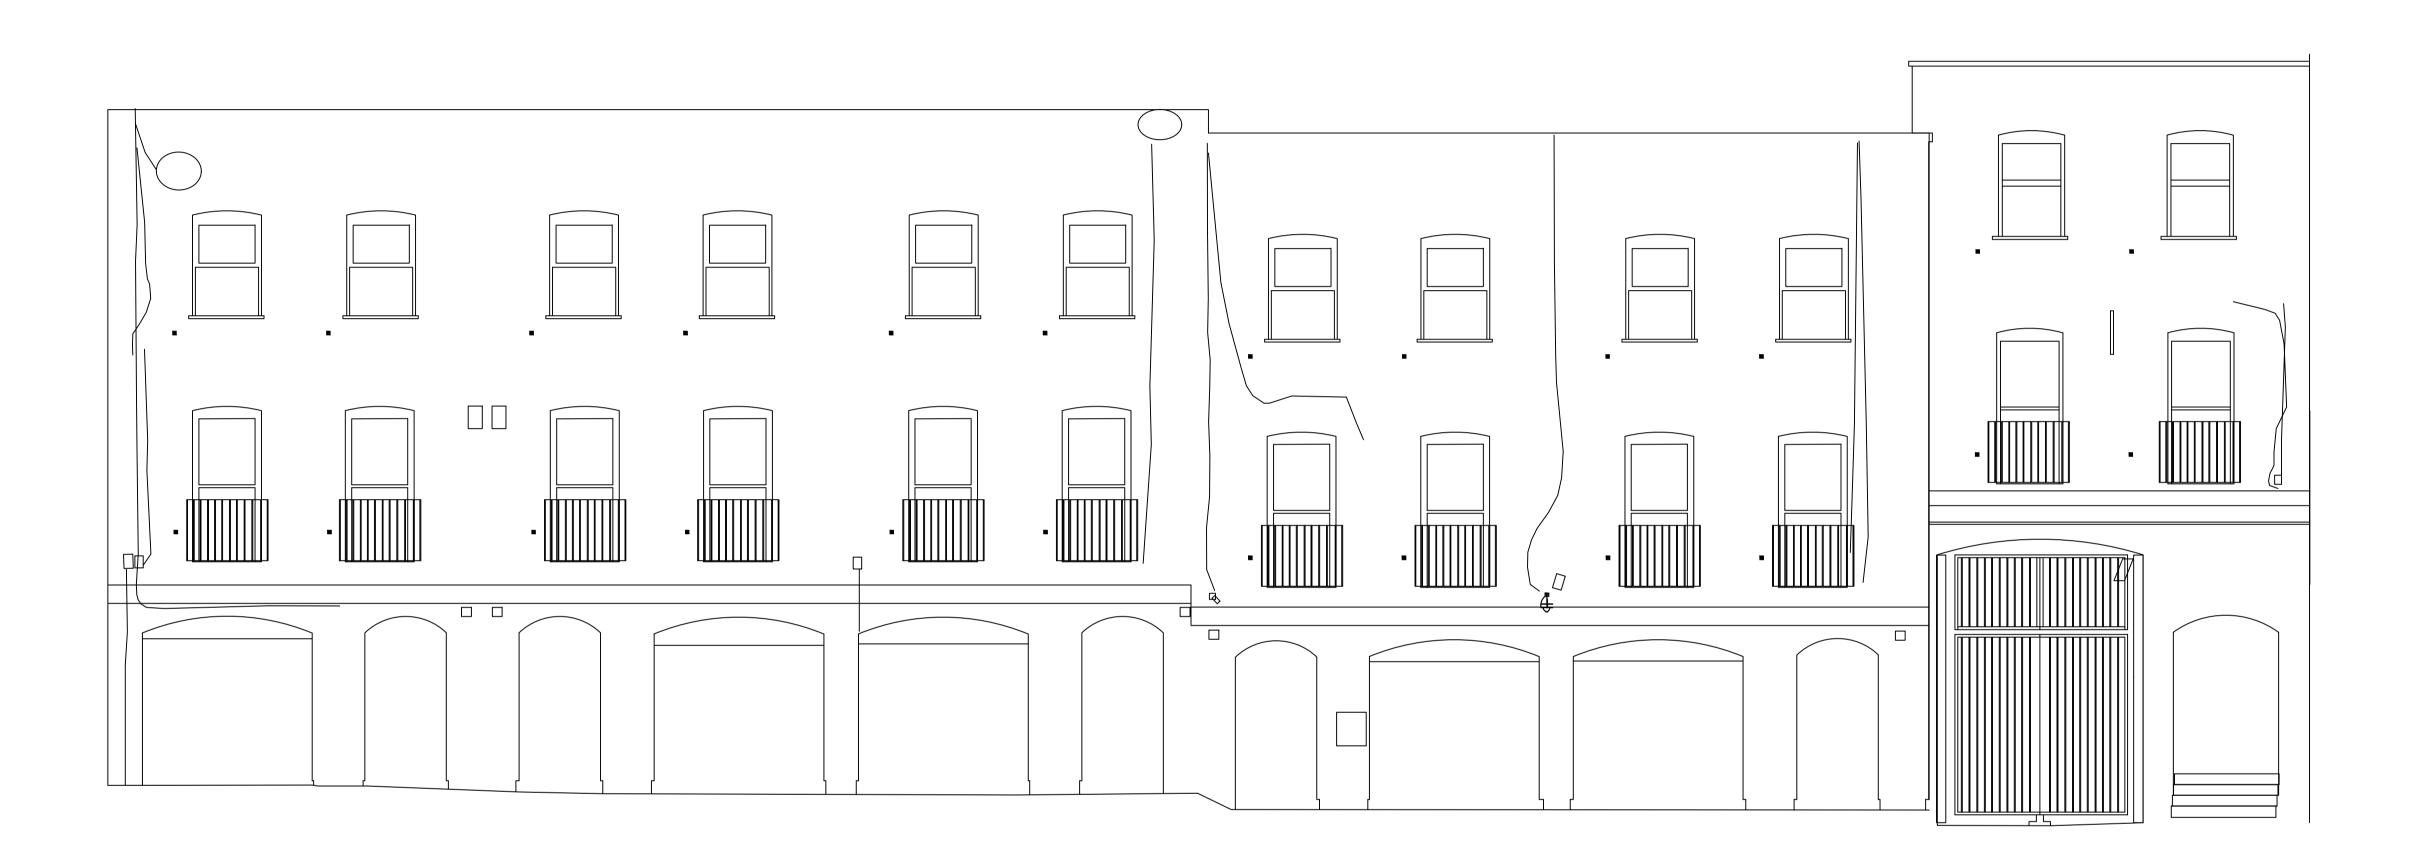

Do not reproduce this drawing without written permission.

All dimensions are in millimetres unless stated otherwise.

Drawing Not For Construction

|                                                                                                        | SKANSKA | Site Address:<br>Euston Street, London, NW1 |                    |                   |                                  |           |
|--------------------------------------------------------------------------------------------------------|---------|---------------------------------------------|--------------------|-------------------|----------------------------------|-----------|
| COSTAIN                                                                                                |         | External Ele                                | vation-Proposed    |                   |                                  |           |
| Costain Skanska Joint Venture<br>3rd Floor<br>Addison Lee Compound<br>Granby Terrace<br>London NW1 3SA |         | Drawn by:<br>AP                             | Reviewed by:<br>AP | Checked by:<br>AB | Presentation Scale:<br>1:50 @ A1 |           |
|                                                                                                        |         |                                             | EW-NI-EU           | istonSt-PF        | R-EL-01                          | Revision: |