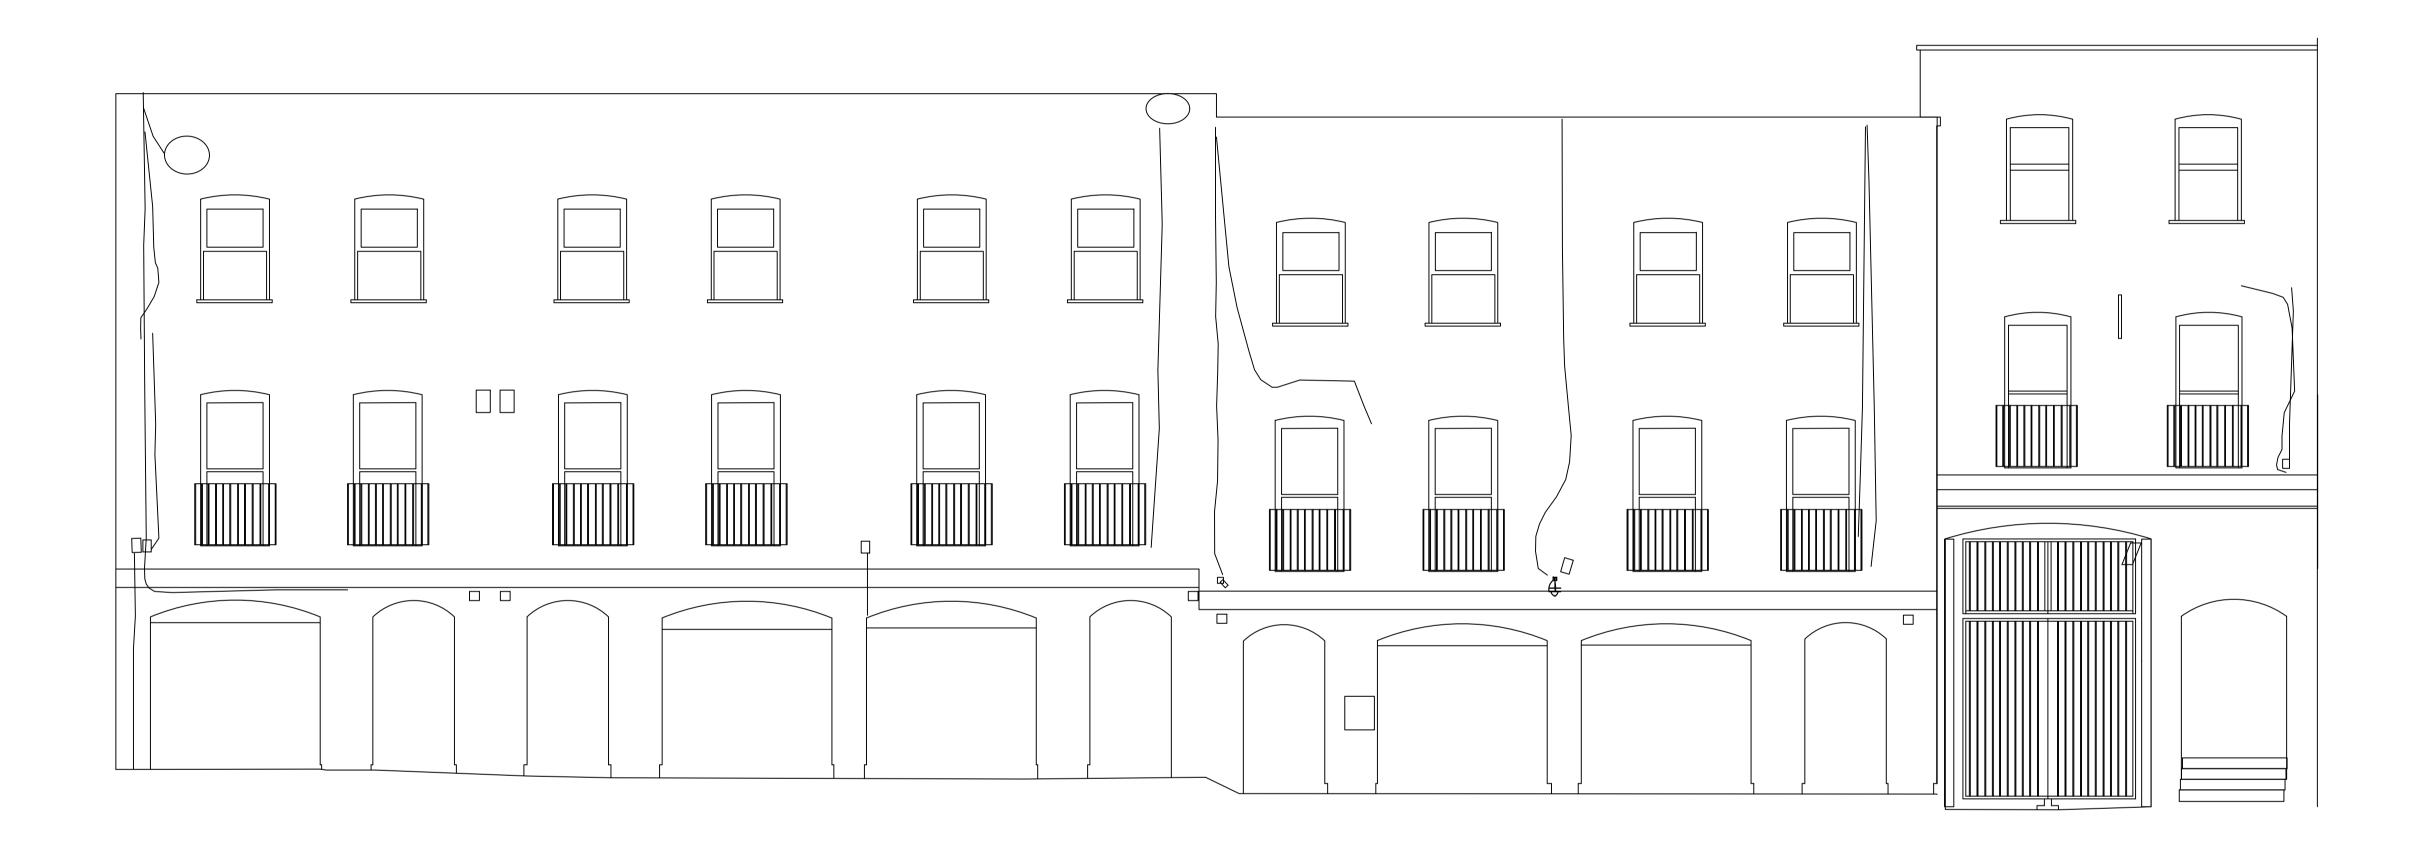

Do not reproduce this drawing without written permission.

All dimensions are in millimetres unless stated otherwise.

|                                  | Site Address:                 |                         |             |                     |           |
|----------------------------------|-------------------------------|-------------------------|-------------|---------------------|-----------|
|                                  | Euston Street, London, NW1    |                         |             |                     |           |
| COSTAIN SKANSKA                  | Drawing Title:<br>External El | evation-Existing        |             |                     |           |
| Costain Skanska Joint Venture    | Drawn by:                     | Reviewed by:            | Checked by: | Presentation Scale: |           |
| 3rd Floor                        | AP                            | AP                      | MA          | 1:50 @ A1           |           |
| Addison Lee Compound             | Date:                         | Drawing No:             |             |                     | Revision: |
| Granby Terrace<br>London NW1 3SA | 21-07-2020                    | EW-NI-EustonSt-EX-EL-01 |             |                     | 1.0       |