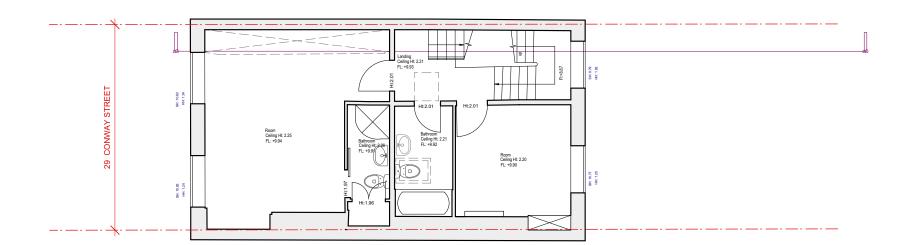

**Existing Second Floor - NO PROPOSED AMENDMENTS** Scale 1:100

Proposed Second Floor - NO PROPOSED AMENDMENTS Scale 1:100

0 **5 METRES** Metric Scale Bar Scale 1:100

LEGEND: Existing walls:

FD30 - Fire Door with intumescent strip.

MOE - Means of Escape

30-minute Fire Protection

PLANNING