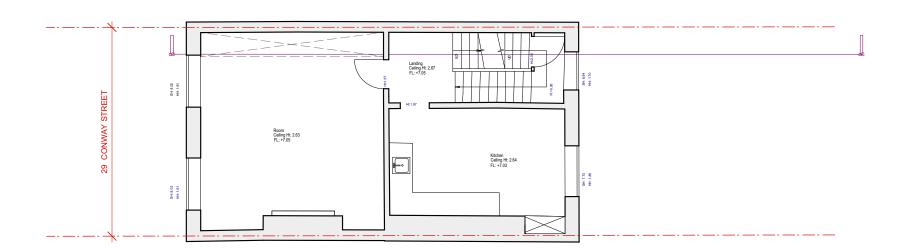

### **Existing First Floor - NO PROPOSED AMENDMENTS** Scale 1:100

Proposed First Floor - NO PROPOSED AMENDMENTS Scale 1:100

LEGEND: Existing walls:

FD30 - Fire Door with intumescent strip.

MOE - Means of Escape

30-minute Fire Protection

PLANNING

# **HMO SERVICES**

7 Prescott Place London SW4 6BS

©© 2017 ALL RIGHTS RESERVED

CLIENT Dror

PROJECT 29 Conway St Fitzrovia London W1T 6BW

DATE 21/07/20 SCALE 1:100@A3

ISSUE PLANNING TITLE EXISTING AND PROPOSED FIRST FLOOR