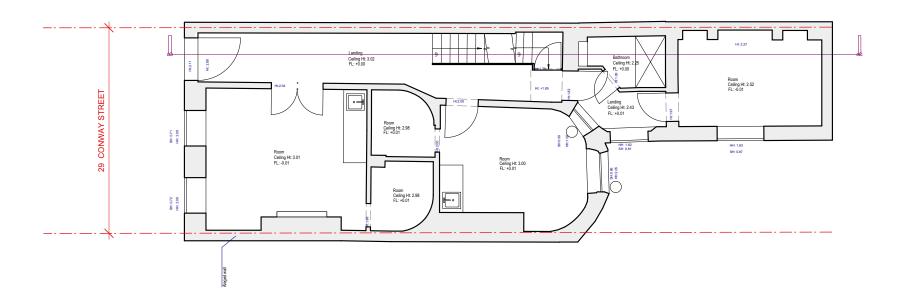

### **Existing First Floor - NO PROPOSED AMENDMENTS** Scale 1:100

Proposed First Floor - NO PROPOSED AMENDMENTS Scale 1:100

LEGEND: Existing walls:

FD30 - Fire Door with intumescent strip.

MOE - Means of Escape