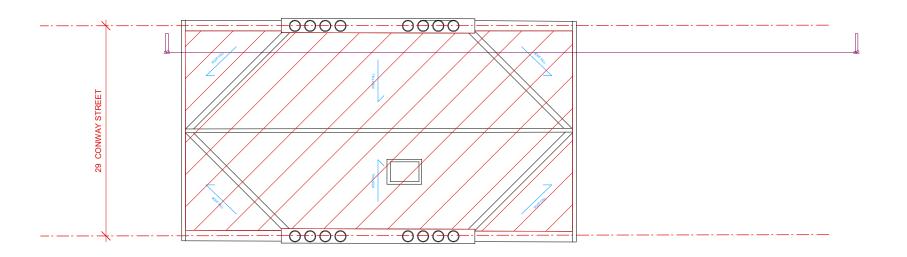

**Existing Roof** Scale 1:100

**Proposed Loft Floor** Scale 1:100

LEGEND: Existing walls:

FD30 - Fire Door with inturnescent strip.

MOE - Means of Escape
30-minute Fire Protection
60-minute Fire Protection

PLANNING

**HMO SERVICES** 

7 Prescott Place London SW4 6BS

©© 2017 ALL RIGHTS RESERVED

CLIENT Dror

PROJECT 29 Conway St Fitzrovia London W1T 6BW

DATE 21/07/20 SCALE 1:100@A3

ISSUE PLANNING TITLE EXISTING ROOF AND PROPOSED LOFT FLOOR