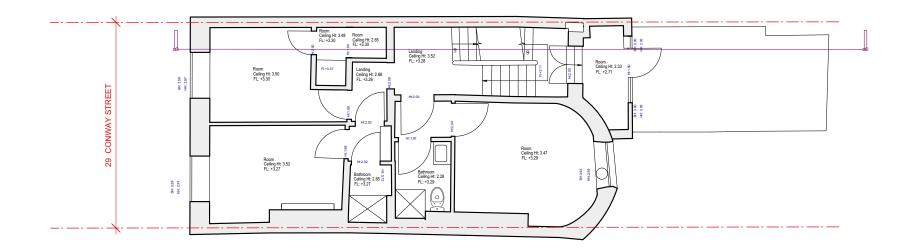

### **Existing First Floor - NO PROPOSED AMENDMENTS** Scale 1:100

Proposed First Floor - NO PROPOSED AMENDMENTS Scale 1:100

LEGEND: Existing walls:

FD30 - Fire Door with intumescent strip.

MOE - Means of Escape

30-minute Fire Protection

PLANNING

# **HMO SERVICES**

7 Prescott Place London SW4 6BS

©© 2017 ALL RIGHTS RESERVED

CLIENT Dror

PROJECT 29 Conway St Fitzrovia London W1T 6BW

DATE 21/07/20 SCALE 1:100@A3

ISSUE PLANNING TITLE EXISTING AND PROPOSED FIRST FLOOR