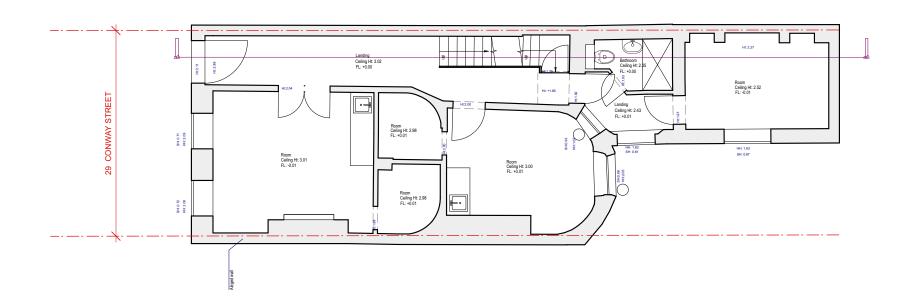

### **Existing First Floor - NO PROPOSED AMENDMENTS** Scale 1:100

Proposed First Floor - NO PROPOSED AMENDMENTS Scale 1:100

LEGEND: Existing walls:

FD30 - Fire Door with intumescent strip.

MOE - Means of Escape