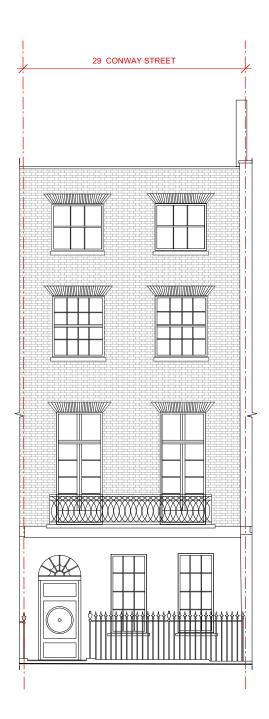

CLIENT Dror

PROJECT 29 Conway St Fitzrovia London W1T 6BW

DATE 21/07/20 SCALE 1:100@A3

ISSUE PLANNING TITLE PROPOSED ROOF PLAN

Existing Front Elevation Scale 1:100

Proposed Front Elevation
Scale 1:100

> **5 METRES** 0 Metric Scale Bar Scale 1:100

LEGEND: Existing walls:

FD30 - Fire Door with intumescent strip.

MOE - Means of Escape

30-minute Fire Protection

PLANNING

**HMO SERVICES** 

7 Prescott Place London SW4 6BS

©© 2017 ALL RIGHTS RESERVED

CLIENT Dror

PROJECT 29 Conway St Fitzrovia London W1T 6BW

DATE 21/07/20 SCALE 1:100@A3

ISSUE PLANNING TITLE EXISTING AND PROPOSED FRONT ELEVATION

Existing Rear Elevation Scale 1:100

Proposed Rear Elevation Scale 1:100