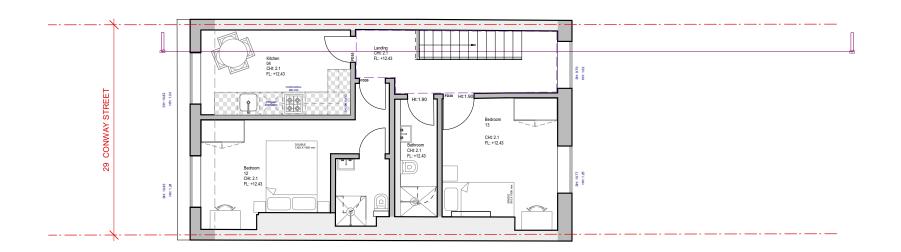

### **Existing Third Floor** Scale 1:100

**Proposed Third Floor** Scale 1:100

0 **5 METRES** Metric Scale Bar Scale 1:100

LEGEND: Existing walls:

FD30 - Fire Door with inturnescent strip.

MOE - Means of Escape
30-minute Fire Protection
60-minute Fire Protection