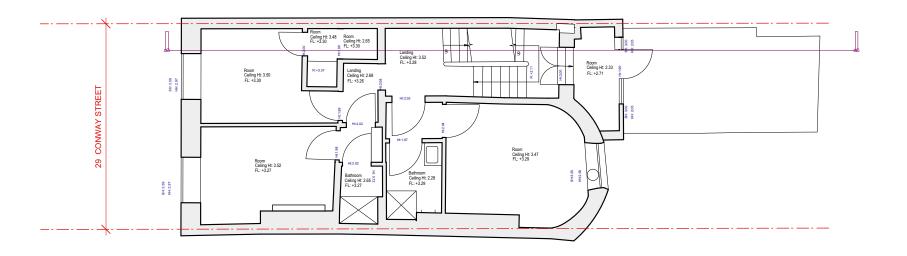

### **Existing First Floor - NO PROPOSED AMENDMENTS** Scale 1:100

Proposed First Floor - NO PROPOSED AMENDMENTS Scale 1:100

LEGEND: Existing walls:

FD30 - Fire Door with intumescent strip.

MOE - Means of Escape

30-minute Fire Protection

PLANNING

# **HMO SERVICES**

7 Prescott Place London SW4 6BS

©© 2017 ALL RIGHTS RESERVED

CLIENT Dror

PROJECT 29 Conway St Fitzrovia London W1T 6BW

DATE 21/07/20 SCALE 1:100@A3

ISSUE PLANNING TITLE EXISTING AND PROPOSED FIRST FLOOR