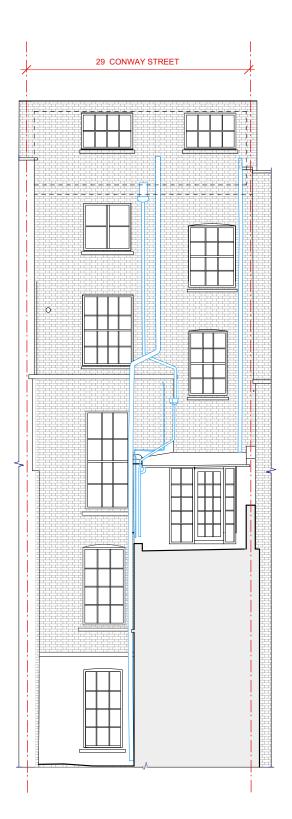

CLIENT Dror

PROJECT 29 Conway St Fitzrovia London W1T 6BW

DATE 21/07/20 SCALE 1:100@A3

ISSUE PLANNING TITLE EXISTING AND PROPOSED FRONT ELEVATION

Existing Rear Elevation Scale 1:100

Proposed Rear Elevation Scale 1:100

### **HMO SERVICES**

7 Prescott Place London SW4 6BS

©© 2017 ALL RIGHTS RESERVED

CLIENT Dror

PROJECT 29 Conway St Fitzrovia London W1T 6BW

DATE 21/07/20

SCALE 1:100@A3 ISSUE PLANNING

TITLE EXISTING AND PROPOSED REAR ELEVATION