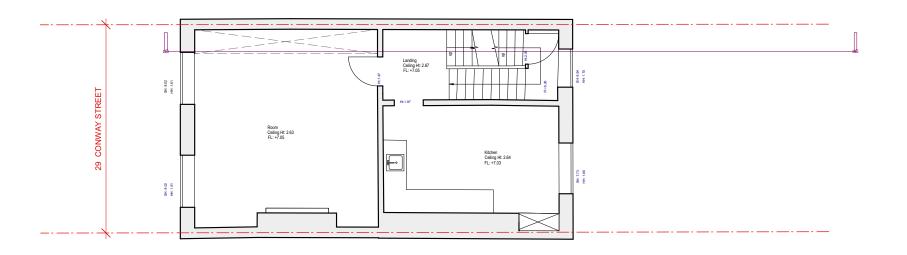

### **Existing First Floor - NO PROPOSED AMENDMENTS** Scale 1:100

Proposed First Floor - NO PROPOSED AMENDMENTS Scale 1:100

LEGEND: Existing walls:

FD30 - Fire Door with intumescent strip.

MOE - Means of Escape

30-minute Fire Protection

PLANNING

# **HMO SERVICES**

7 Prescott Place London SW4 6BS

©© 2017 ALL RIGHTS RESERVED

CLIENT Dror

PROJECT 29 Conway St Fitzrovia London W1T 6BW

DATE 21/07/20 SCALE 1:100@A3

ISSUE PLANNING TITLE EXISTING AND PROPOSED FIRST FLOOR