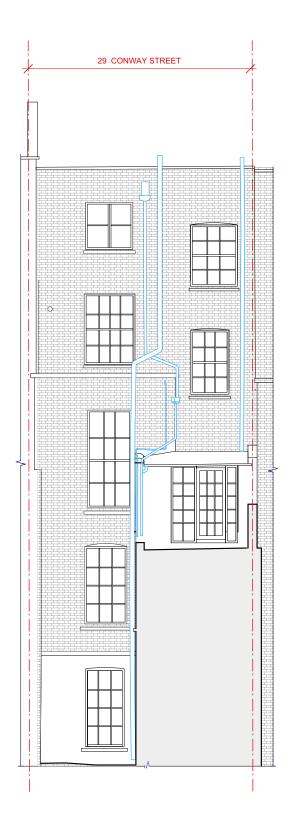

CLIENT Dror

PROJECT 29 Conway St Fitzrovia London W1T 6BW

DATE 21/07/20 SCALE 1:100@A3

ISSUE PLANNING TITLE PROPOSED ROOF PLAN

Existing Front Elevation Scale 1:100

Proposed Front Elevation
Scale 1:100

> **5 METRES** 0 Metric Scale Bar Scale 1:100

CLIENT Dror

PROJECT 29 Conway St Fitzrovia London W1T 6BW

DATE 21/07/20 SCALE 1:100@A3

ISSUE PLANNING TITLE EXISTING AND PROPOSED FRONT ELEVATION

Existing Rear Elevation Scale 1:100

Proposed Rear Elevation Scale 1:100