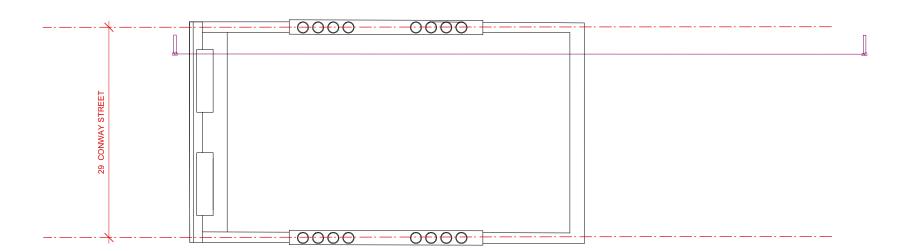

**Existing Ground Floor - NO PROPOSED AMENDMENTS** Scale 1:100

Proposed Ground Floor - NO PROPOSED AMENDMENTS Scale 1:100

LEGEND: Existing walls:

FD30 - Fire Door with intumescent strip.

MOE - Means of Escape