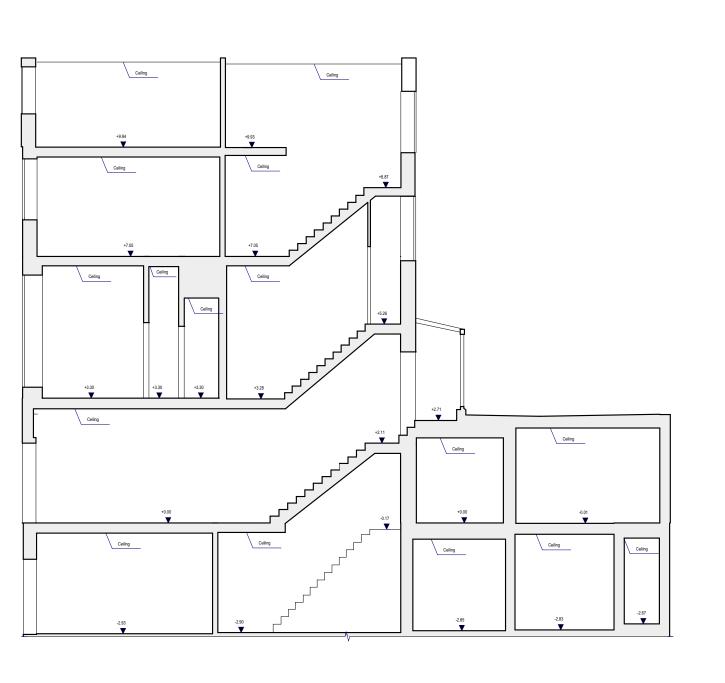

Ceiling Ceiling Ceiling Ceiling

Existing Section A-A Scale 1:100

Proposed Section A-A Scale 1:100

**5 METRES** 0 5 Metric Scale Bar Scale 1:100

LEGEND: Existing walls:

FD30 - Fire Door with intumescent strip.

MOE - Means of Escape 30-minute Fire Protection 60-minute Fire Protection

PLANNING

**HMO SERVICES** 

7 Prescott Place London SW4 6BS

©© 2017 ALL RIGHTS RESERVED

CLIENT Dror

PROJECT 29 Conway St Fitzrovia London W1T 6BW

DATE 21/07/20 SCALE 1:100@A3

ISSUE PLANNING TITLE EXISTING AND PROPOSED SECTION A-A