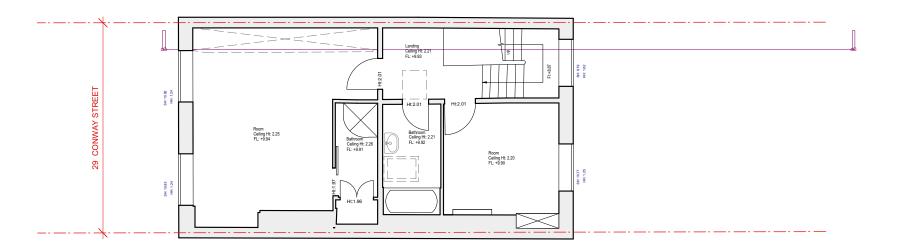

**Existing Second Floor - NO PROPOSED AMENDMENTS** Scale 1:100

Proposed Second Floor - NO PROPOSED AMENDMENTS Scale 1:100

0 **5 METRES** Metric Scale Bar Scale 1:100

LEGEND: Existing walls:

FD30 - Fire Door with intumescent strip.

MOE - Means of Escape

30-minute Fire Protection

PLANNING

# **HMO SERVICES**

7 Prescott Place London SW4 6BS

©© 2017 ALL RIGHTS RESERVED

CLIENT Dror PROJECT 29 Conway St Fitzrovia London W1T 6BW

DATE 21/07/20

SCALE 1:100@A3 ISSUE PLANNING

TITLE EXISTING AND PROPOSED SECOND FLOOR