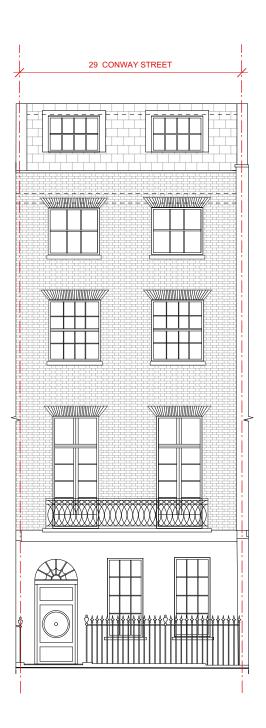

CLIENT Dror

PROJECT 29 Conway St Fitzrovia London W1T 6BW

DATE 21/07/20 SCALE 1:100@A3

ISSUE PLANNING TITLE PROPOSED ROOF PLAN

Existing Front Elevation Scale 1:100

Proposed Front Elevation
Scale 1:100

> **5 METRES** 0 Metric Scale Bar Scale 1:100

LEGEND: Existing walls:

FD30 - Fire Door with intumescent strip.

MOE - Means of Escape

30-minute Fire Protection

PLANNING

**HMO SERVICES** 

7 Prescott Place London SW4 6BS

©© 2017 ALL RIGHTS RESERVED

CLIENT Dror

PROJECT 29 Conway St Fitzrovia London W1T 6BW

DATE 21/07/20 SCALE 1:100@A3

ISSUE PLANNING TITLE EXISTING AND PROPOSED FRONT ELEVATION

Existing Rear Elevation Scale 1:100

Proposed Rear Elevation Scale 1:100