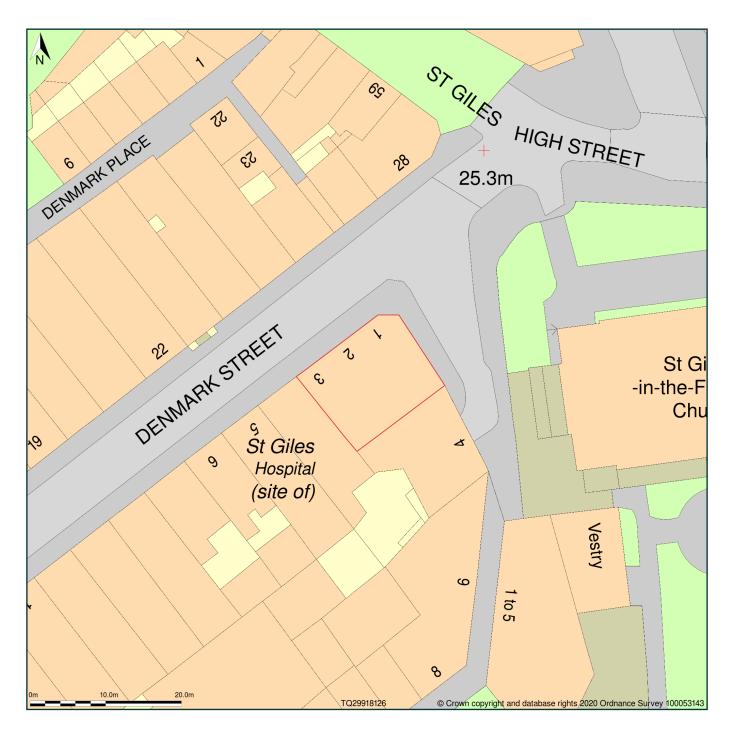

## 1-3, Denmark Street, London, Camden, WC2H 8LP

Block Plan shows area bounded by: 529873.95, 181216.05 529963.95, 181306.05 (at a scale of 1:500), OSGridRef: TQ29918126. The representation of a road, track or path is no evidence of a right of way. The representation of features as lines is no evidence of a property boundary.