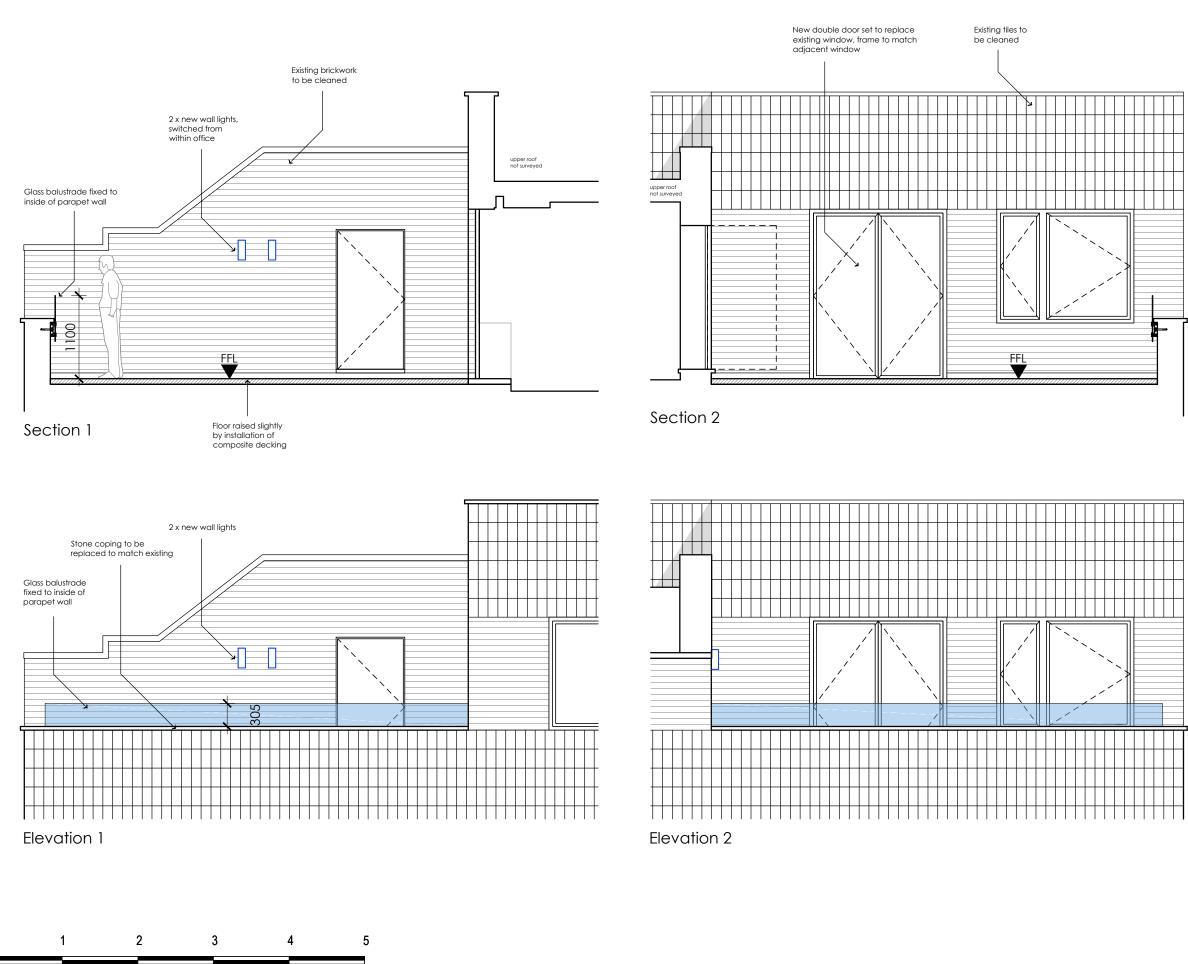

METRES

0

| I |                              |                                                                                                  |               |    |
|---|------------------------------|--------------------------------------------------------------------------------------------------|---------------|----|
|   | X PLANNING<br>Rev Revision   |                                                                                                  | 28.08.20      | Ву |
| - | NOTES<br>All setting out din | nensions and points<br>nstruction issue draw                                                     | will be       |    |
| - | All dimensions to            | be checked on site<br>t of works. Do not sco                                                     | prior to      |    |
| - | Issue                        | ANNING                                                                                           |               |    |
|   | Project                      | NAPIER<br>HOUSE                                                                                  |               |    |
|   |                              | PROPOSED<br>F ELEVATIONS                                                                         |               |    |
|   | Scale<br>1:50 @ A3           |                                                                                                  | oate<br>08.20 |    |
|   | Drawing №<br>551/E/211       | R                                                                                                | evision       | ,  |
|   |                              |                                                                                                  |               |    |
|   | Old Bo                       | ign associate<br>ank Court, Morocco Street, London SE1<br>20 7089 9134 studio@gravitydesign.uk.c | знв           |    |