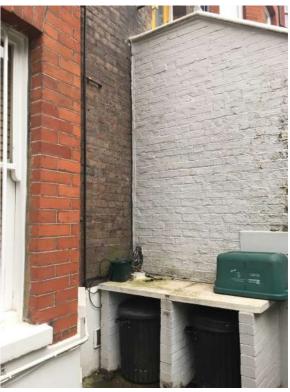

### **Proposed works and materials**

- Dwarf wall at front boundary to be rebuilt using reclaimed bricks to match existing brick stock. Stone mason to fit with a new York stone coping.
- Metal worker to replace dilapidated metal railings in their original style and a new front gate for additional security. Front gate to swing inwards away from the street. New handrail to front door and down to lower ground floor to match the style of the front railings. Railings, gate and handrail to be painted dark grey/black.
- Metal worker to fix a mild steel panel in a grey powder coated finish against the repaired existing retaining wall to create an area for planting behind the railings.
- Retaining wall of lower stair to be repainted in a breathable mineral paint and stone mason to fit with a York stone coping.
- Retaining wall of upper stair to be repainted in a breathable mineral paint and existing coping to remain.
- Party wall to have paint removed, to be stripped back to brickwork and repointed with lime mortar.
- Lower ground floor to be tiled in 6" reclaimed black quarry tiles (see reference image).
- Stair to front door and down to lower ground floor to be finished in York stone.
- Carpenter to install new bin storage joinery in sapele timber at lower ground level.
- Front porch roof to be refurbished by a carpenter and broken clay tiles to be replaced with reclaimed tiles to match the existing.