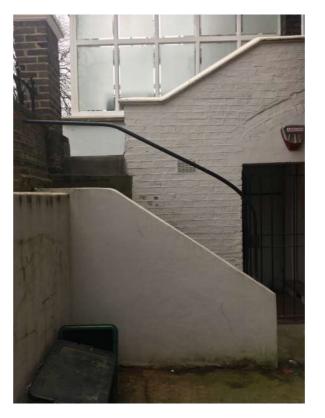

### **Proposed works and materials**

- Dwarf wall at front boundary to be rebuilt using reclaimed bricks to match existing brick stock. Stone mason to fit with a new York stone coping.
- Metal worker to replace dilapidated metal railings in their original style and a new front gate for additional security. Front gate to swing inwards away from the street. New handrail to front door and down to lower ground floor to match the style of the front railings. Railings, gate and handrail to be painted dark grey/black.
- Metal worker to fix a mild steel panel in a grey powder coated finish against the repaired existing retaining wall to create an area for planting behind the railings.
- Retaining wall of lower stair to be repainted in a breathable mineral paint and stone mason to fit with a York stone coping.
- Retaining wall of upper stair to be repainted in a breathable mineral paint and existing coping to remain.
- Party wall to have paint removed, to be stripped back to brickwork and repointed with lime mortar.
- Lower ground floor to be tiled in 6" reclaimed black quarry tiles (see reference image).
- Stair to front door and down to lower ground floor to be finished in York stone.
- Carpenter to install new bin storage joinery in sapele timber at lower ground level.
- Front porch roof to be refurbished by a carpenter and broken clay tiles to be replaced with reclaimed tiles to match the existing.