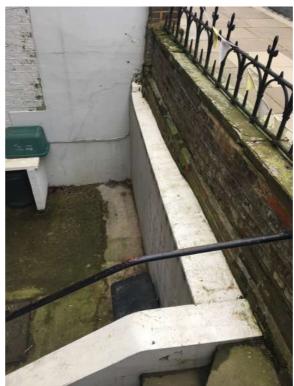

### **Proposed works and materials**

- Dwarf wall at front boundary to be rebuilt using reclaimed bricks to match existing brick stock. Stone mason to fit with a new York stone coping.
- Metal worker to replace dilapidated metal railings in their original style and a new front gate for additional security. Front gate to swing inwards away from the street. New handrail to front door and down to lower ground floor to match the style of the front railings. Railings, gate and handrail to be painted dark grey/black.
- Metal worker to fix a mild steel panel in a grey powder coated finish against the repaired existing retaining wall to create an area for planting behind the railings.
- Retaining wall of lower stair to be repainted in a breathable mineral paint and stone mason to fit with a York stone coping.
- Retaining wall of upper stair to be repainted in a breathable mineral paint and existing coping to remain.
- Party wall to have paint removed, to be stripped back to brickwork and repointed with lime mortar.
- Lower ground floor to be tiled in 6" reclaimed black quarry tiles (see reference image).
- Stair to front door and down to lower ground floor to be finished in York stone.
- Carpenter to install new bin storage joinery in sapele timber at lower ground level.
- Front porch roof to be refurbished by a carpenter and broken clay tiles to be replaced with reclaimed tiles to match the existing.