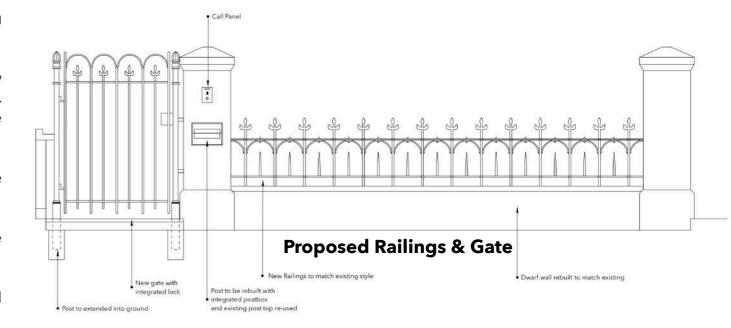

### **Proposed works and materials**

- Dwarf wall at front boundary to be rebuilt using reclaimed bricks to match existing brick stock. Stone mason to fit with a new York stone coping.
- Metal worker to replace dilapidated metal railings in their original style and a new front gate for additional security. Front gate to swing inwards away from the street. New handrail to front door and down to lower ground floor to match the style of the front railings. Railings, gate and handrail to be painted dark grey/black.
- Metal worker to fix a mild steel panel in a grey powder coated finish against the repaired existing retaining wall to create an area for planting behind the railings.
- Retaining wall of lower stair to be repainted in a breathable mineral paint and stone mason to fit with a York stone coping.
- Retaining wall of upper stair to be repainted in a breathable mineral paint and existing coping to remain.
- Party wall to have paint removed, to be stripped back to brickwork and repointed with lime mortar.
- Lower ground floor to be tiled in 6" reclaimed black quarry tiles (see reference image).
- Stair to front door and down to lower ground floor to be finished in York stone.
- Carpenter to install new bin storage joinery in sapele timber at lower ground level.
- Front porch roof to be refurbished by a carpenter and broken clay tiles to be replaced with reclaimed tiles to match the existing.