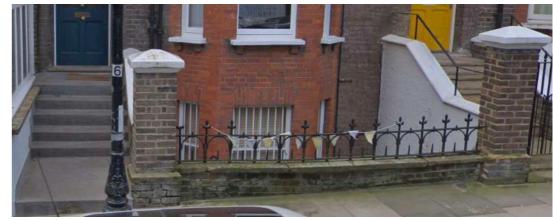

### **Proposed works and materials**

- Dwarf wall at front boundary to be rebuilt using reclaimed bricks to match existing brick stock. Stone mason to fit with a new York stone coping.
- Metal worker to replace dilapidated metal railings in their original style and a new front gate for additional security. Front gate to swing inwards away from the street. New handrail to front door and down to lower ground floor to match the style of the front railings. Railings, gate and handrail to be painted dark grey/black.
- Metal worker to fix a mild steel panel in a grey powder coated finish against the repaired existing retaining wall to create an area for planting behind the railings.
- Retaining wall of lower stair to be repainted in a breathable mineral paint and stone mason to fit with a York stone coping.
- Retaining wall of upper stair to be repainted in a breathable mineral paint and existing coping to remain.
- Party wall to have paint removed, to be stripped back to brickwork and repointed with lime mortar.
- Lower ground floor to be tiled in 6" reclaimed black quarry tiles (see reference image).
- Stair to front door and down to lower ground floor to be finished in York stone.
- Carpenter to install new bin storage joinery in sapele timber at lower ground level.
- Front porch roof to be refurbished by a carpenter and broken clay tiles to be replaced with reclaimed tiles to match the existing.

**Existing Railings** 

**Reclaimed Quarry Tile Reference** 

8a Highgate Road, London NW5 1NR

**+44 (0)20 3490 1140** 

Mark Lewis Interior Design is the trading name of Mark Lewis Design Ltd. Company reg no. 06668037. VAT No 938077787.