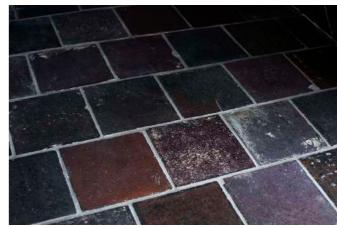

### **Proposed works and materials**

- Dwarf wall at front boundary to be rebuilt using reclaimed bricks to match existing brick stock. Stone mason to fit with a new York stone coping.
- Metal worker to replace dilapidated metal railings in their original style and a new front gate for additional security. Front gate to swing inwards away from the street. New handrail to front door and down to lower ground floor to match the style of the front railings. Railings, gate and handrail to be painted dark grey/black.
- Metal worker to fix a mild steel panel in a grey powder coated finish against the repaired existing retaining wall to create an area for planting behind the railings.
- Retaining wall of lower stair to be repainted in a breathable mineral paint and stone mason to fit with a York stone coping.
- Retaining wall of upper stair to be repainted in a breathable mineral paint and existing coping to remain.
- Party wall to have paint removed, to be stripped back to brickwork and repointed with lime mortar.
- Lower ground floor to be tiled in 6" reclaimed black quarry tiles (see reference image).
- Stair to front door and down to lower ground floor to be finished in York stone.
- Carpenter to install new bin storage joinery in sapele timber at lower ground level.
- Front porch roof to be refurbished by a carpenter and broken clay tiles to be replaced with reclaimed tiles to match the existing.

**Existing Railings** 

**Reclaimed Quarry Tile Reference** 

8a Highgate Road, London NW5 1NR

**+44 (0)20 3490 1140** 

Mark Lewis Interior Design is the trading name of Mark Lewis Design Ltd. Company reg no. 06668037. VAT No 938077787.