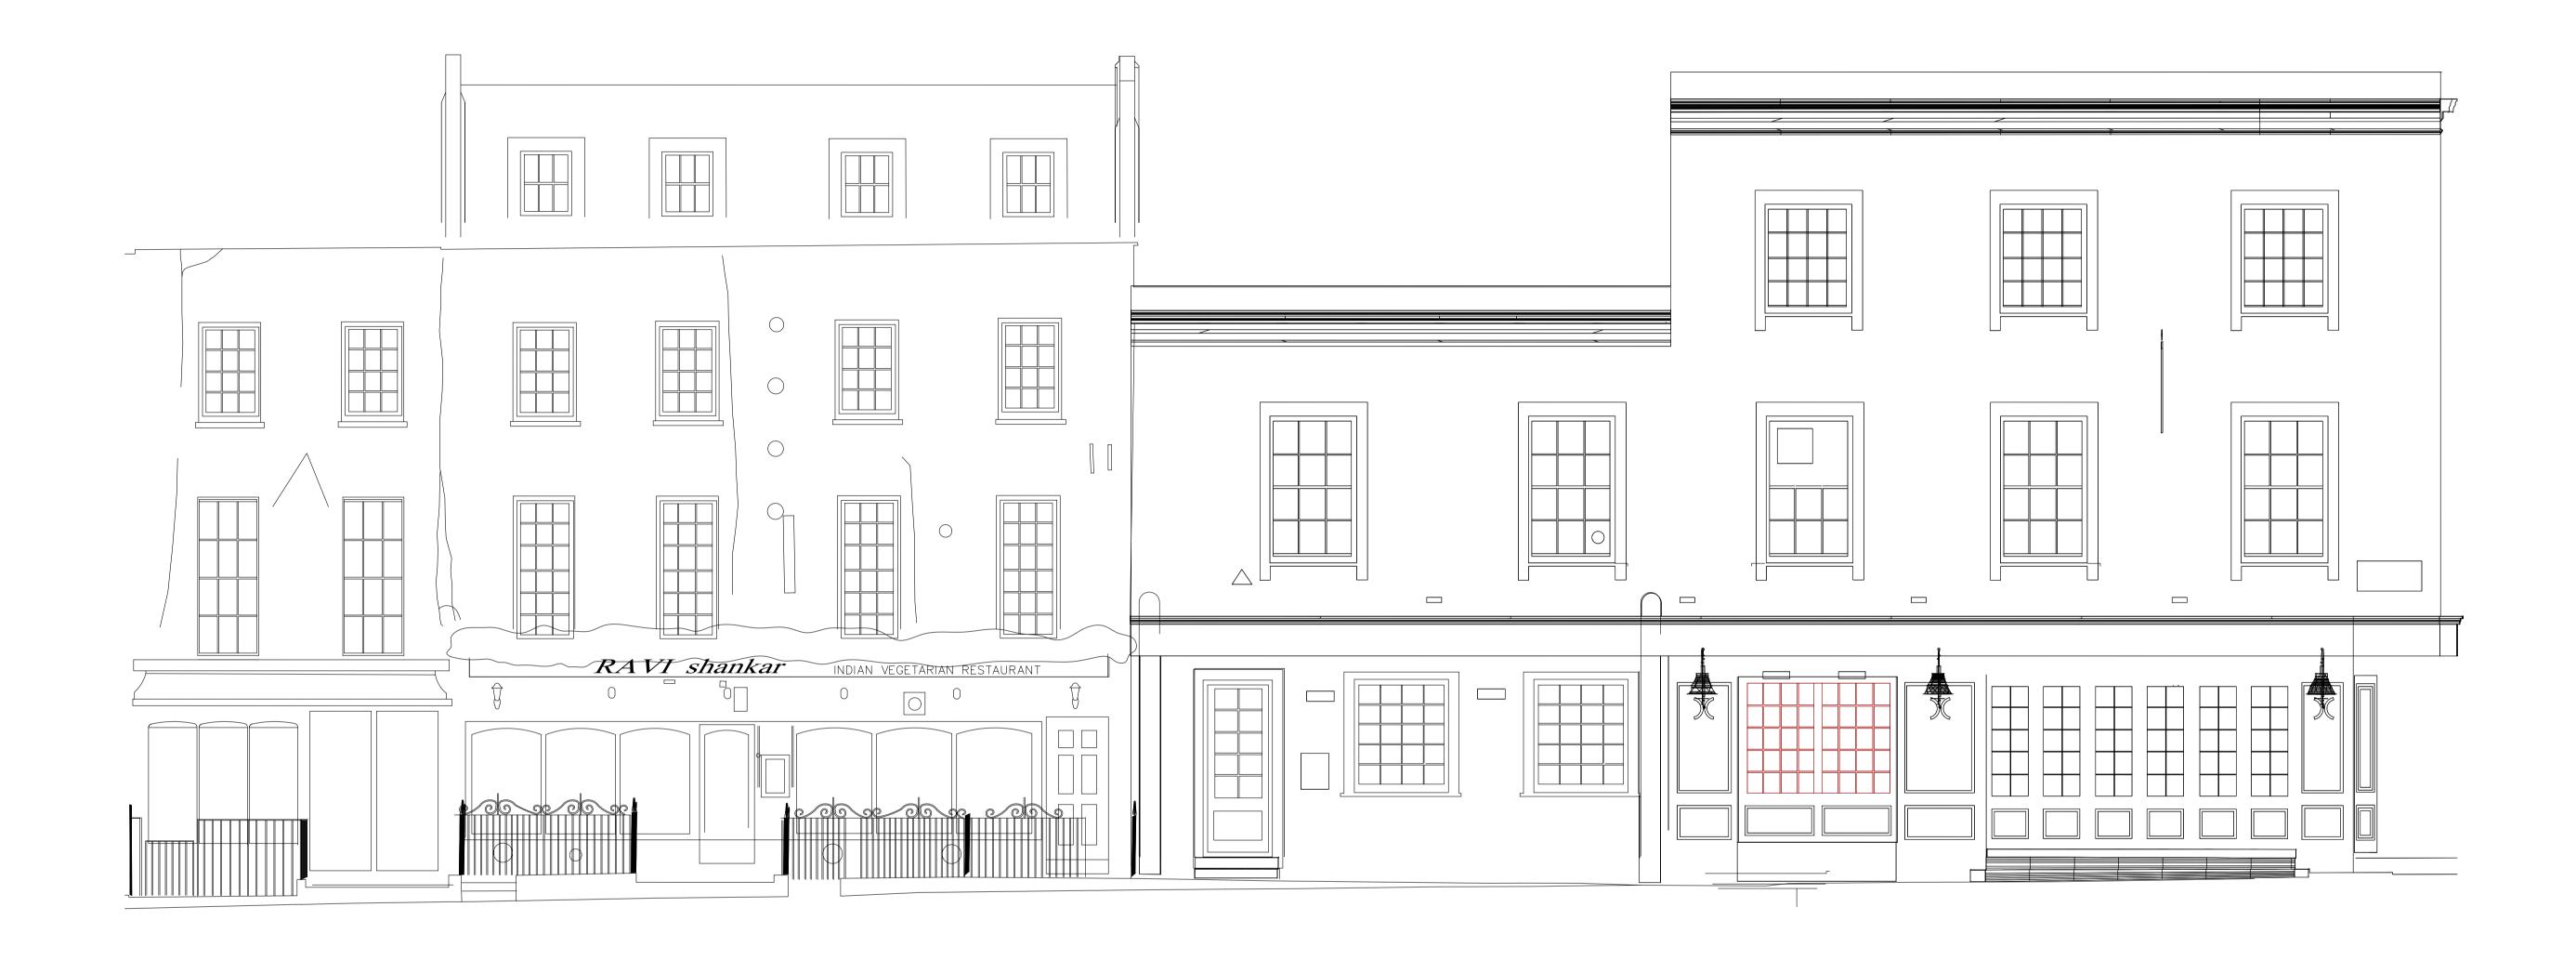

| , ,                                         |             | d Street, London, NW1 |  |  |  |  |  |
|---------------------------------------------|-------------|-----------------------|--|--|--|--|--|
|                                             |             |                       |  |  |  |  |  |
| Drawing Title:  External Elevation Proposed |             |                       |  |  |  |  |  |
| External Elevation-Proposed                 |             |                       |  |  |  |  |  |
| Drawn by: Reviewed by:                      | Checked by: | Presentation Scale:   |  |  |  |  |  |
| PB AP                                       | AB          | 1:50 @ A1             |  |  |  |  |  |

| Site Address:  Drummono    | d Street, London, N | <br>NW1     |                                |           |
|----------------------------|---------------------|-------------|--------------------------------|-----------|
| Drawing Title:  External E | levation-Proposed   | <u> </u>    |                                |           |
| Drawn by:                  | Reviewed by:        | Checked by: | Presentation Scale: 1:100 @ A1 |           |
| Date: 12-08-2019           | Prawing No:         | rummondS    | St-PR-EL-02                    | Revision: |

| Site Address:                |                  |             |                                  |  |
|------------------------------|------------------|-------------|----------------------------------|--|
| Drummond Street, London, NW1 |                  |             |                                  |  |
|                              |                  |             |                                  |  |
| Drawing Title:               |                  |             |                                  |  |
|                              |                  |             |                                  |  |
| External El                  | evation-Proposed |             |                                  |  |
| External El                  | evation-Proposed |             |                                  |  |
| External El                  | evation-Proposed | Checked by: | Presentation Scale:              |  |
|                              |                  |             | Presentation Scale:<br>1:50 @ A1 |  |
| Drawn by:                    | Reviewed by:     | Checked by: |                                  |  |