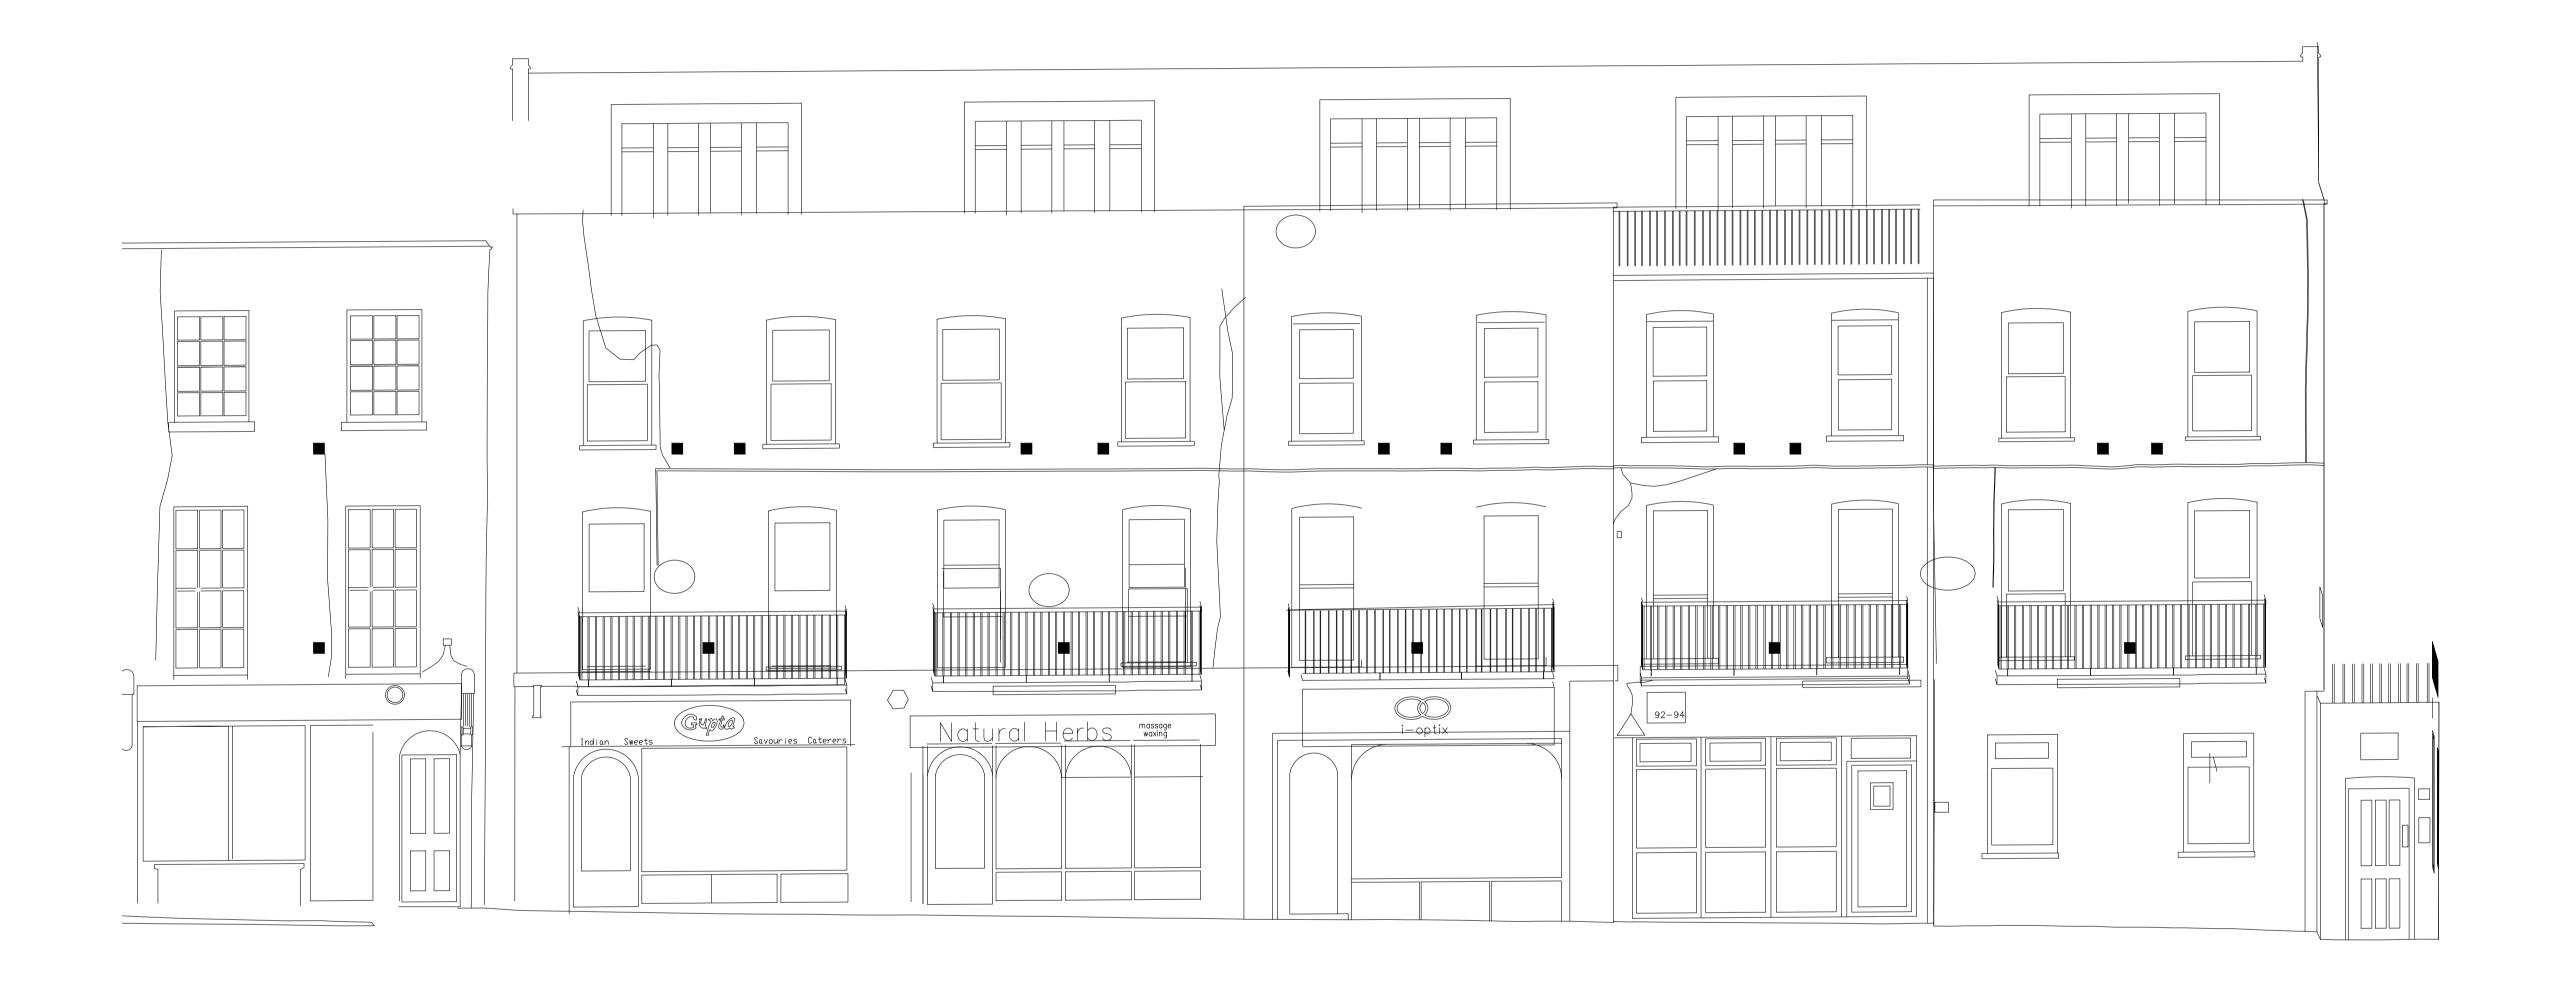

| , ,                                         |             | d Street, London, NW1 |  |  |  |  |  |
|---------------------------------------------|-------------|-----------------------|--|--|--|--|--|
|                                             |             |                       |  |  |  |  |  |
| Drawing Title:  External Elevation Proposed |             |                       |  |  |  |  |  |
| External Elevation-Proposed                 |             |                       |  |  |  |  |  |
| Drawn by: Reviewed by:                      | Checked by: | Presentation Scale:   |  |  |  |  |  |
| PB AP                                       | AB          | 1:50 @ A1             |  |  |  |  |  |

| Site Address:                |                  |             |                                  |  |
|------------------------------|------------------|-------------|----------------------------------|--|
| Drummond Street, London, NW1 |                  |             |                                  |  |
|                              |                  |             |                                  |  |
| Drawing Title:               |                  |             |                                  |  |
|                              |                  |             |                                  |  |
| External El                  | evation-Proposed |             |                                  |  |
| External El                  | evation-Proposed |             |                                  |  |
| External El                  | evation-Proposed | Checked by: | Presentation Scale:              |  |
|                              |                  |             | Presentation Scale:<br>1:50 @ A1 |  |
| Drawn by:                    | Reviewed by:     | Checked by: |                                  |  |