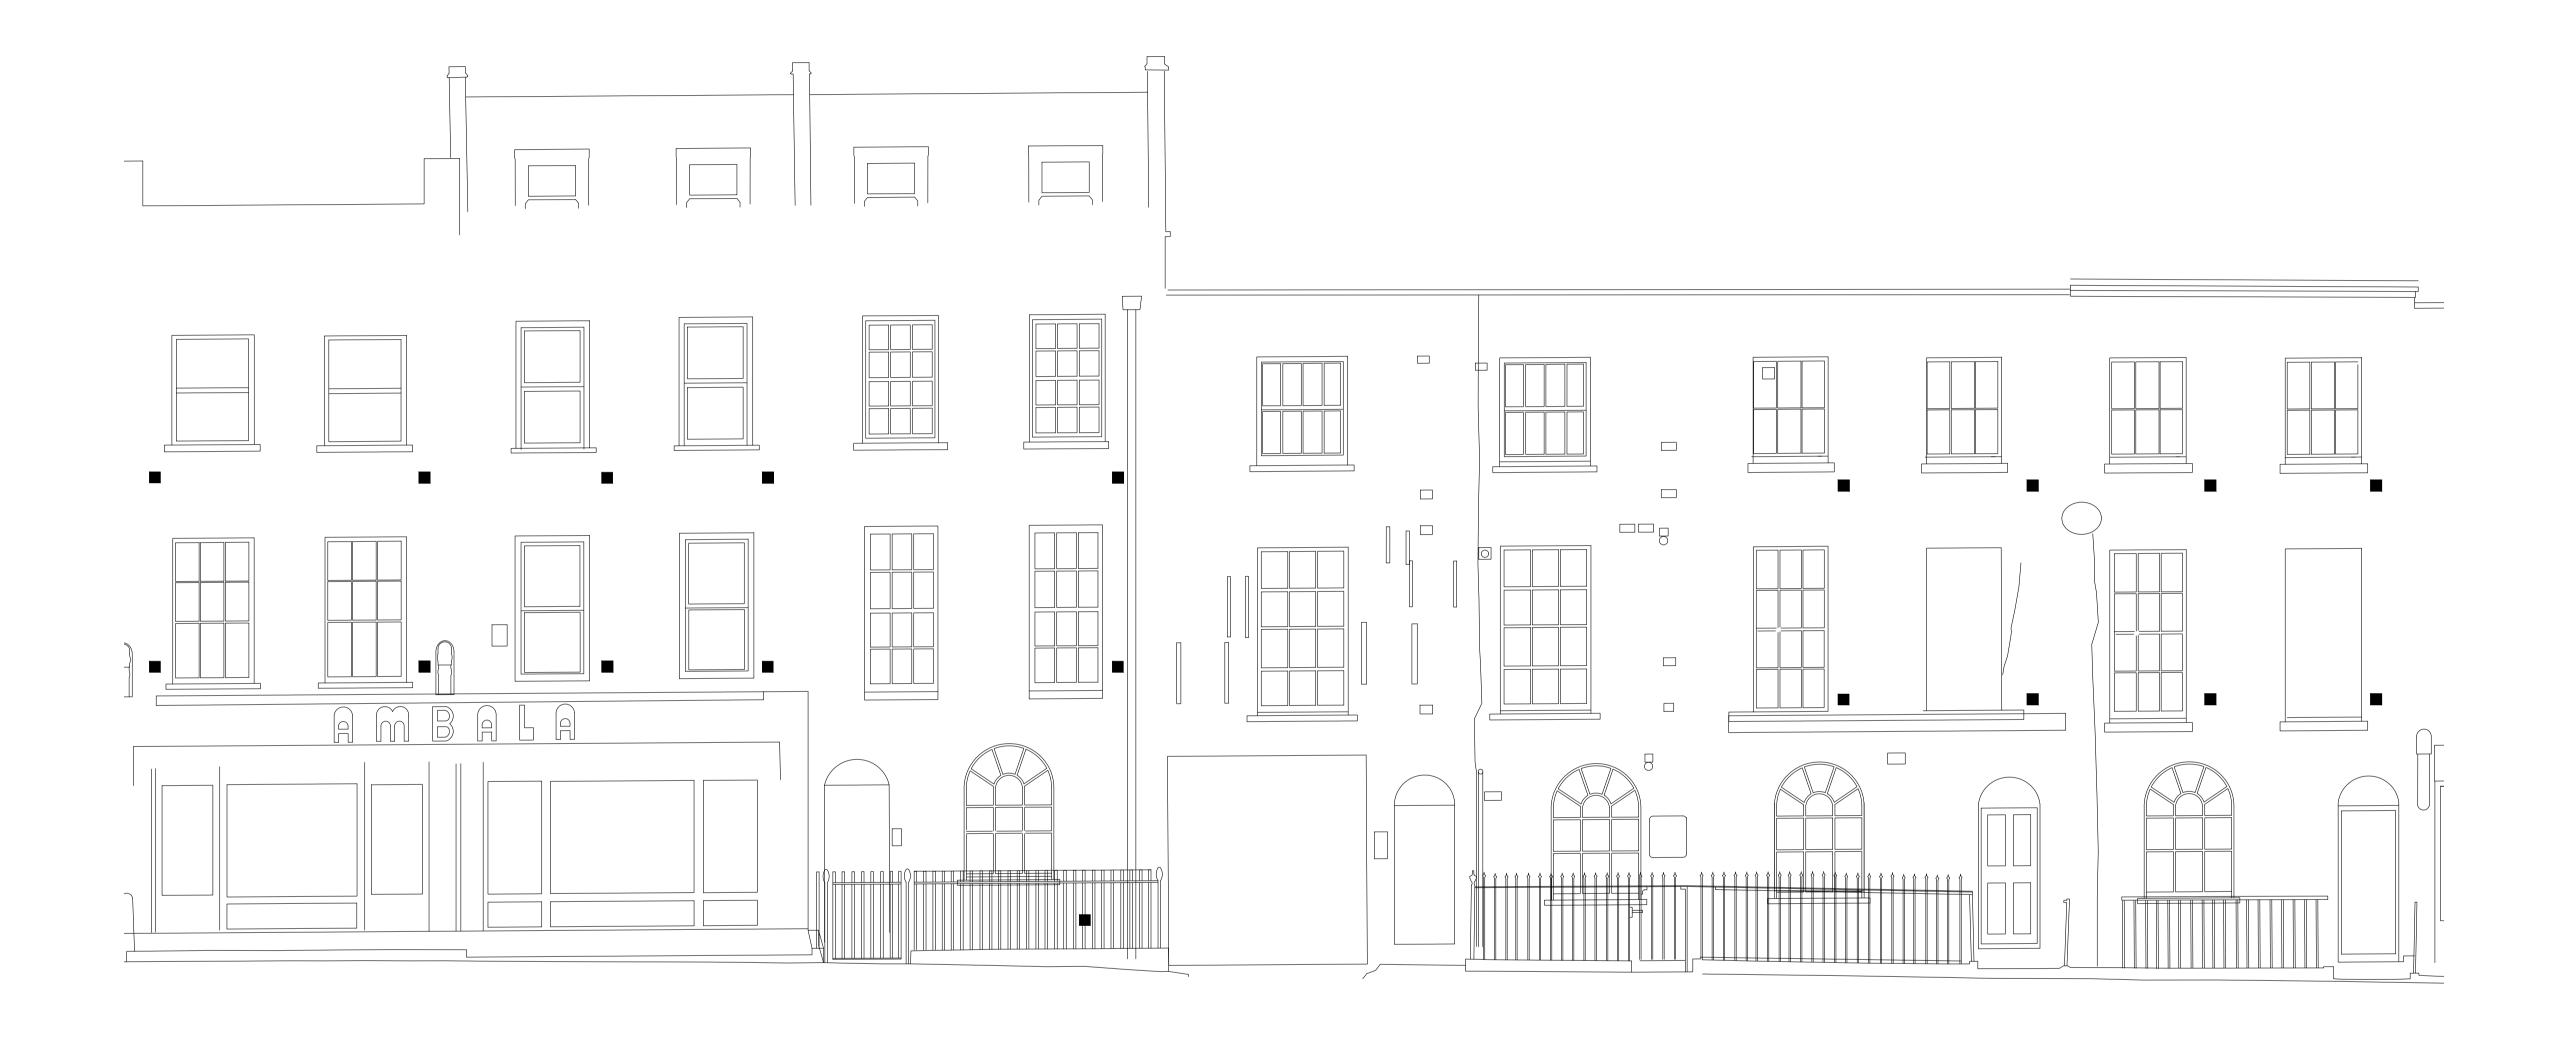

| ersholt Street   |           |                  |             |                               |  |
|------------------|-----------|------------------|-------------|-------------------------------|--|
|                  | Drawn by: | Reviewed by:     | Checked by: | Presentation Scale: 1:50 @ A1 |  |
| Exte             |           | ation-Existing   |             |                               |  |
| SKANSKA Ste Addr |           | treet, London, I | NW1         |                               |  |