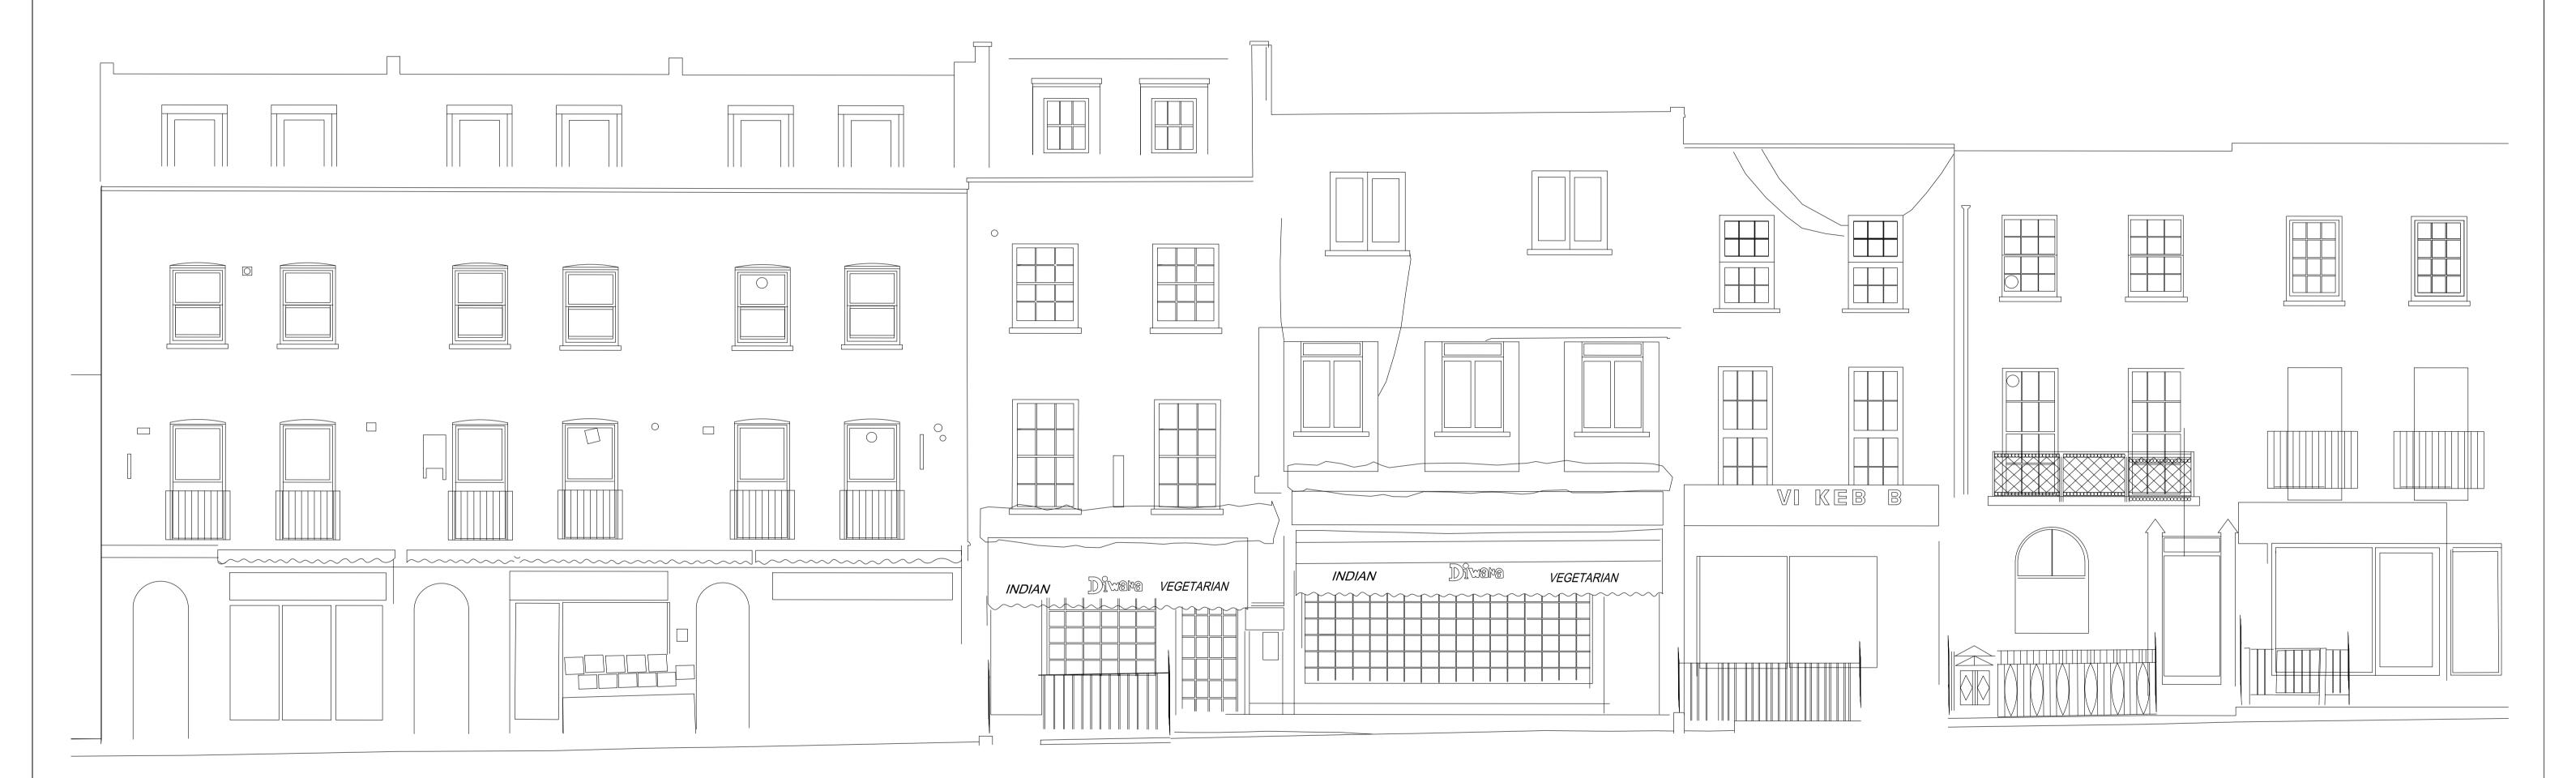

| 5KA   | Drawing Title:   | d Street, London, | NW1         |                     |           |
|-------|------------------|-------------------|-------------|---------------------|-----------|
| nture | Drawn by:        | Reviewed by:      | Checked by: | Presentation Scale: |           |
|       | PB               | AP                | AB          | 1:50 @ A1           |           |
|       | Date: 12-08-2019 | EW-NI-D           | rummondS    | St-EX-EL-01         | Revision: |

| Site Address:  |                               | N 8 7 4        |                               |  |  |
|----------------|-------------------------------|----------------|-------------------------------|--|--|
| Drummond       | ımmond Street, London, NW1    |                |                               |  |  |
|                |                               |                |                               |  |  |
| Drawing Title: | –                             |                |                               |  |  |
| Lytornal E     |                               |                |                               |  |  |
| External E     | levation-Existing             |                |                               |  |  |
| External E     | ievation-Existing             |                |                               |  |  |
| Drawn by:      | Reviewed by:                  | Checked by:    | Presentation Scale:           |  |  |
|                |                               | Checked by: AB | Presentation Scale: 1:50 @ A1 |  |  |
| Drawn by:      | Reviewed by:                  | •              |                               |  |  |
| Drawn by:      | Reviewed by:  AP  Drawing No: | AB             |                               |  |  |

| Drummond Street, London, NW1 |                 |             |                               |  |
|------------------------------|-----------------|-------------|-------------------------------|--|
| Drawing Title:               |                 |             |                               |  |
| External Ele                 | vation-Existing |             |                               |  |
|                              |                 |             |                               |  |
|                              |                 |             |                               |  |
| Drawn by:                    | Reviewed by:    | Checked by: | Presentation Scale: 1:50 @ A1 |  |