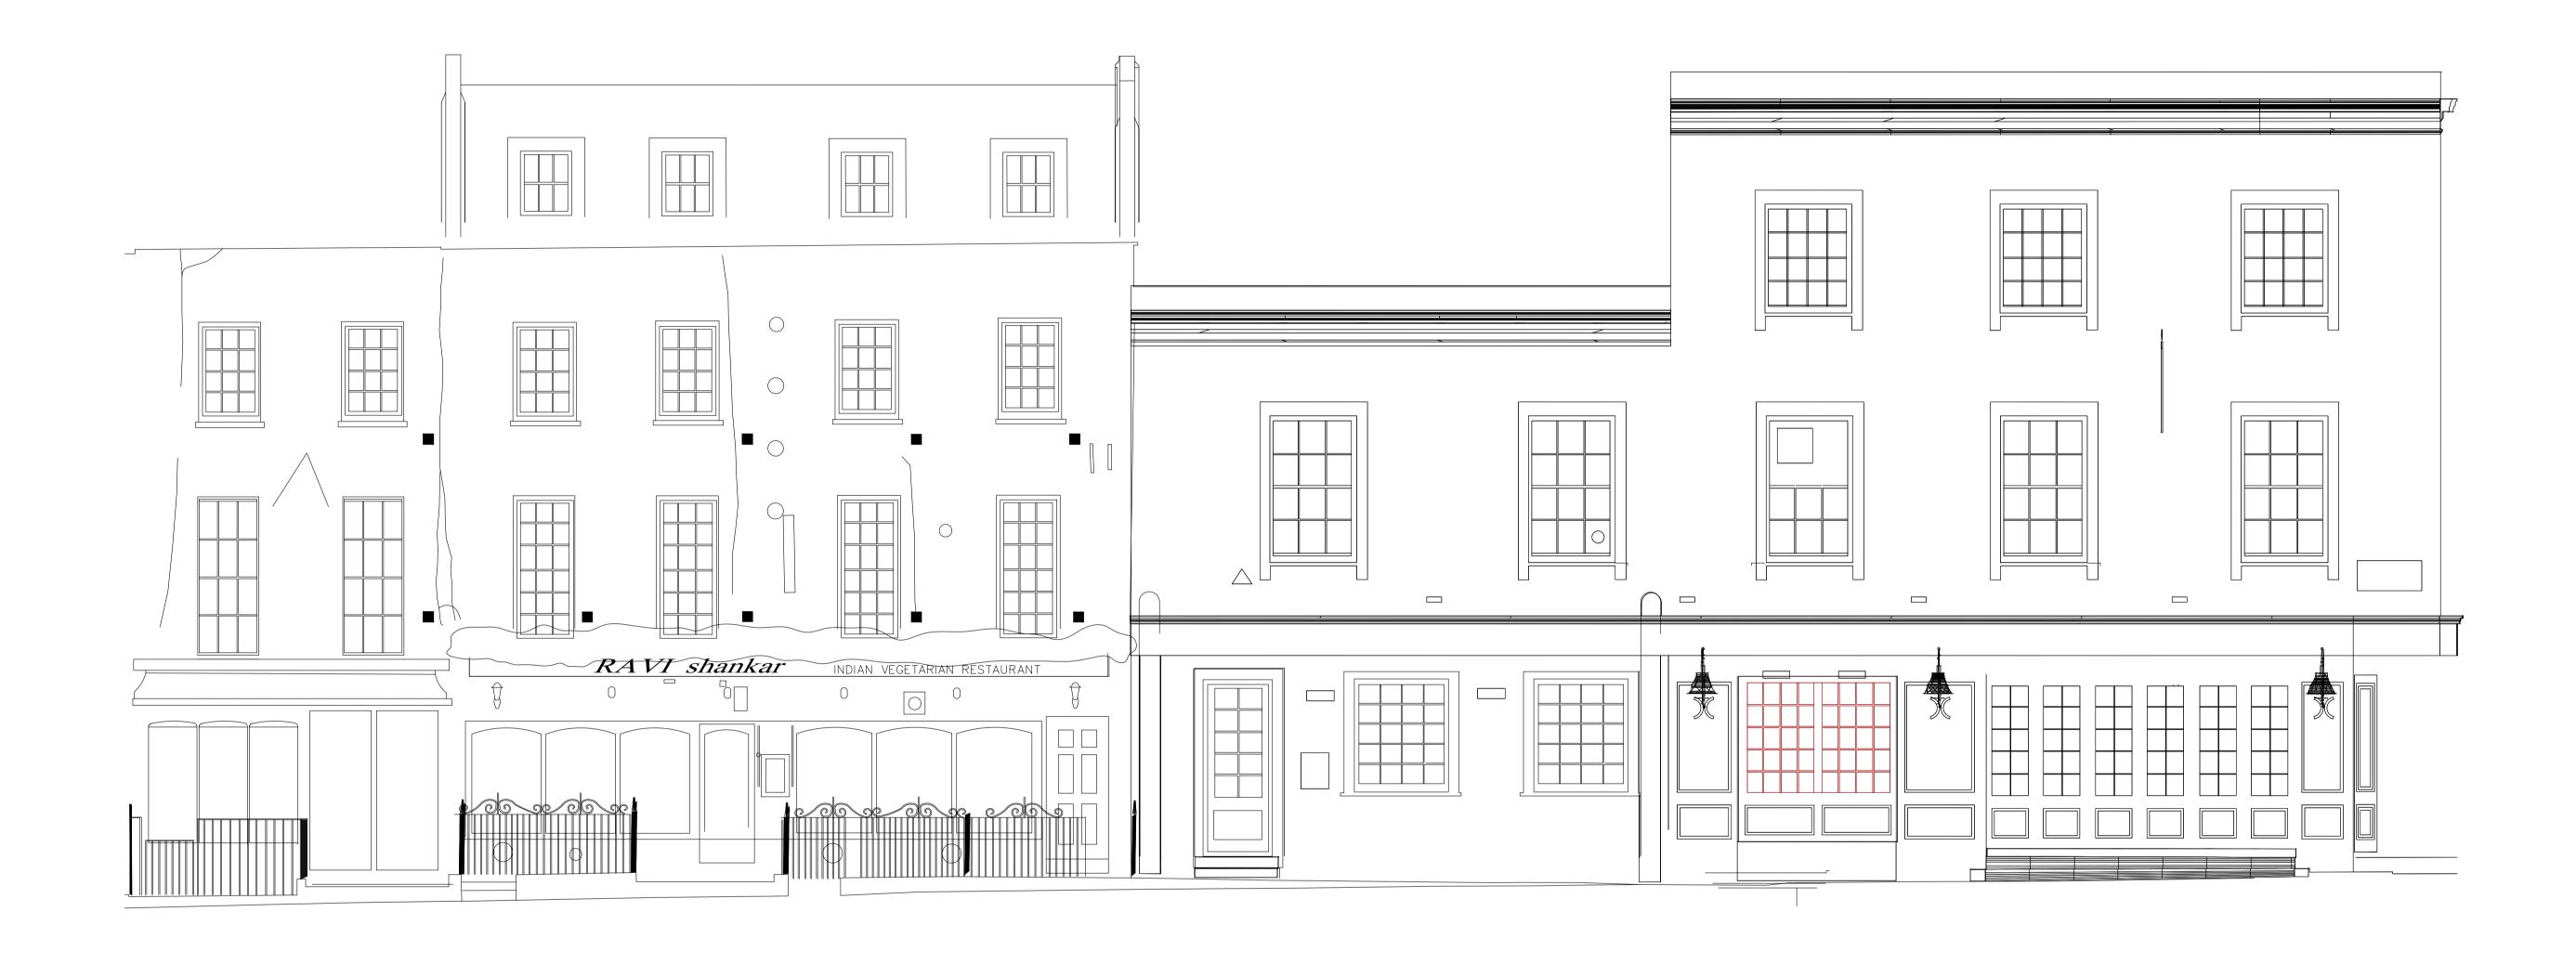

| , ,                                         |             | d Street, London, NW1 |  |  |  |  |  |
|---------------------------------------------|-------------|-----------------------|--|--|--|--|--|
|                                             |             |                       |  |  |  |  |  |
| Drawing Title:  External Elevation Proposed |             |                       |  |  |  |  |  |
| External Elevation-Proposed                 |             |                       |  |  |  |  |  |
| Drawn by: Reviewed by:                      | Checked by: | Presentation Scale:   |  |  |  |  |  |
| PB AP                                       | AB          | 1:50 @ A1             |  |  |  |  |  |

| Site Address:  Drummono    | d Street, London, N | <br>NW1     |                                |           |
|----------------------------|---------------------|-------------|--------------------------------|-----------|
| Drawing Title:  External E | levation-Proposed   | <u> </u>    |                                |           |
| Drawn by:                  | Reviewed by:        | Checked by: | Presentation Scale: 1:100 @ A1 |           |
| Date: 12-08-2019           | Prawing No:         | rummondS    | St-PR-EL-02                    | Revision: |

| Site Address:                |                  |             |                                  |  |
|------------------------------|------------------|-------------|----------------------------------|--|
| Drummond Street, London, NW1 |                  |             |                                  |  |
|                              |                  |             |                                  |  |
| Drawing Title:               |                  |             |                                  |  |
|                              |                  |             |                                  |  |
| External El                  | evation-Proposed |             |                                  |  |
| External El                  | evation-Proposed |             |                                  |  |
| External El                  | evation-Proposed | Checked by: | Presentation Scale:              |  |
|                              |                  |             | Presentation Scale:<br>1:50 @ A1 |  |
| Drawn by:                    | Reviewed by:     | Checked by: |                                  |  |