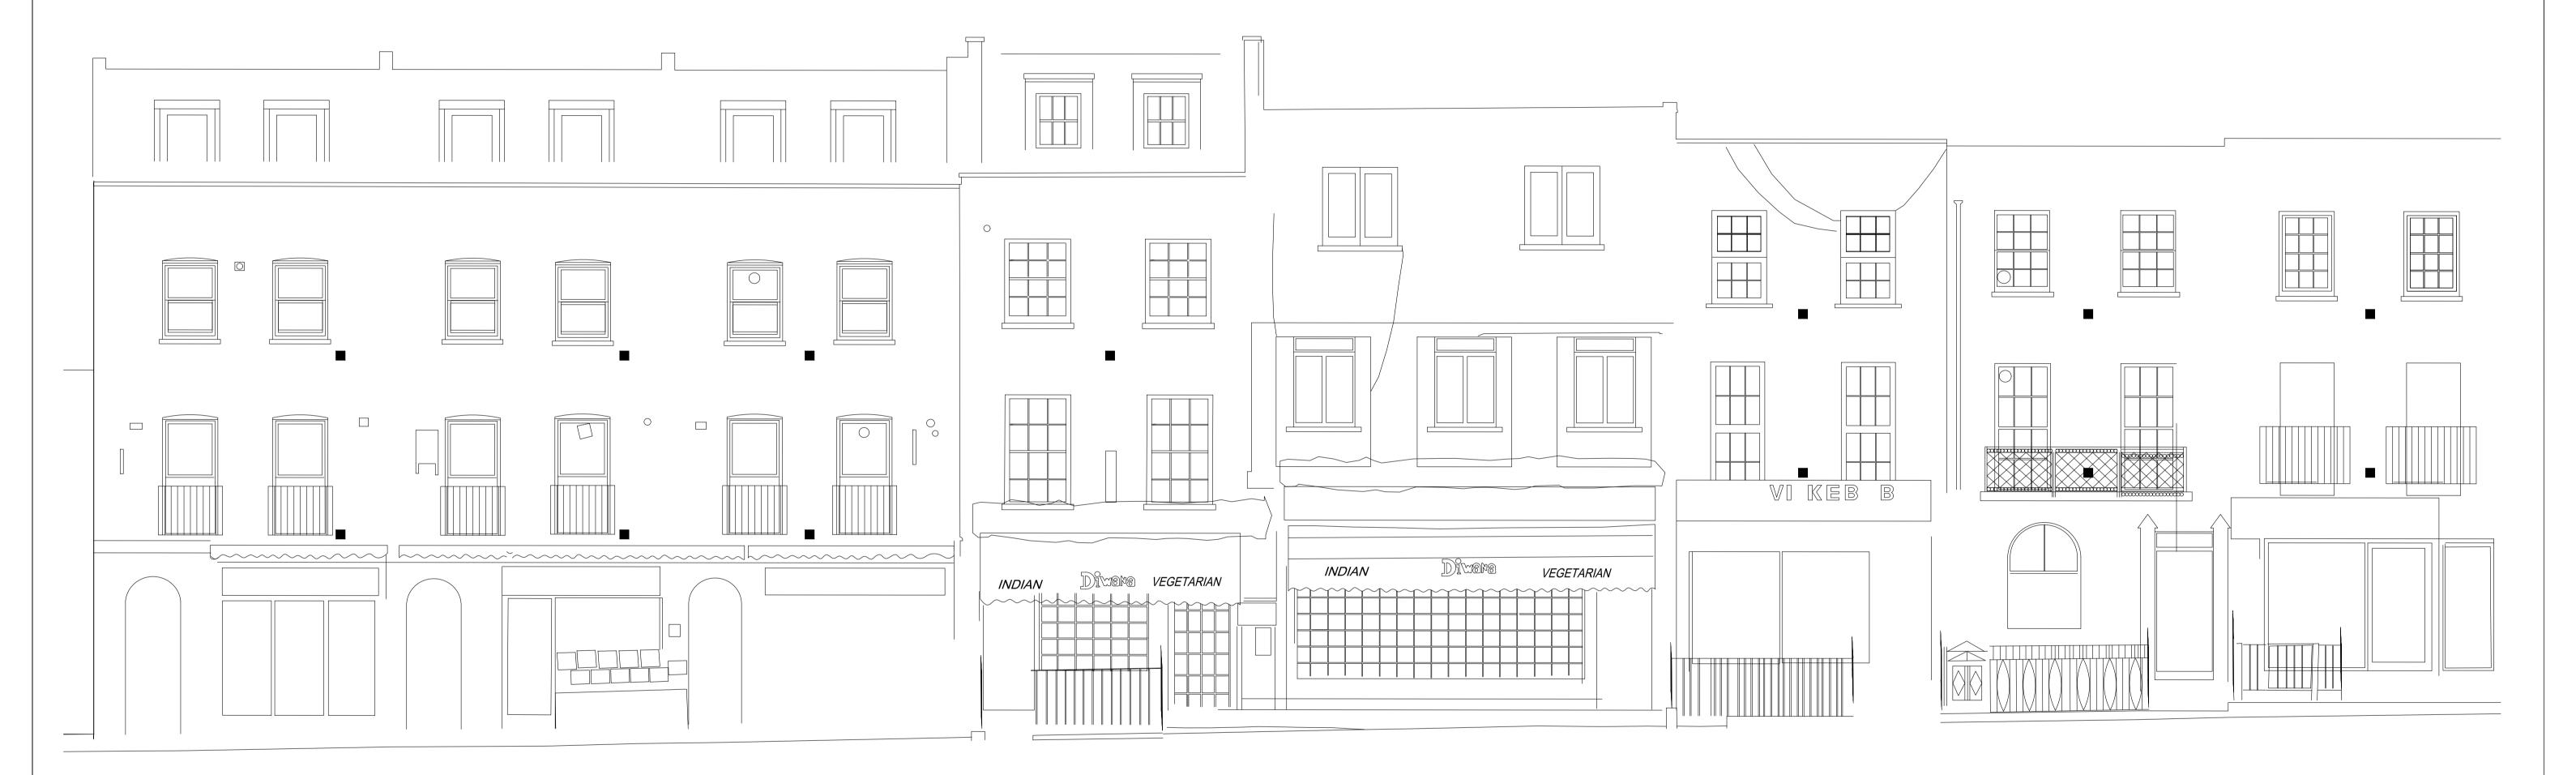

| Site Address:  |                               | N 8 7 4        |                               |  |  |
|----------------|-------------------------------|----------------|-------------------------------|--|--|
| Drummond       | ımmond Street, London, NW1    |                |                               |  |  |
|                |                               |                |                               |  |  |
| Drawing Title: | –                             |                |                               |  |  |
| Lytornal E     |                               |                |                               |  |  |
| External E     | levation-Existing             |                |                               |  |  |
| External E     | ievation-Existing             |                |                               |  |  |
| Drawn by:      | Reviewed by:                  | Checked by:    | Presentation Scale:           |  |  |
|                |                               | Checked by: AB | Presentation Scale: 1:50 @ A1 |  |  |
| Drawn by:      | Reviewed by:                  | •              |                               |  |  |
| Drawn by:      | Reviewed by:  AP  Drawing No: | AB             |                               |  |  |

| Drummond Street, London, NW1 |                 |             |                               |  |
|------------------------------|-----------------|-------------|-------------------------------|--|
| Drawing Title:               |                 |             |                               |  |
| External Ele                 | vation-Existing |             |                               |  |
|                              |                 |             |                               |  |
|                              |                 |             |                               |  |
| Drawn by:                    | Reviewed by:    | Checked by: | Presentation Scale: 1:50 @ A1 |  |