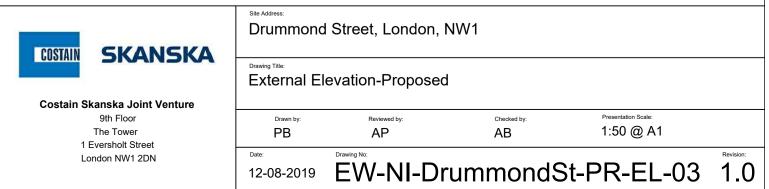

| , ,                                         |             | d Street, London, NW1 |  |  |  |  |  |
|---------------------------------------------|-------------|-----------------------|--|--|--|--|--|
|                                             |             |                       |  |  |  |  |  |
| Drawing Title:  External Elevation Proposed |             |                       |  |  |  |  |  |
| External Elevation-Proposed                 |             |                       |  |  |  |  |  |
| Drawn by: Reviewed by:                      | Checked by: | Presentation Scale:   |  |  |  |  |  |
| PB AP                                       | AB          | 1:50 @ A1             |  |  |  |  |  |