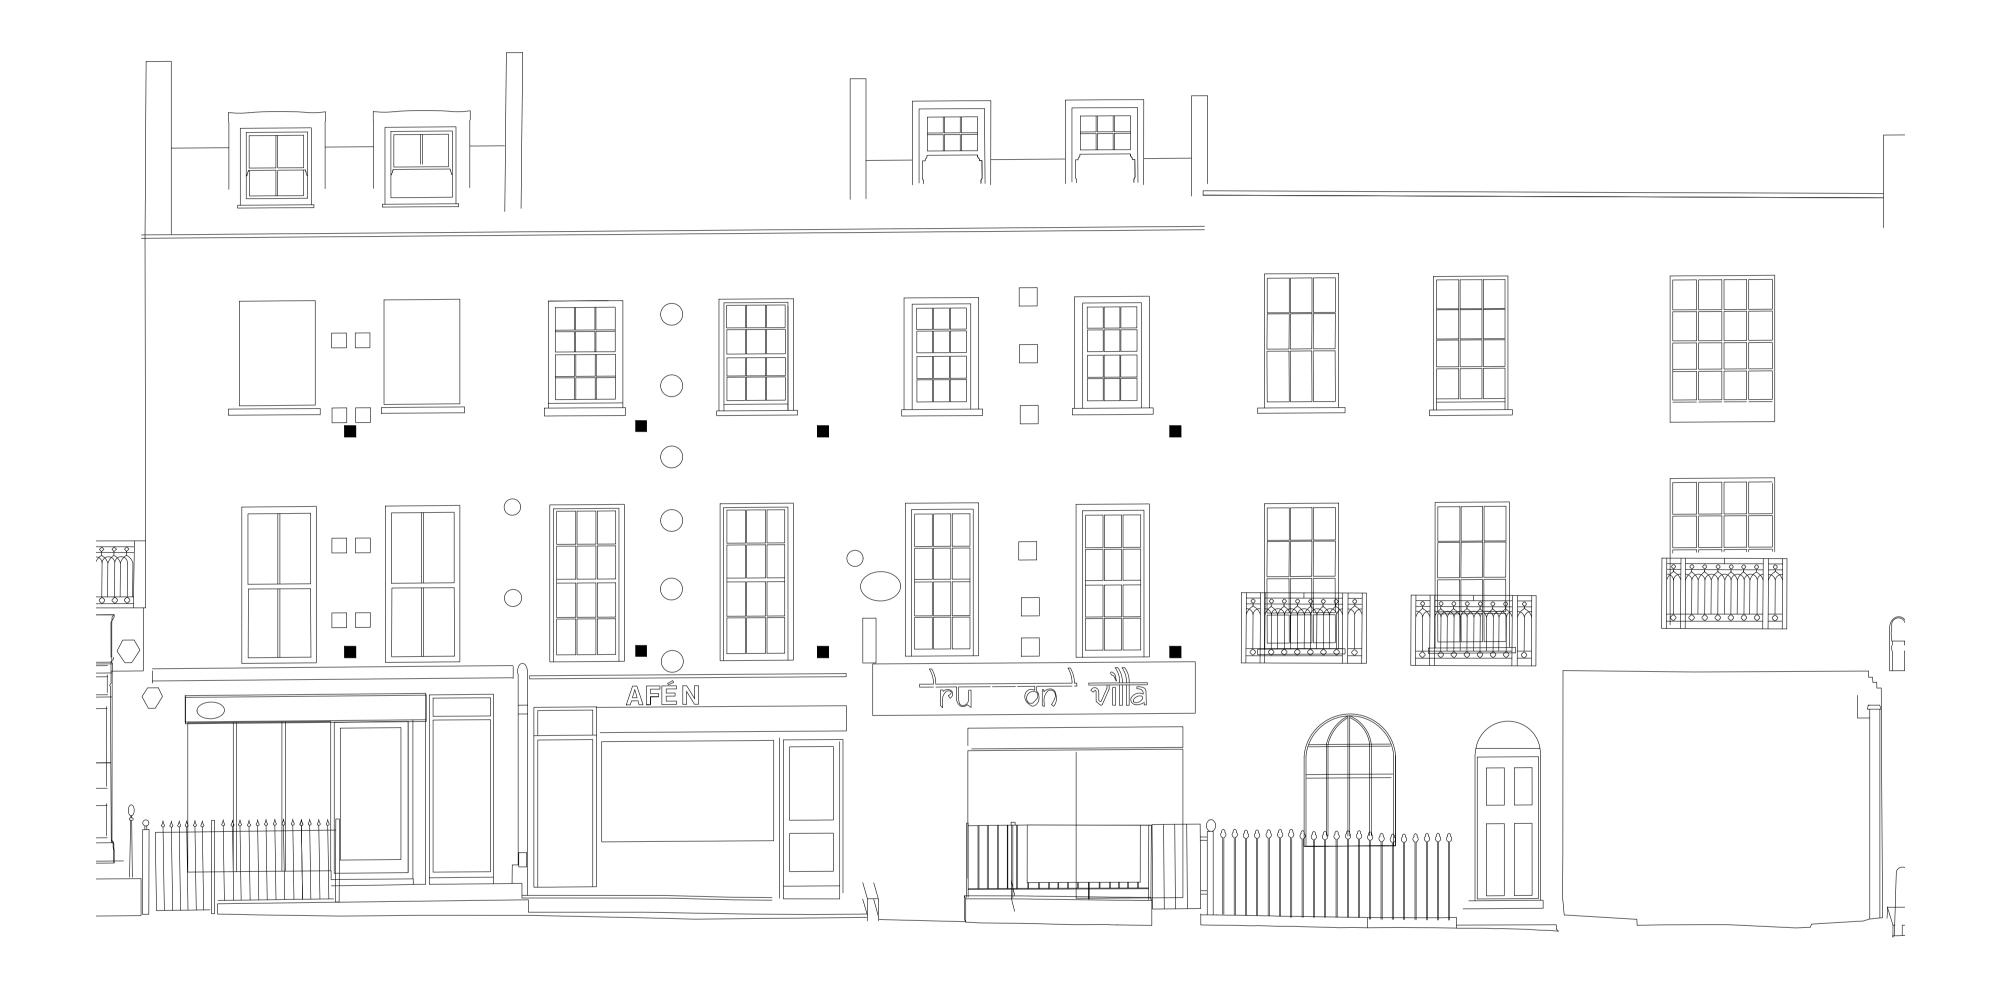

| Drummond Street, London, NW1 |                 |             |                               |  |
|------------------------------|-----------------|-------------|-------------------------------|--|
| Drawing Title:               |                 |             |                               |  |
| External Ele                 | vation-Existing |             |                               |  |
|                              |                 |             |                               |  |
|                              |                 |             |                               |  |
| Drawn by:                    | Reviewed by:    | Checked by: | Presentation Scale: 1:50 @ A1 |  |