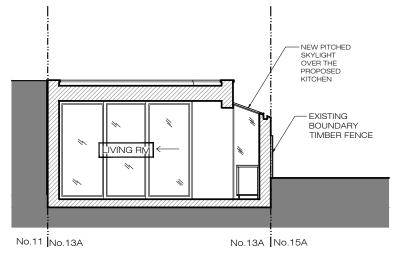

PROPOSED
SECTION - BB' 1:100@A3

2 3 4 5 10m **ARCHITECTURE** 

Ground Floor Office 33 Belsize Lane London NW3 5AS

Office: +44 (0) 207 431 9014 info@xularchitecture.co.uk www.xularchitecture.co.uk

## ADDITIONNAL NOTE:

Issue key: Tender (T) Information (I) Construction (C) Planning (P) As Built (B)

Project Adress 13A Denning Rd, NW3

EXISTING AND PROPOSED SECTIONS

| Scale<br>1:100@A3     | Dwg. No.<br>PA-03      |
|-----------------------|------------------------|
| Rev. Date<br>15.09.20 | Rev.<br>P-01           |
| Drawn<br>AC           | Project Number 20050   |
| Checked<br>SS         | Issue For:<br>PLANNING |