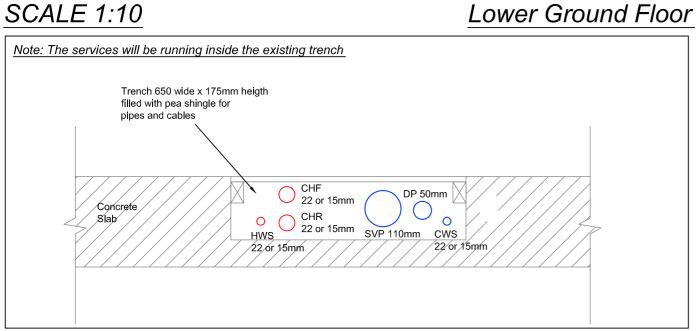

#### Basement:

Existing 650 wide x 175 deep service trench. To be re-used to take all piped and electrical services.

### SCALE 1:10