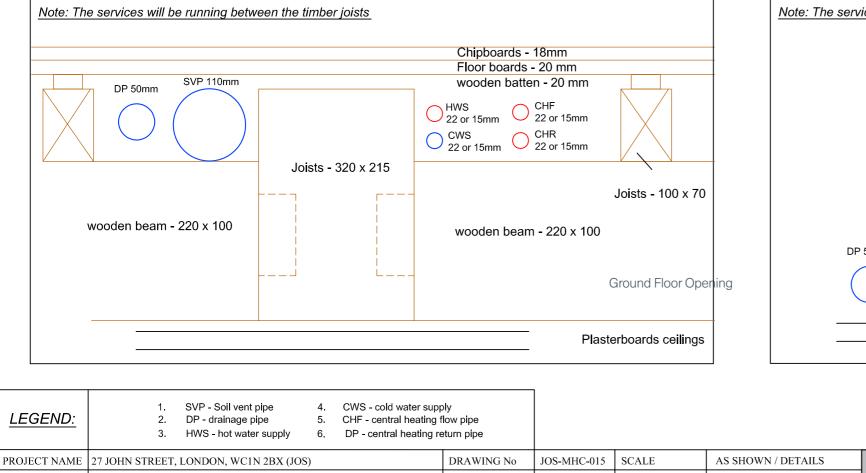

#### 1st 2nd and 3rd Floors.

The floor structure is comprised of a double system of 100 x 70 joists running perpendicular to 220 x 100 primary joists. The majority of services will run in the 100x70 zone. The deeper joist zone below allows for any crossovers below the 100x70 joists. Services never need to cross the 290x215 timber beams. No joists will need to be cut. Vertical routes will be shared between the existing internal riser and external SVP on the rear elevation.

# **SCALE 1:5**

PROPOSED

# 1st / 2nd / 3rd Floors

### SCALE 1:5

| he services will be running between the timber joists                                                                                                          | Note: The services will be running below the timber joists / drop ceilings                                                                                                                                                                                                                                                                                                                                                                                                                                                                                                                                                                                                                                                                                                                                                                                                                                                                                                                                                                                                                                                                                                                                                                                                                                                                                                                                                                                                                                                                                                                                                                                                                                                                                                                                                                                                                                                                                                                                                                                                                                                                                                                                                                                                                                                                                                                                                                                                                                                                                                                                                  |
|----------------------------------------------------------------------------------------------------------------------------------------------------------------|-----------------------------------------------------------------------------------------------------------------------------------------------------------------------------------------------------------------------------------------------------------------------------------------------------------------------------------------------------------------------------------------------------------------------------------------------------------------------------------------------------------------------------------------------------------------------------------------------------------------------------------------------------------------------------------------------------------------------------------------------------------------------------------------------------------------------------------------------------------------------------------------------------------------------------------------------------------------------------------------------------------------------------------------------------------------------------------------------------------------------------------------------------------------------------------------------------------------------------------------------------------------------------------------------------------------------------------------------------------------------------------------------------------------------------------------------------------------------------------------------------------------------------------------------------------------------------------------------------------------------------------------------------------------------------------------------------------------------------------------------------------------------------------------------------------------------------------------------------------------------------------------------------------------------------------------------------------------------------------------------------------------------------------------------------------------------------------------------------------------------------------------------------------------------------------------------------------------------------------------------------------------------------------------------------------------------------------------------------------------------------------------------------------------------------------------------------------------------------------------------------------------------------------------------------------------------------------------------------------------------------|
| wooden beam - 220 x 100 wooden beam - 220 x 100                                                                                                                | Chipboards - 18mm<br>Floor boards - 20 mm<br>Steel beam - 205 x 205<br>Joists - 220 x 50<br>DP 50mm<br>DP 50mm<br>HWS<br>22 or 15mm<br>CHF<br>22 or 15mm<br>CHR<br>Steel beam - 205 x 205<br>CHF<br>22 or 15mm<br>CHF<br>22 or 15mm<br>CHR<br>Steel beam - 205 x 205<br>CHF<br>22 or 15mm<br>CHR<br>Steel beam - 205 x 205<br>CHF<br>22 or 15mm<br>CHR<br>Steel beam - 205 x 205<br>CHF<br>22 or 15mm<br>CHR<br>Steel beam - 205 x 205<br>CHF<br>Steel beam - 205 x 205<br>CHR<br>Steel beam - 205 x 2 |
| Plasterboards                                                                                                                                                  | rds ceilings                                                                                                                                                                                                                                                                                                                                                                                                                                                                                                                                                                                                                                                                                                                                                                                                                                                                                                                                                                                                                                                                                                                                                                                                                                                                                                                                                                                                                                                                                                                                                                                                                                                                                                                                                                                                                                                                                                                                                                                                                                                                                                                                                                                                                                                                                                                                                                                                                                                                                                                                                                                                                |
| 1.SVP - Soil vent pipe4.CWS - cold water supply2.DP - drainage pipe5.CHF - central heating flow pipe3.HWS - hot water supply6.DP - central heating return pipe |                                                                                                                                                                                                                                                                                                                                                                                                                                                                                                                                                                                                                                                                                                                                                                                                                                                                                                                                                                                                                                                                                                                                                                                                                                                                                                                                                                                                                                                                                                                                                                                                                                                                                                                                                                                                                                                                                                                                                                                                                                                                                                                                                                                                                                                                                                                                                                                                                                                                                                                                                                                                                             |
| E 27 JOHN STREET, LONDON, WC1N 2BX (JOS) DRAWING No JOS-MHC-015 SCALE                                                                                          |                                                                                                                                                                                                                                                                                                                                                                                                                                                                                                                                                                                                                                                                                                                                                                                                                                                                                                                                                                                                                                                                                                                                                                                                                                                                                                                                                                                                                                                                                                                                                                                                                                                                                                                                                                                                                                                                                                                                                                                                                                                                                                                                                                                                                                                                                                                                                                                                                                                                                                                                                                                                                             |
| DETAILS - DRAINAGE/HEATING/GOLD AND HOT WATER SUPPLY DATE OF ISSUE 05.06.2020 REVIEW                                                                           | IEWED BY: A/S F +44 (0)20 8452 6314                                                                                                                                                                                                                                                                                                                                                                                                                                                                                                                                                                                                                                                                                                                                                                                                                                                                                                                                                                                                                                                                                                                                                                                                                                                                                                                                                                                                                                                                                                                                                                                                                                                                                                                                                                                                                                                                                                                                                                                                                                                                                                                                                                                                                                                                                                                                                                                                                                                                                                                                                                                         |