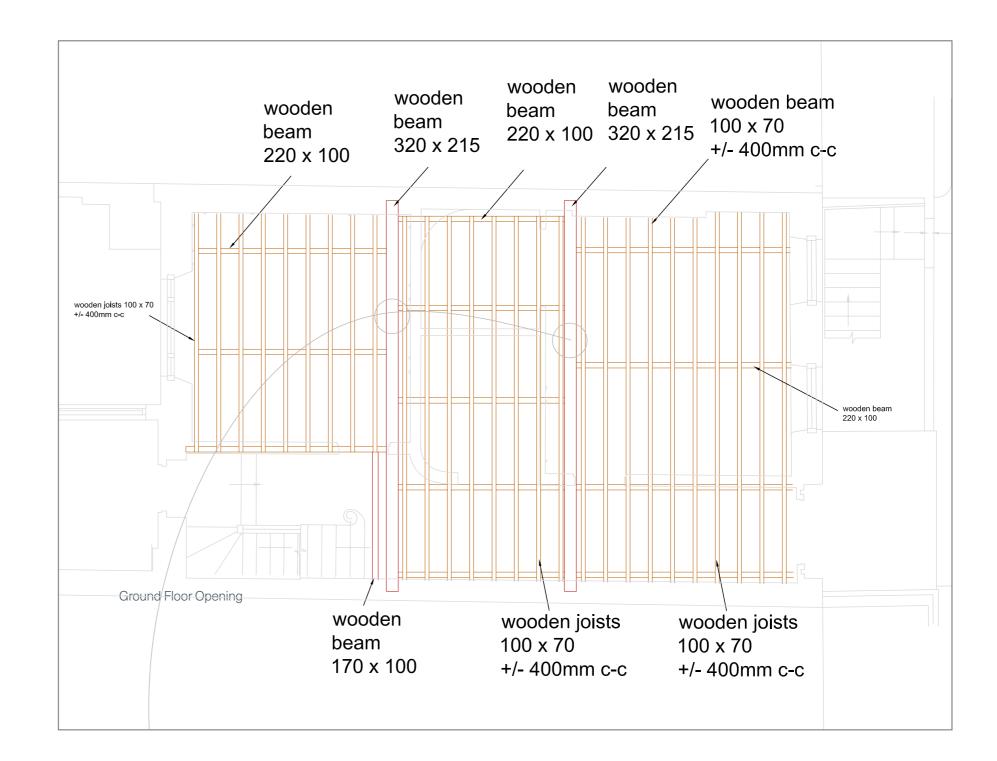

#### 1st 2nd and 3rd Floors.

The floor structure is comprised of a double system of 100 x 70 joists running perpendicular to 220 x 100 primary joists. The majority of services will run in the 100x70 zone. The deeper joist zone below allows for any crossovers below the 100x70 joists. Services never need to cross the 290x215 timber beams. No joists will need to be cut. Vertical routes will be shared between the existing internal riser and external SVP on the rear elevation.

# Condition 4c

1st, 2nd & 3rd FLOOR TYPICAL JOIST ARRANGEMENT