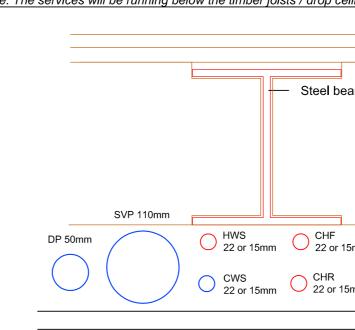

### 4th Floor:

Where services cross joists they will run at high level on the 3rd floor below a dropped ceiling in the 3rd floor bathrooms. Services will then connect to the existing internal riser. No joists will need to be cut.

### SCALE 1:5

| he services will be running between the timber joists                                                                                                          | Note: The services will be running below the timber joists / drop ceilings                                                                                                                                                                                                                                                                                                                                                                                                                                                                                                                                                                                                                                                                                                                                                                                                                                                                                                                                                                                                                                                                                                                                                                                                                                                                                                                                                                                                                                                                                                                                                                                                                                                                                                                                                                                                                                                                                                                                                                                                                                                                                                                                                                                                                                                                                                                                                                                                                                                                                                                                                  |
|----------------------------------------------------------------------------------------------------------------------------------------------------------------|-----------------------------------------------------------------------------------------------------------------------------------------------------------------------------------------------------------------------------------------------------------------------------------------------------------------------------------------------------------------------------------------------------------------------------------------------------------------------------------------------------------------------------------------------------------------------------------------------------------------------------------------------------------------------------------------------------------------------------------------------------------------------------------------------------------------------------------------------------------------------------------------------------------------------------------------------------------------------------------------------------------------------------------------------------------------------------------------------------------------------------------------------------------------------------------------------------------------------------------------------------------------------------------------------------------------------------------------------------------------------------------------------------------------------------------------------------------------------------------------------------------------------------------------------------------------------------------------------------------------------------------------------------------------------------------------------------------------------------------------------------------------------------------------------------------------------------------------------------------------------------------------------------------------------------------------------------------------------------------------------------------------------------------------------------------------------------------------------------------------------------------------------------------------------------------------------------------------------------------------------------------------------------------------------------------------------------------------------------------------------------------------------------------------------------------------------------------------------------------------------------------------------------------------------------------------------------------------------------------------------------|
| wooden beam - 220 x 100 wooden beam - 220 x 100                                                                                                                | Chipboards - 18mm<br>Floor boards - 20 mm<br>Steel beam - 205 x 205<br>Joists - 220 x 50<br>DP 50mm<br>DP 50mm<br>HWS<br>22 or 15mm<br>CHF<br>22 or 15mm<br>CHR<br>Steel beam - 205 x 205<br>CHF<br>22 or 15mm<br>CHF<br>22 or 15mm<br>CHR<br>Steel beam - 205 x 205<br>CHF<br>22 or 15mm<br>CHR<br>Steel beam - 205 x 205<br>CHF<br>22 or 15mm<br>CHR<br>Steel beam - 205 x 205<br>CHF<br>22 or 15mm<br>CHR<br>Steel beam - 205 x 205<br>CHF<br>Steel beam - 205 x 205<br>CHR<br>Steel beam - 205 x 2 |
| Plasterboards                                                                                                                                                  | rds ceilings                                                                                                                                                                                                                                                                                                                                                                                                                                                                                                                                                                                                                                                                                                                                                                                                                                                                                                                                                                                                                                                                                                                                                                                                                                                                                                                                                                                                                                                                                                                                                                                                                                                                                                                                                                                                                                                                                                                                                                                                                                                                                                                                                                                                                                                                                                                                                                                                                                                                                                                                                                                                                |
| 1.SVP - Soil vent pipe4.CWS - cold water supply2.DP - drainage pipe5.CHF - central heating flow pipe3.HWS - hot water supply6.DP - central heating return pipe |                                                                                                                                                                                                                                                                                                                                                                                                                                                                                                                                                                                                                                                                                                                                                                                                                                                                                                                                                                                                                                                                                                                                                                                                                                                                                                                                                                                                                                                                                                                                                                                                                                                                                                                                                                                                                                                                                                                                                                                                                                                                                                                                                                                                                                                                                                                                                                                                                                                                                                                                                                                                                             |
| E 27 JOHN STREET, LONDON, WC1N 2BX (JOS) DRAWING No JOS-MHC-015 SCALE                                                                                          |                                                                                                                                                                                                                                                                                                                                                                                                                                                                                                                                                                                                                                                                                                                                                                                                                                                                                                                                                                                                                                                                                                                                                                                                                                                                                                                                                                                                                                                                                                                                                                                                                                                                                                                                                                                                                                                                                                                                                                                                                                                                                                                                                                                                                                                                                                                                                                                                                                                                                                                                                                                                                             |
| DETAILS - DRAINAGE/HEATING/GOLD AND HOT WATER SUPPLY DATE OF ISSUE 05.06.2020 REVIEW                                                                           | IEWED BY: A/S F +44 (0)20 8452 6314                                                                                                                                                                                                                                                                                                                                                                                                                                                                                                                                                                                                                                                                                                                                                                                                                                                                                                                                                                                                                                                                                                                                                                                                                                                                                                                                                                                                                                                                                                                                                                                                                                                                                                                                                                                                                                                                                                                                                                                                                                                                                                                                                                                                                                                                                                                                                                                                                                                                                                                                                                                         |