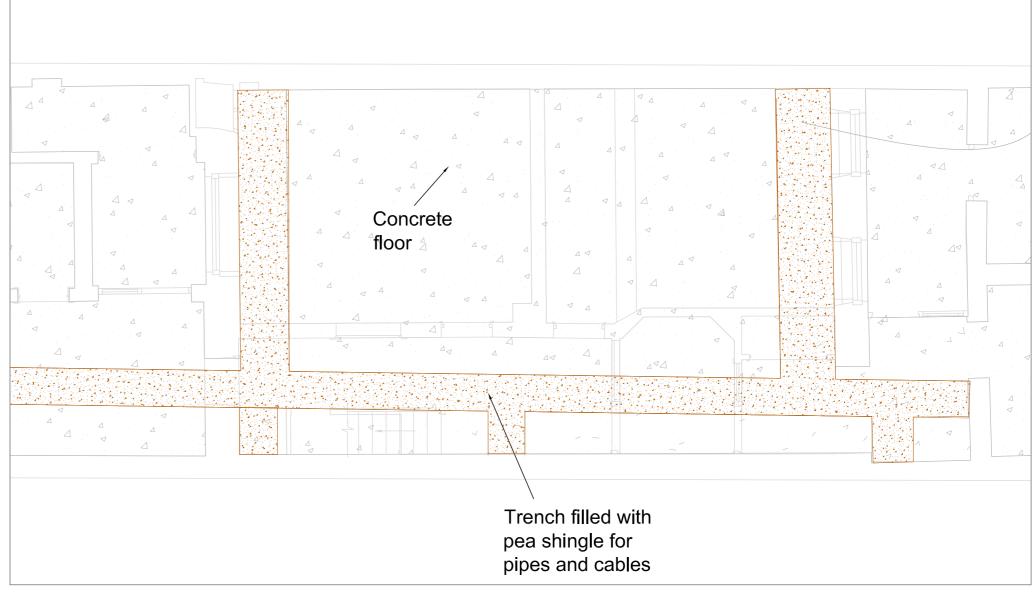

#### Basement:

Existing 650 wide x 175 deep service trench. To be re-used to take all piped and electrical services.