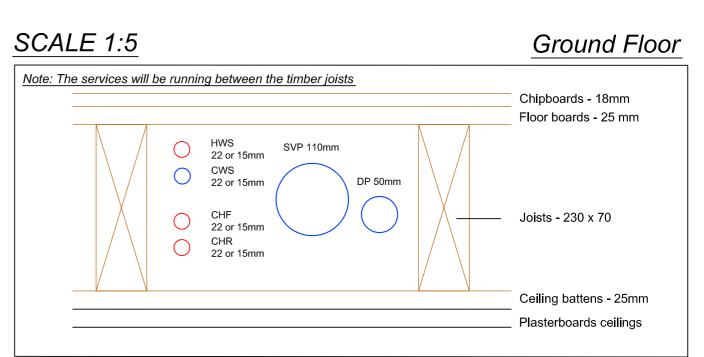

### Ground floor:

All services run in the direction of the joists towards service risers. No joists will need to be cut.

# **SCALE 1:5**

PROPOSED

# 1st / 2nd / 3rd Floors