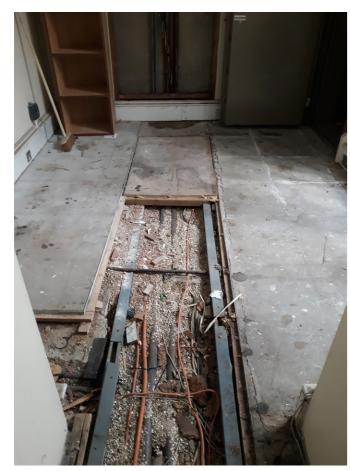

#### Basement:

Existing 650 wide x 175 deep service trench. To be re-used to take all piped and electrical services.

# Condition 4c

BASEMENT

Photograph of the existing service trench in the basement slab

Basement floor