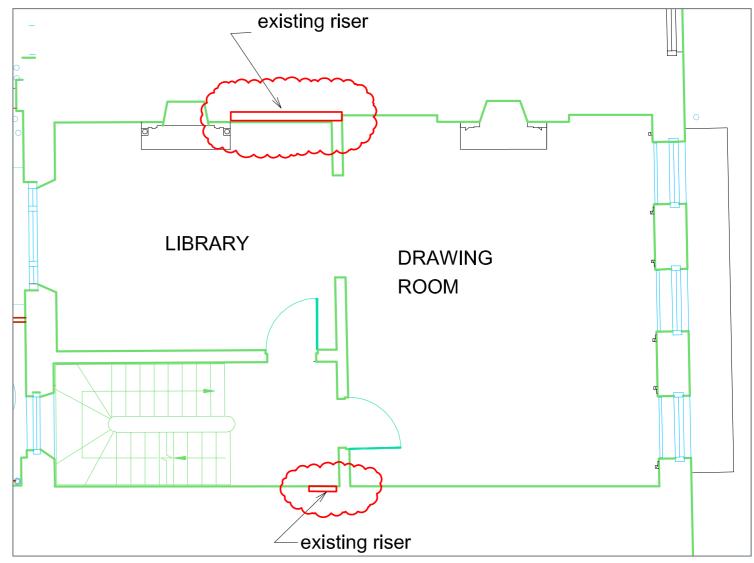

### SERVICE ROUTE STRATEGY

### Vertical Route:

Two existing risers are already in place. These run the entire height of the building. The riser on the party wall with No.26 will be used predominantly to serve bathrooms. Additionally there is an existing SVP on the rear elevation of the house.

REFER TO PAGE 8 FOR DETAILS OF ALL FLOORS.

Internal Riser Locations