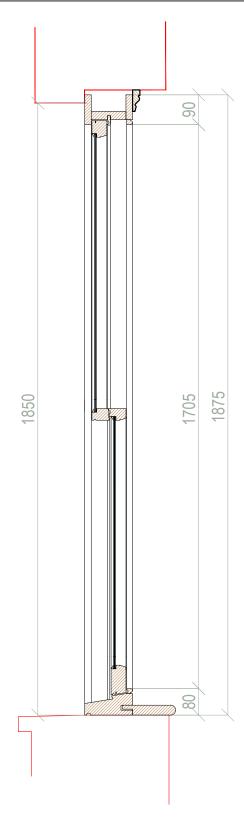

### **SPRING ASSISTED SASH WINDOW** - Lounge (rear)

GLAZING: Single glazed.

400mm

PAINT: White

400mm