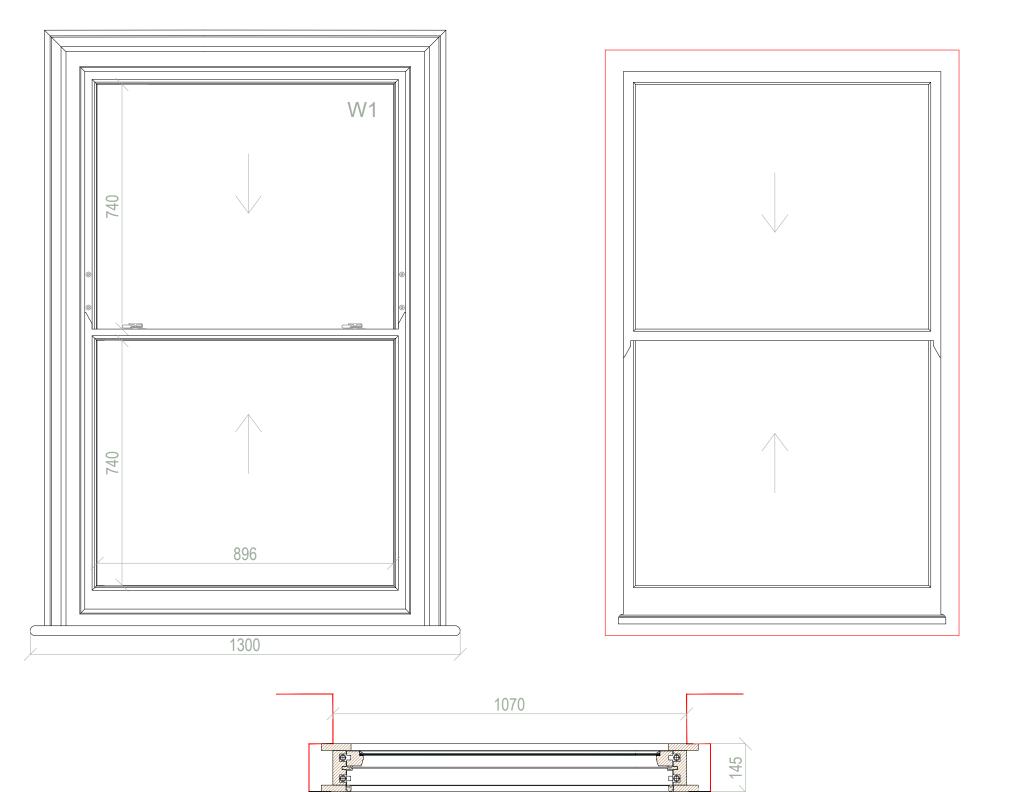

### SPRING ASSISTED SASH WINDOW - Lounge (rear)

GLAZING: Single glazed. PAINT: White

1:20 400mm 0 400mm 800mm 1200mm 1600mm 2000mm

### **SPRING ASSISTED SASH WINDOW** - Lounge (rear)

GLAZING: Single glazed.

400mm

PAINT: White

400mm

### 800mm 1200mm 1600mm 2000mm