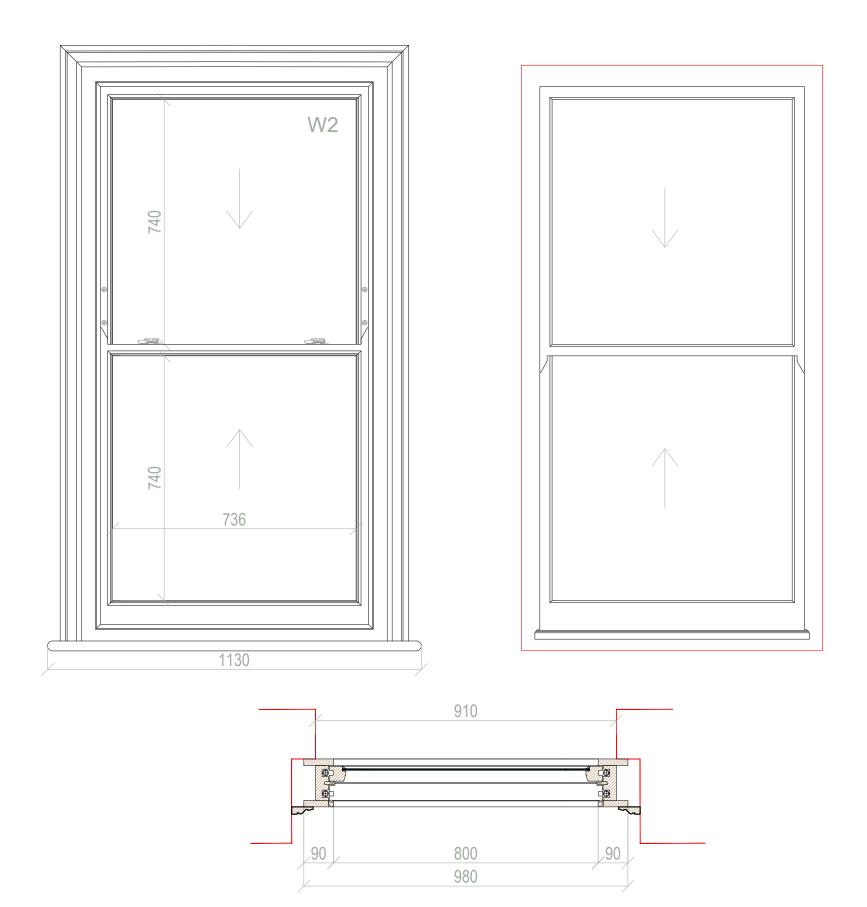

### SPRING ASSISTED SASH WINDOW - Lounge (rear)

GLAZING: Single glazed.

PAINT: White

### 400mm 1200mm 1600mm 2000mm 400mm 800mm