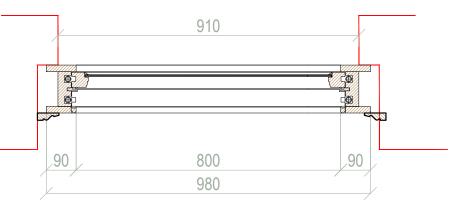

### **SPRING ASSISTED SASH WINDOW** - Kitchen (rear)

Single glazed. White GLAZING:

PAINT:

### SPRING ASSISTED SASH WINDOW - Lounge (rear)

GLAZING: Single glazed. PAINT: White

1:20 400mm 0 400mm 800mm 1200mm 1600mm 2000mm

### **SPRING ASSISTED SASH WINDOW** - Lounge (rear)

GLAZING: Single glazed.

400mm

PAINT: White

400mm