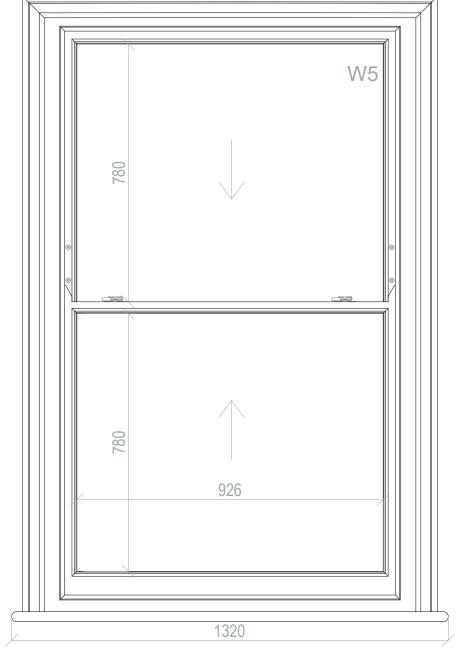

### VIEW FROM THE INSIDE

### **SPRING ASSISTED SASH WINDOW** - Kitchen (rear)

Single glazed. White GLAZING:

PAINT: