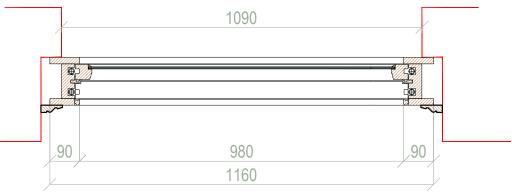

| Drawn By<br>Mindaugas Kazeva | Scale<br>1:10 @ A3 |  |
| Element Sash window                                                                                                                                                                                                                                                                                                                                                                                                                           | Date 15/10/2019              | Chkd By            |  |

### SPRING ASSISTED SASH WINDOW - Spare bedroom (front)

GLAZING: Single glazed.

PAINT: White

### 1:20 400mm 0 400mm 800mm 1200mm 1600mm 2000mm

### VIEW FROM THE INSIDE

### VIEW FROM THE OUTSIDE







### AYRTON WINDOWS & DOORS

| ALL DIMENSIONS TO BE CHECKED ON SITE BEFORE COMMENCING WORK. NO DIMENSIONS TO BE SCALED FROM THIS DRAWING.  If this drawing or any part thereof is used for any purpose other than assessing the design and/or specification of Ayrton Bespoke Ltd without the express written permission of Ayrton Bespoke Ltd, a fee will be charged being the actual cost of production of the drawing or its value to the user, whichever is the greater. |          |          |       |
|-----------------------------------------------------------------------------------------------------------------------------------------------------------------------------------------------------------------------------------------------------------------------------------------------------------------