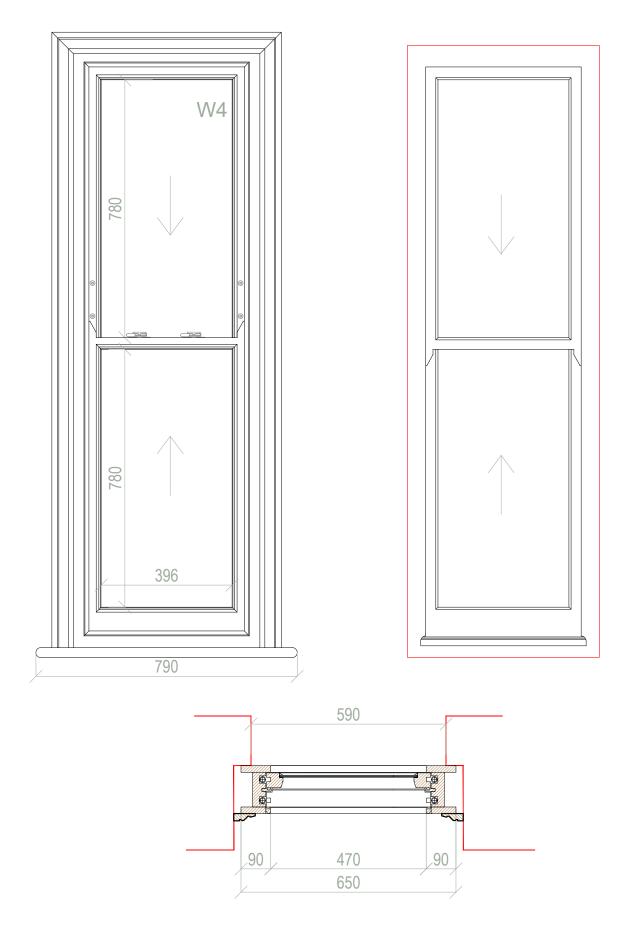

### **SPRING ASSISTED SASH WINDOW** - M. Bedroom (front)

GLAZING: Single glazed.

PAINT: White

### SPRING ASSISTED SASH WINDOW - M. Bedroom (front)

GLAZING: Single glazed.

PAINT: White

1:20 400mm 0 400mm 800mm 1200mm 1600mm 2000mm

### SPRING ASSISTED SASH WINDOW - M. Bedroom (front)

Single glazed. White GLAZING:

PAINT:

800mm 400mm 1200mm 1600mm 2000mm 400mm