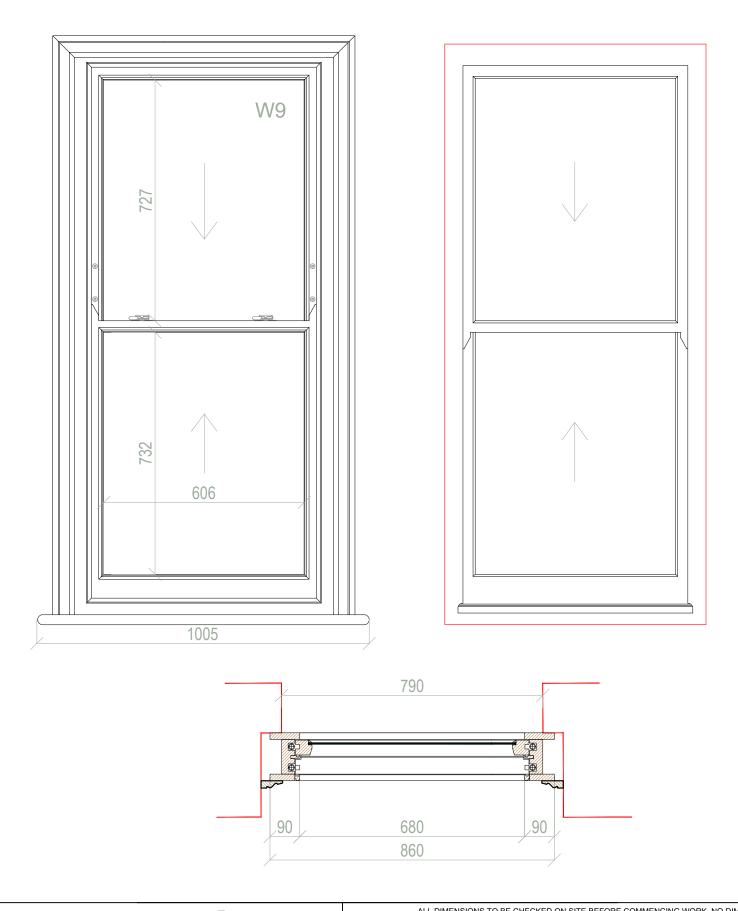

### SPRING ASSISTED SASH WINDOW - Lounge (rear)

GLAZING: Single glazed.

PAINT: White

### VIEW FROM THE INSIDE

### VIEW FROM THE OUTSIDE

| If this drawing or any part thereof is used for any purpose other than asse | DRE COMMENCING WORK. NO DIMENSIONS TO BE SCALED F ssing the design and/or specification of Ayrton Bespoke Ltd without the express written pall cost of production of the drawing or its value to the user, whichever is the greater. |                    |
|-----------------------------------------------------------------------------|--------------------------------------------------------------------------------------------------------------------------------------------------------------------------------------------------------------------------------------|--------------------|
| Project<br>10058 — Jin Wang                                                 | Drawn By<br>Mindaugas Kazeva                                                                                                                                                                                                         | Scale<br>1:10 @ A3 |
| Element Sash window                                                         | Date<br>15/10/2019                                                                                                                                                                                                                   | Chkd By            |