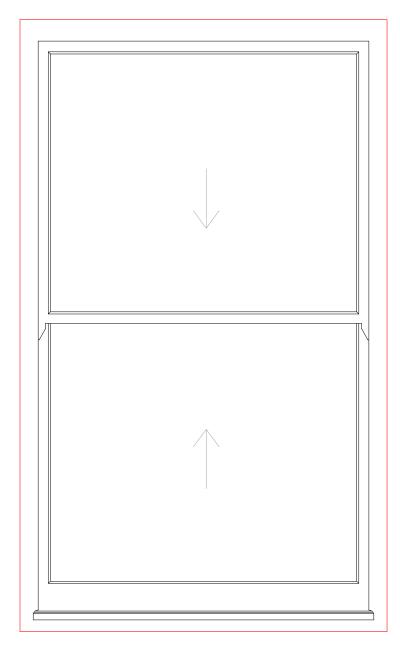

### VIEW FROM THE INSIDE

### SPRING ASSISTED SASH WINDOW - Lounge (rear)

GLAZING: Single glazed. PAINT: White

1:20 400mm 0 400mm 800mm 1200mm 1600mm 2000mm