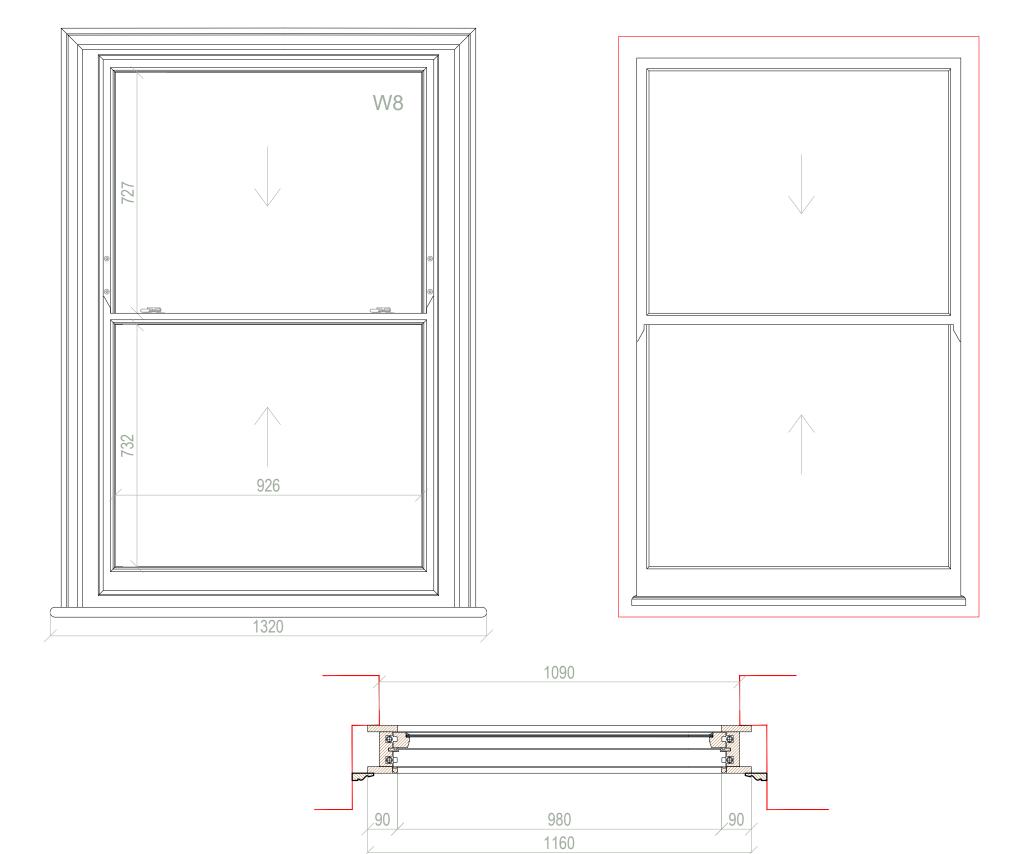

### SPRING ASSISTED SASH WINDOW - Lounge (rear)

GLAZING: Single glazed.

PAINT: White

### VIEW FROM THE INSIDE

### VIEW FROM THE OUTSIDE

|        | If this drawing or any part thereof is used for any purpose other than assessing the design and/or specification of Ayrton Bespoke Ltd without the express written permission of Ayrton Bespoke Ltd, a fee will be charged being the actual cost of production of the drawing or its value to the user, whichever is the greater. |          |          |       |
|--------|-----------------------------------------------------------------------------------------------------------------------------------------------------------------------------------------------------------------------------------------------------------------------------------------------------------------------------------|----------|----------|-------|
| roject | 10050                                                                                                                                                                                                                                                                                                                             | lin Wana | Drawn By | Scale |