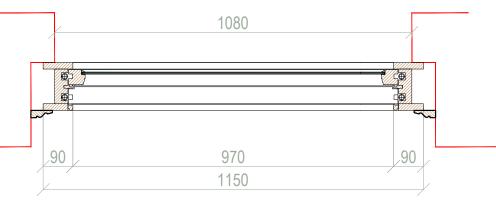

### VIEW FROM THE INSIDE

### VIEW FROM THE OUTSIDE

960

1140

SPRING ASSISTED SASH WINDOW - Kitchen (rear)

Single glazed. White GLAZING:

PAINT:

| ALL DIMENSIONS TO BE CHECKED ON SITE BEFORE COMMENCING WORK. NO DIMENSIONS TO BE SCALED FROM THIS DRAWING.  If this drawing or any part thereof is used for any purpose other than assessing the design and/or specification of Ayrton Bespoke Ltd without the express written permission of Ayrton Bespoke Ltd, a fee will be charged being the actual cost of production of the drawing or its value to the user, whichever is the greater. |                              |                    |
|-----------------------------------------------------------------------------------------------------------------------------------------------------------------------------------------------------------------------------------------------------------------------------------------------------------------------------------------------------------------------------------------------------------------------------------------------|------------------------------|--------------------|
| Project<br>10058 — Jin Wang                                                                                                                                                                                                                                                                                                                                                                                                                   | Drawn By<br>Mindaugas Kazeva | Scale<br>1:10 @ A3 |
| Element Sash window                                                                                                                                                                                                                                                                                                                                                                                                                           | Date<br>15/10/2019           | Chkd By            |

### **SPRING ASSISTED SASH WINDOW** - Kitchen (rear)

Single glazed. White GLAZING:

PAINT: