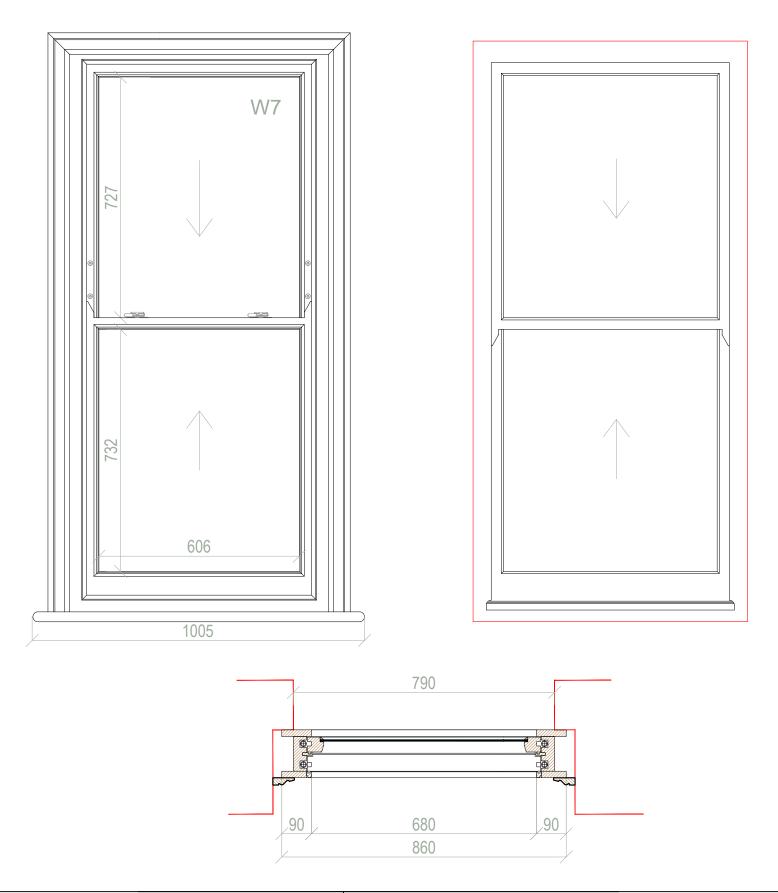

### **SPRING ASSISTED SASH WINDOW** - Lounge (rear)

GLAZING: Single glazed.

400mm

PAINT: White

400mm

### VIEW FROM THE INSIDE

### VIEW FROM THE OUTSIDE

| ALL DIMENSIONS TO BE CHECKED ON SITE BEFORE COMMENCING WORK. NO DIMENSIONS TO BE SCALED FROM THIS DRAWING.  If this drawing or any part thereof is used for any purpose other than assessing the design and/or specification of Ayrton Bespoke Ltd without the express written permission of Ayrton Bespoke Ltd, a fee will be charged being the actual cost of production of the drawing or its value to the user, whichever is the greater. |                              |                    |
|-----------------------------------------------------------------------------------------------------------------------------------------------------------------------------------------------------------------------------------------------------------------------------------------------------------------------------------------------------------------------------------------------------------------------------------------------|------------------------------|--------------------|
| Project<br>10058 — Jin Wang                                                                                                                                                                                                                                                                                                                                                                                                                   | Drawn By<br>Mindaugas Kazeva | Scale<br>1:10 @ A3 |
| Element<br>Sash window                                                                                                                                                                                                                                                                                                                                                                                                                        | Date<br>15/10/2019           | Chkd By            |