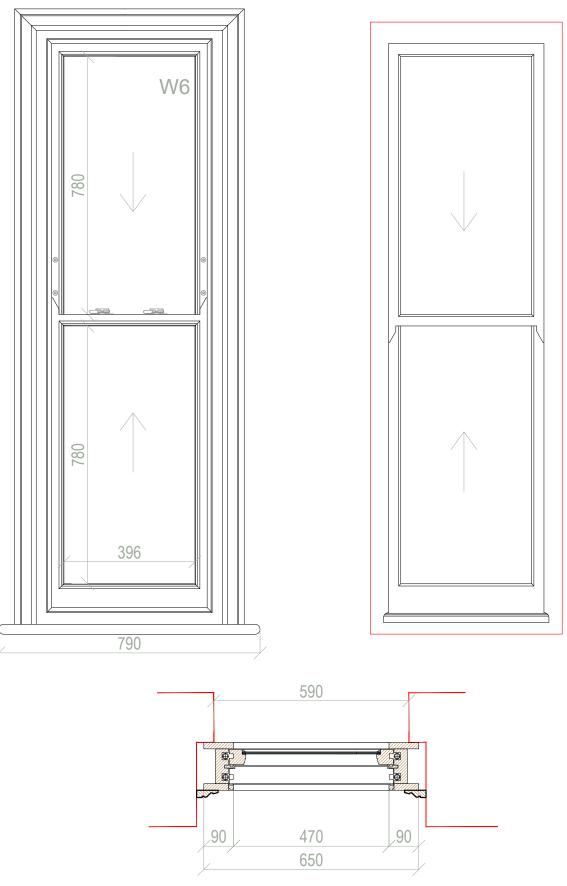

### SPRING ASSISTED SASH WINDOW - Lounge (rear)

GLAZING: Single glazed. PAINT: White

1:20 400mm 0 400mm 800mm 1200mm 1600mm 2000mm

### VIEW FROM THE INSIDE

### VIEW FROM THE OUTSIDE