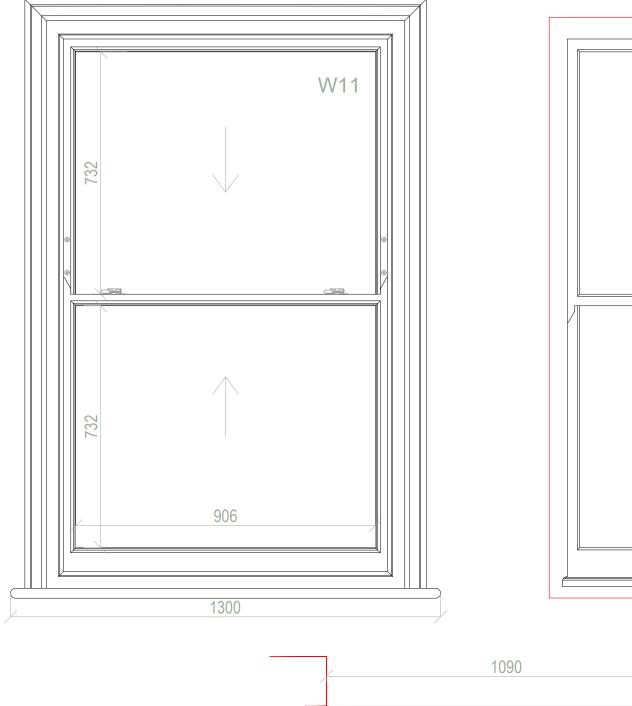

### **SPRING ASSISTED SASH WINDOW** - M. Bedroom (front)

GLAZING: Single glazed.

PAINT: White

### 1:20 400mm 0 400mm 800mm 1200mm 1600mm 2000mm

### VIEW FROM THE INSIDE

### VIEW FROM THE OUTSIDE

| ALL DIMENSIONS TO BE CHECKED ON SITE BEFORE COMMENCING WORK. NO DIMENSIONS TO BE SCALED FROM THIS DRAWING.                                                                                           |
|------------------------------------------------------------------------------------------------------------------------------------------------------------------------------------------------------|
| If this drawing or any part thereof is used for any purpose other than assessing the design and/or specification of Ayrton Bespoke Ltd without the express written permission of Ayrton Bespoke Ltd, |
| a fee will be charged being the actual cost of production of the drawing or its value to the user, whichever is the greater.                                                                         |