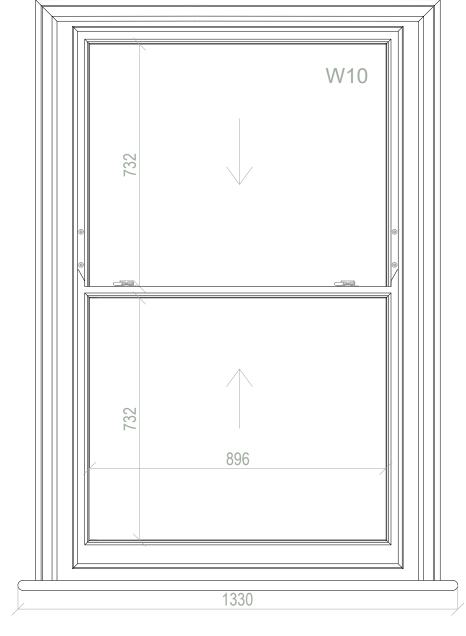

### VIEW FROM THE INSIDE

### VIEW FROM THE OUTSIDE

960

1140

SPRING ASSISTED SASH WINDOW - Kitchen (rear)

Single glazed. White GLAZING:

PAINT:

| ALL DIMENSIONS TO BE CHECKED ON SITE BEFORE COMMENCING WORK. NO DIMENSIONS TO BE SCALED FROM THIS DRAWING.  If this drawing or any part thereof is used for any purpose other than assessing the design and/or specification of Ayrton Bespoke Ltd without the express written permission of Ayrton Bespoke Ltd, a fee will be charged being the actual cost of production of the drawing or its value to the user, whichever is the greater. |                              |                    |
|-----------------------------------------------------------------------------------------------------------------------------------------------------------------------------------------------------------------------------------------------------------------------------------------------------------------------------------------------------------------------------------------------------------------------------------------------|------------------------------|--------------------|
| Project<br>10058 — Jin Wang                                                                                                                                                                                                                                                                                                                                                                                                                   | Drawn By<br>Mindaugas Kazeva | Scale<br>1:10 @ A3 |
| Element Sash window                                                                                                                                                                                                                                                                                                                                                                                                                           | Date<br>15/10/2019           | Chkd By            |

### **SPRING ASSISTED SASH WINDOW** - Kitchen (rear)

Single glazed. White GLAZING:

PAINT: