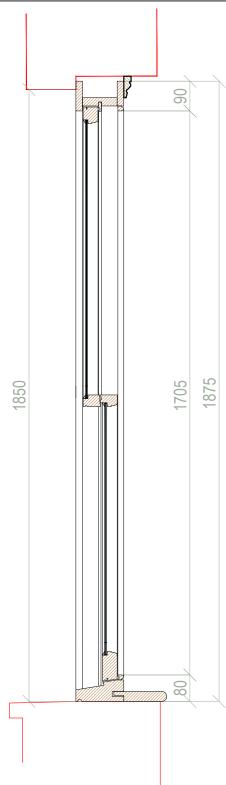

### **SPRING ASSISTED SASH WINDOW** - Kitchen (rear)

Single glazed. White GLAZING:

PAINT:

### SPRING ASSISTED SASH WINDOW - Lounge (rear)

GLAZING: Single glazed. PAINT: White

1:20 400mm 0 400mm 800mm 1200mm 1600mm 2000mm

### **SPRING ASSISTED SASH WINDOW** - Lounge (rear)

GLAZING: Single glazed.

400mm

PAINT: White

400mm