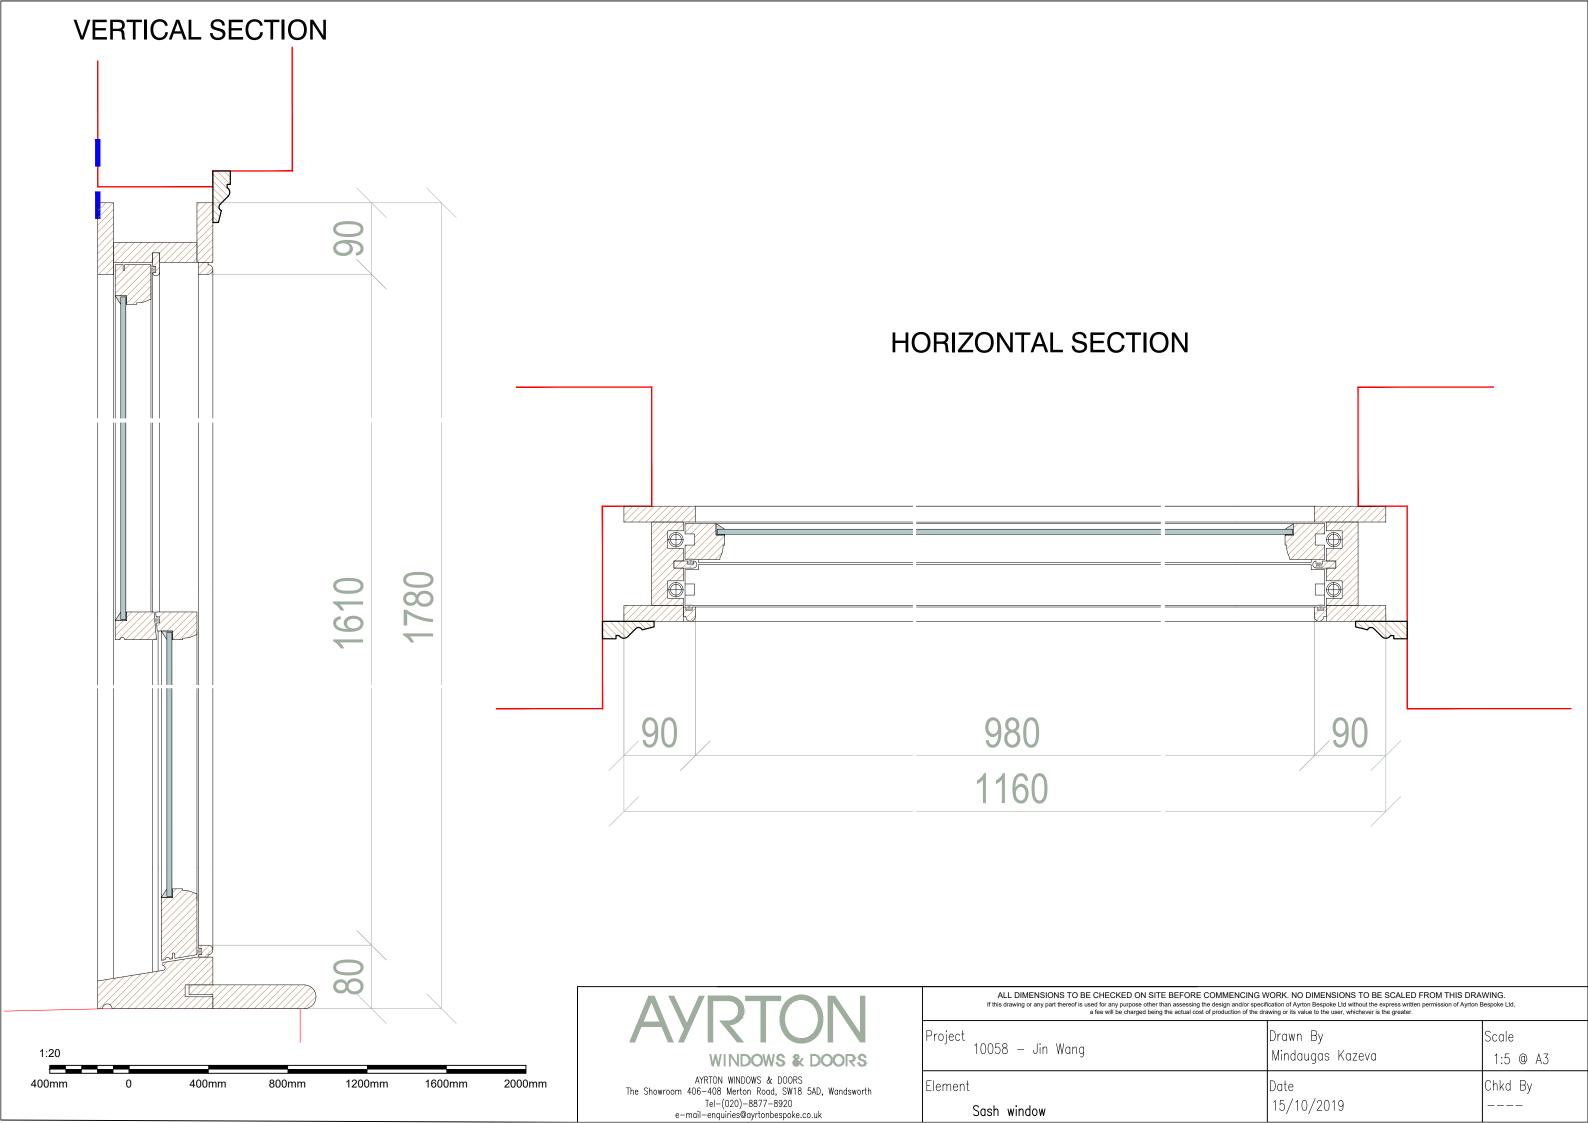

### **SPRING ASSISTED SASH WINDOW** - Kitchen (rear)

Single glazed. White GLAZING:

PAINT: