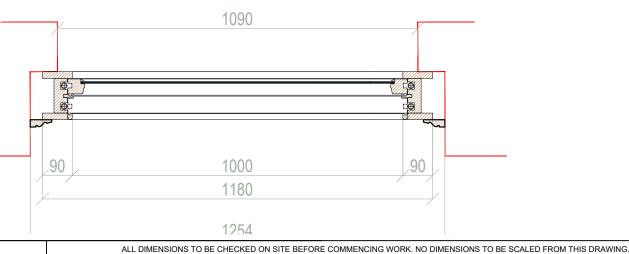

### **SPRING ASSISTED SASH WINDOW** - Lounge (rear)

GLAZING: Single glazed.

400mm

PAINT: White

400mm