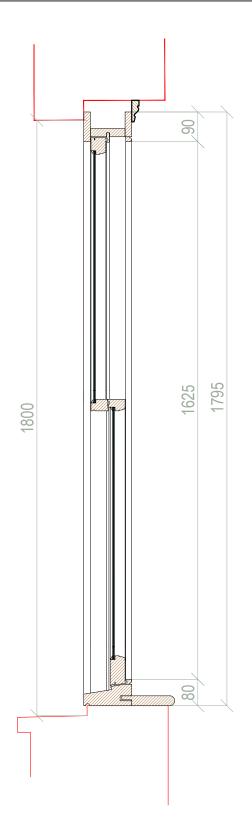

### SPRING ASSISTED SASH WINDOW - Lounge (rear)

GLAZING: Single glazed. PAINT: White

1:20 400mm 0 400mm 800mm 1200mm 1600mm 2000mm

### **SPRING ASSISTED SASH WINDOW** - Lounge (rear)

GLAZING: Single glazed.

400mm

PAINT: White

400mm

### 800mm 1200mm 1600mm 2000mm