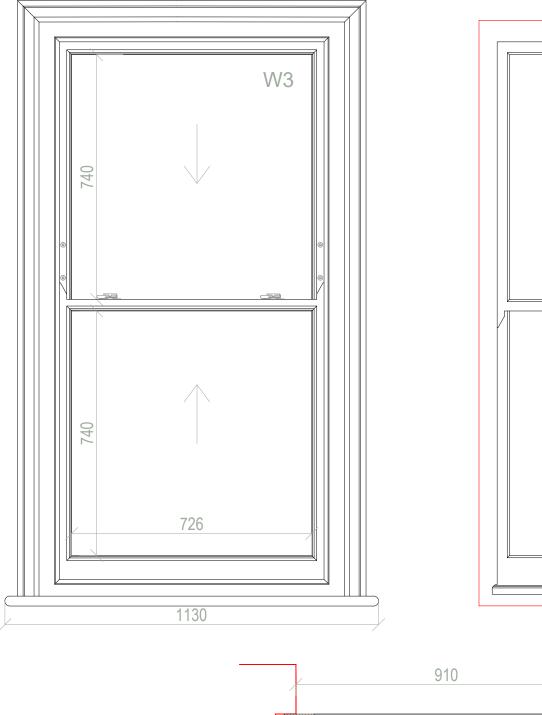

### SPRING ASSISTED SASH WINDOW - Lounge (rear)

GLAZING: Single glazed.

PAINT: White