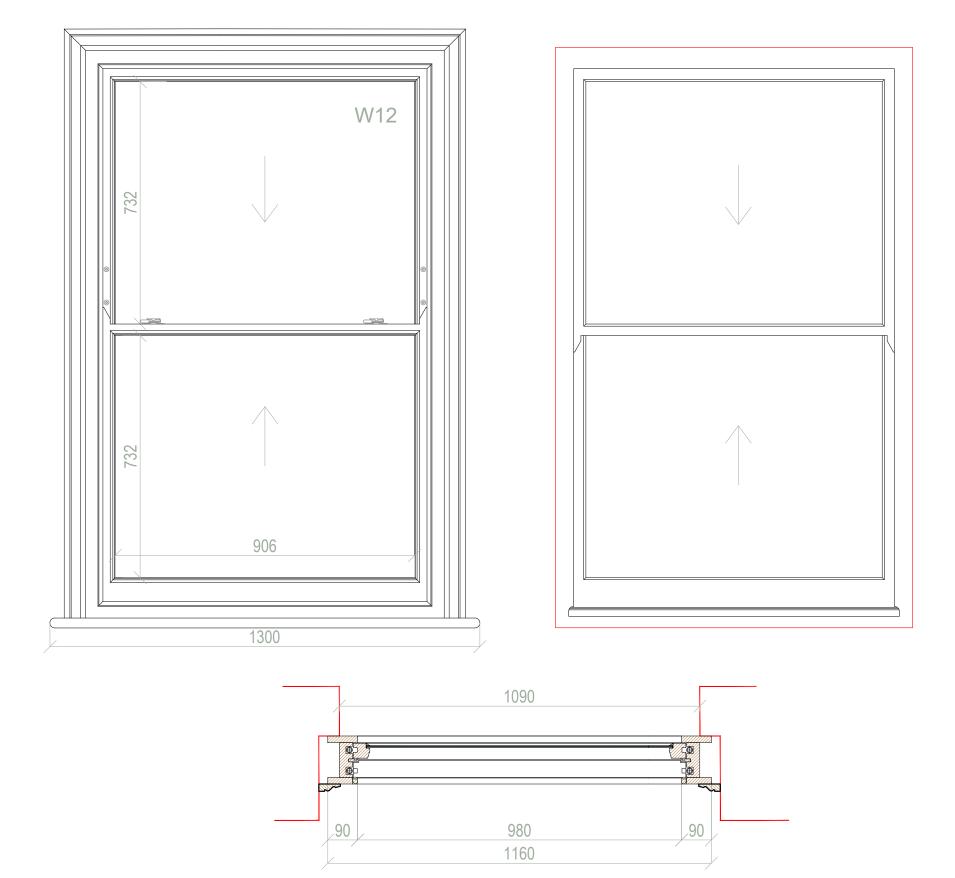

### **SPRING ASSISTED SASH WINDOW** - Kitchen (rear)

Single glazed. White GLAZING:

PAINT:

### 1:20 400mm 800mm 1200mm 1600mm 2000mm 400mm