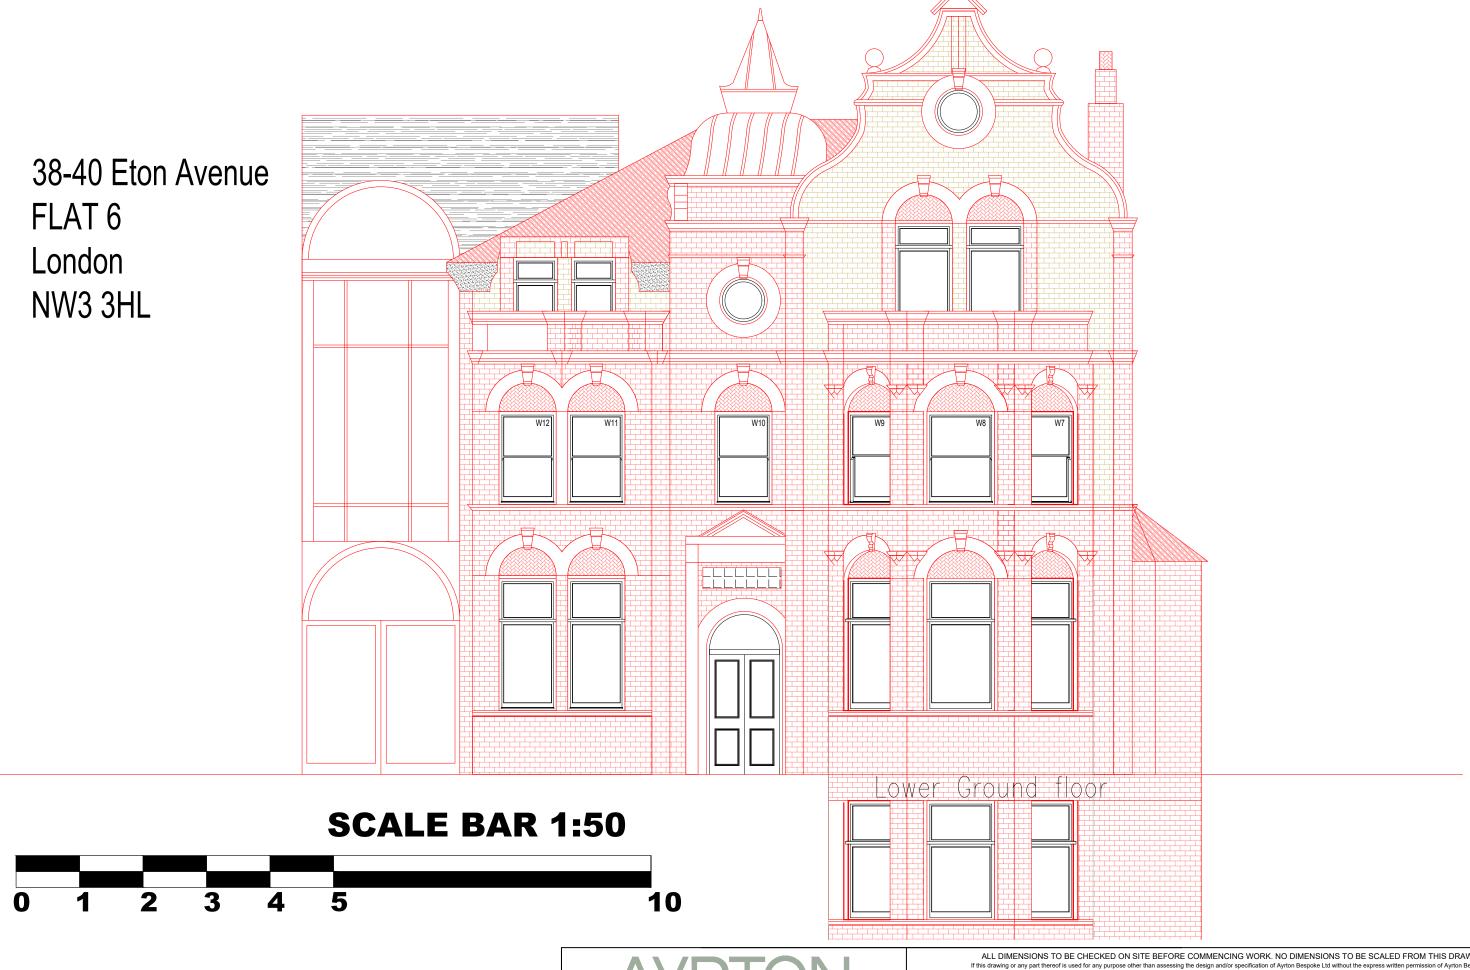

| If this drawing or any part thereof is used for any purpose other than assessing the design and/or specification of Ayrton Bespoke Ltd without the express written permission of Ayrton Bespoke Ltd, a fee will be charged being the actual cost of production of the drawing or its value to the user, whichever is the greater. |                              |                    |  |
|-----------------------------------------------------------------------------------------------------------------------------------------------------------------------------------------------------------------------------------------------------------------------------------------------------------------------------------|------------------------------|--------------------|--|
| Project<br>10058 — Jin Wang                                                                                                                                                                                                                                                                                                       | Drawn By<br>Mindaugas Kazeva | Scale<br>1:50 @ A3 |  |
| Element Front Elevation                                                                                                                                                                                                                                                                                                           | Date<br>19/08/2020           | Chkd By            |  |