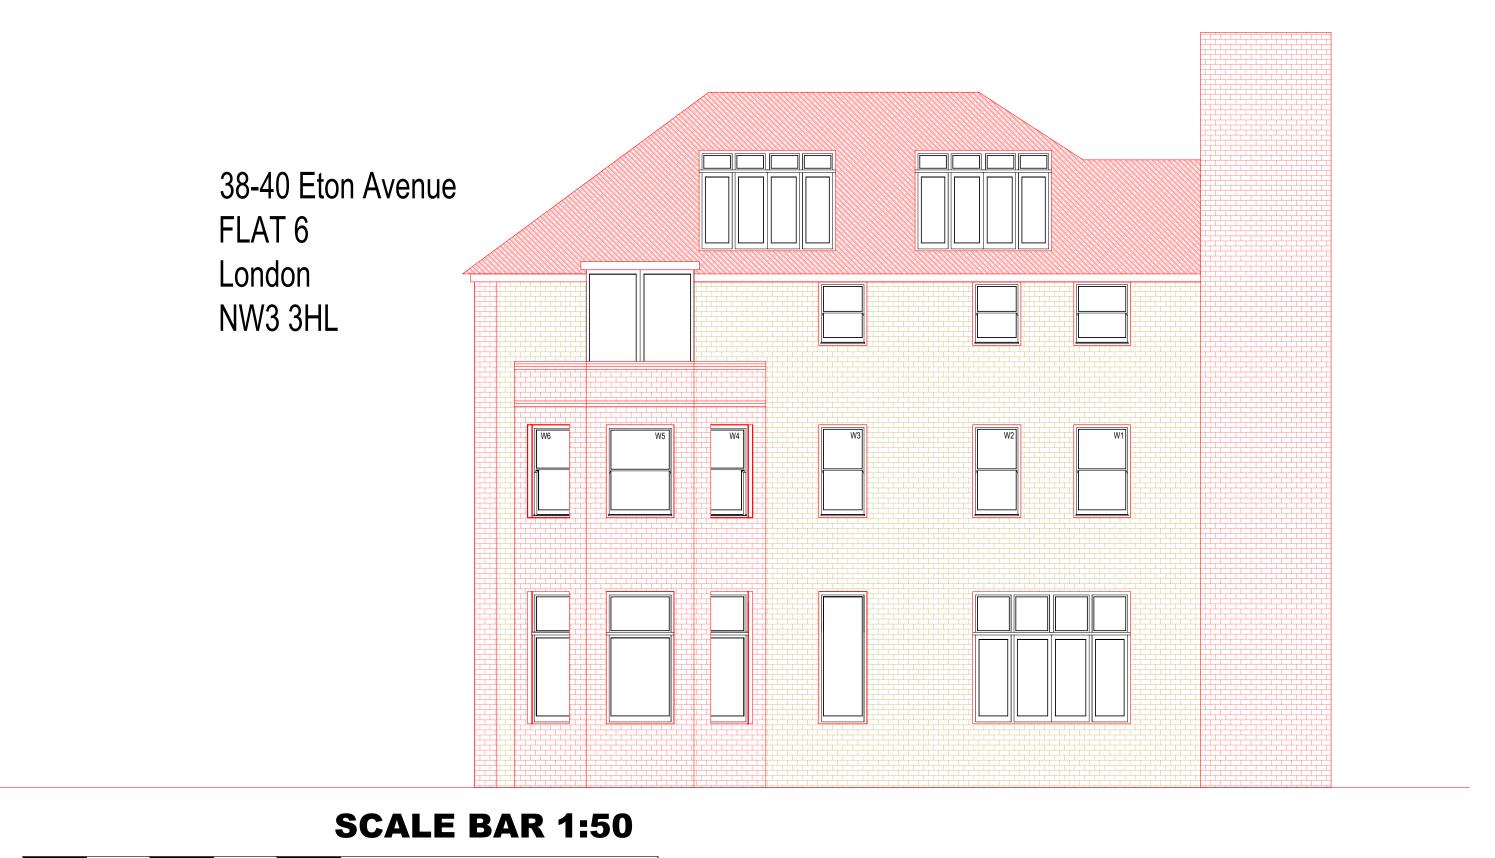

| ALL DIMENSIONS TO BE CHECKED ON SITE BEFORE COMMENCING WORK. NO DIMENSIONS TO BE SCALED FROM THIS DRAWING.  If this drawing or any part thereof is used for any purpose other than assessing the design and/or specification of Ayrot Bespoke Ltd without the express written permission of Ayrotn Bespoke Ltd, a fee will be charged being the actual cost of production of the drawing or its value to the user, whichever is the greater. |                              |                    |  |  |
|----------------------------------------------------------------------------------------------------------------------------------------------------------------------------------------------------------------------------------------------------------------------------------------------------------------------------------------------------------------------------------------------------------------------------------------------|------------------------------|--------------------|--|--|
| Project<br>10058 — Jin Wang                                                                                                                                                                                                                                                                                                                                                                                                                  | Drawn By<br>Mindaugas Kazeva | Scale<br>1:50 @ A3 |  |  |
| Element  Rear Elevation                                                                                                                                                                                                                                                                                                                                                                                                                      | Date<br>19/08/2020           | Chkd By            |  |  |