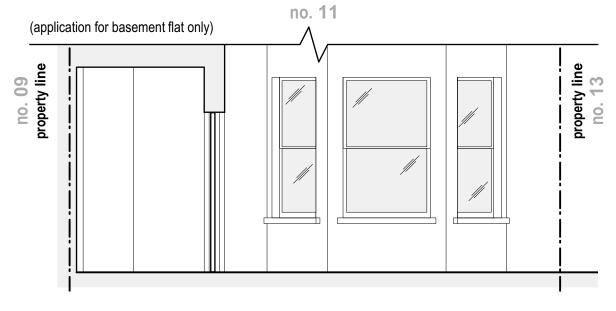

bP Rev:

**Elevation E1: Existing Front Elevation** 

1:50

**Elevation E2: Existing Rear Elevation** 

1:50