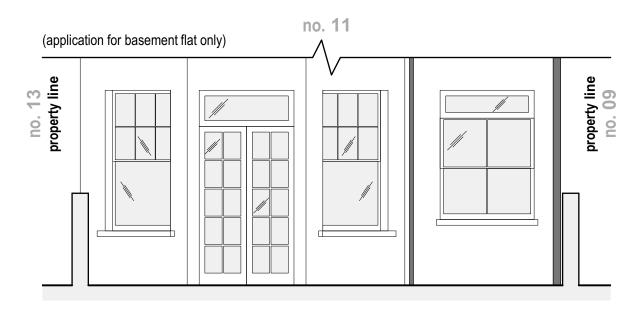

bP Rev:

**Elevation E1: Existing Front Elevation** 

1:50

**Elevation E2: Existing Rear Elevation** 

1:50