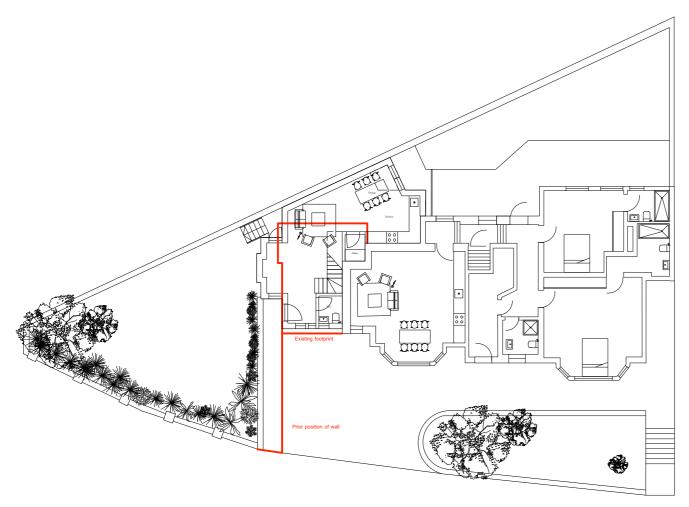

Revised proposal: Ground floor plan 1:200 @ A3 Revised proposal: First floor plan 1:200 @ A3

Revised proposal: North West elevation 1:200 @ A3

Revised proposal: Street elevation 1:200 @ A3